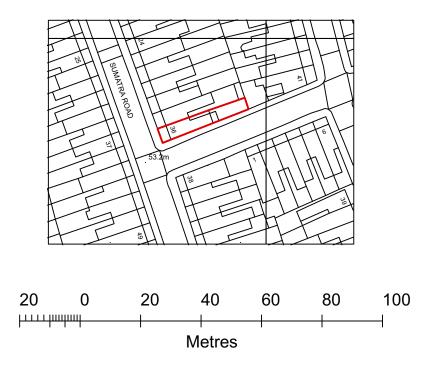

## PLANNING

|                         | Drawing name:<br>OS Map  |           |             |
|-------------------------|--------------------------|-----------|-------------|
| Town Hall,              | Date:                    | Job no:   | Drawing no: |
| on EC1V 9LT             | April 2021               | 878SR     | PA00        |
|                         | Scale:                   | Revision: | Drawn by:   |
| karchitecture.com 🛛 🎔 🕇 | 1:1250 @ A3              | -         | ER          |
| d London NW6 1PU        | GODSMARK<br>Architecture |           |             |