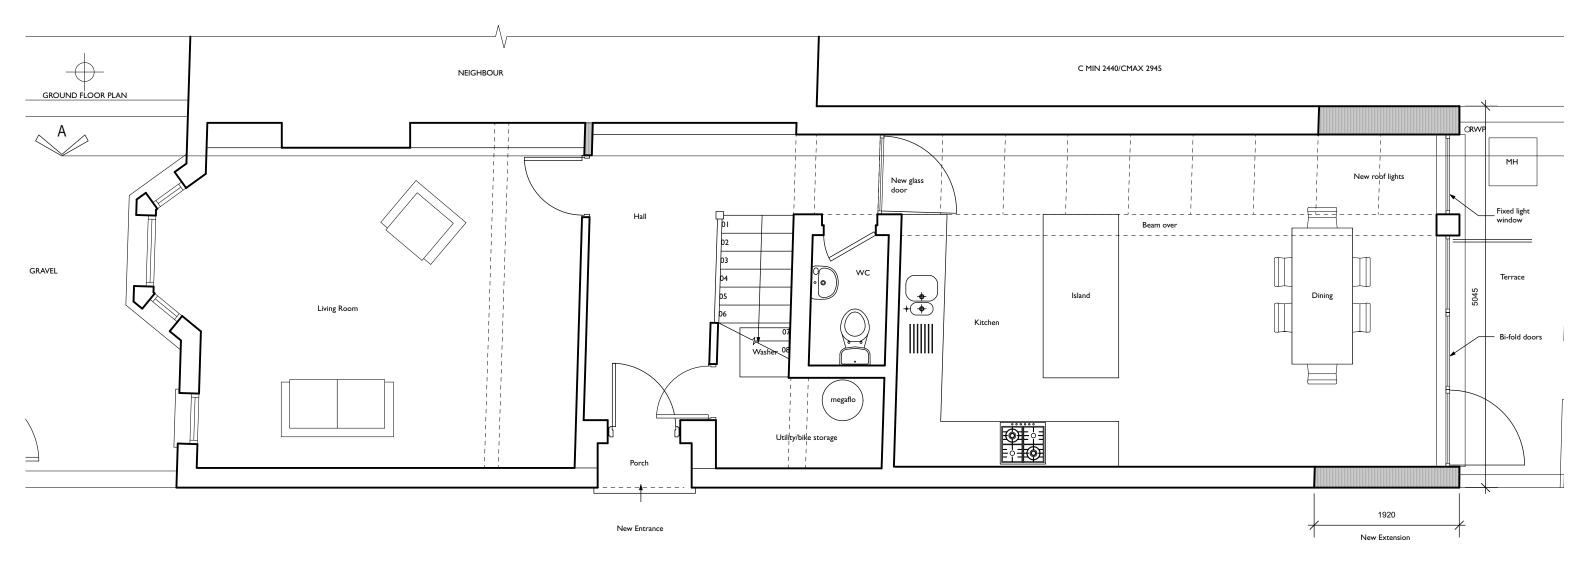

380 Old St, London Kent TN26 3SF Tel: 020 7739 0399 Email: mail@godsmarka Tel: 01233 861 114

www.godsmarkarchitecture.com

Project name:

36 Sumatra Road

|                         | Drawing name:<br>Ground Floor as Proposed |           |             |
|-------------------------|-------------------------------------------|-----------|-------------|
| Town Hall,              | Date:                                     | Job no:   | Drawing no: |
| on EC1V 9LT             | April 2021                                | 878SR     | PA07        |
|                         | Scale:                                    | Revision: | Drawn by:   |
| karchitecture.com 🛛 🎔 🕇 | 1:50 @ A3                                 | -         | ER          |
| d London NW6 1PU        | GODSMARK<br>Architecture                  |           |             |