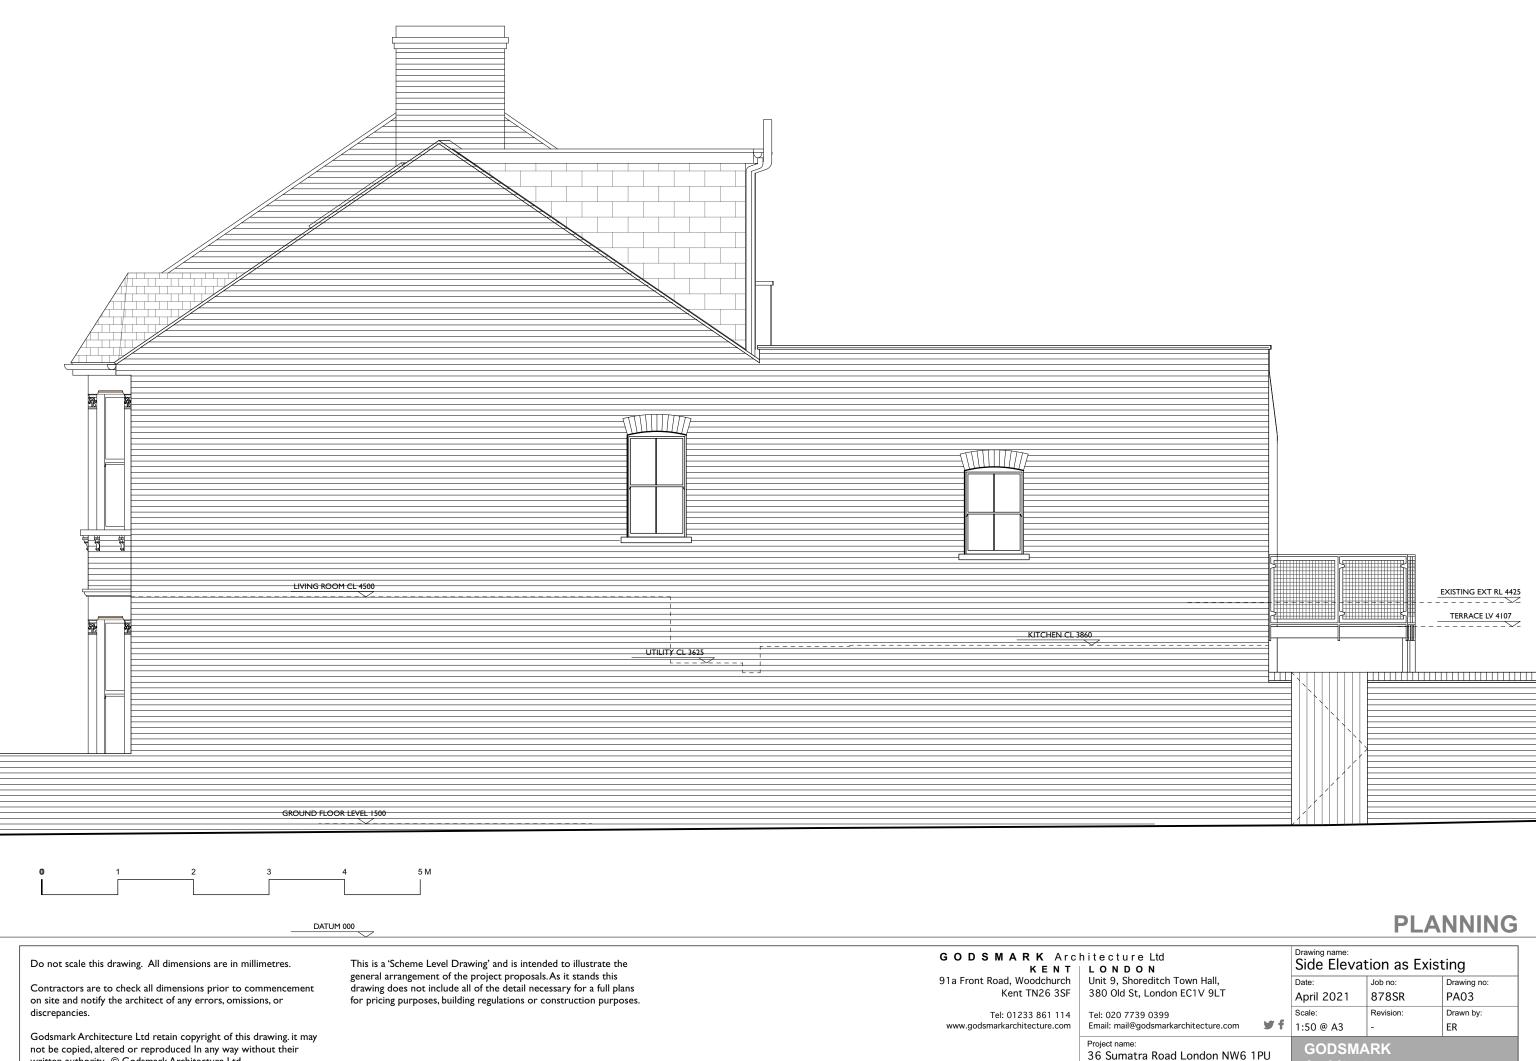

written authority. © Godsmark Architecture Ltd

|                         | Drawing name:<br>Side Elevation as Existing |           |             |
|-------------------------|---------------------------------------------|-----------|-------------|
| Town Hall,              | Date:                                       | Job no:   | Drawing no: |
| on EC1V 9LT             | April 2021                                  | 878SR     | PA03        |
|                         | Scale:                                      | Revision: | Drawn by:   |
| karchitecture.com 🛛 🎔 🕇 | 1:50 @ A3                                   | -         | ER          |
| d London NW6 1PU        | GODSMARK<br>Architecture                    |           |             |