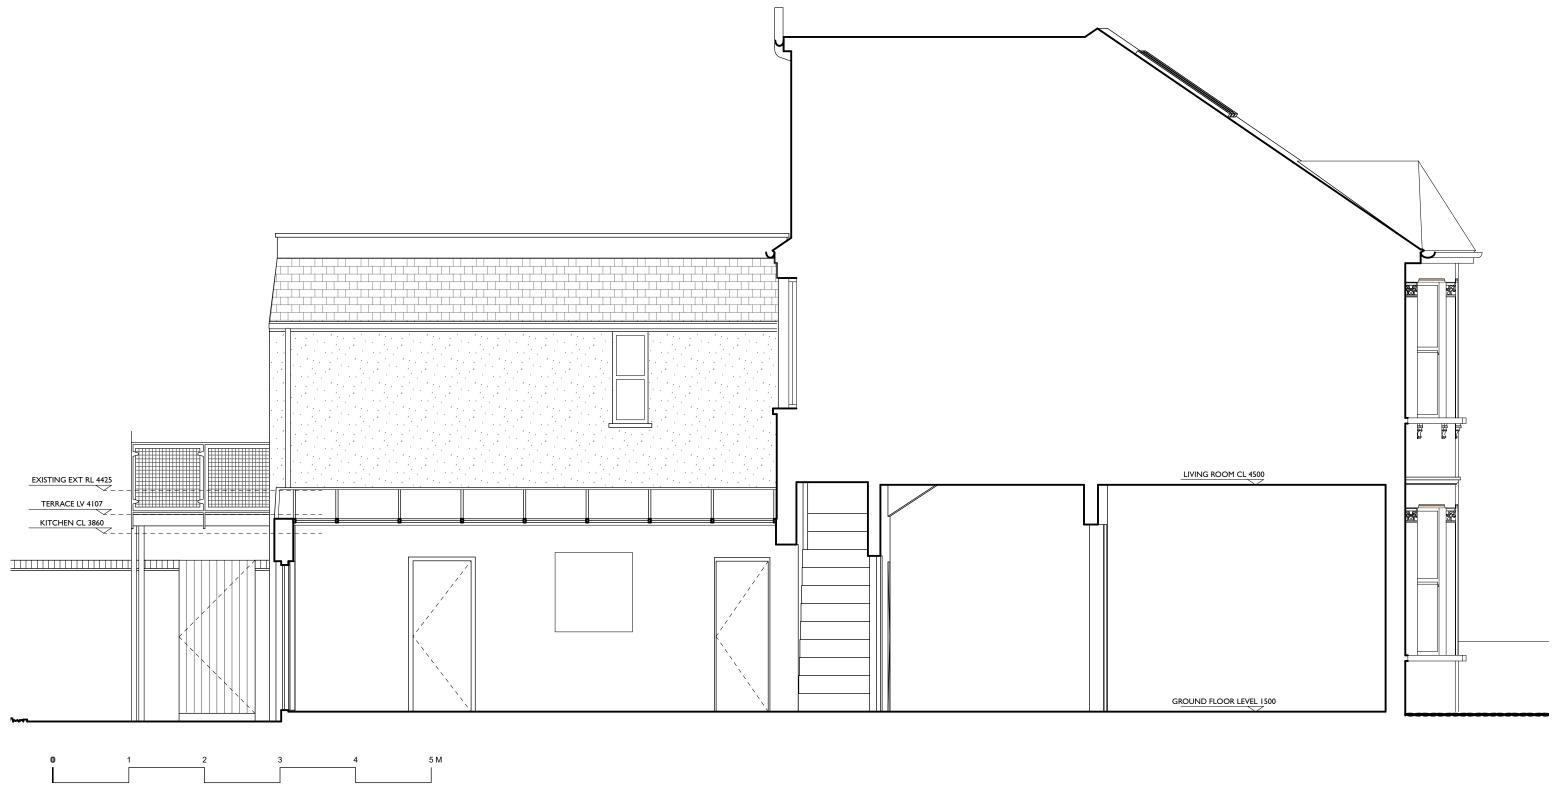

|                         | Drawing name:<br>Side Elevation as Proposed |           |             |
|-------------------------|---------------------------------------------|-----------|-------------|
| Town Hall,              | Date:                                       | Job no:   | Drawing no: |
| n EC1V 9LT              | April 2021                                  | 878SR     | PA09        |
|                         | Scale:                                      | Revision: | Drawn by:   |
| karchitecture.com 🛛 🎔 🕇 | 1:50 @ A3                                   | -         | ER          |
| d London NW6 1PU        | GODSMARK<br>Architecture                    |           |             |