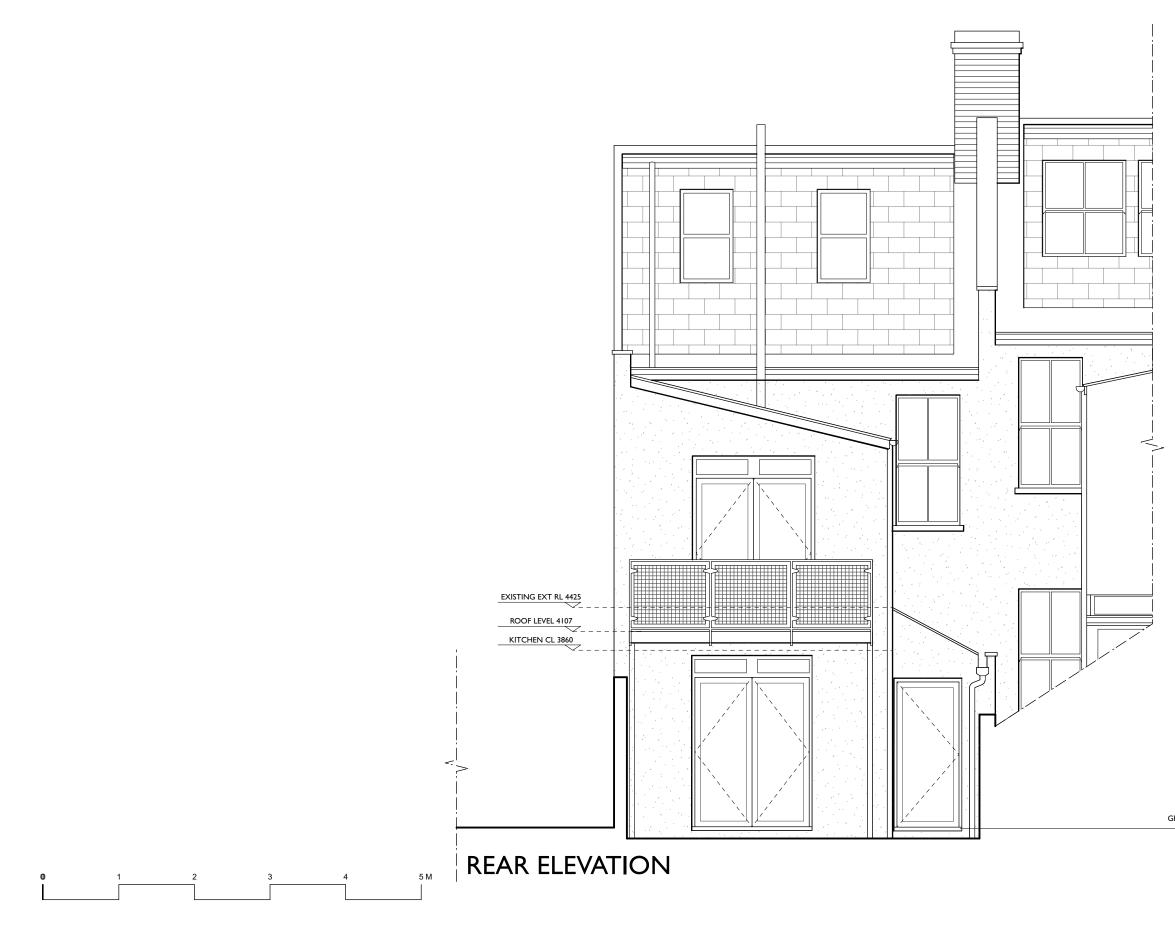

Kent TN26 3SF

380 Old St, London Tel: 020 7739 0399

Tel: 01233 861 114 Email: mail@godsmarka www.godsmarkarchitecture.com

Project name:

36 Sumatra Road

GROUND FLOOR LEVEL 000

|                         | Drawing name:<br>Rear Elevation as Existing |           |             |
|-------------------------|---------------------------------------------|-----------|-------------|
| Town Hall,              | Date:                                       | Job no:   | Drawing no: |
| n EC1V 9LT              | April 2021                                  | 878SR     | PA05        |
|                         | Scale:                                      | Revision: | Drawn by:   |
| karchitecture.com 🛛 🎔 🕇 | 1:50 @ A3                                   | -         | ER          |
| d London NW6 1PU        | GODSMARK<br>Architecture                    |           |             |