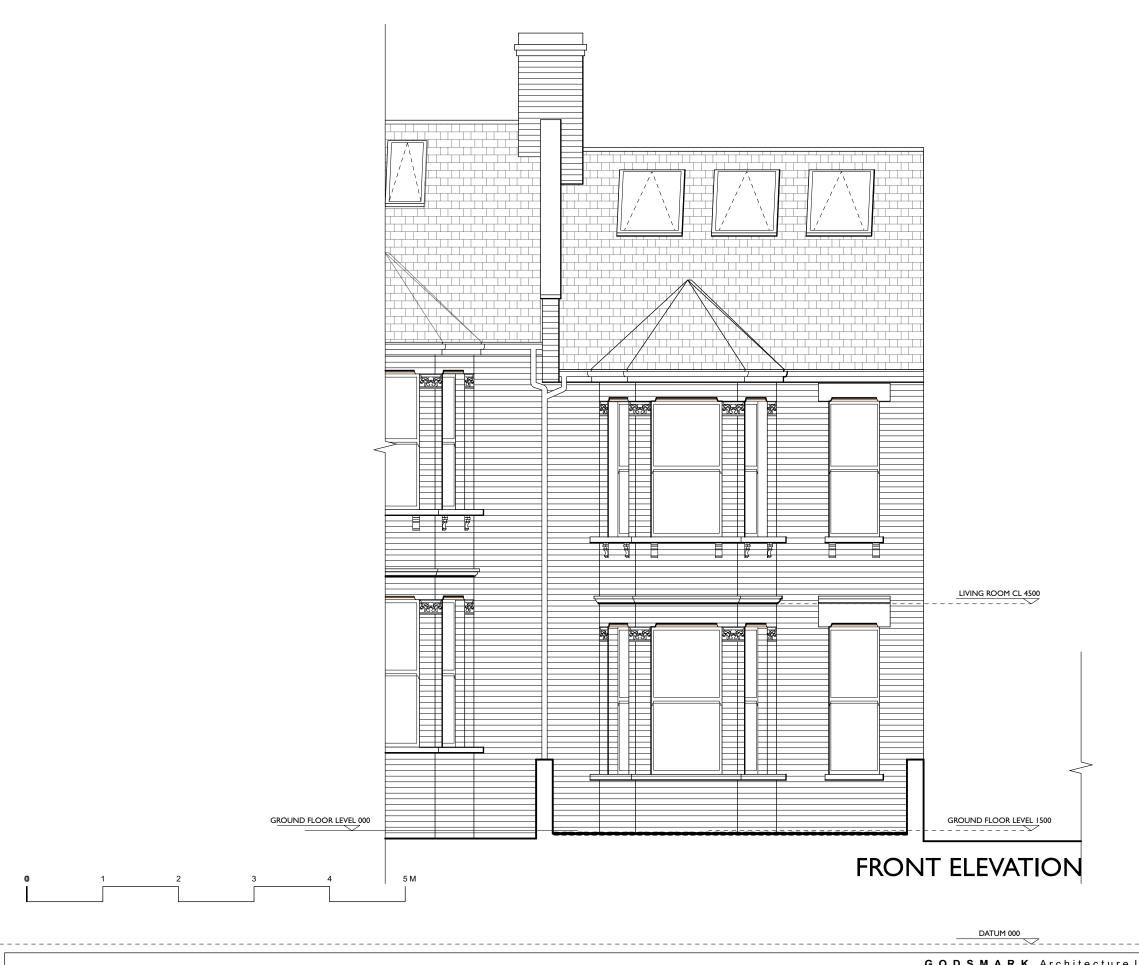

Unit 9, Shoreditch 380 Old St, London Tel: 020 7739 0399

Tel: 01233 861 114 www.godsmarkarchitecture.com Email: mail@godsmarka

Project name:

36 Sumatra Road

|                   | Drawing name:<br>Front Elevation as Proposed |           |             |
|-------------------|----------------------------------------------|-----------|-------------|
| Town Hall,        | Date:                                        | Job no:   | Drawing no: |
| n EC1V 9LT        | April 2021                                   | 878SR     | PA10        |
|                   | Scale:                                       | Revision: | Drawn by:   |
| karchitecture.com | 1:50 @ A3                                    | -         | ER          |
| d London NW6 1PU  | GODSMARK<br>Architecture                     |           |             |