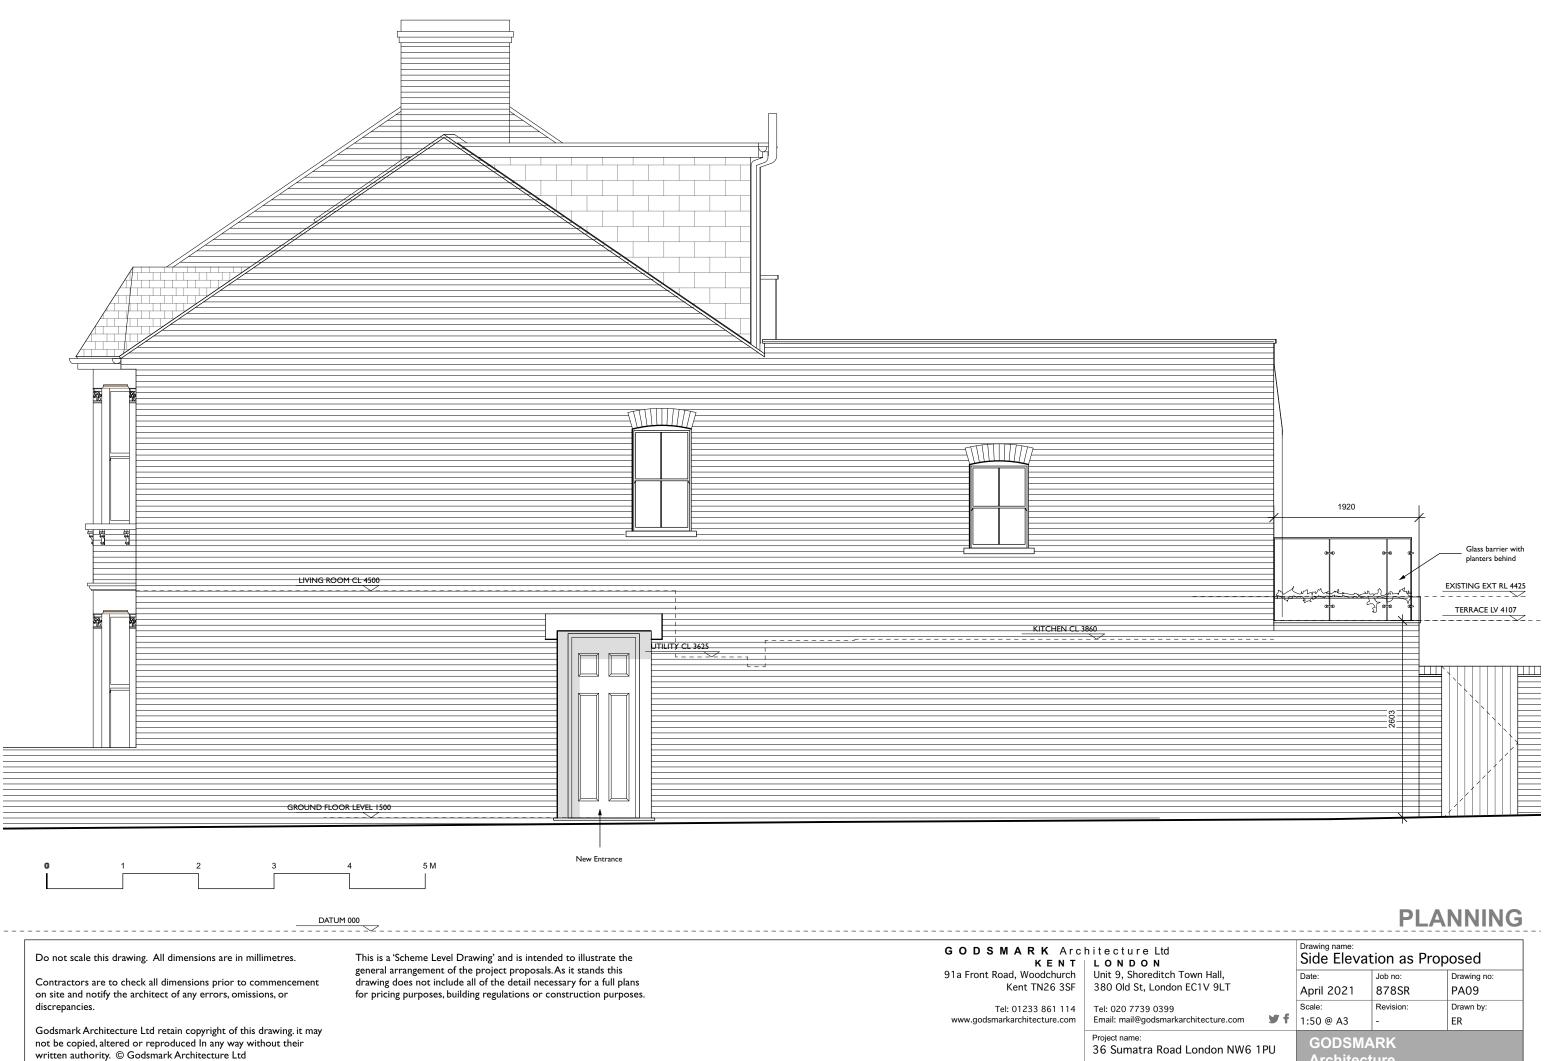

|                         | Drawing name:<br>Side Elevation as Proposed |           |             |
|-------------------------|---------------------------------------------|-----------|-------------|
| Town Hall,              | Date:                                       | Job no:   | Drawing no: |
| n EC1V 9LT              | April 2021                                  | 878SR     | PA09        |
|                         | Scale:                                      | Revision: | Drawn by:   |
| karchitecture.com 🛛 🎔 🕇 | 1:50 @ A3                                   | -         | ER          |
| d London NW6 1PU        | GODSMARK<br>Architecture                    |           |             |