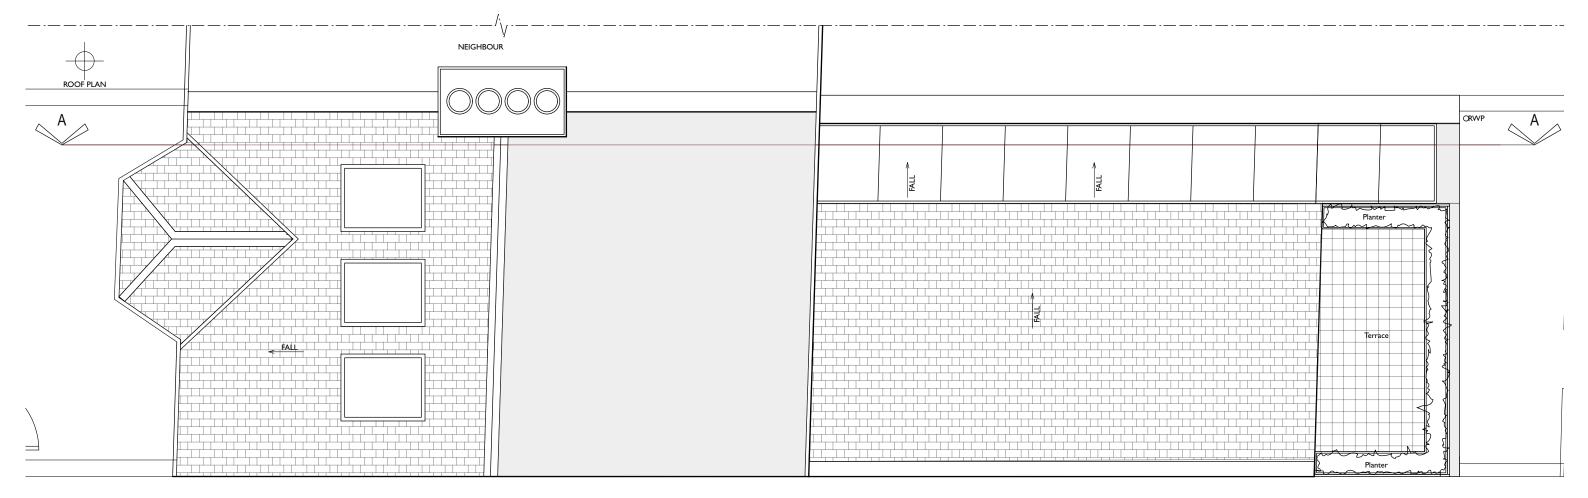

Tel: 020 7739 0399 Email: mail@godsmarka

Project name: 36 Sumatra Road

|                         | Drawing name:<br>Roof Plan as Proposed |           |             |
|-------------------------|----------------------------------------|-----------|-------------|
| Town Hall,              | Date:                                  | Job no:   | Drawing no: |
| n EC1V 9LT              | April 2021                             | 878SR     | PA08        |
|                         | Scale:                                 | Revision: | Drawn by:   |
| karchitecture.com 🛛 🎔 🕇 | 1:50 @ A3                              | -         | ER          |
| d London NW6 1PU        | GODSMARK<br>Architecture               |           |             |

|                         | Drawing name:<br>Side Elevation as Proposed |           |             |
|-------------------------|---------------------------------------------|-----------|-------------|
| Town Hall,              | Date:                                       | Job no:   | Drawing no: |
| n EC1V 9LT              | April 2021                                  | 878SR     | PA09        |
|                         | Scale:                                      | Revision: | Drawn by:   |
| karchitecture.com 🛛 🎔 🕇 | 1:50 @ A3                                   | -         | ER          |
| d London NW6 1PU        | GODSMARK<br>Architecture                    |           |             |