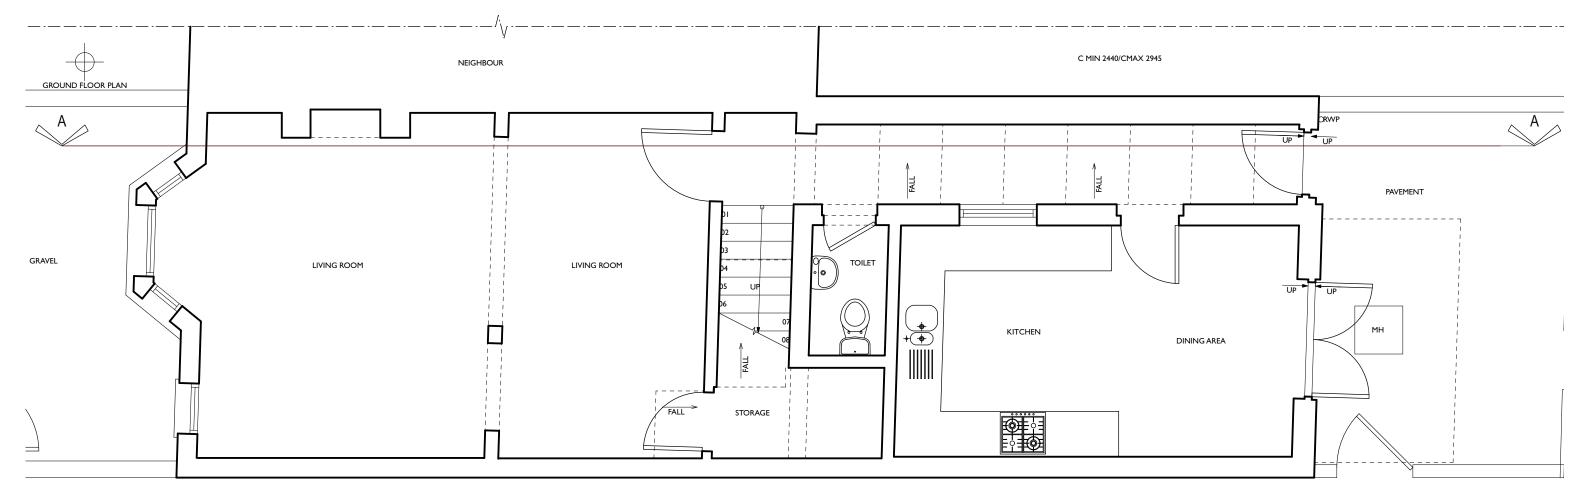

Project name:

36 Sumatra Road

|                         | Drawing name:<br>Ground Floor as Existing |           |             |
|-------------------------|-------------------------------------------|-----------|-------------|
| Town Hall,              | Date:                                     | Job no:   | Drawing no: |
| on EC1V 9LT             | April 2021                                | 878SR     | PA01        |
|                         | Scale:                                    | Revision: | Drawn by:   |
| karchitecture.com 🛛 🎔 🕇 | 1:50 @ A3                                 | -         | ER          |
| d London NW6 1PU        | GODSMARK<br>Architecture                  |           |             |