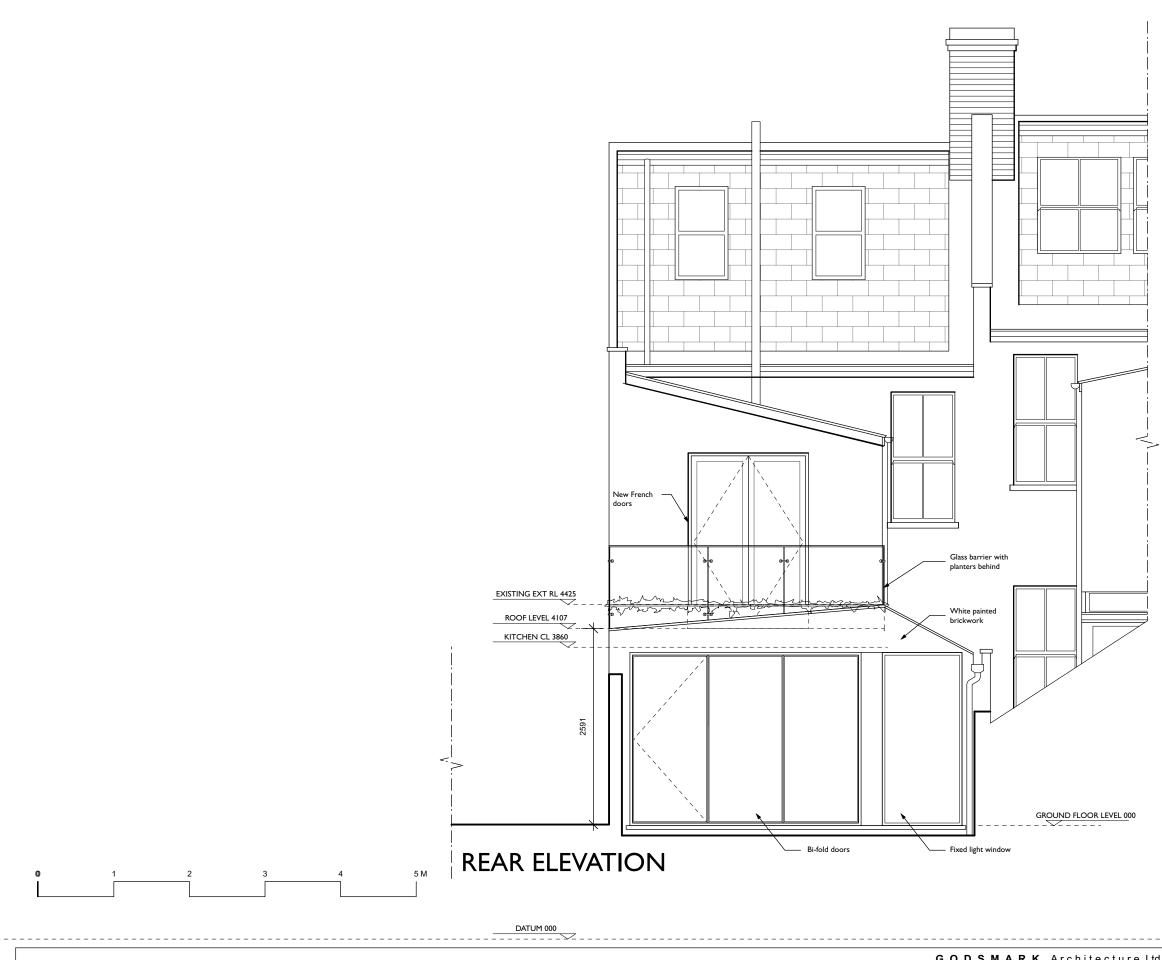

Kent TN26 3SF

380 Old St, London Tel: 020 7739 0399

Tel: 01233 861 114 Email: mail@godsmarka www.godsmarkarchitecture.com

Project name:

36 Sumatra Road

GROUND FLOOR LEVEL 000

|                         | Drawing name:<br>Rear Elevation as Existing |           |             |
|-------------------------|---------------------------------------------|-----------|-------------|
| Town Hall,              | Date:                                       | Job no:   | Drawing no: |
| n EC1V 9LT              | April 2021                                  | 878SR     | PA05        |
|                         | Scale:                                      | Revision: | Drawn by:   |
| karchitecture.com 🛛 🎔 🕇 | 1:50 @ A3                                   | -         | ER          |
| d London NW6 1PU        | GODSMARK<br>Architecture                    |           |             |