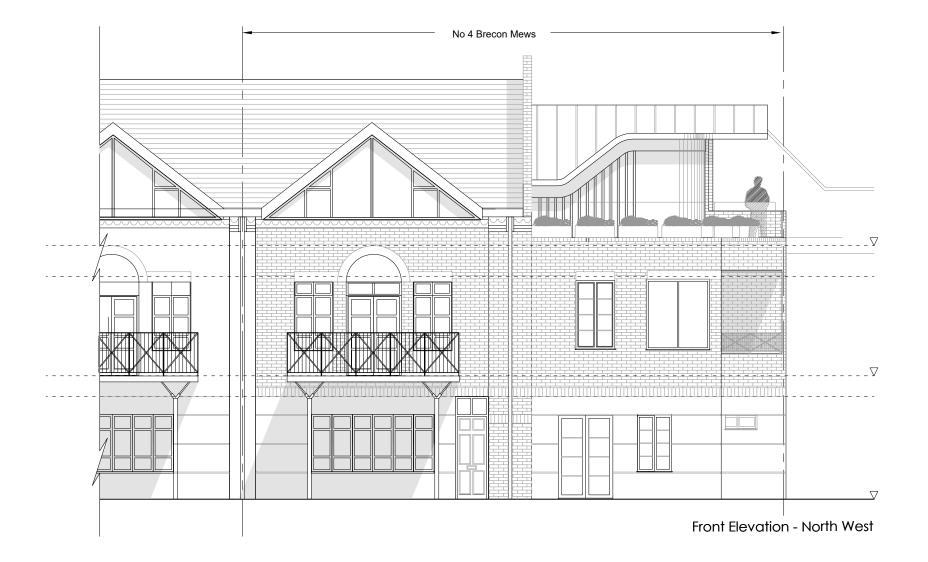

4 Brecon Mews London N7 OBN

Proposed Front Elevation (North-West)

PLANNING

4BM-03-2021 - PL07A

Scale Drawn by A1@1:50 A3@1:100 S.A

Side Elevation - South West

39 The Glade London N21 1QG savas@bilddesign.co.uk