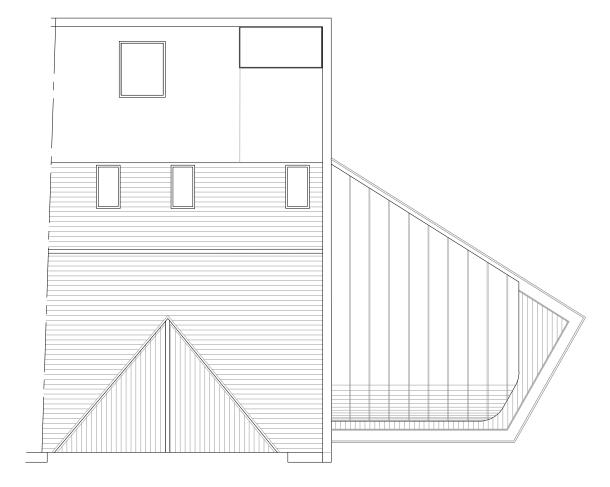

4 Brecon Mews London N7 OBN

Proposed Front Elevation (North-West)

PLANNING

4BM-03-2021 - PL07A

Scale Drawn by A1@1:50 A3@1:100 S.A

Side Elevation - South West

39 The Glade London N21 1QG savas@bilddesign.co.uk

Mob: 0739 555 8412

contents of this plan including the printed notes are copyright. Reproduction in whole tis not permitted without prior consent of BILD in writing.

4 Brecon Mews London N7 OBN

Proposed Side Elevation (South-West)