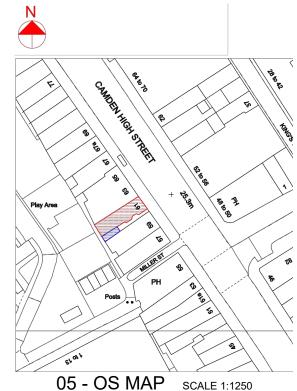

## **DESIGN ENDEAVOURS**

M: 07869580774, 07883602259 E: design.endeavour@gmail.com

| 61 CAMDEN HIGH STRE | ET |
|---------------------|----|
| LONDON, NW1 7JL     |    |

OS MAP - EXISTING PLAN - ELEVATION & SECTION