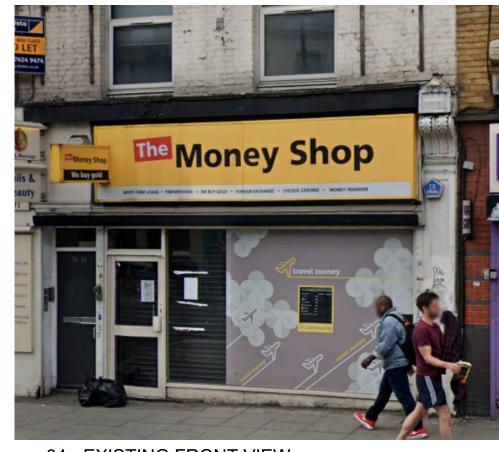

01 - EXISTING PLAN

SCALE 1:100

02 - EXISTING ELEVATION SCALE 1:50

03 - EXISTING SECTION

SCALE 1:50

04 - EXISTING FRONT VIEW

First Floor Unit 19-21 | Phoenix Distribution Park | Phoenix Way | Heston | Middx TW5 9NB