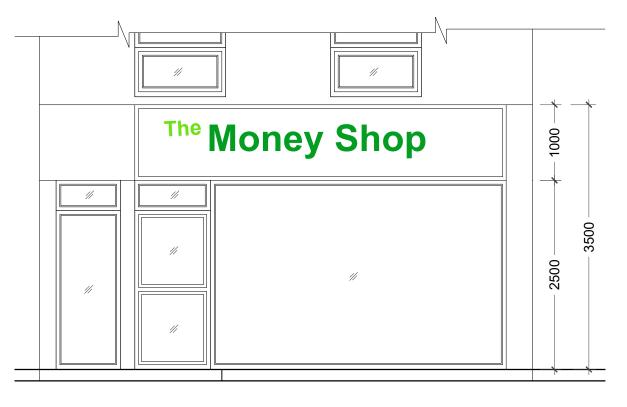

01 - EXISTING PLAN

SCALE 1:100

02 - EXISTING ELEVATION SCALE 1:50

03 - EXISTING SECTION

SCALE 1:50

04 - EXISTING FRONT VIEW

First Floor Unit 19-21 | Phoenix Distribution Park | Phoenix Way | Heston | Middx TW5 9NB