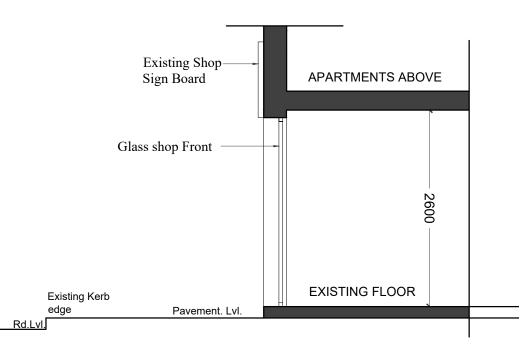

01 - EXISTING PLAN

SCALE 1:100

02 - EXISTING ELEVATION SCALE 1:50

03 - EXISTING SECTION

SCALE 1:50

04 - EXISTING FRONT VIEW

First Floor Unit 19-21 | Phoenix Distribution Park | Phoenix Way | Heston | Middx TW5 9NB