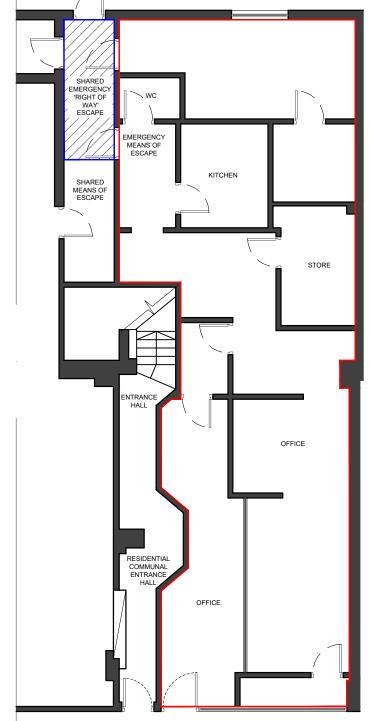

01 - EXISTING PLAN

SCALE 1:100

02 - EXISTING ELEVATION SCALE 1:50

03 - EXISTING SECTION

SCALE 1:50

04 - EXISTING FRONT VIEW

First Floor Unit 19-21 | Phoenix Distribution Park | Phoenix Way | Heston | Middx TW5 9NB