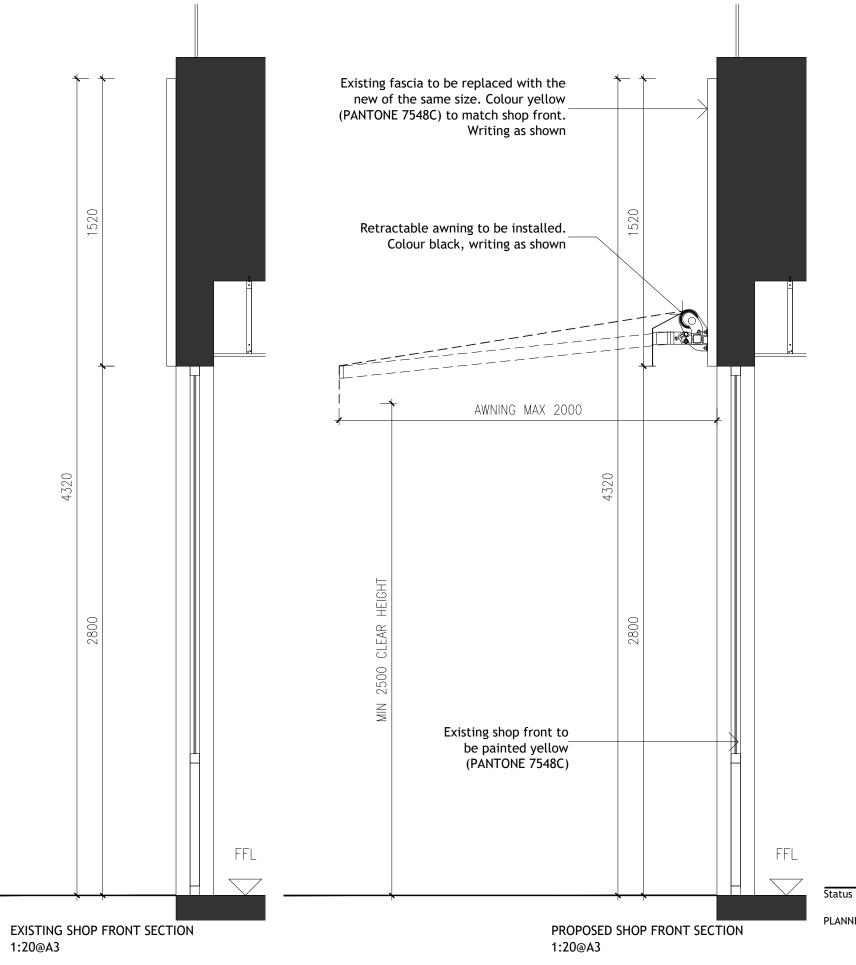

## NOTES:

- EXISTING SHOP FRONT TO BE RETAINED AND PAINTED YELLOW
- (PANTONE 7548C)
  EXISTING FASCIA SIGN TO BE REPLACED WITH NEW ONE OF THE SAME SIZE. COLOUR - YELLOW (PANTONE 7548C), TO MATCH SHOP FRONT. WRITING AS SHOWN
- RETRACTABLE CANVAS AWNING TO BE INSTALLED. COLOUR BLACK, WRITING AS SHOWN.
- ALL DIMENSIONS TO BE CHECKED ON

**Existing and Proposed Shopfront Sections** 

Scale 1:20 @ A3

Drawing No. 1805-00-02