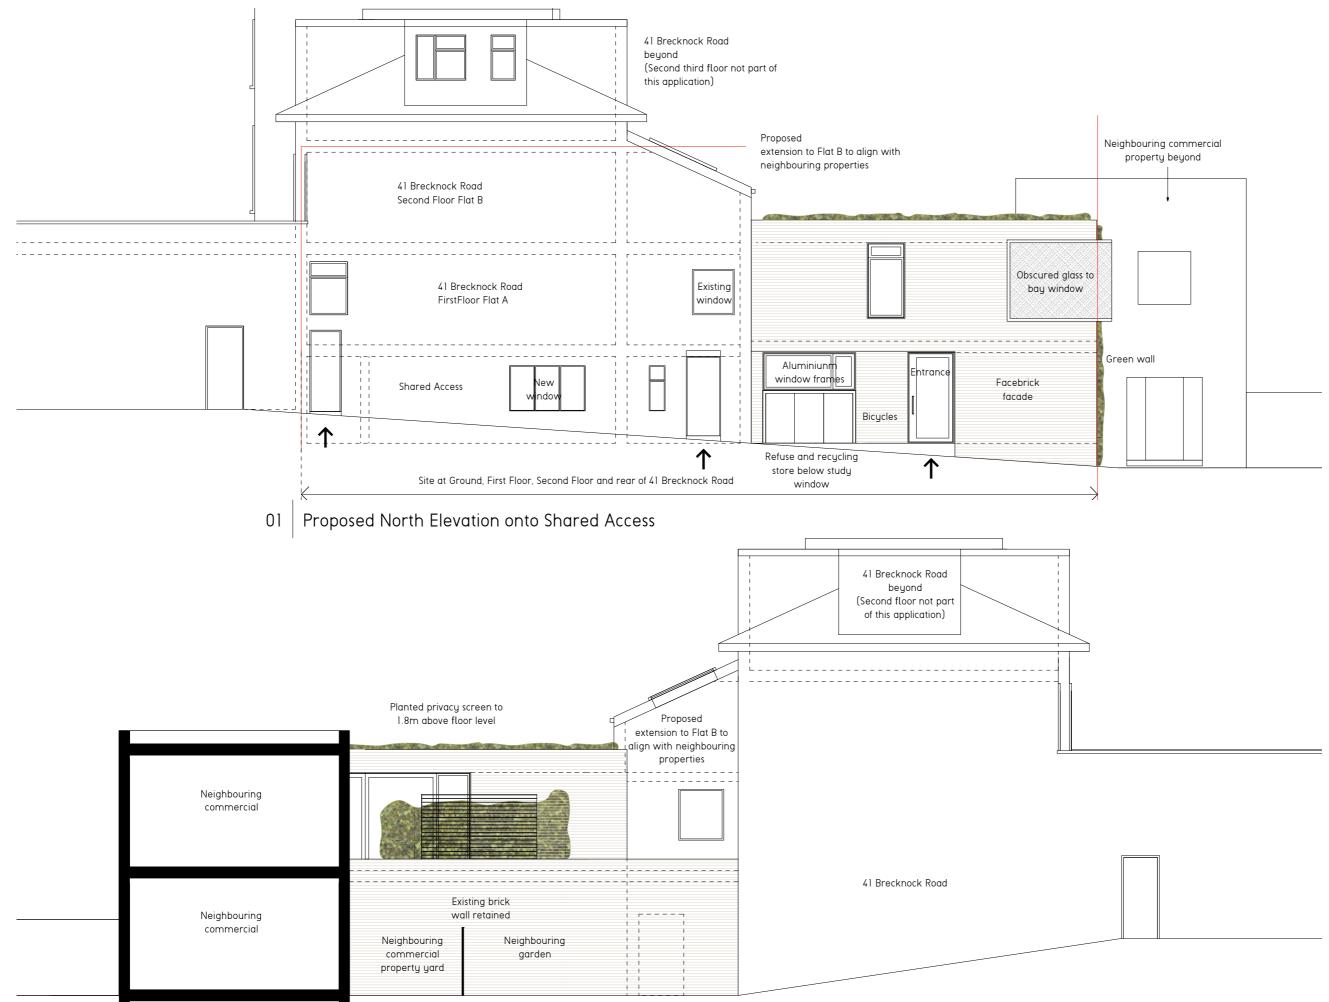

## Craig More | Architect

MORE design Ltd 522 Hornsey Road London N19 3QN

020 7281 7985

mail@moredesign.co www.moredesign.co

Land to the rear - 41 Brecknock Road Proposed North and South Elevations

Scale Date Drawing Number

1:100 19.08 079.130 - E