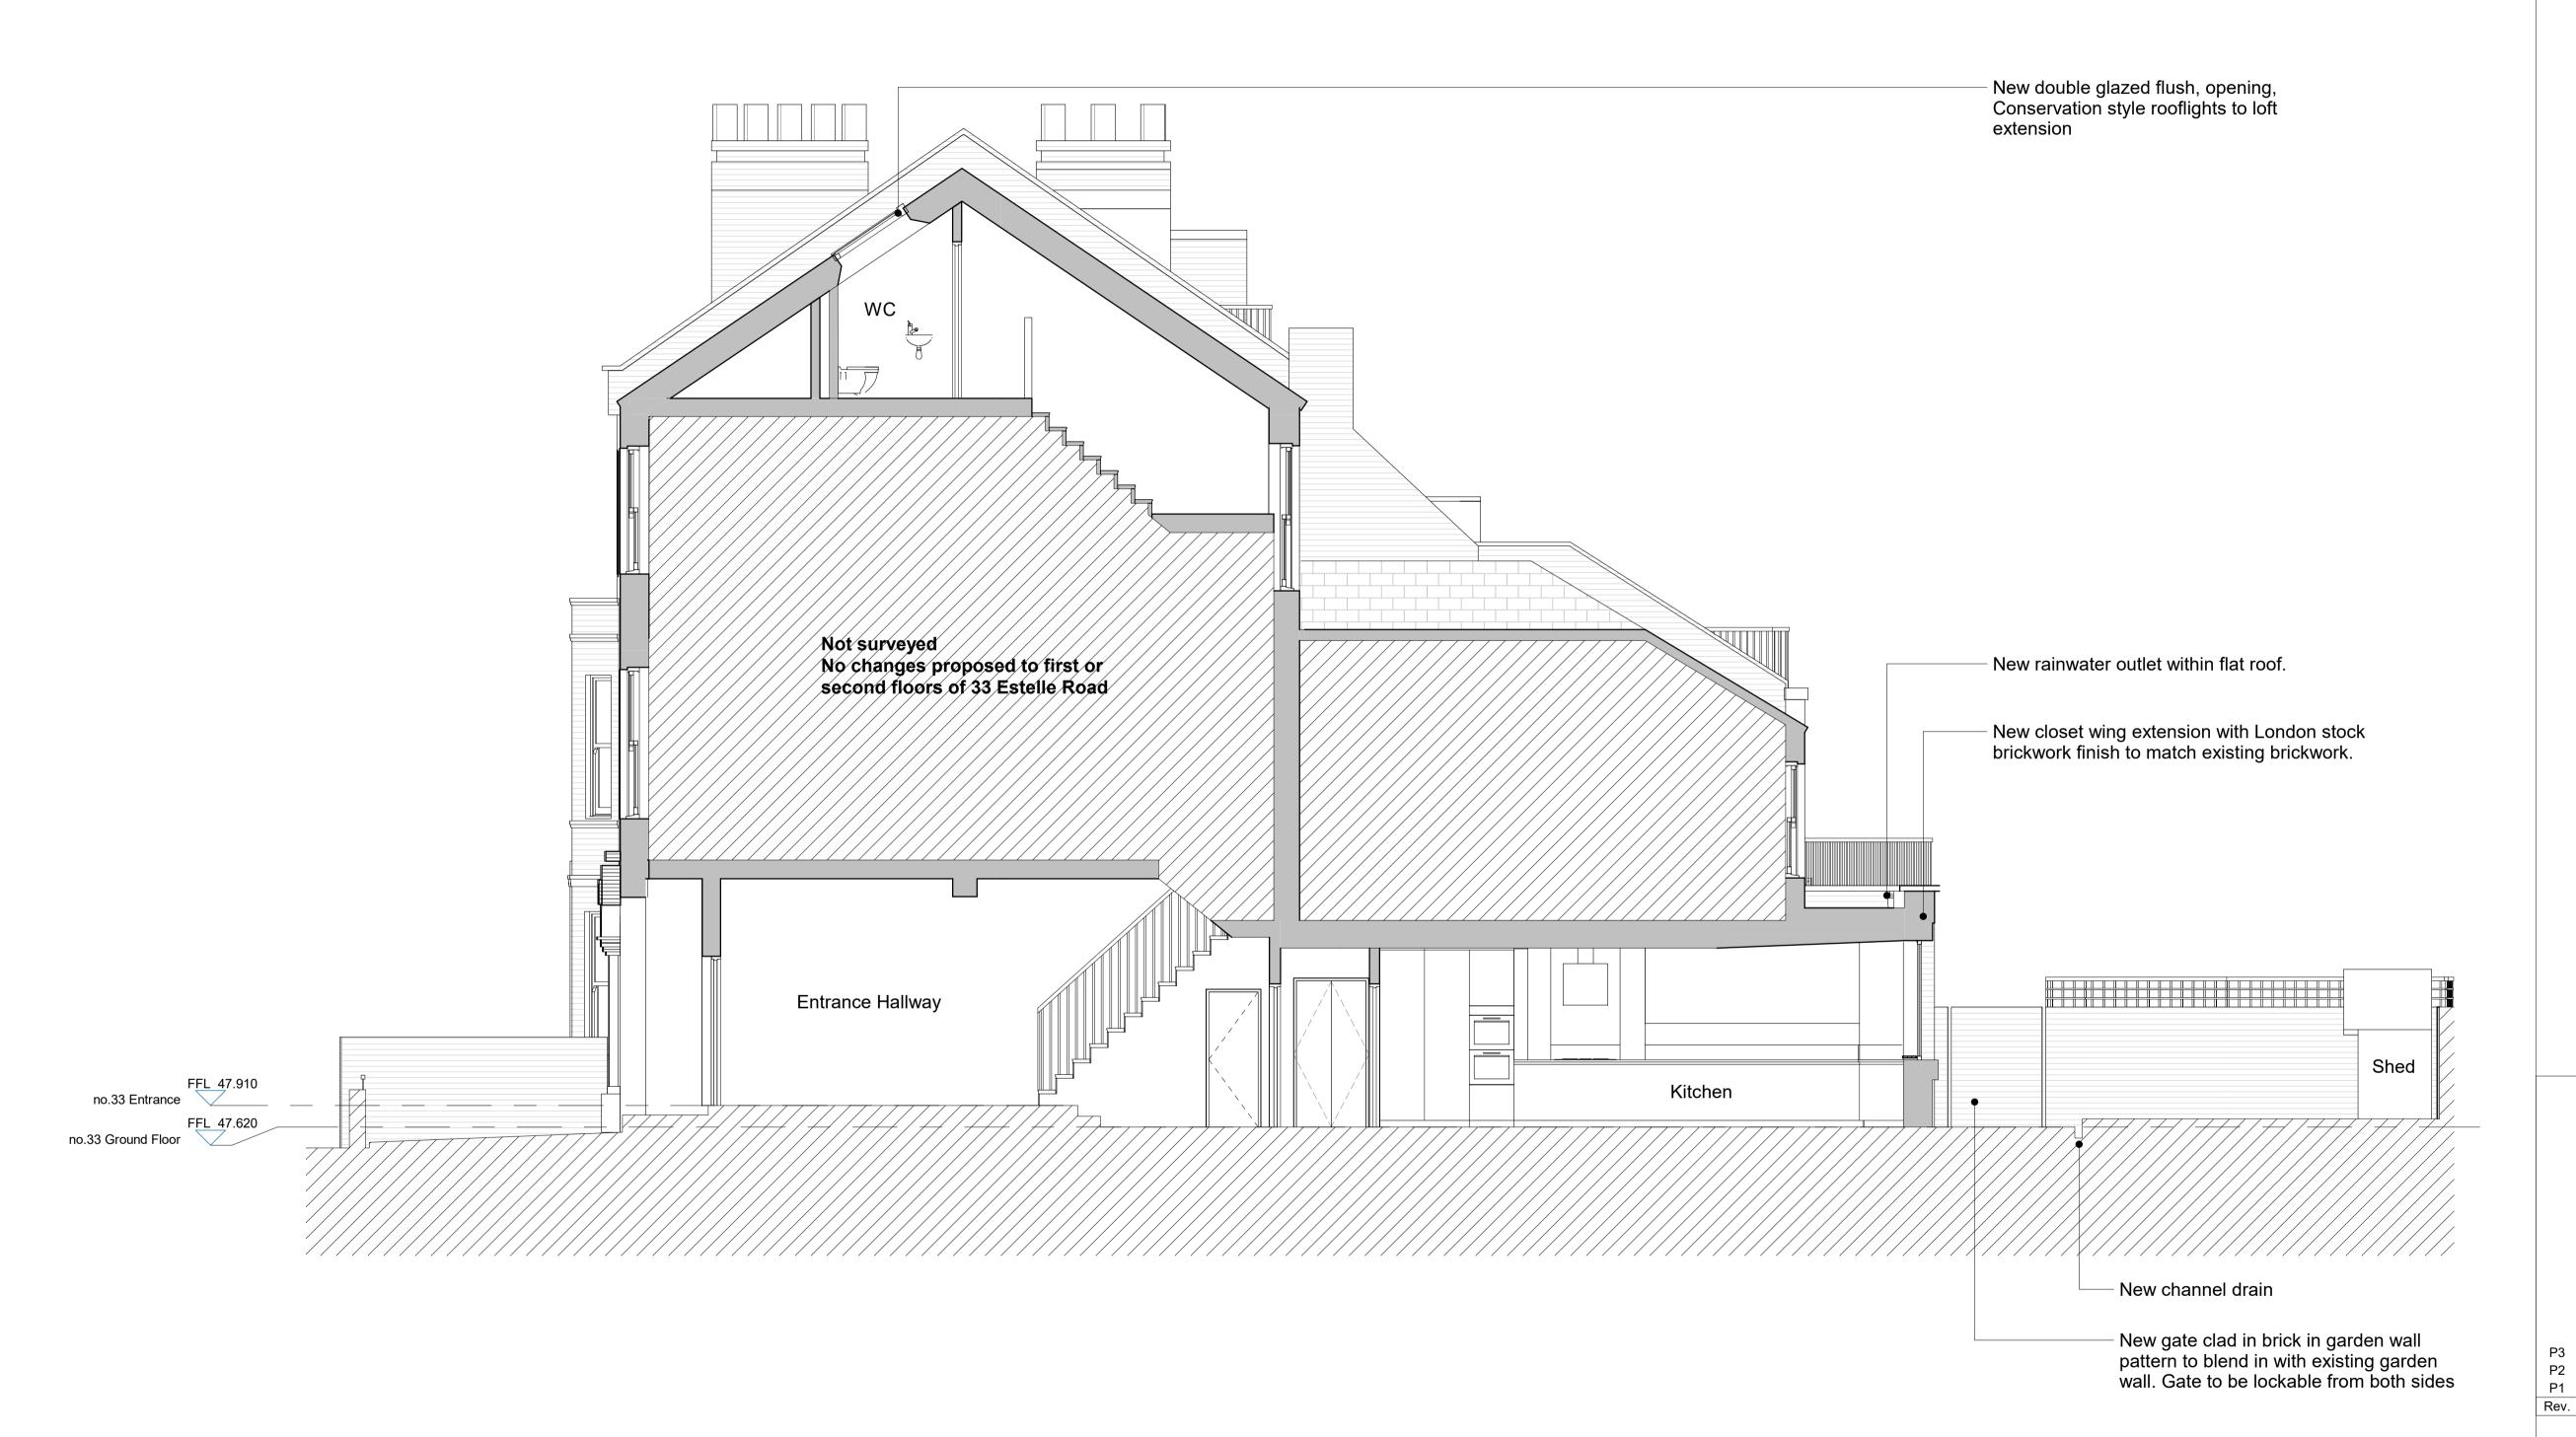

SCALE 1:50 @ A1 m

Platform 5

architects

Unit 102
94 Hanbury Street
London
E1 5JL

t 020 7377 8885
e info@platform5architects.com
www.platform5architects.com

33 Estelle Road

Proposed Section AA

FIRST ISSUE DATE: SCALE @ A1: SCALE @ A3: March 2020 1:50 1:100