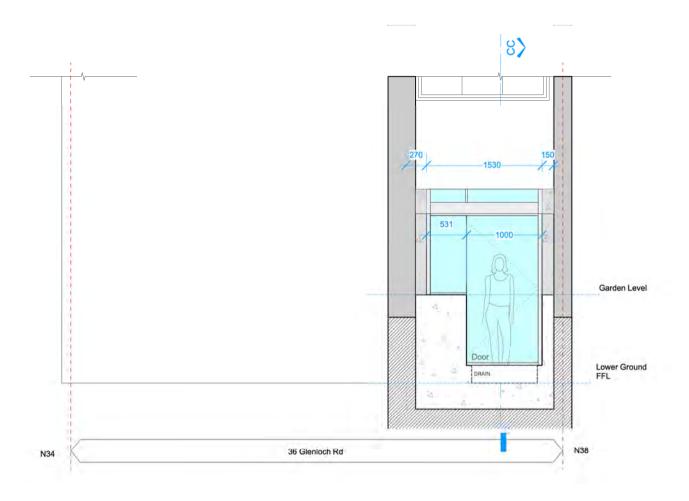

6th Floor, 2 Kingdom Street, W2 6BD / London DESIGNER: Marco Ferrara-Bardile marco@rmfstudio.com M. 0797 5644556 - O. 0207 4355008

Proposed\_Glazed Roof at rear garden Scale: 1:50