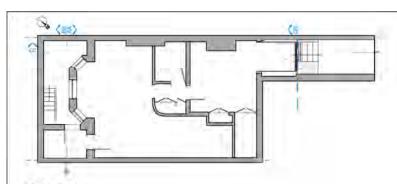

Key plan Scale: 1:200

STORAGE

1 Proposed\_SECTION AA Scale: 1:50

Hoop top black metal handrail

Proposed\_SECTION BB Scale: 1:50

**0** 1 2 3M

NOTES: The drawing must not be scaled and all dimensions are to be checked on site before work is commenced.

SCALE:

6th Floor, 2 Kingdom Street, W2 6BD / London DESIGNER: Marco Ferrara-Bardile marco@rmfstudio.com M. 0797 5644556 - O. 0207 4355008

Key plan Scale: 1:200

GLASS BOX EXTENSION

GLASS BOX EXTENSION

1 Proposed\_SECTION DD Scale: 1:50