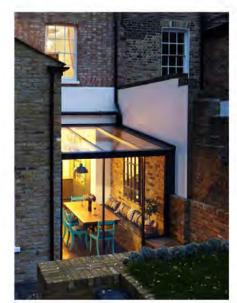

en specifications.



| 29.03.2021 Front glass box and bay ch removed | anges |
|-----------------------------------------------|-------|
| 2 05.05.2021 Front storage removed            |       |
|                                               |       |

| The second second                                                                  |
|------------------------------------------------------------------------------------|
| PRELIMINARY  PLANNING APPROVAL  CONSTRUCTION  DESIGN INFORMATION  TENDER  AS BUILT |
|                                                                                    |



SCALE:





6th Floor, 2 Kingdom Street, W2 6BD / London DESIGNER: Marco Ferrara-Bardile marco@rmfstudio.com M. 0797 5644556 - O. 0207 4355008





Key plan Scale: 1:200



GLASS BOX EXTENSION



GLASS BOX EXTENSION



1 Proposed\_SECTION DD Scale: 1:50

0 1 2 3M

NOTES: The drawing must not be scaled and all dimensions are to be checked on site before work is commenced.

The drawing is to be read in conjunction with all other Structural Engineers and Service Engineers drawings and written specifications.

SPECIFICATIONS:

| SPECIFICATIONS:                   |                                                                                    |
|-----------------------------------|------------------------------------------------------------------------------------|
| REVISION N DATE NOTES             |                                                                                    |
| PROJECT:                          | DRAWING N:<br>007.20-RMF-A-20-002