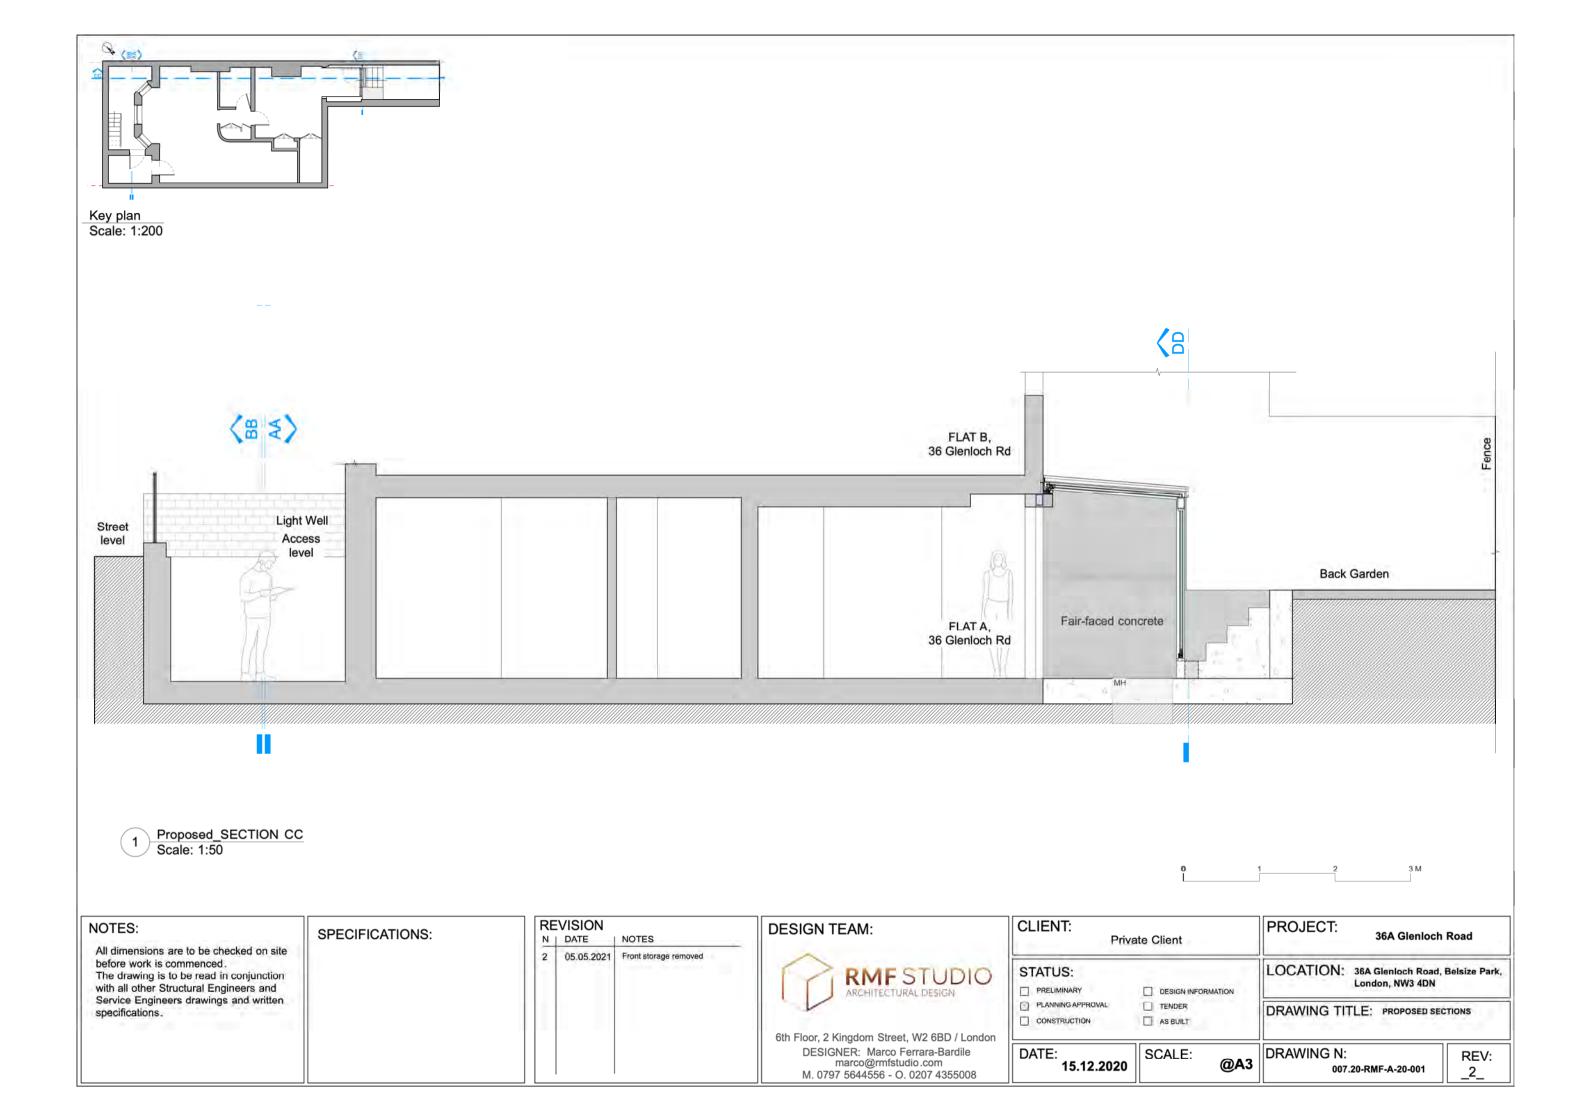

Key plan Scale: 1:200

STORAGE

1 Proposed\_SECTION AA Scale: 1:50

Hoop top black metal handrail

Proposed\_SECTION BB Scale: 1:50

**0** 1 2 3M

NOTES: The drawing must not be scaled and all dimensions are to be checked on site before work is commenced.

The drawing is to be read in conjunction with all other Structural Engineers and Service Engineers drawings and written specifications.

| 29.03.2021 Front glass box and bay ch removed | anges |
|-----------------------------------------------|-------|
| 2 05.05.2021 Front storage removed            |       |
|                                               |       |

# CLIENT: Private Client

15.12.2020

LOCATION: 36A Glenloch Road, Belsize Park,

PROJECT: 36A Glenloch Road

London, NW3 4DN