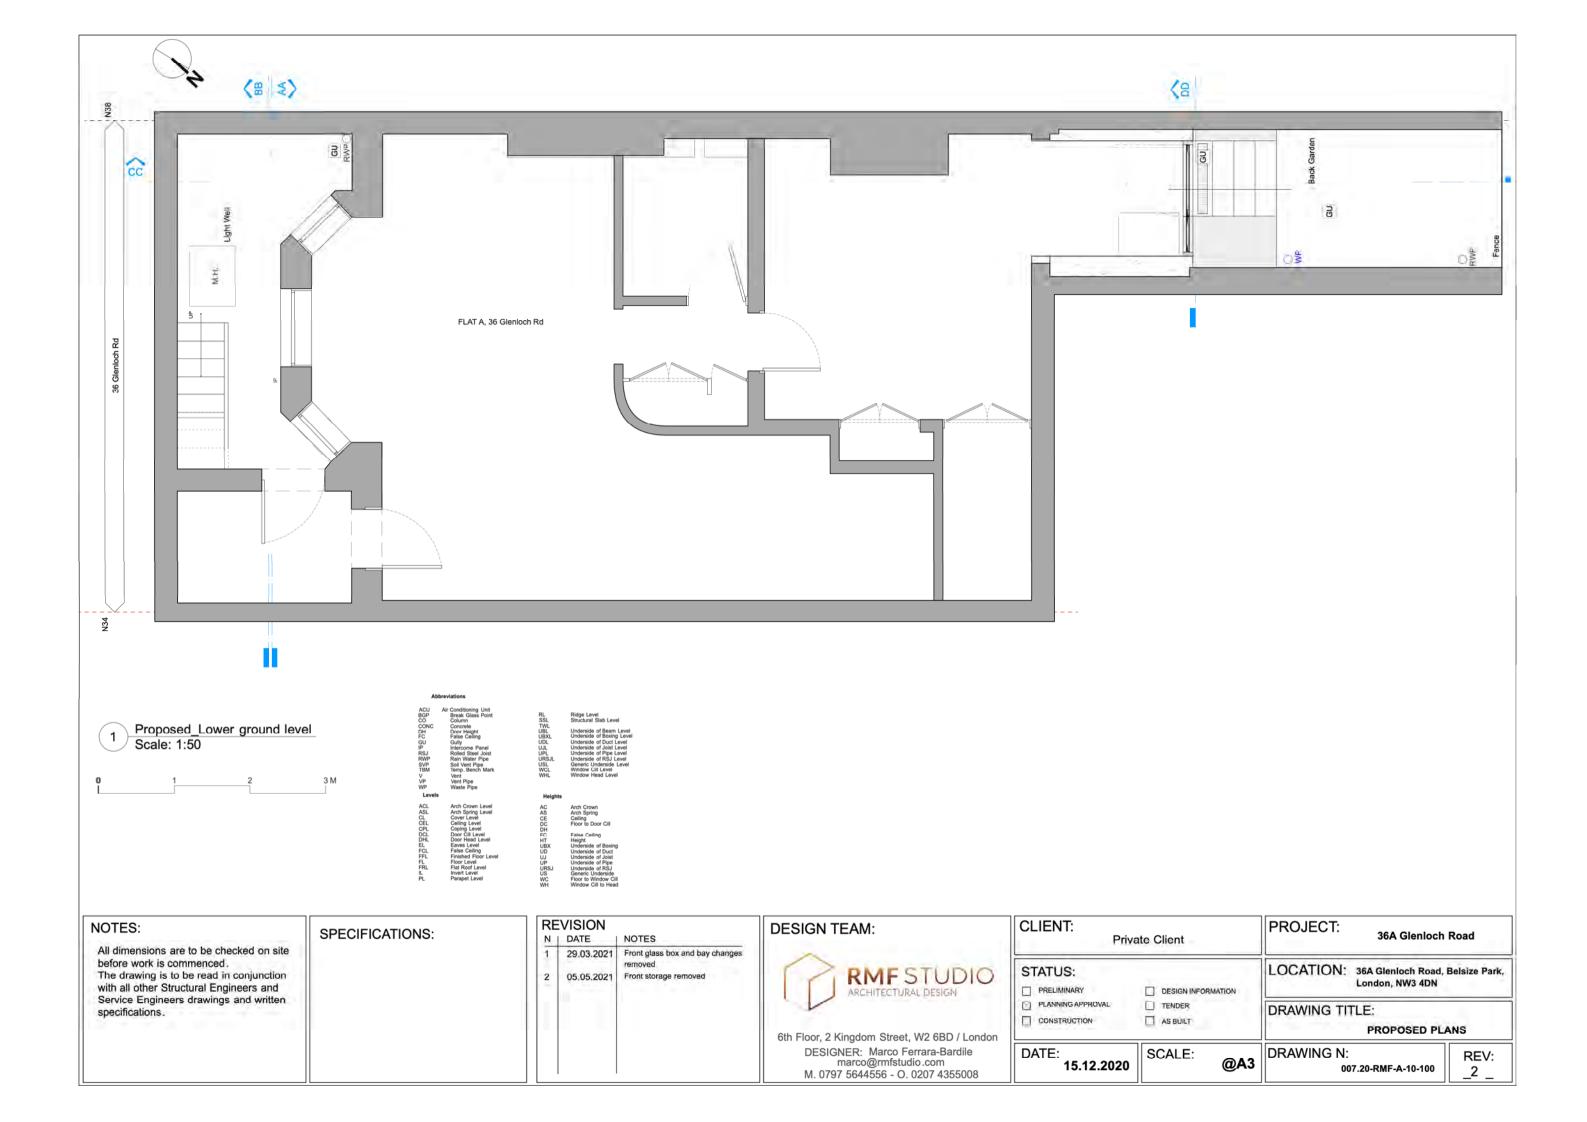

Key plan Scale: 1:200

STORAGE

1 Proposed\_SECTION AA Scale: 1:50

Hoop top black metal handrail

Proposed\_SECTION BB Scale: 1:50

**0** 1 2 3M

NOTES: The drawing must not be scaled and all dimensions are to be checked on site before work is commenced.

The drawing is to be read in conjunction with all other Structural Engineers and Service Engineers drawings and written specifications.

| 29.03.2021 Front glass box and bay ch removed | anges |
|-----------------------------------------------|-------|
| 2 05.05.2021 Front storage removed            |       |
|                                               |       |

0 1 2 3M

NOTES: The drawing must not be scaled and all dimensions are to be checked on site before work is commenced.

The drawing is to be read in conjunction with all other Structural Engineers and Service Engineers drawings and written specifications.

### NOTES:

All dimensions are to be checked on site before work is commenced.

The drawing is to be read in conjunction with all other Structural Engineers and Service Engineers drawings and written specifications.