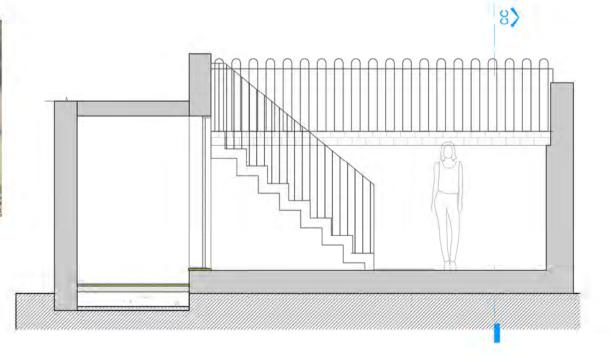

Key plan Scale: 1:200

STORAGE

1 Proposed\_SECTION AA Scale: 1:50

Hoop top black metal handrail

Proposed\_SECTION BB Scale: 1:50

**0** 1 2 3M

NOTES: The drawing must not be scaled and all dimensions are to be checked on site before work is commenced.