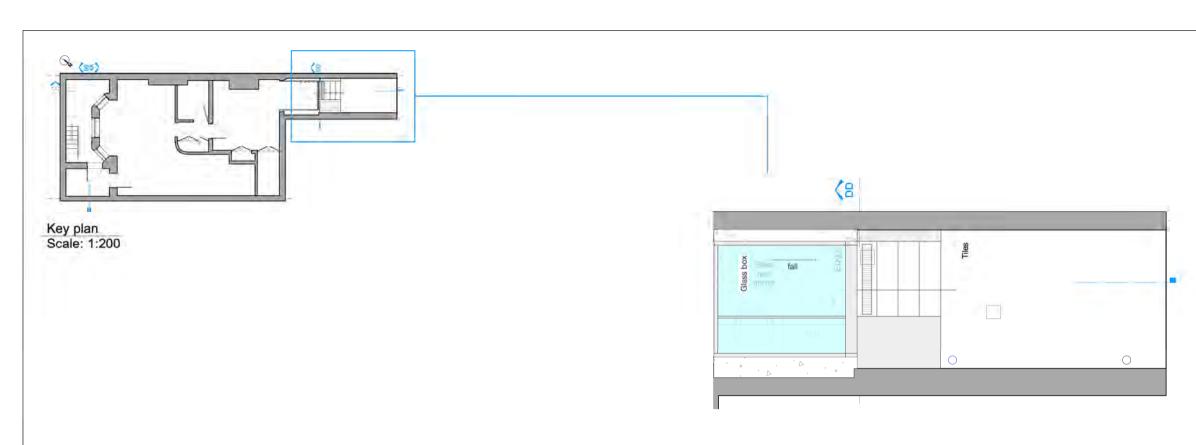

## **DESIGN TEAM:**

6th Floor, 2 Kingdom Street, W2 6BD / London DESIGNER: Marco Ferrara-Bardile marco@rmfstudio.com M. 0797 5644556 - O. 0207 4355008

# CLIENT: Private Client

15.12.2020

LOCATION: 36A Glenloch Road, Belsize Park,

PROJECT: 36A Glenloch Road

London, NW3 4DN

## DRAWING TITLE:

PROPOSED VIEWS