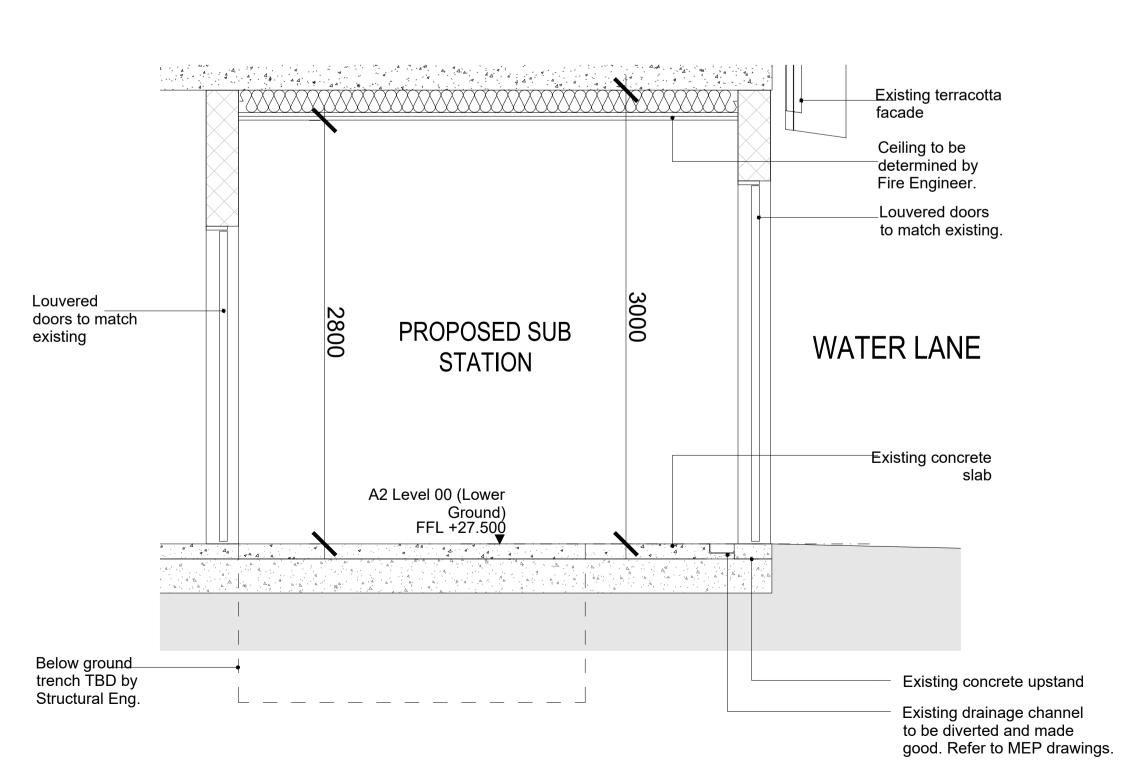

## WATER LANE

SECTION BB - A2 PROPOSED SUBSTATION SCALE 1:25 @ A1

SECTION AA - A2 PROPOSED SUBSTATION SCALE 1:25 @ A1

Copyright BRADLEY JOHNSON DESIGN