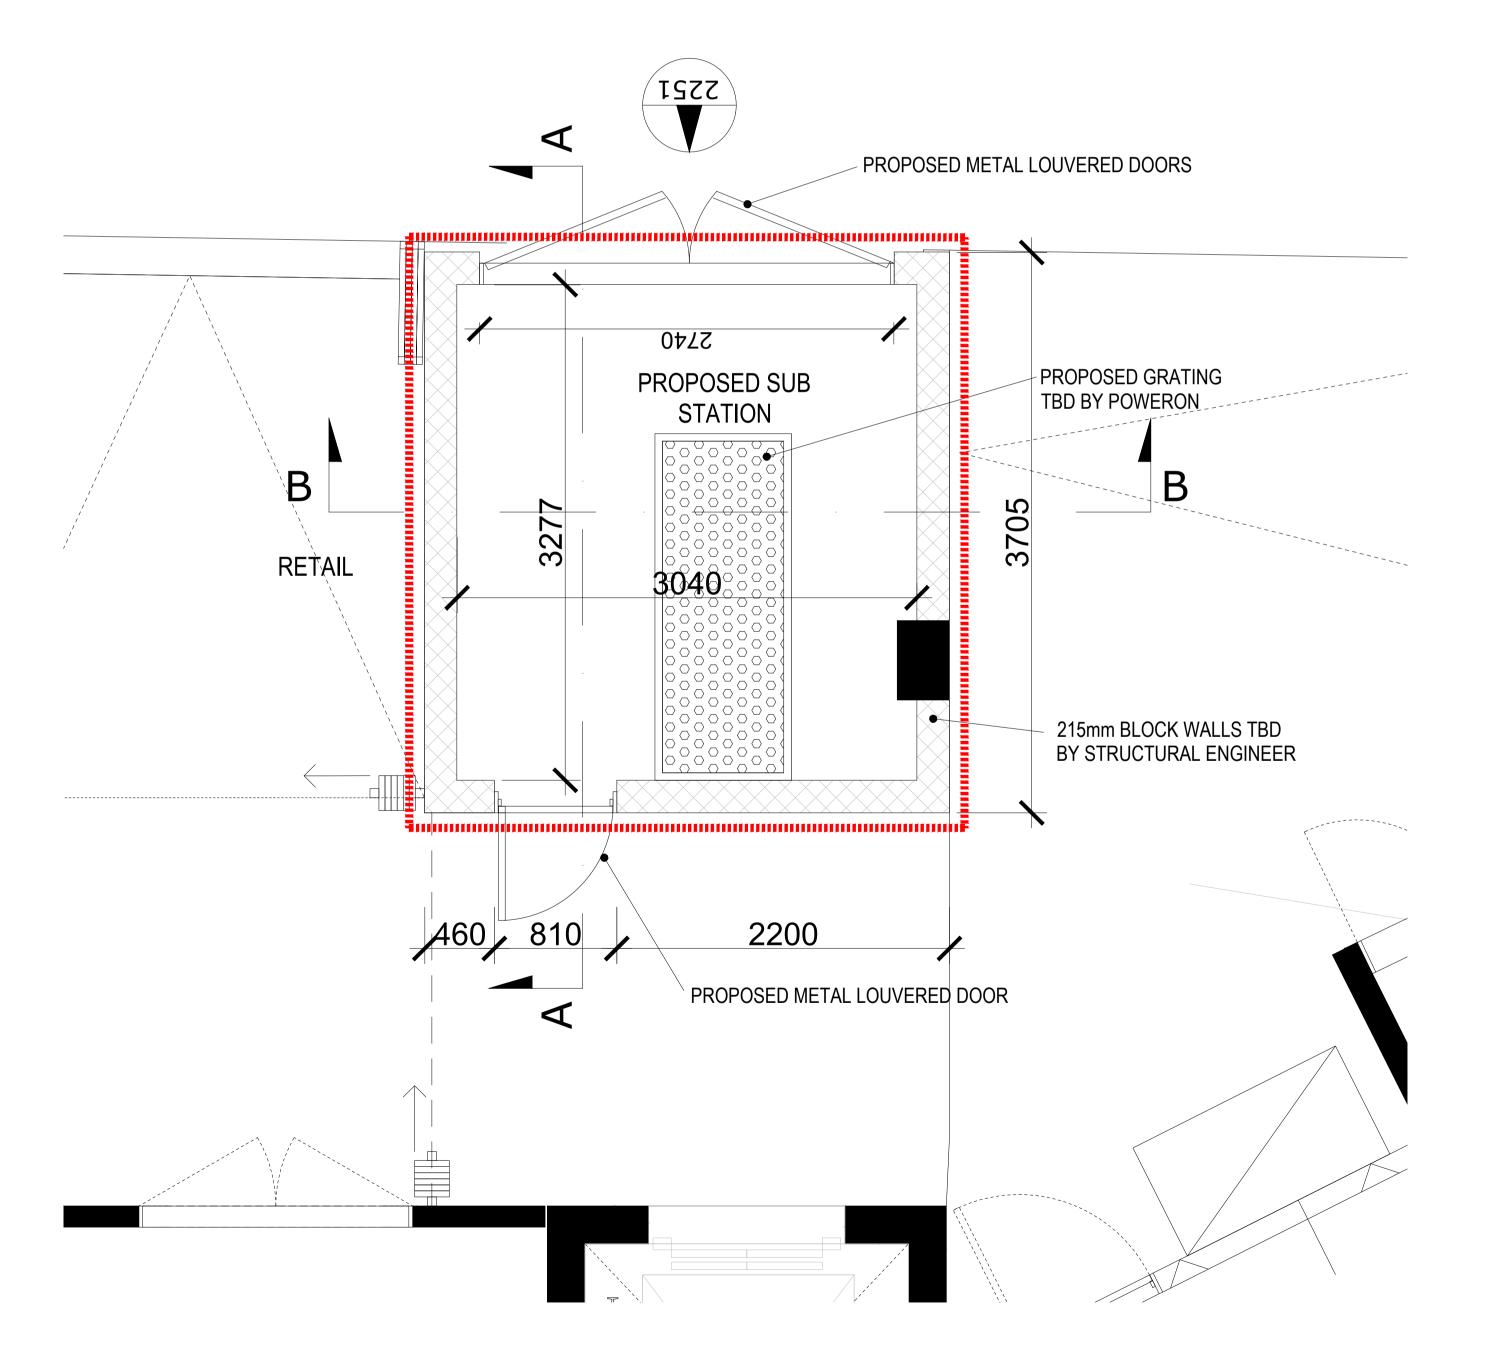

## WATER LANE





SECTION BB - A2 PROPOSED SUBSTATION SCALE 1:25 @ A1



SECTION AA - A2 PROPOSED SUBSTATION SCALE 1:25 @ A1

Copyright BRADLEY JOHNSON DESIGN

## **THIRDWAY**

Notes

CONTRACTOR MUST VERIFY ALL DIMENSIONS ON SITE BEFORE COMMENCING WORK OR PREPARING WORKSHOP DRAWINGS.

DO NOT SCALE DRAWING.

ANY OMISSIONS OR DISCREPANCIES TO BE REPORTED TO BRADLEY JOHNSON DESIGN IMMEDIATELY UPON DISCOVERY.

KEY:

Site boundary

For Planning For information

Revision description

12/04/21 BJ P2 31/03/21 BJ P1 Date Check Rev

Project

LABS Camden,London, NW1 8AB

Drawing

PROPOSED PLAN & SECTIONS

SUBSTATION (SUI GENERIS)

Drawn CCC

Scale 1:25 @ A1

Rev

P2

Job no. Drawing no.

18.102.01 A2-2250

PLANNING

PLAN - A2 PROPOSED SUBSTATION SCALE 1:25 @ A1