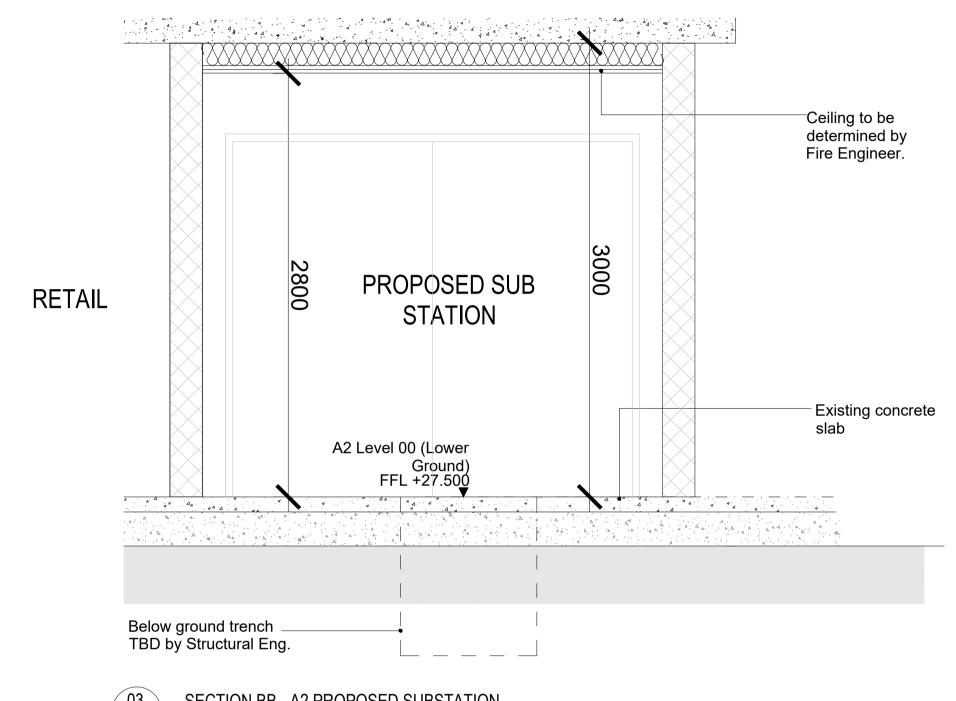

## WATER LANE

SECTION BB - A2 PROPOSED SUBSTATION SCALE 1:25 @ A1

SECTION AA - A2 PROPOSED SUBSTATION SCALE 1:25 @ A1

Copyright BRADLEY JOHNSON DESIGN