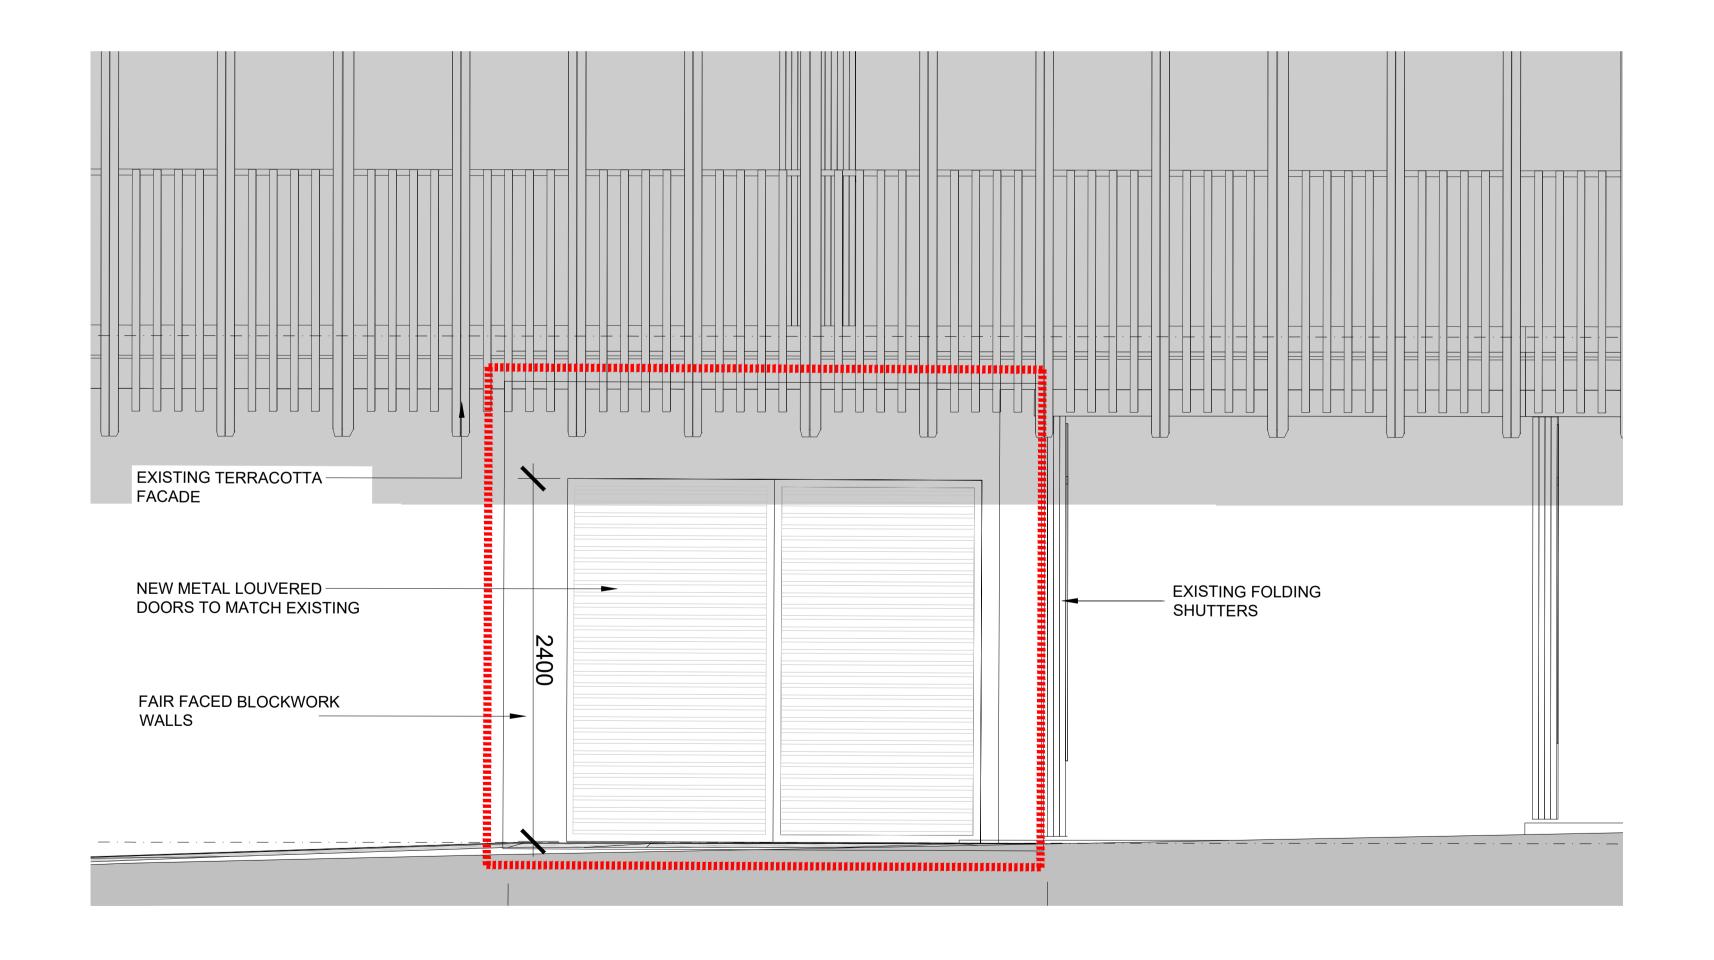

DOOR ELEVATION - A2 PROPOSED SUBSTATION SCALE 1:25 @ A1

Copyright

## PROPOSED ELEVATION

## SUBSTATION (SUI GENERIS)

Drawn

Scale 1:25 @ A1

Job no.

Drawing no. P2 18.102.01 A2-2251

PLANNING