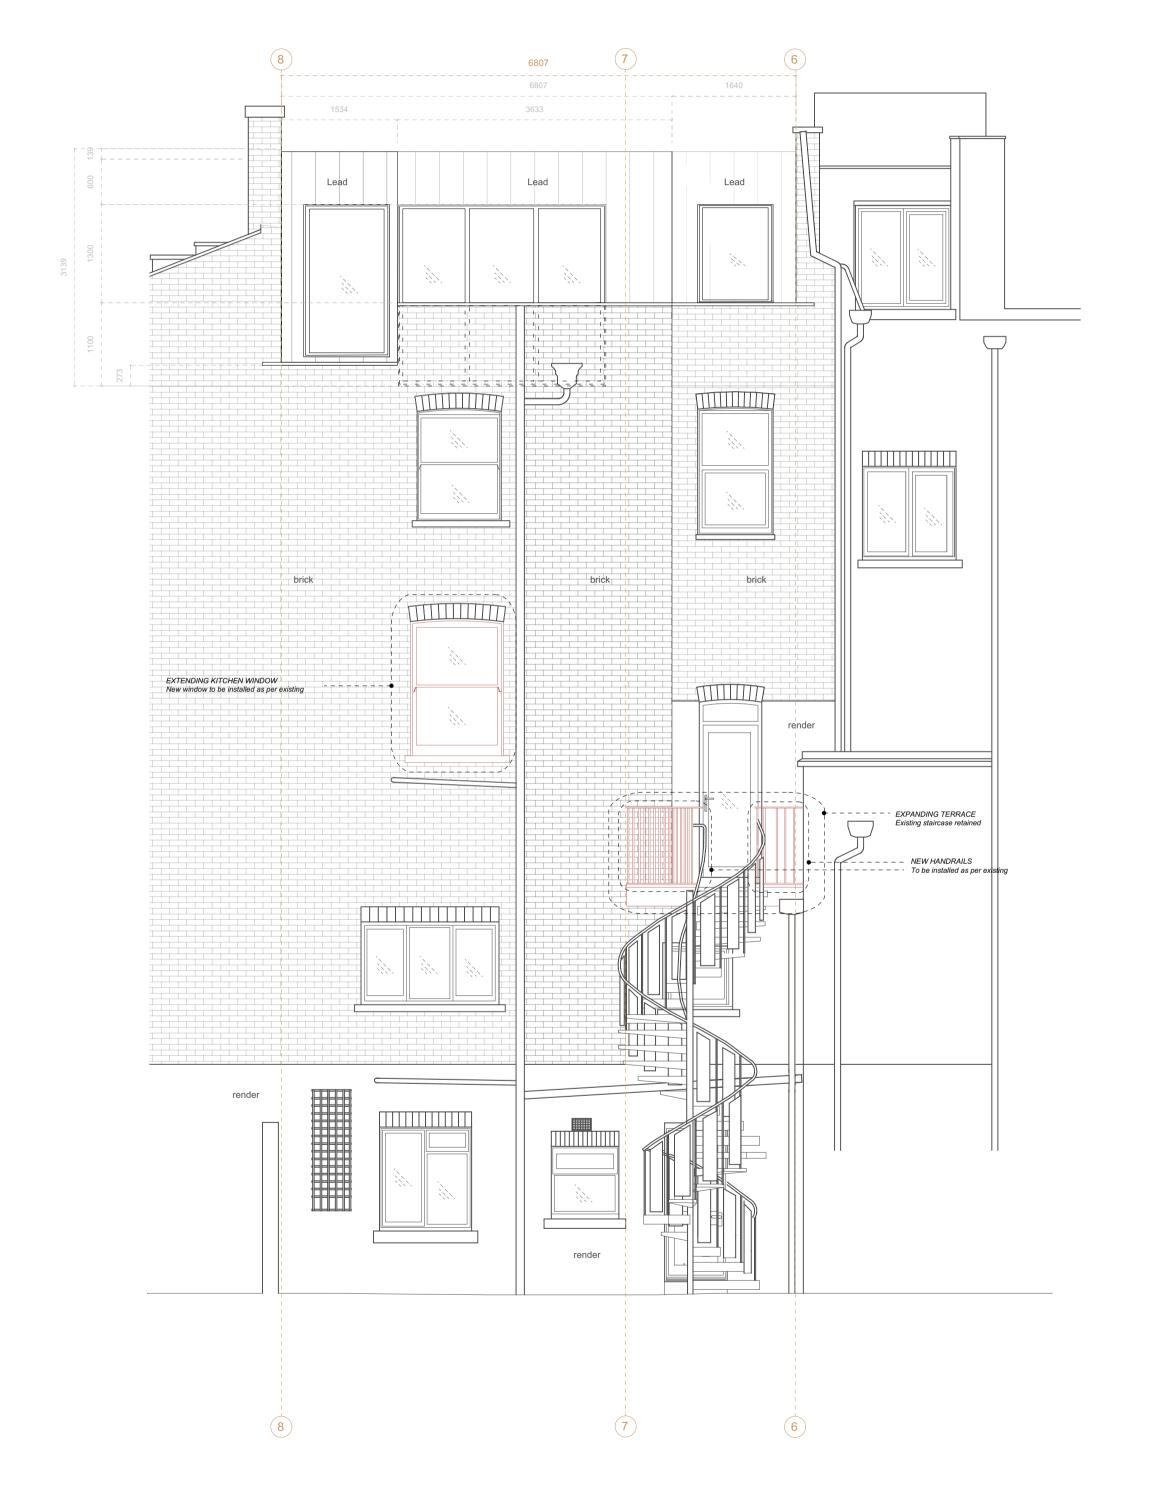

PROPOSED ELEVATION REAR
1:50 @ A1, 1:100 @ A3

0 1m 2m 3m 4m 5m 6m 7m 8m 9m 10r SCALE: 1:50 @ A1, 1:100 @ A3

PROJECT: NVBL\_022\_43A Prince of Wales Road

1:50 @ A1, 1:100 @ A3

TITLE: Proposed Elevations Rear

CLIENT: Sébastien Rutés, Jane Vosper

SCALE: 1:50 @ A1, 1

DATE CREATED: 30/03/2021

DRAWN: NVBL

**DRAWING:** NVBL\_2.22\_Proposed\_Elevation Rear