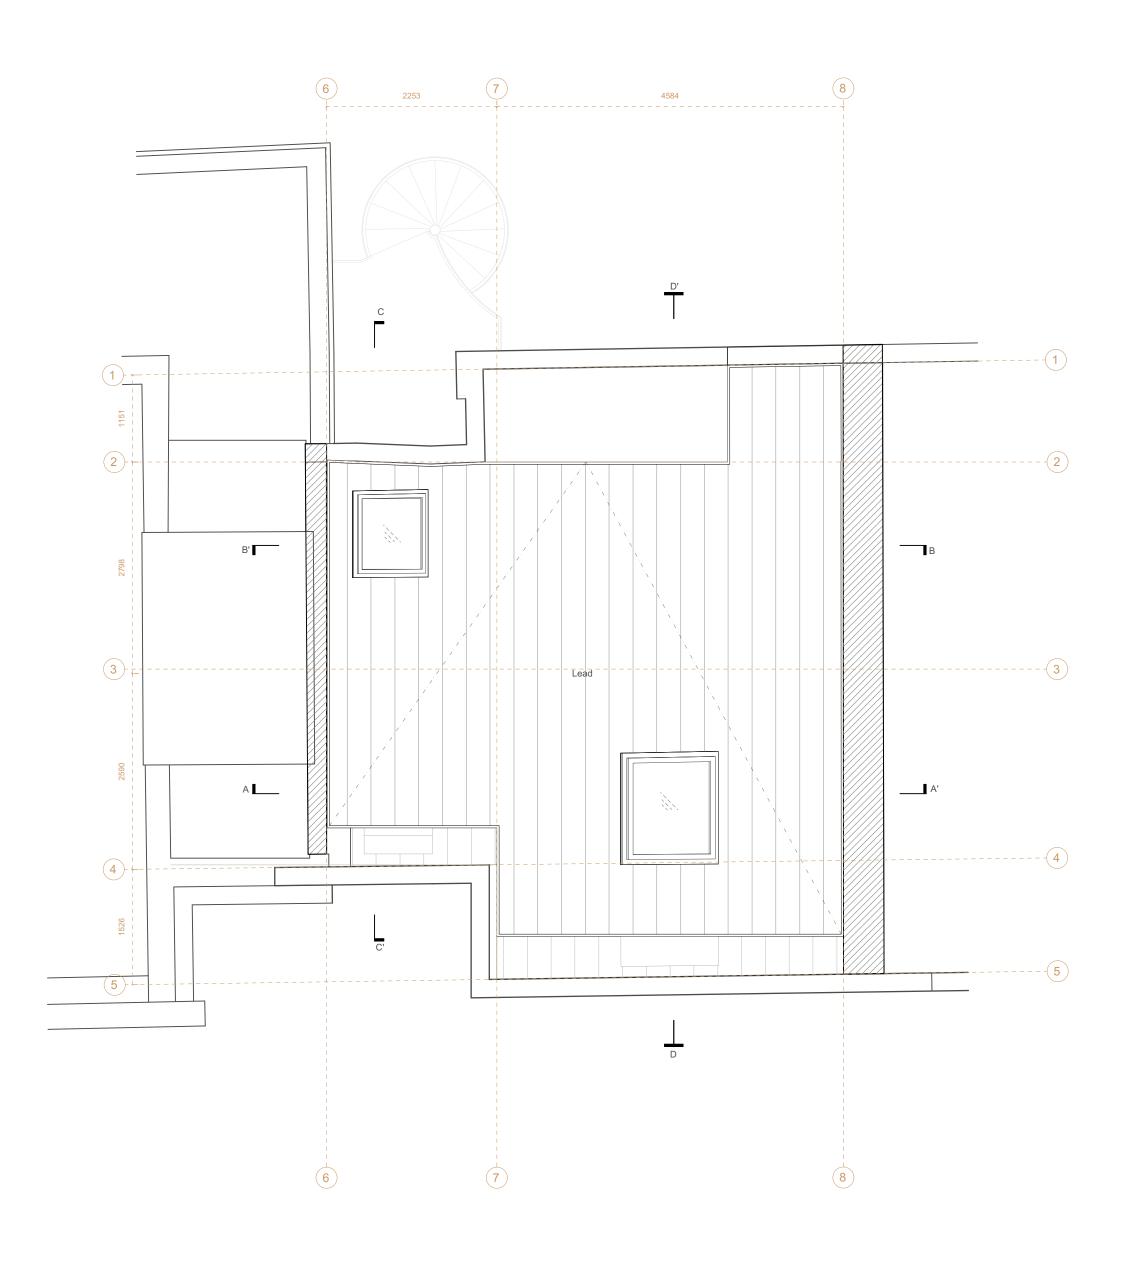

PROPOSED ROOF PLAN -----<sup>/</sup> 1:50 @ A1, 1:100 @ A3

01

SCALE: 1:50 @ A1, 1:100 @ A3

## PLANNING

| REVISION                                                                                                                                                                                                                                                                           | DATE                                       | ISSUE               |     |
|------------------------------------------------------------------------------------------------------------------------------------------------------------------------------------------------------------------------------------------------------------------------------------|--------------------------------------------|---------------------|-----|
| *                                                                                                                                                                                                                                                                                  | 30/04/21                                   | PLANNING SUBMISSION |     |
|                                                                                                                                                                                                                                                                                    |                                            |                     |     |
|                                                                                                                                                                                                                                                                                    |                                            |                     |     |
|                                                                                                                                                                                                                                                                                    |                                            |                     |     |
|                                                                                                                                                                                                                                                                                    |                                            |                     |     |
|                                                                                                                                                                                                                                                                                    |                                            |                     |     |
|                                                                                                                                                                                                                                                                                    |                                            |                     |     |
|                                                                                                                                                                                                                                                                                    |                                            |                     |     |
|                                                                                                                                                                                                                                                                                    |                                            |                     |     |
|                                                                                                                                                                                                                                                                                    |                                            |                     |     |
|                                                                                                                                                                                                                                                                                    |                                            |                     |     |
|                                                                                                                                                                                                                                                                                    |                                            |                     |     |
| NOTE: ALL DRAWINGS BASED ON SURVEY. NVBL DOES NOT<br>ACCEPT RESPONSIBILITY FOR THE ACCURACY OF THE DRAWINGS<br>AND CANNOT ACCEPT LIABILITY FOR ANY PROBLEMS IN THE DESIGN AND<br>CONSTRUCTION OF 0022 CAUSED BY THEM.<br>DO NOT SCALE FROM DRAWING. VERIFY ALL DIMENSIONS ON SITE. |                                            |                     |     |
| Copyright: OFFICE NVBL. All rights reserved.                                                                                                                                                                                                                                       |                                            |                     |     |
| REVISION                                                                                                                                                                                                                                                                           | DATE                                       | ISSUE               | REV |
| *                                                                                                                                                                                                                                                                                  | 30/04/21                                   | PLANNING SUBMISSION |     |
| DO NOT SCALE FROM THIS DRAWING - VERIFY ALL DIMENSIONS ON SITE                                                                                                                                                                                                                     |                                            |                     |     |
| PROJECT:                                                                                                                                                                                                                                                                           | PROJECT: NVBL_022_43A Prince of Wales Road |                     |     |
| TITLE:                                                                                                                                                                                                                                                                             | Proposed Roof plan                         |                     |     |
| CLIENT:                                                                                                                                                                                                                                                                            | Sébastien Rutés, Jane Vosper               |                     |     |
| SCALE:                                                                                                                                                                                                                                                                             | 1:50 @ A1, 1:100 @ A3                      |                     |     |
| DATE CREATED: 30/03/2021                                                                                                                                                                                                                                                           |                                            |                     |     |
| DRAWN:                                                                                                                                                                                                                                                                             | NVBL                                       |                     |     |
| DRAWING:                                                                                                                                                                                                                                                                           | NVBL_2.04_Proposed_Roof Plan               |                     |     |
|                                                                                                                                                                                                                                                                                    |                                            |                     |     |
|                                                                                                                                                                                                                                                                                    |                                            |                     |     |