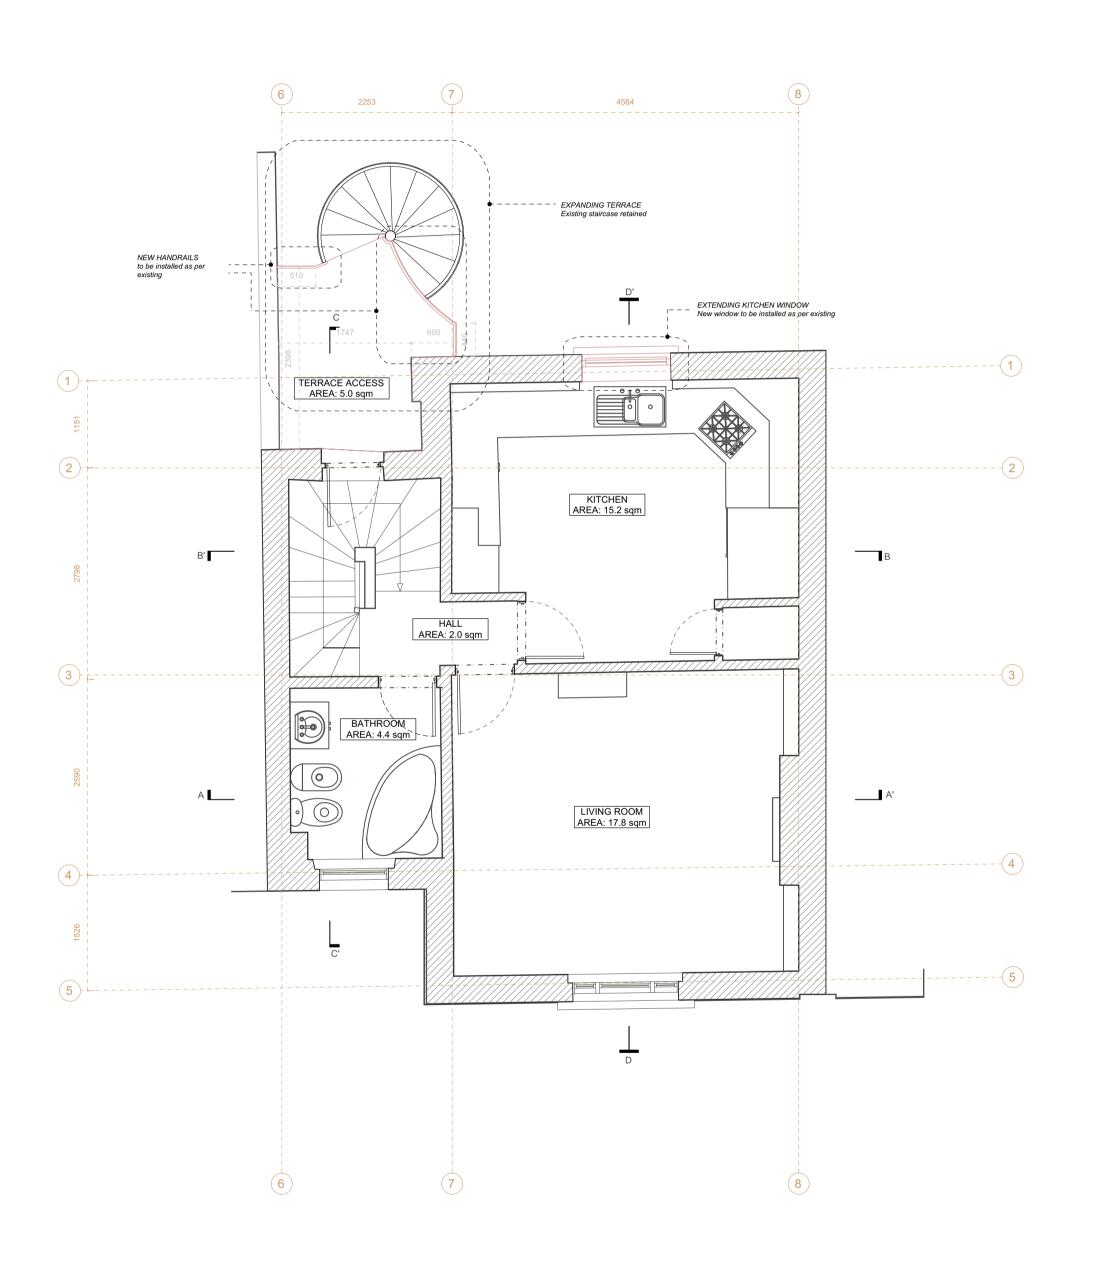

01 PROPOSED FIRST FLOOR PLAN 1:50 @ A1, 1:100 @ A3

SCALE: 1:50 @ A1, 1:100 @ A3

## PLANNING

| REVISION             | DATE                          |                                                                                    |               |
|----------------------|-------------------------------|------------------------------------------------------------------------------------|---------------|
|                      | DATE                          | ISSUE                                                                              |               |
| *                    | 30/04/21                      | PLANNING SUBMISSION                                                                |               |
|                      |                               |                                                                                    |               |
|                      |                               |                                                                                    |               |
|                      |                               |                                                                                    |               |
|                      |                               |                                                                                    |               |
|                      |                               |                                                                                    |               |
|                      |                               |                                                                                    |               |
|                      |                               |                                                                                    |               |
|                      |                               |                                                                                    |               |
|                      |                               |                                                                                    |               |
|                      |                               |                                                                                    |               |
|                      |                               |                                                                                    |               |
|                      |                               |                                                                                    |               |
|                      |                               |                                                                                    |               |
| AND CANN<br>CONSTRU( | OT ACCEPT LI<br>CTION OF 0022 | Y FOR THE ACCURACY OF THE DRA<br>ABILITY FOR ANY PROBLEMS IN TH<br>CAUSED BY THEM. | E DESIGN AND  |
| DO NOT SO            | CALE FROM DR                  | AWING. VERIFY ALL DIMENSIONS O                                                     | N SITE.       |
| Copyright: Ol        | FFICE NVBL. All I             | rights reserved.                                                                   | _             |
| REVISION             | DATE                          | ISSUE                                                                              | REV           |
| *                    | 30/04/21                      | PLANNING SUBMISSION                                                                |               |
| DO NOT S             | CALE FROM T                   | HIS DRAWING - VERIFY ALL DIMENS                                                    | SIONS ON SITE |
| PROJECT:             | NVBL_02                       | 22_43A Prince of Wales Road                                                        |               |
| TITLE:               | Proposed                      | d First Floor Plan                                                                 |               |
|                      |                               |                                                                                    |               |
| CLIENT:              |                               | en Rutés, Jane Vosper                                                              |               |
| SCALE:               | 1:50 @ A                      | 1, 1:100 @ A3                                                                      |               |
| SCALE:               |                               | 1, 1:100 @ A3                                                                      |               |
| SCALE:               | 1:50 @ A                      | 1, 1:100 @ A3                                                                      |               |