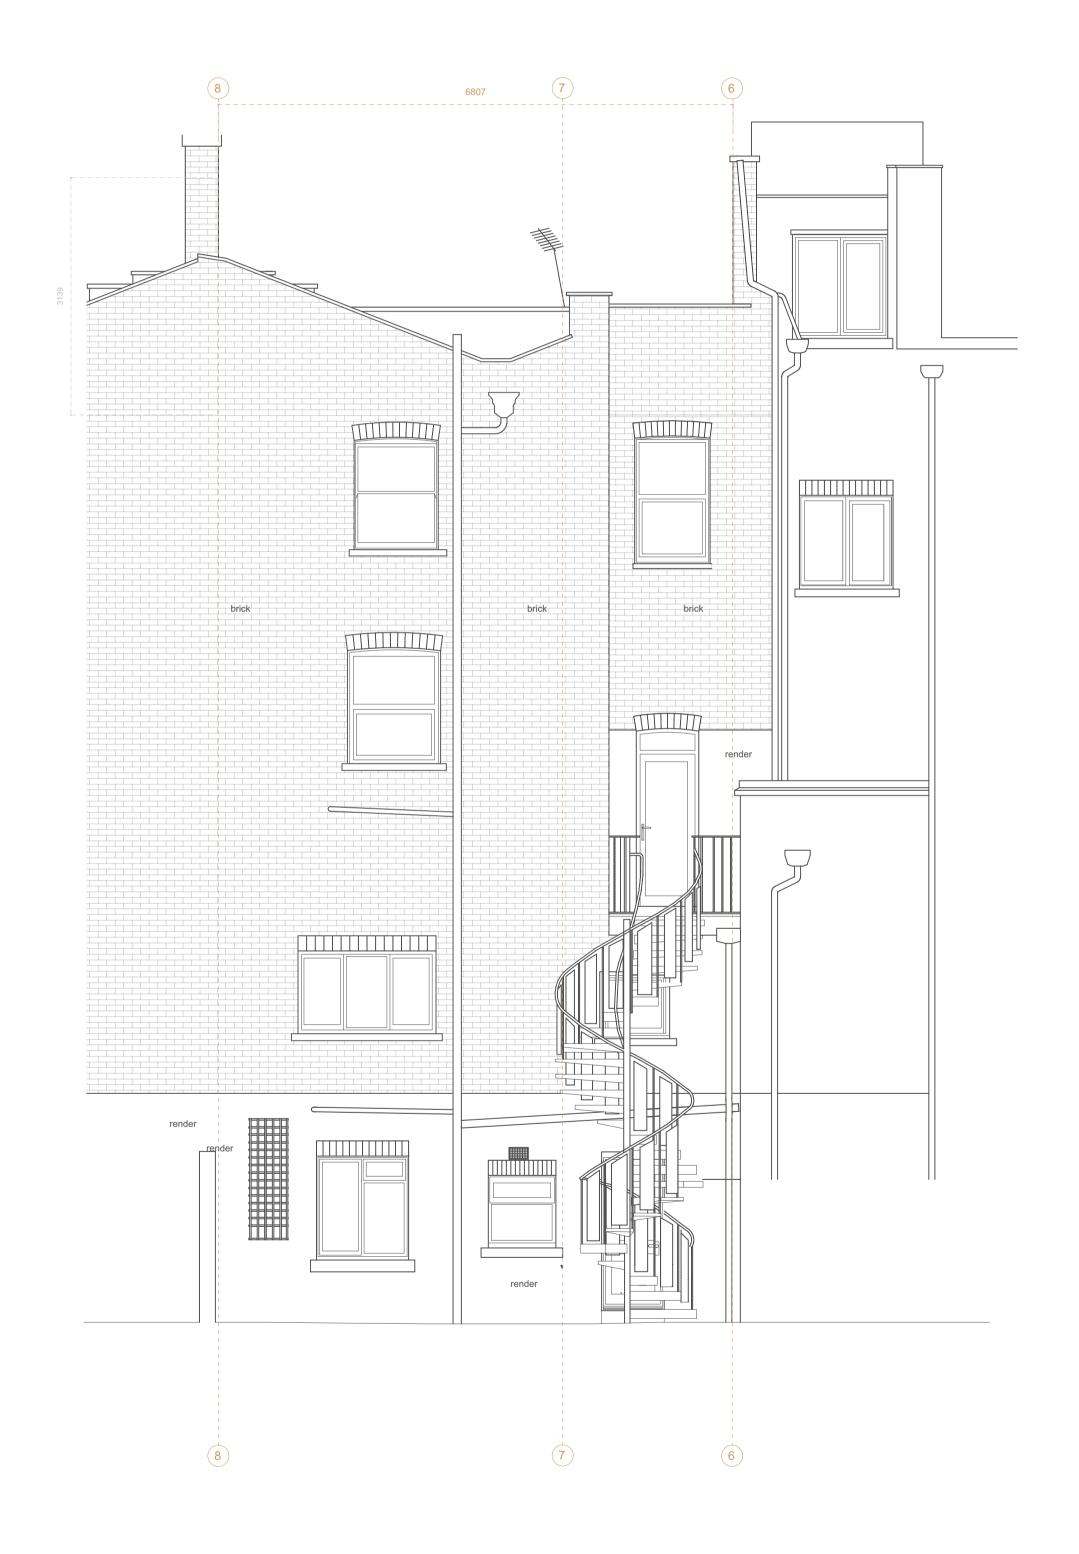

PROJECT: NVBL\_022\_43A Prince of Wales Road

**Existing Elevations Rear** Sébastien Rutés, Jane Vosper

SCALE: 1:50 @ A1, 1:100 @ A3 DATE CREATED: 30/03/2021

DRAWN:

**DRAWING:** NVBL\_1.22\_Existing\_Elevation Rear