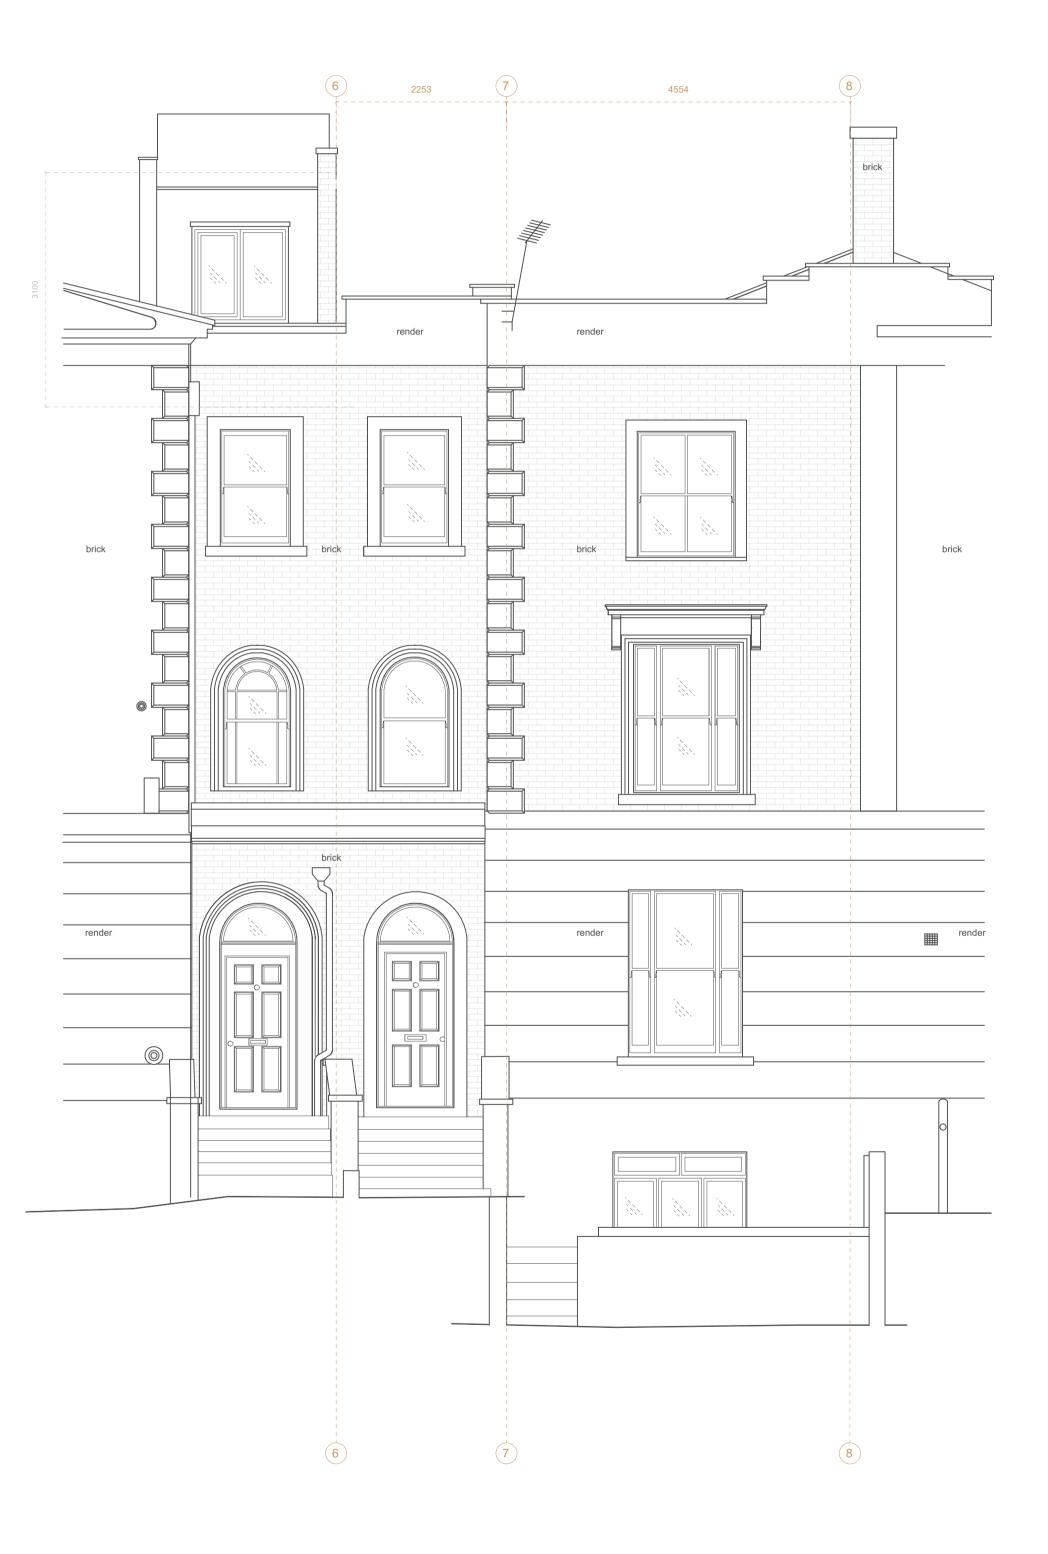

01 EXISTING ELEVATION FRONT 1:50 @ A1, 1:100 @ A3

SCALE: 1:50 @ A1, 1:100 @ A3

## PLANNING

| REVISION      | DATE                         | ISSUE                                                          |               |
|---------------|------------------------------|----------------------------------------------------------------|---------------|
| *             | 30/04/21                     | PLANNING SUBMISSION                                            |               |
|               |                              |                                                                |               |
|               |                              |                                                                |               |
|               |                              |                                                                |               |
|               |                              |                                                                |               |
|               |                              |                                                                |               |
|               |                              |                                                                |               |
|               |                              |                                                                |               |
|               |                              |                                                                |               |
|               |                              |                                                                |               |
|               |                              |                                                                |               |
|               |                              |                                                                |               |
|               |                              |                                                                |               |
|               |                              |                                                                |               |
| -             |                              | ASED ON SURVEY. NVBL DOES NOT<br>Y FOR THE ACCURACY OF THE DRA |               |
| -             |                              | ABILITY FOR ANY PROBLEMS IN TH<br>CAUSED BY THEM.              | E DESIGN AND  |
| DO NOT SO     | ALE FROM DR                  | AWING. VERIFY ALL DIMENSIONS C                                 | ON SITE.      |
| Copyright: Of | FFICE NVBL. All r            | rights reserved.                                               |               |
| REVISION      |                              | ISSUE                                                          | REV           |
| *             | 30/04/21                     | PLANNING SUBMISSION                                            |               |
| DO NOT S      | CALE FROM T                  | HIS DRAWING - VERIFY ALL DIMEN                                 | SIONS ON SITE |
| PROJECT:      | NVBL_02                      | 22_43A Prince of Wales Road                                    |               |
| TITLE:        | Existing Elevation Front     |                                                                |               |
| CLIENT:       | Sébastien Rutés, Jane Vosper |                                                                |               |
| SCALE:        | 1:50 @ A                     | 1, 1:100 @ A3                                                  |               |
| DATE CRE      | ATED: 30/03/20               | 21                                                             |               |
| DRAWN:        | NVBL                         |                                                                |               |
| DRAWING:      | NVBL_1.2                     | 21_Existing_Elevation Front                                    |               |
|               |                              |                                                                |               |
|               |                              |                                                                |               |
|               |                              |                                                                |               |
|               |                              |                                                                |               |
|               |                              |                                                                |               |
|               |                              |                                                                |               |
|               |                              |                                                                |               |
|               |                              |                                                                |               |
|               |                              |                                                                |               |
|               |                              |                                                                |               |
|               |                              |                                                                |               |
|               |                              | NVBL                                                           |               |