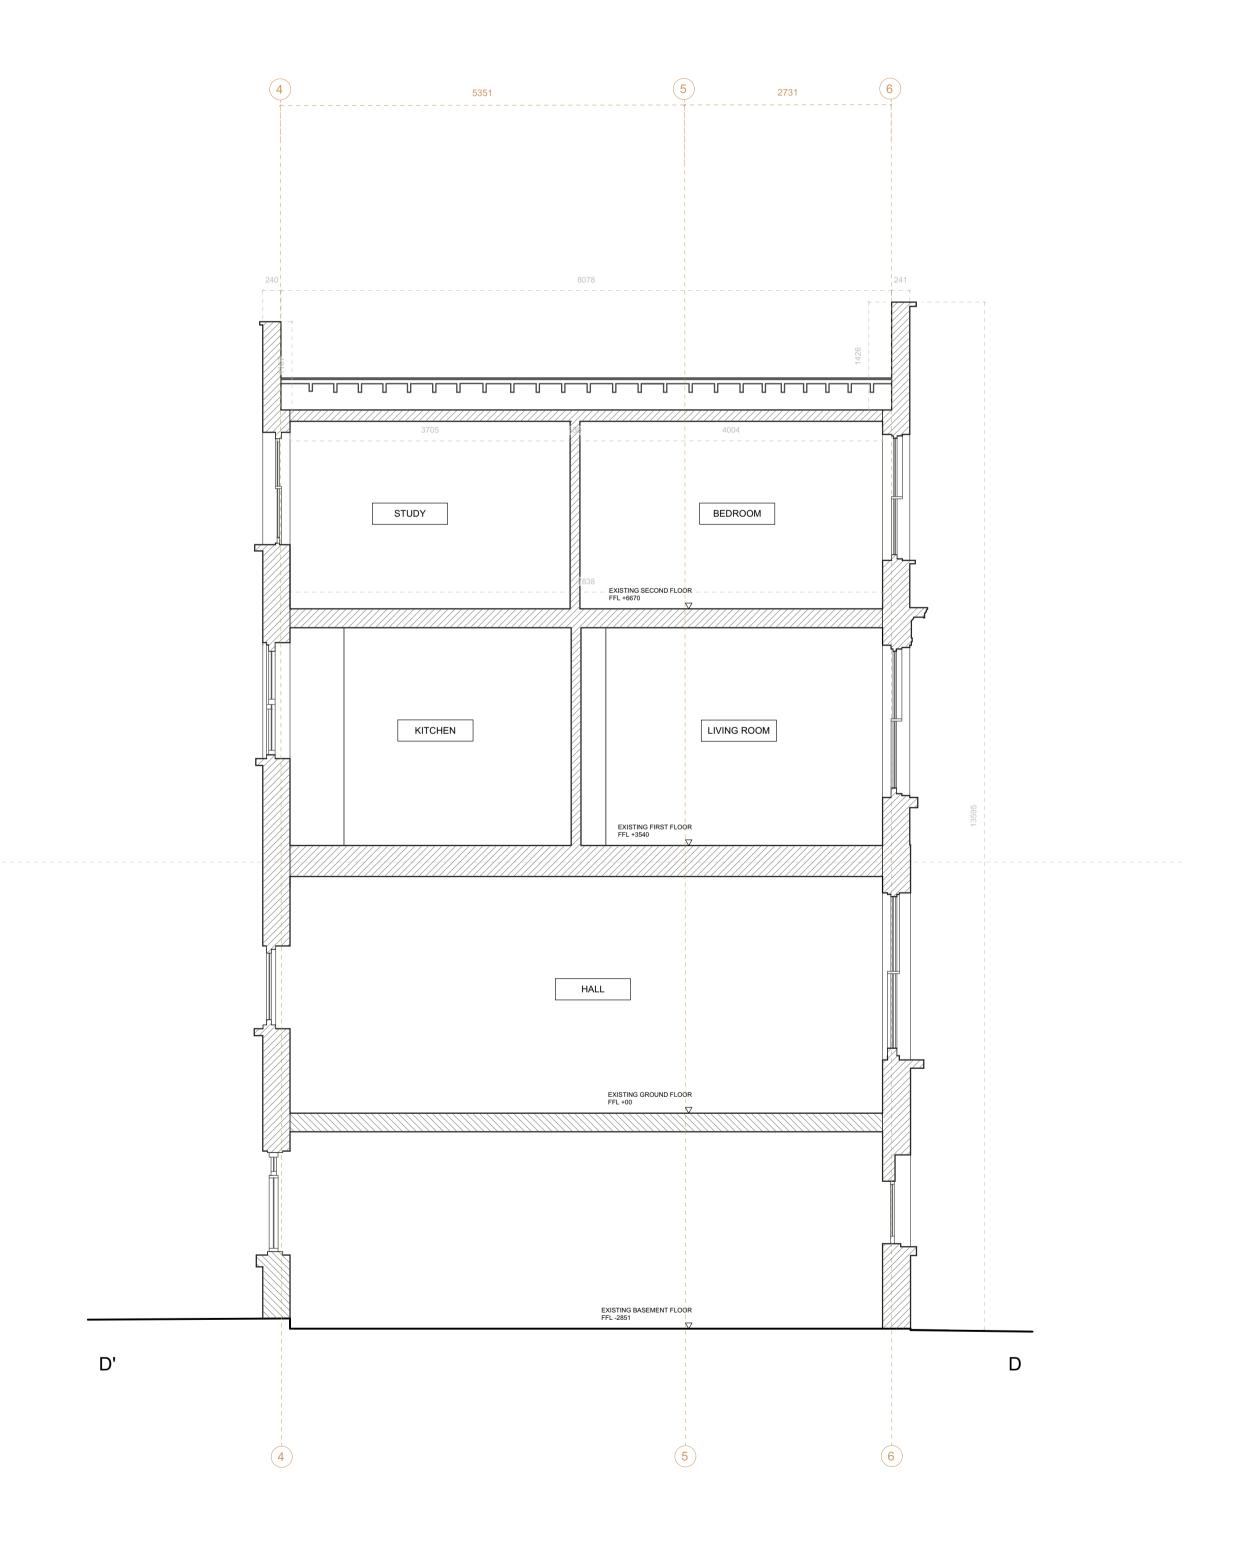

01 EXISTING SECTION D'D
1:50 @ A1, 1:100 @ A3

SCALE: 1:50 @ A1, 1:100 @ A3

PROJECT: NVBL\_022\_43A Prince of Wales Road

Existing Section D'D TITLE:

CLIENT: Sébastien Rutés, Jane Vosper SCALE:

1:50 @ A1, 1:100 @ A3

**DATE CREATED:** 30/03/2021

DRAWN:

**DRAWING:** NVBL\_1.13\_Existing\_Section D'D