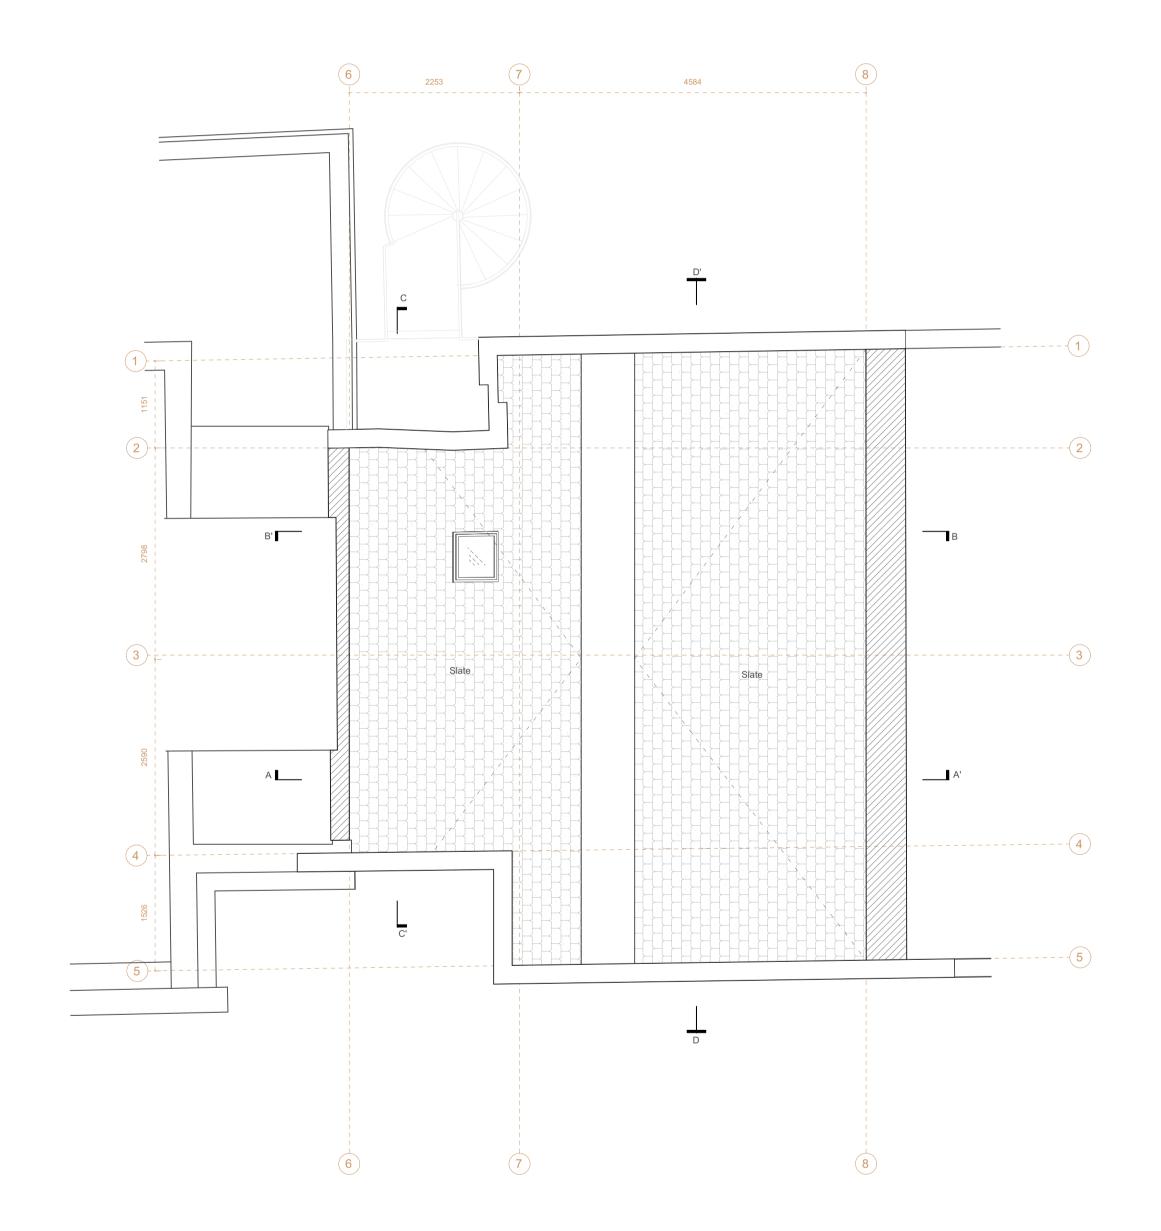

NVBL

PROJECT: NVBL\_022\_43A Prince of Wales Road

TITLE: Existing\_Roof Plan

IENT: Sébastien Rutés, Jane Vosper

SCALE: 1:50 @ A1, 1:100 @ A3

DATE CREATED: 30/03/2021

DRAWN: NVE

DRAWING: NVBL\_1.04\_Existing\_Roof Plan