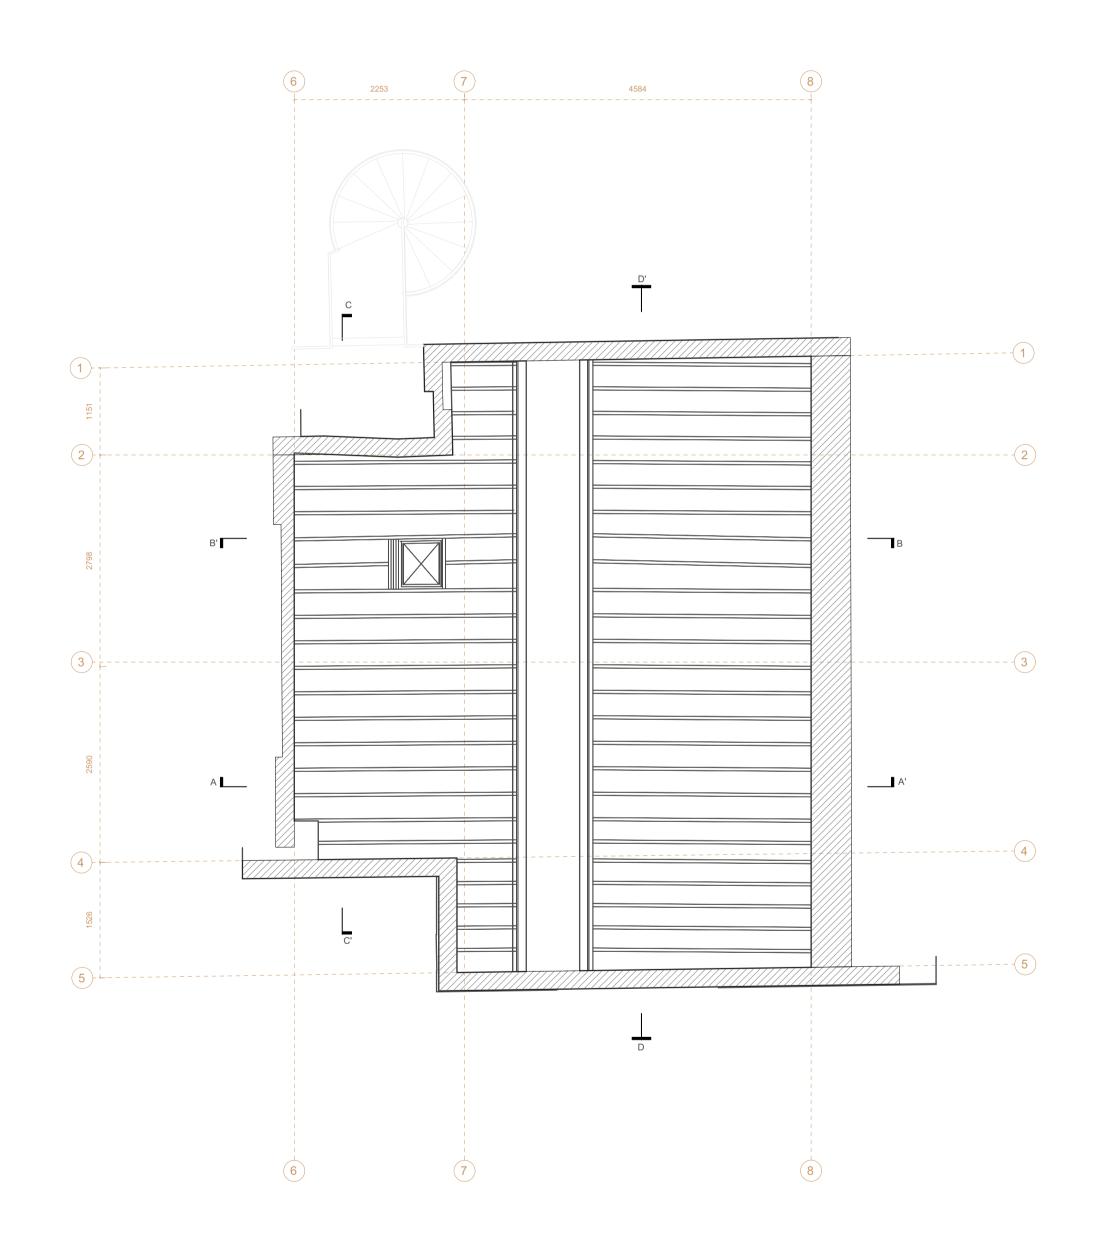

## EXISTING ATTIC FLOOR PLAN / 1:50 @ A1, 1:100 @ A3

PROJECT: NVBL\_022\_43A Prince of Wales Road

TITLE: Existing\_Attic Floor Plan

Sébastien Rutés, Jane Vosper SCALE: 1:50 @ A1, 1:100 @ A3

**DATE CREATED:** 30/03/2021

DRAWN:

**DRAWING:** NVBL\_1.03\_Existing\_Attic Floor Plan