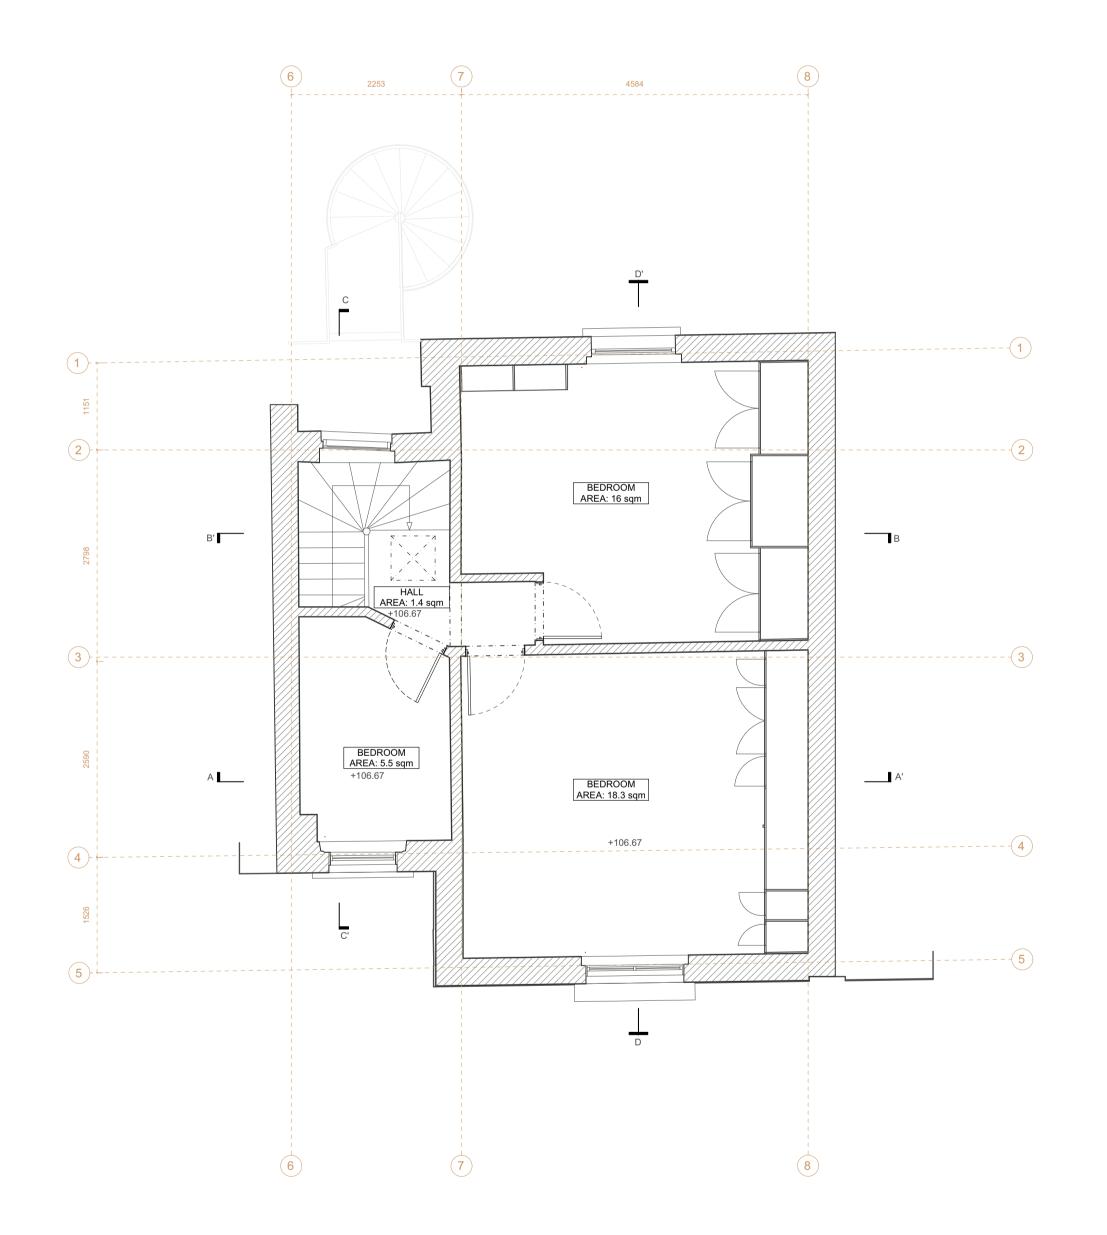

PROJECT: NVBL\_022\_43A Prince of Wales Road Existing\_Second Floor Plan

Sébastien Rutés, Jane Vosper

SCALE: 1:50 @ A1, 1:100 @ A3

**DATE CREATED:** 30/03/2021

DRAWN:

**DRAWING:** NVBL\_1.02\_Existing\_Second Floor Plan