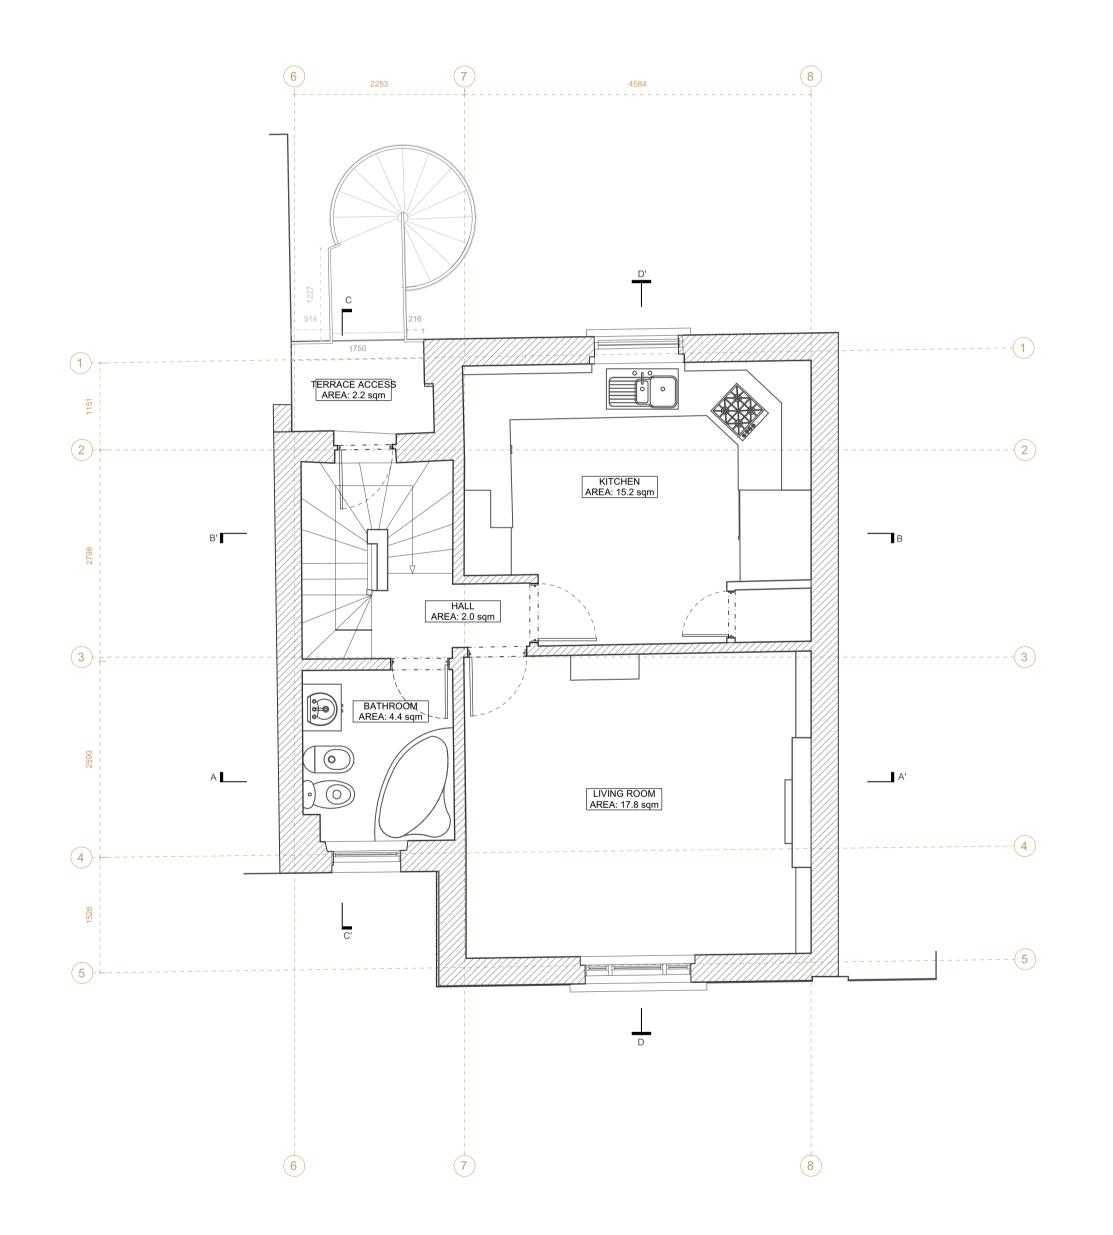

PROJECT: NVBL\_022\_43A Prince of Wales Road

Existing\_First Floor Plan

Sébastien Rutés, Jane Vosper

SCALE: 1:50 @ A1, 1:100 @ A3

**DATE CREATED:** 30/03/2021

DRAWN:

**DRAWING:** NVBL\_1.01\_Existing\_First Floor Plan