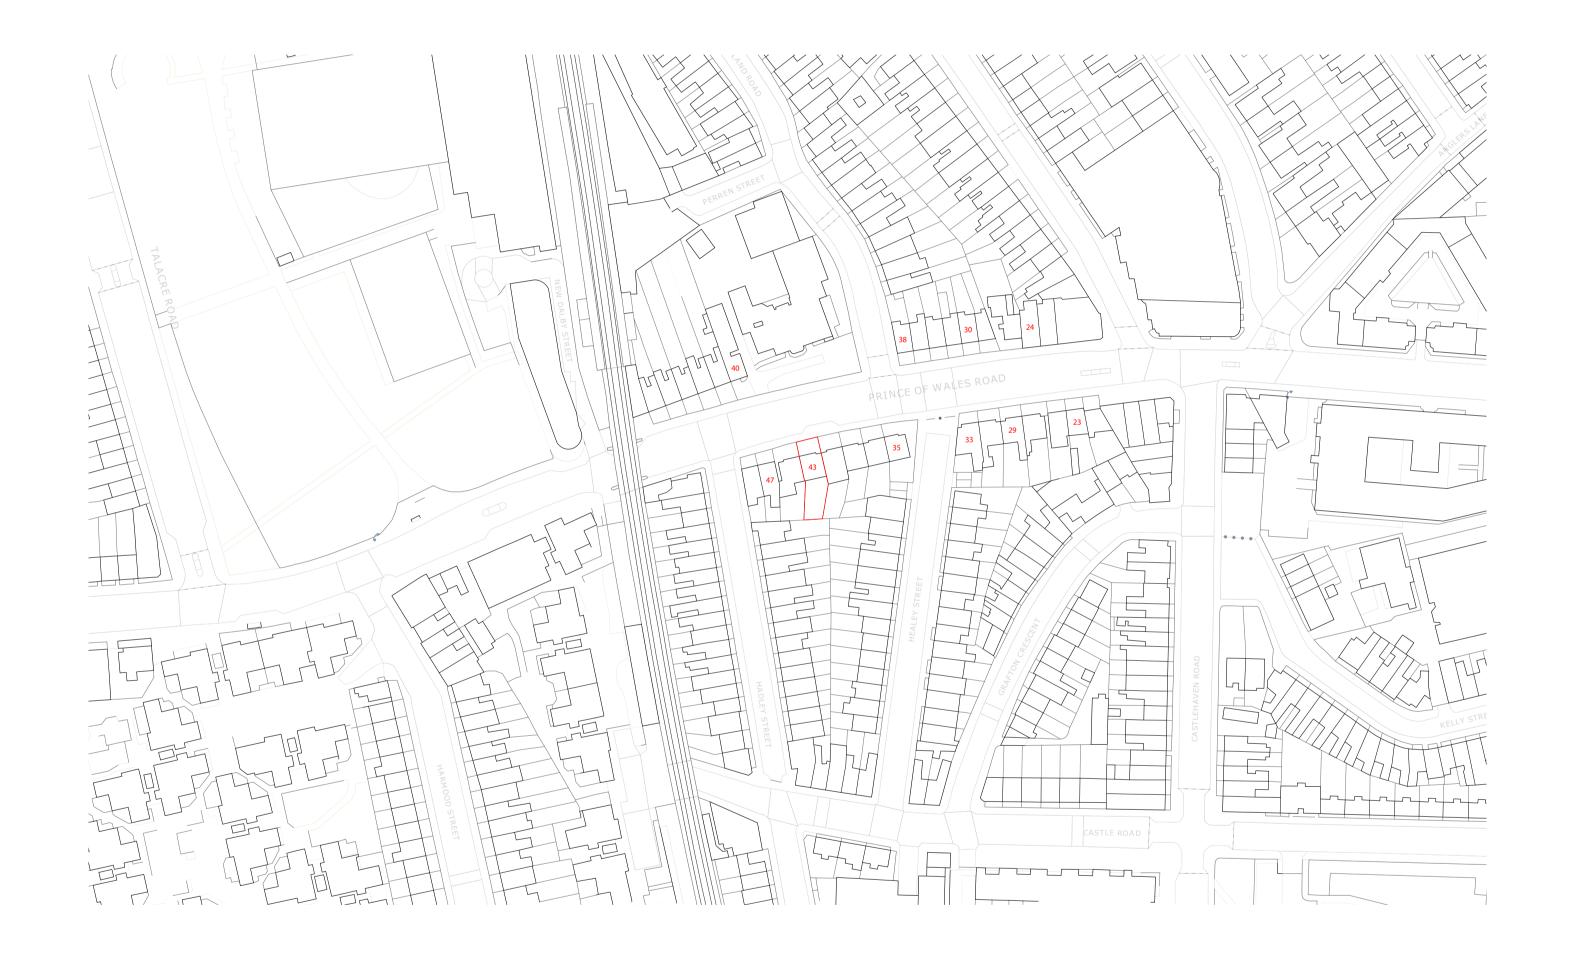

PROJECT: NVBL\_022\_43A Prince of Wales Road

TITLE: Site Plan\_1.1250

CLIENT: Sébastien Rutés, Jane Vosper SCALE: 1:1250 @ A1, 1:2500 @ A3

**DATE CREATED:** 30/03/2021

DRAWN:

DRAWING: NVBL\_1.02\_Existing\_Site Plan

1:1250 @ A1, 1:2500 @ A3