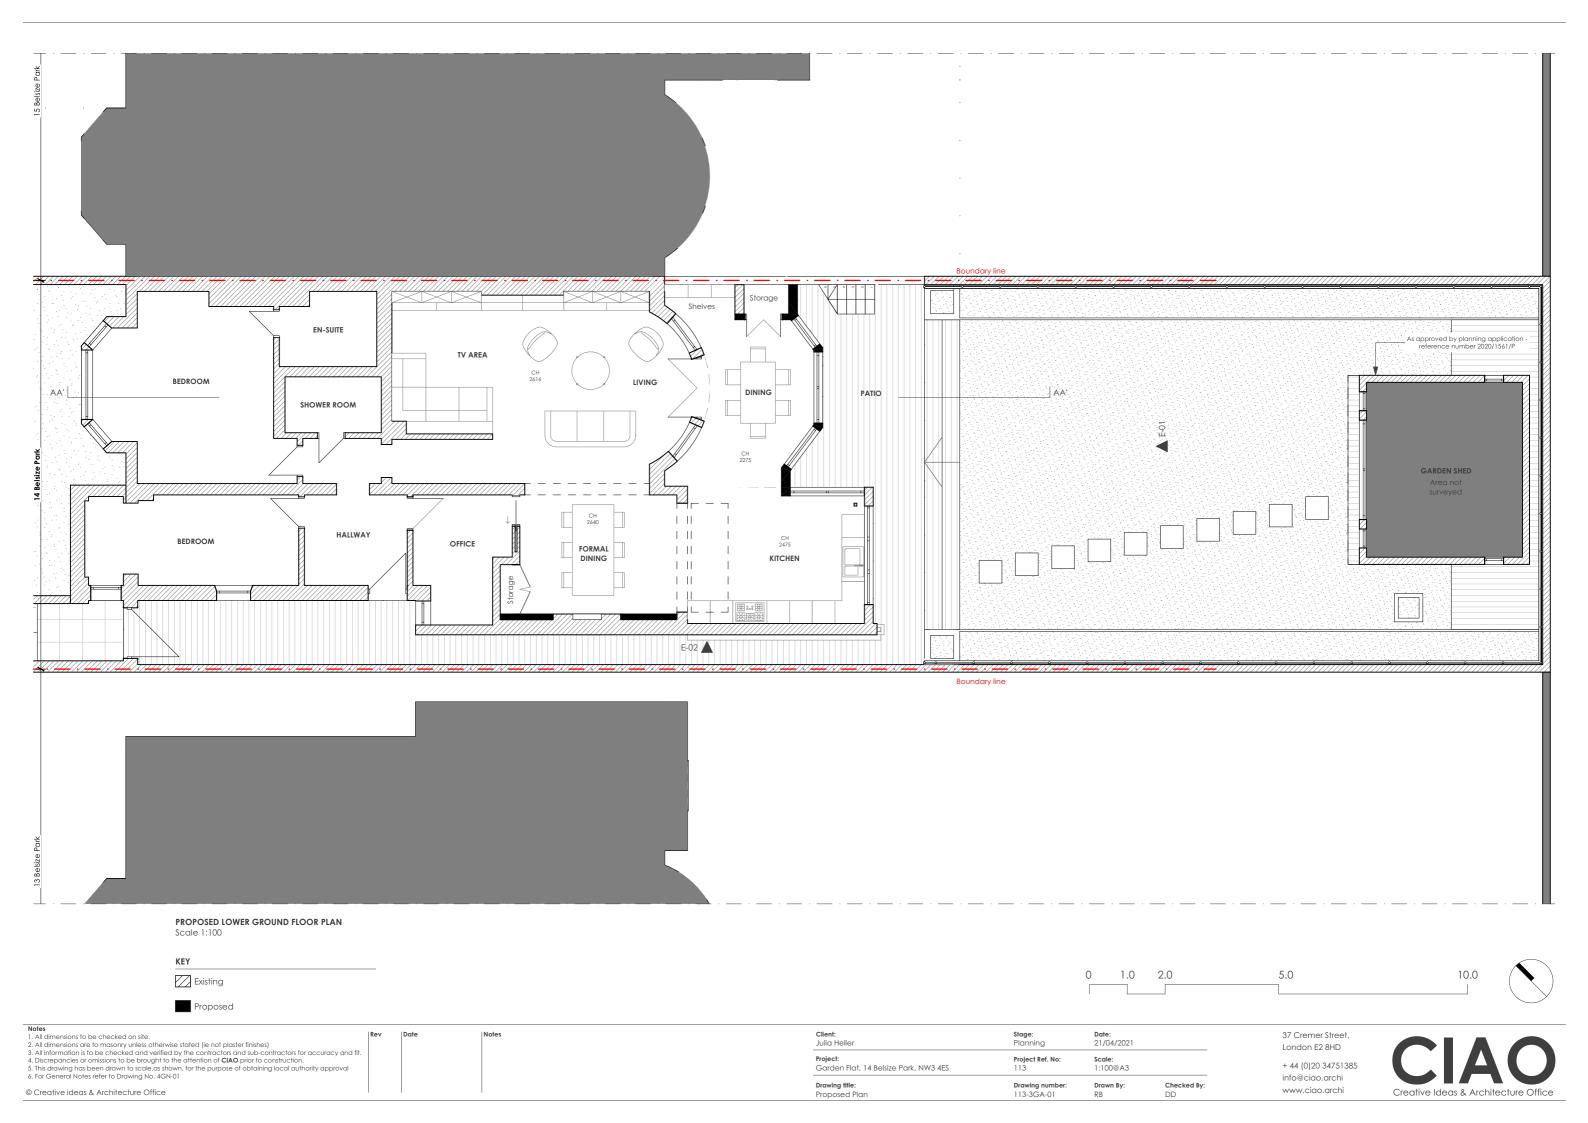

| PROPOSED SECTION AA'<br>Scale 1:100                                                                                                                                                                                                                                                                                                                                                                                                                                                                     |     |      |       | PROPOSED RE<br>Scale 1:100 | PROPOSED REAR ELEVATION<br>Scale 1:100            |                               |                           |                  |
|---------------------------------------------------------------------------------------------------------------------------------------------------------------------------------------------------------------------------------------------------------------------------------------------------------------------------------------------------------------------------------------------------------------------------------------------------------------------------------------------------------|-----|------|-------|----------------------------|---------------------------------------------------|-------------------------------|---------------------------|------------------|
| KEY                                                                                                                                                                                                                                                                                                                                                                                                                                                                                                     |     |      |       |                            |                                                   |                               | 0 1                       | 1.0 2.0          |
| Notes           1. All dimensions to be checked on site.           2. All dimensions are to masonry unless otherwise stated (ie not plaster finishes)           3. All information is to be checked and verified by the contractors and sub-contractors for accuracy and fit.           4. Discreptoncies or omissions to be brought to the attention of CIAO prior to construction.           5. This drawing has been drawn to scale, as shown, for the purpose of obtaining local authority approval | Rev | Date | Notes |                            | Client:<br>Julia Heller                           | <b>Stage:</b><br>Planning     | Date:<br>21/04/2021       |                  |
|                                                                                                                                                                                                                                                                                                                                                                                                                                                                                                         |     |      |       |                            | Project:<br>Garden Flat, 14 Belsize Park, NW3 4ES | Project Ref. No:<br>113       | <b>Scale:</b><br>1:100@A3 |                  |
| 6. For General Notes refer to Drawing No. 4GN-01 © Creative ideas & Architecture Office                                                                                                                                                                                                                                                                                                                                                                                                                 |     |      |       |                            | Drawing title:<br>Proposed Elevation and Section  | Drawing number:<br>113-3GA-02 | <b>Drawn By:</b><br>RB    | Checked By<br>DD |