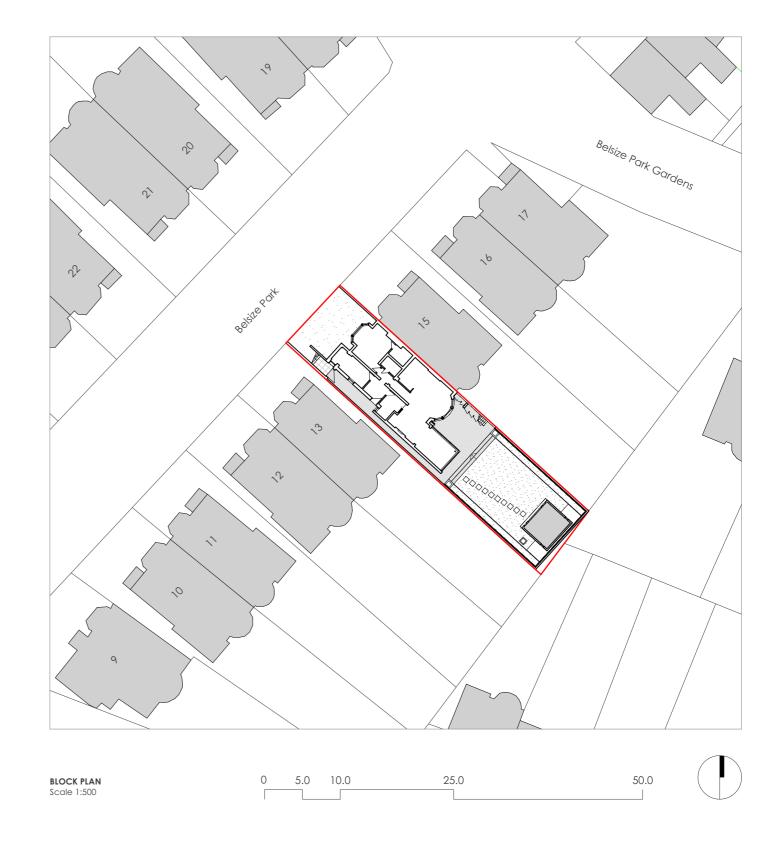

Client: Julia Heller **Date**: 21/04/2021 **Stage**: Planning **Project:**Garden Flat, 14 Belsize Park, NW3 4ES Project Ref. No: 113 Scale: 1:1250, 1:500@A3 Drawing title: Site and Block Plan Drawing number: 113-3EX-00 Checked By: DD