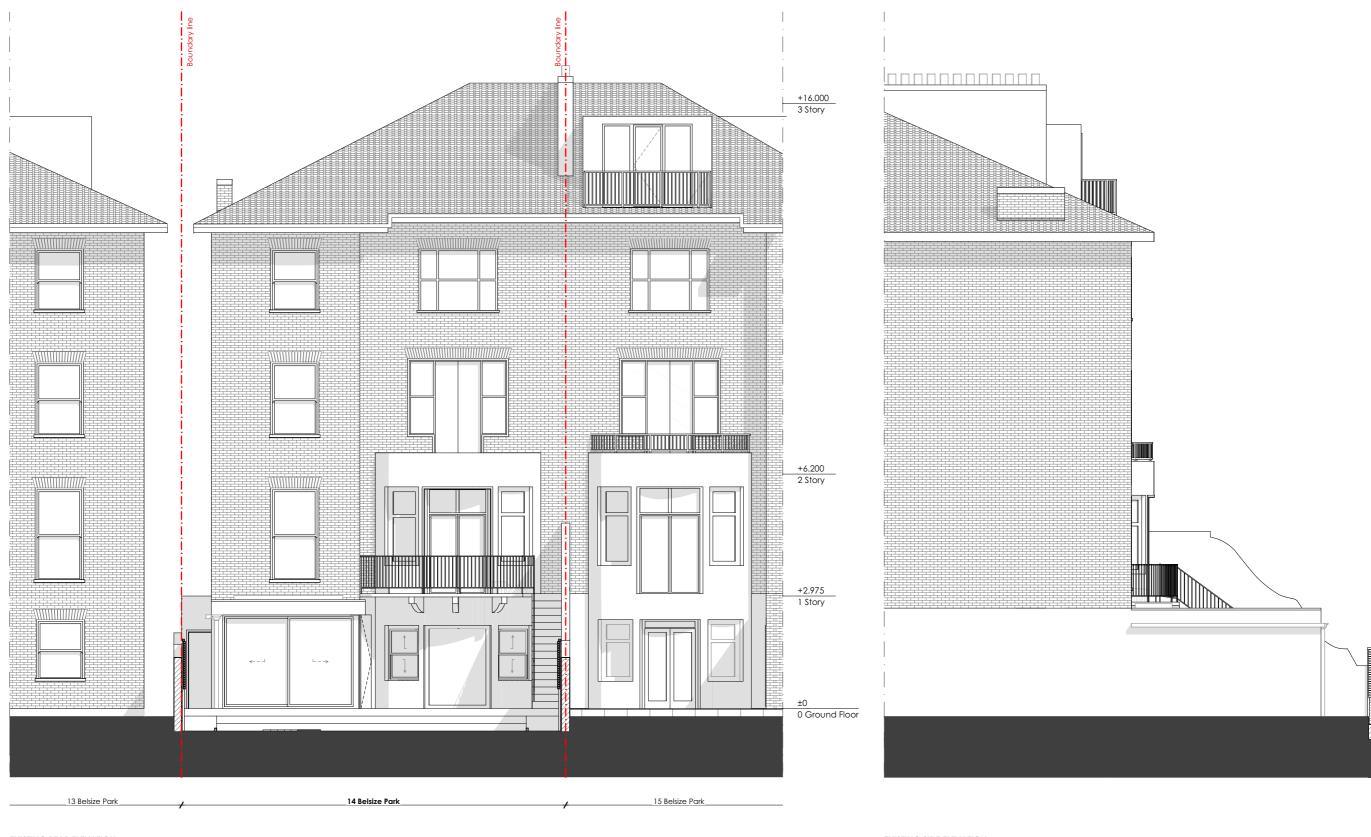

EXISTING REAR ELEVATION Scale 1:100

EXISTING SIDE ELEVATION

Scale 1:100

| N | ote  | s     |
|---|------|-------|
| 1 | A II | dimon |

Notes

1. All dimensions to be checked on site.

2. All dimensions are to masonry unless otherwise stated (ie not plaster finishes)

5. This drowing has been drawn to scale, as shown, for the purpose of obtaining local authority approval

6. For General Notes refer to Drawing No. 4GN-01

© Creative ideas & Architecture Office

| Client:<br>Julia Heller                               | <b>Stage:</b><br>Planning     | <b>Date</b> : 21/04/2021 |             |
|-------------------------------------------------------|-------------------------------|--------------------------|-------------|
| <b>Project:</b> Garden Flat, 14 Belsize Park, NW3 4ES | Project Ref. No:<br>113       | <b>Scale:</b> 1:100@A3   |             |
| Drawing title: Existing Elevations                    | Drawing number:<br>113-3EX-02 | Drawn By:<br>RB          | Checked By: |