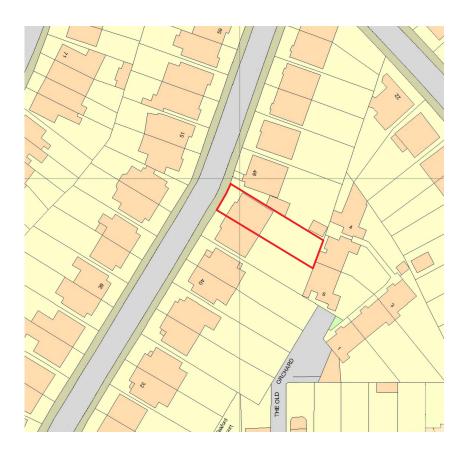

KEY

| Project<br>Ref. No. | 2102                         |        |
|---------------------|------------------------------|--------|
| Client              | Yuiko Kato                   |        |
| Date                | MARCH 2021                   |        |
| Scale               | 1:1250 @ A3                  |        |
| Project             | FLAT 4, 46 PAF<br>LONDON NW3 |        |
| Drawing<br>Name     | OS MAP                       |        |
| Drawing No          | o. OS101                     | Rev    |
| Drawn C             | F Approved AC                | Signed |
|                     |                              |        |