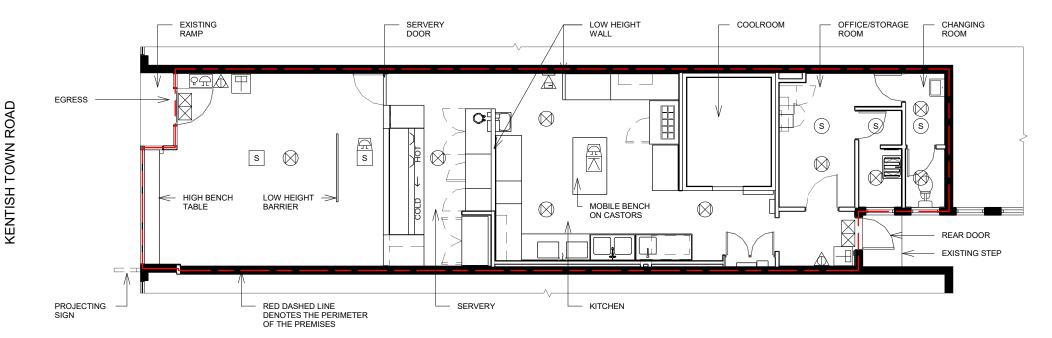

## WALLS AND DOORS

| REV | DESCRIPTION                   | DATE     |  |
|-----|-------------------------------|----------|--|
| K   | FOR PREMISES LICENCE          | 14.04.21 |  |
| L   | FOR PREMISES LICENCE<br>REV01 | 20.04.21 |  |
|     |                               |          |  |
|     |                               |          |  |
|     |                               |          |  |
|     |                               |          |  |
|     |                               |          |  |