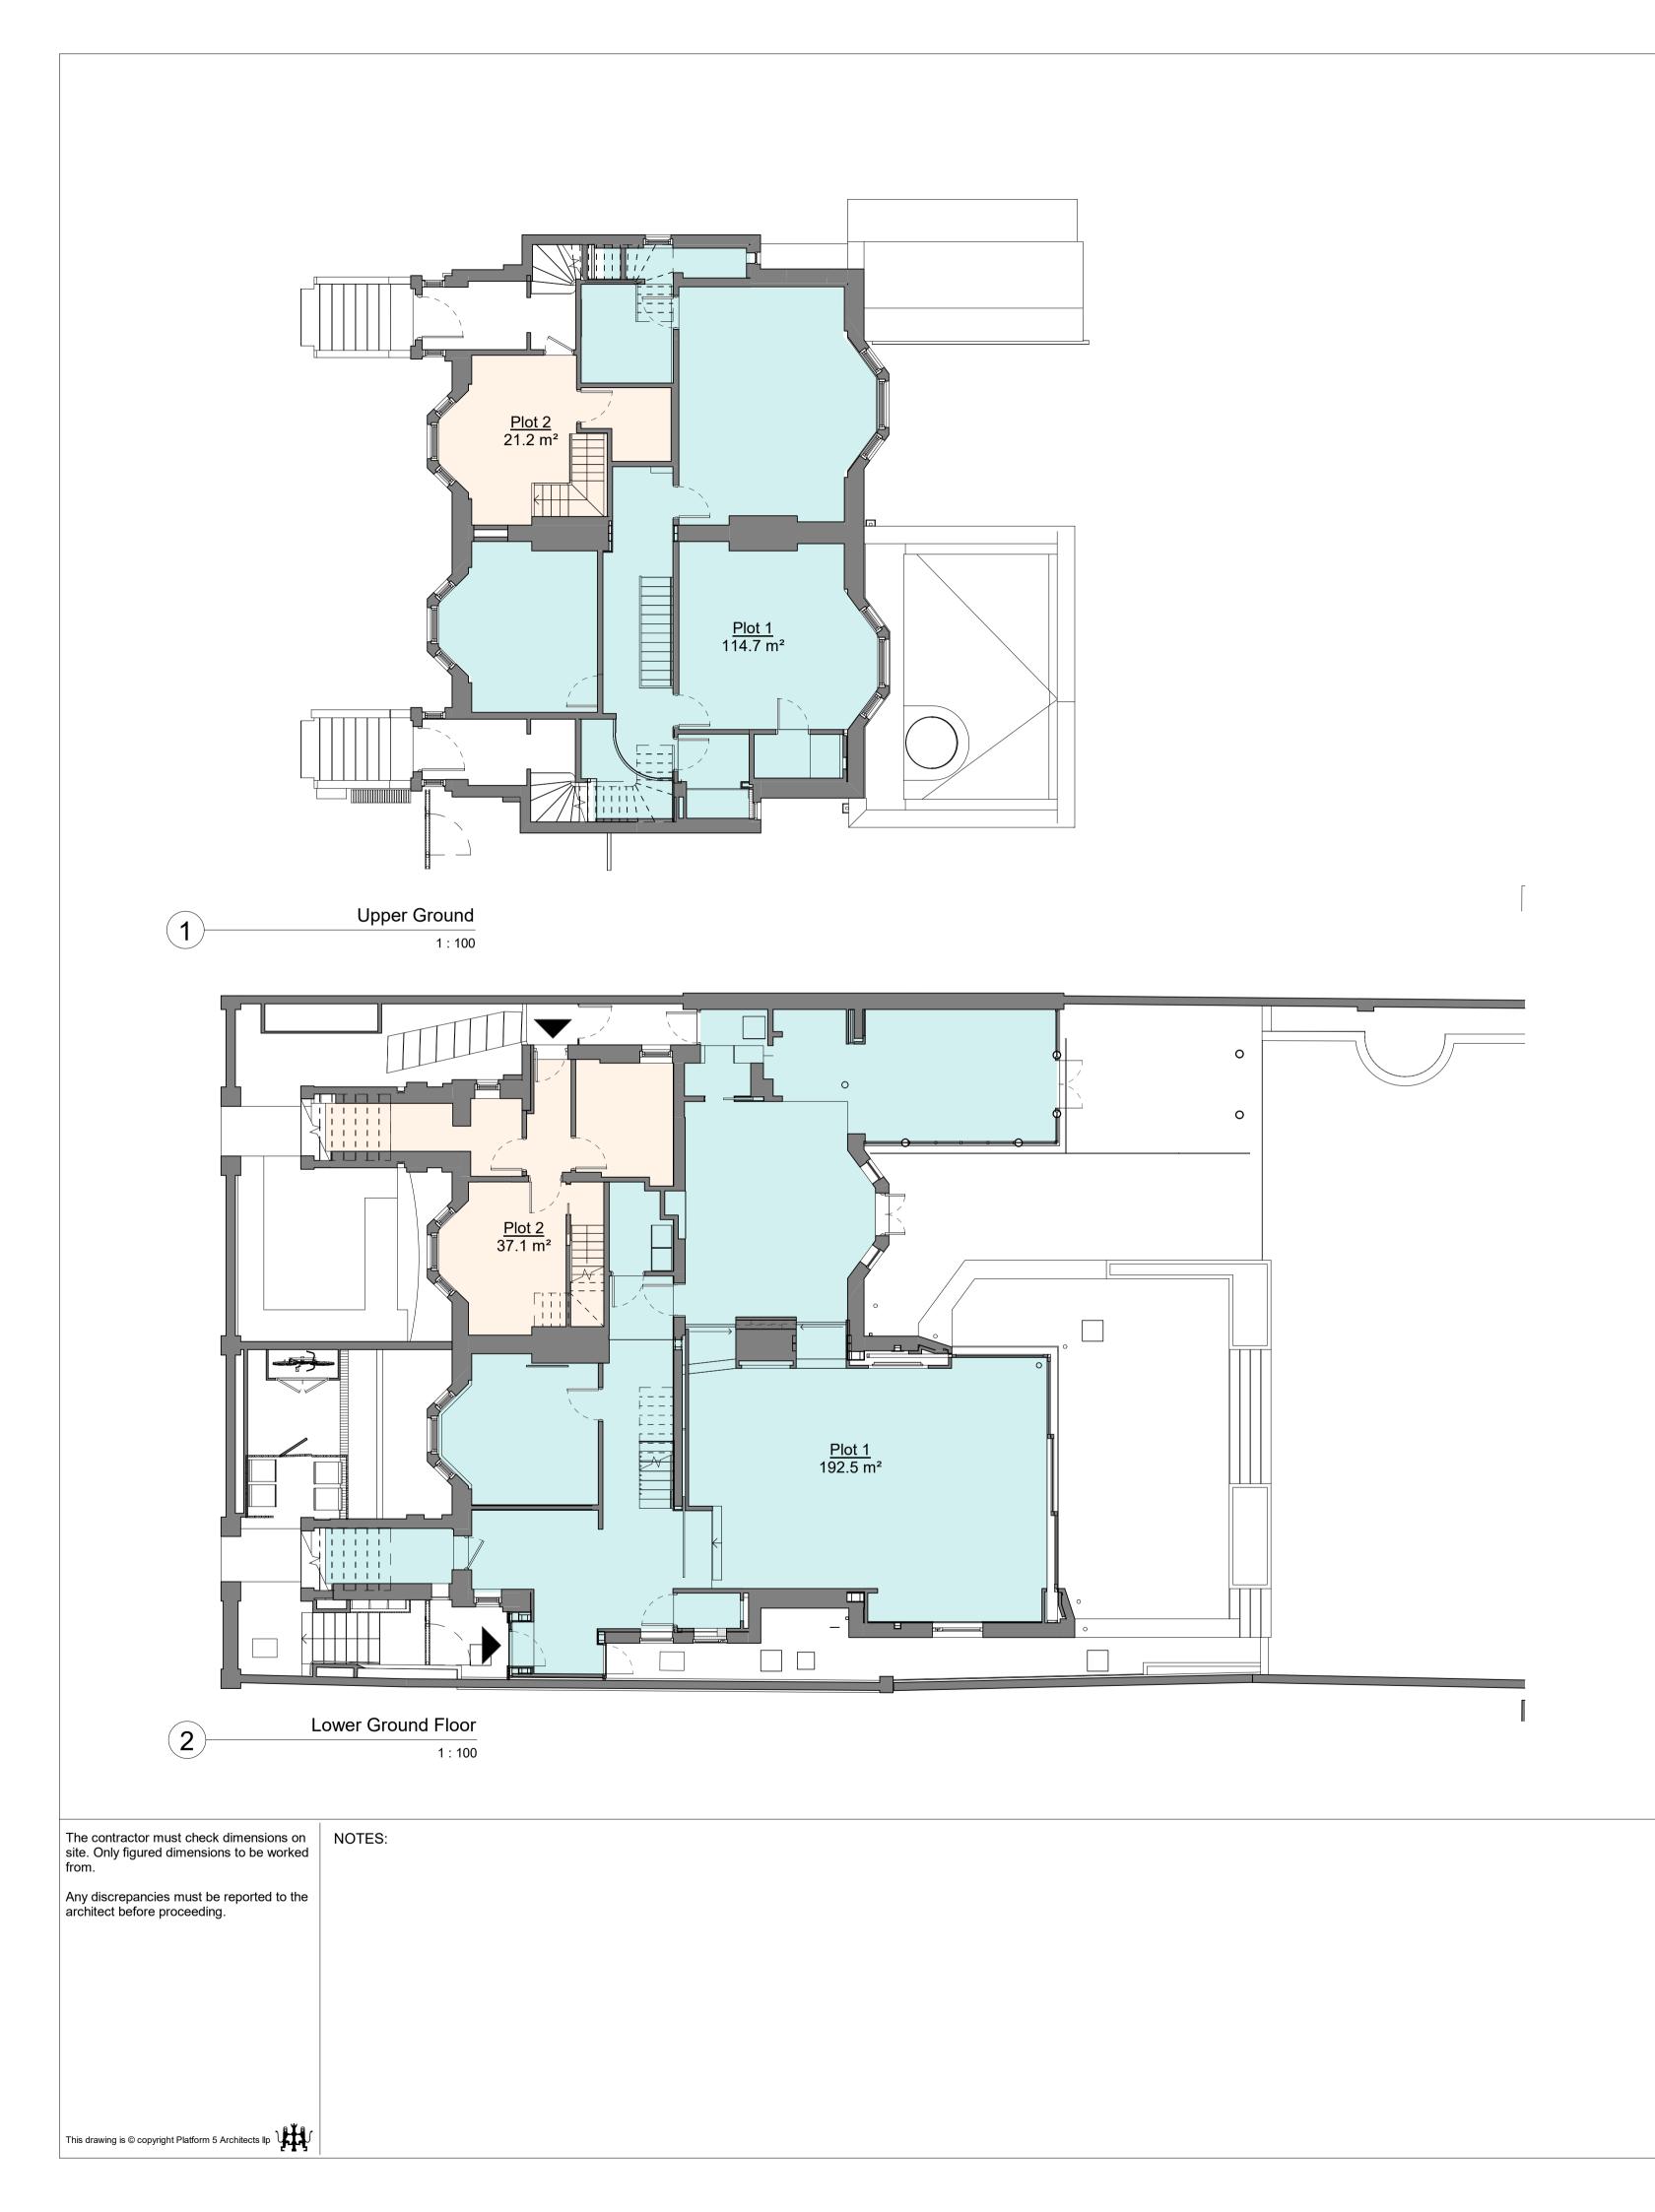

| Area Schedule (Proposed GIA) |           |                      |                      |  |  |  |
|------------------------------|-----------|----------------------|----------------------|--|--|--|
| Name                         | Unit Type | Area                 | Area (sqft)          |  |  |  |
| Plot 1                       | 3B (6p)   | 307.2 m <sup>2</sup> | 3307 ft <sup>2</sup> |  |  |  |
| Plot 2                       | 1B (2p)   | 58.3 m <sup>2</sup>  | 627 ft <sup>2</sup>  |  |  |  |
| Grand total                  | ŀ         | 365.5 m²             | 3934 ft <sup>2</sup> |  |  |  |