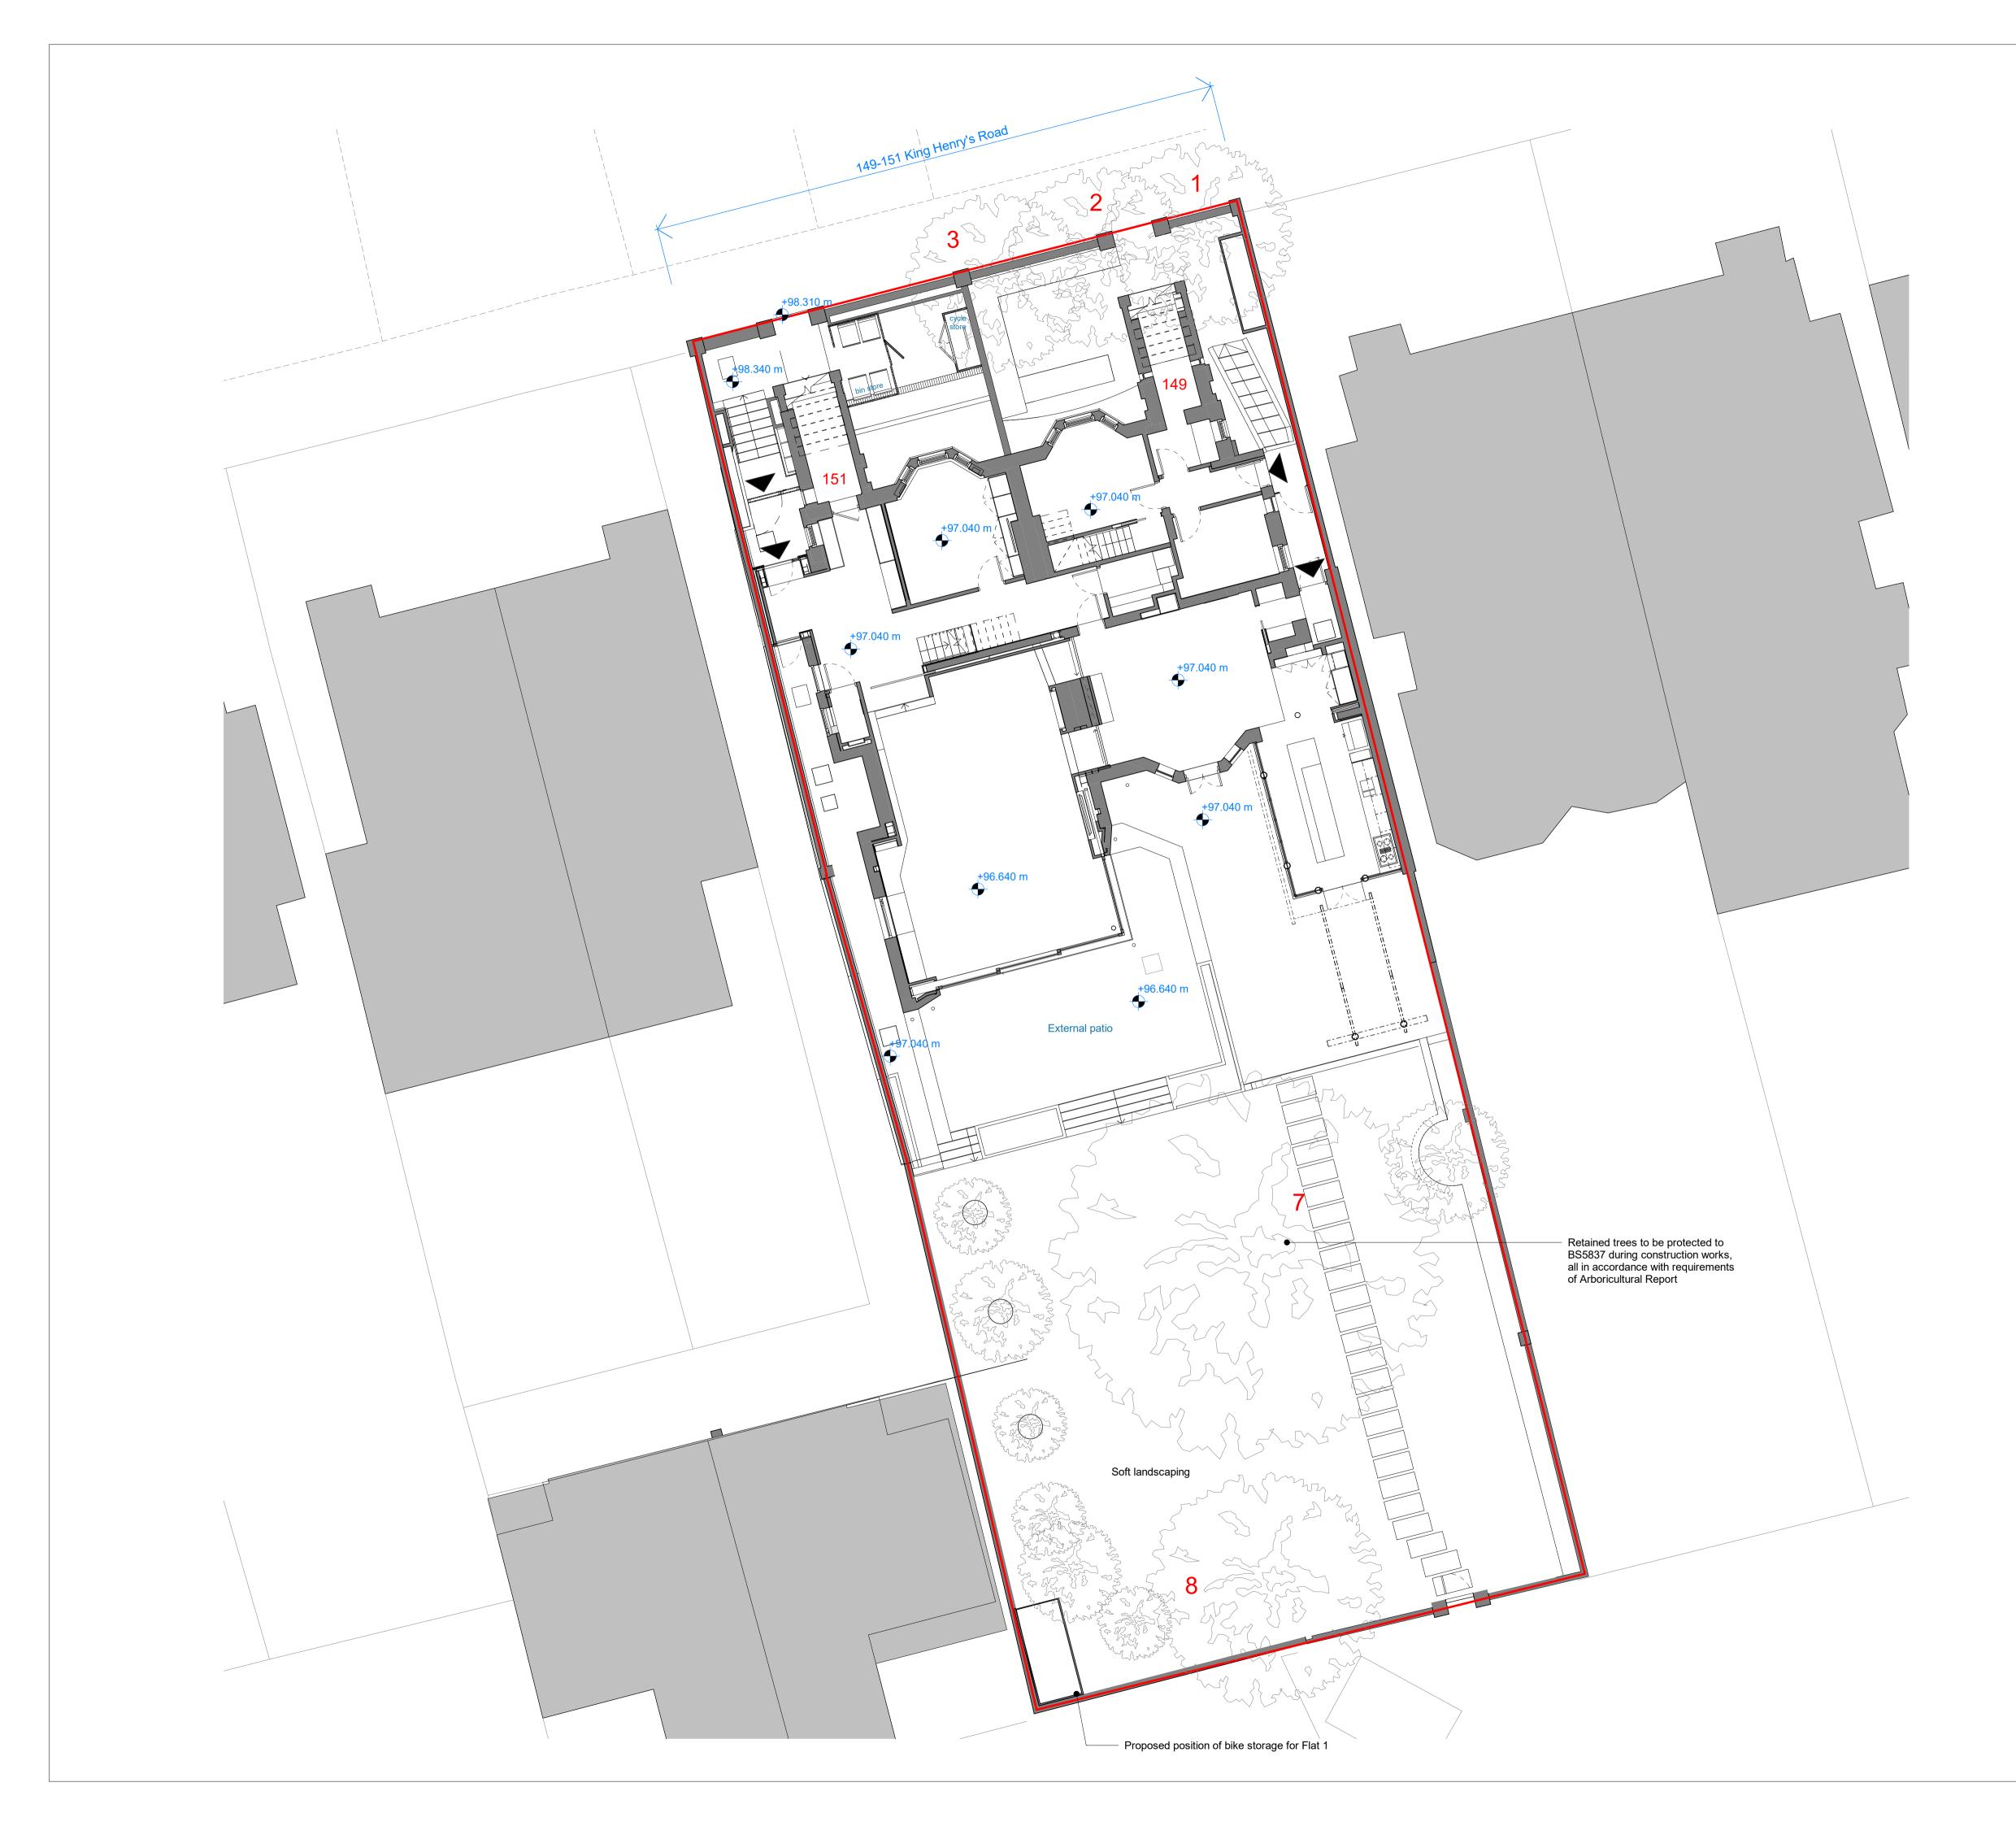

NOTES:

NOTE:

| 1 | Common Lime |
|---|-------------|
| 2 | Common Lime |
| 3 | Common Lime |
| 7 | Sycamore    |
| 8 | Elder       |

| P920.04.21Issued for InformationP801.03.21Stage 4 IssueP729.01.21Stage 4 IssueP611.12.20Issued for InformationP526.10.20Issued for PlanningP428.08.20Issued for PlanningP314.08.20Issued for PlanningP207.08.20Issued for relanningP129.07.20Issued for informationRev.DateDescription |                                | MF<br>MF<br>MF<br>MF<br>MF<br>MF<br>MT<br>MT<br>MT<br>MT<br>MT<br>MT |
|----------------------------------------------------------------------------------------------------------------------------------------------------------------------------------------------------------------------------------------------------------------------------------------|--------------------------------|----------------------------------------------------------------------|
| 0 1 2 3 4 5   SCALE 1:100 @ A1 First Floor 217 Mare Street 217 Mare Street   Platform 5 El architects El architects El architects   PROJECT TITLE: King Henry's Road   DRAWING TITLE: Proposed Site Plan                                                                               | t 020 7031 5<br>e info@platfor | 10<br>m h                                                            |
| First Issue date:<br>July 2020                                                                                                                                                                                                                                                         | scale @ A1:<br>1:100           | scale @ A3:<br>1:200                                                 |