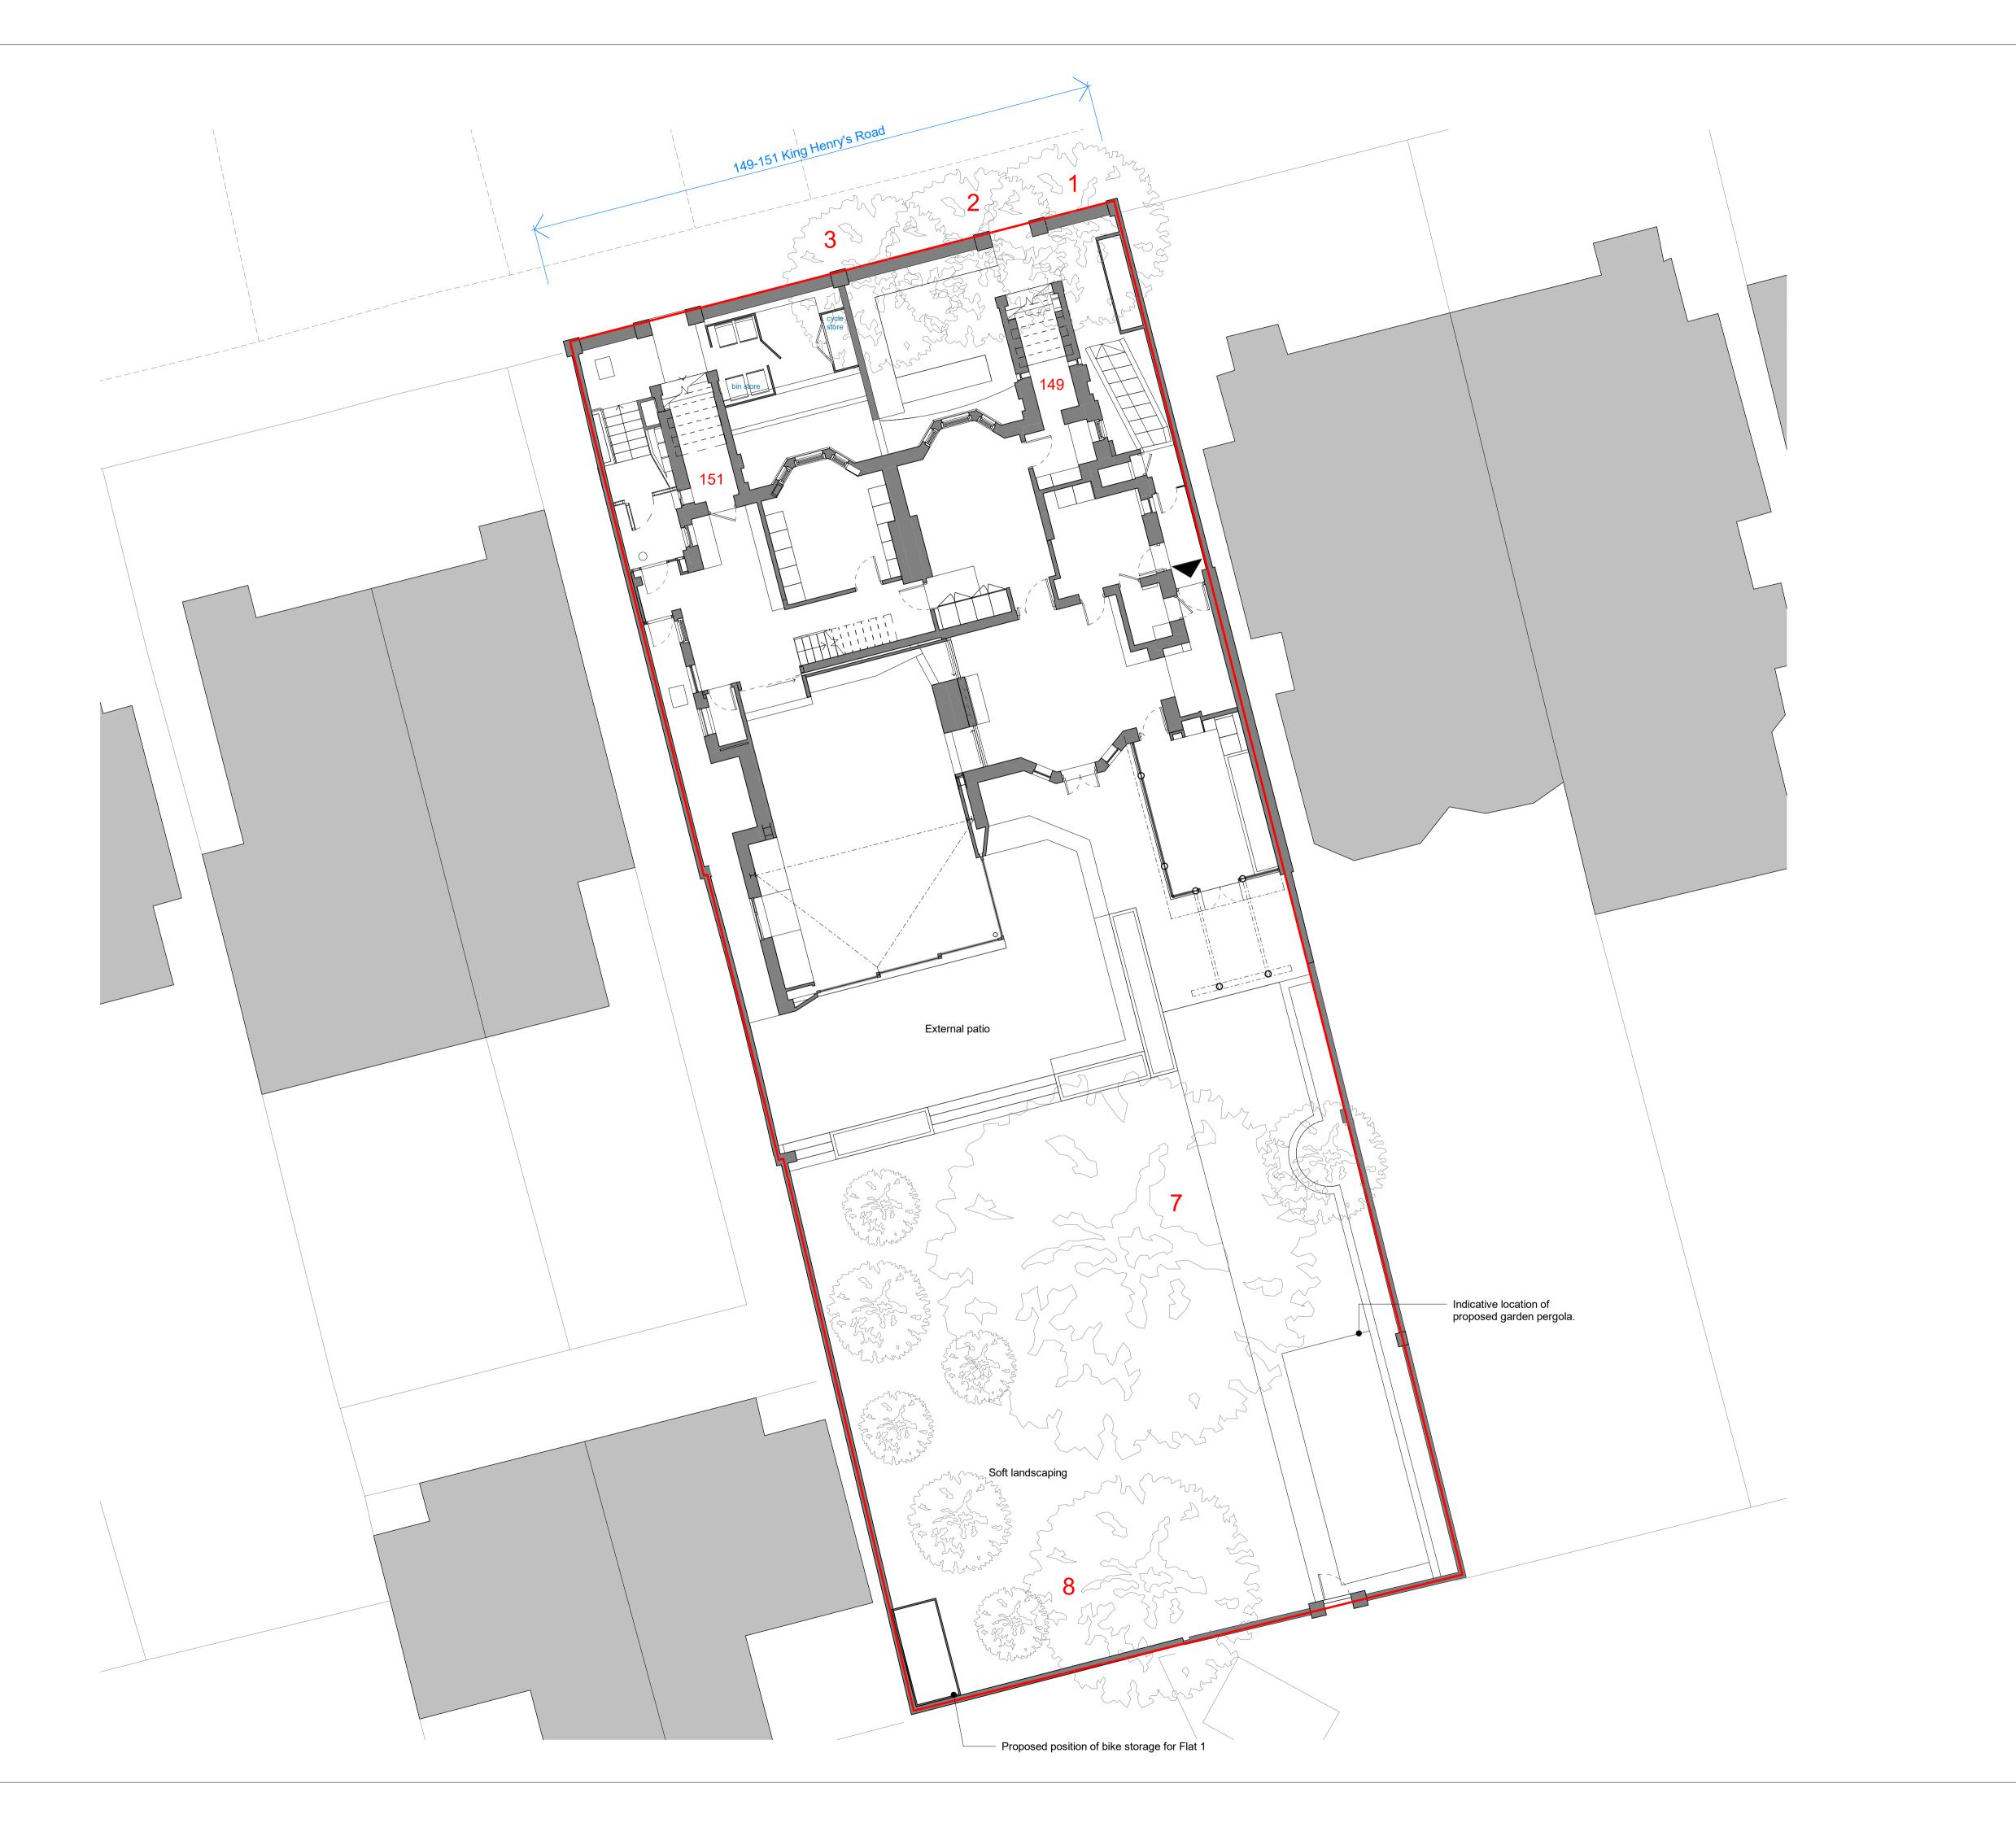

PLANNING The contractor must check dimensions on site. Only figured dimensions to be worked from. Any discrepancies must be reported to the architect before proceeding. This drawing is © copyright Platform 5 Architects llp NOTES: NOTE: Common Lime 2 Common Lime Common Lime Common Lime
Sycamore (dead)
Chinese Privet (removed)
Bay (removed)
Sycamore
Elder
Fire Thorn (removed)
Shrubby Veronica (removed)

Platform 5 architects

Unit 102 94 Hanbury Street London E1 5JL

e info@platform5architects.com w www.platform5architects.com

PROJECT TITLE:

King Henry's Road

DRAWING TITLE:

Proposed Site Plan FIRST ISSUE DATE:

July 2020

PROJECT NO.:

scale@a1: scale@a3: 1:100 1:200 050 P4 20-104