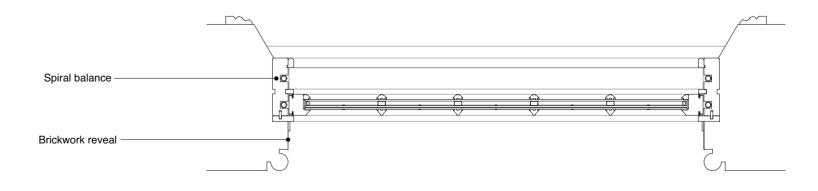

|                           |                              |          |    |    |   |              |          |   |                       |   |   |
|                                                            | Proposed Window Elevation |                              |          |    |    |   |              |          |   |                       |   |   |
|                                                            | Scale 1:10                |                              |          |    |    |   |              |          |   |                       |   |   |
|                                                            |                           | Typical for windows 2, 4 & 6 |          |    |    |   |              |          |   |                       |   |   |



Proposed Window Plan Scale 1:10 Typical for windows 2, 4 & 6