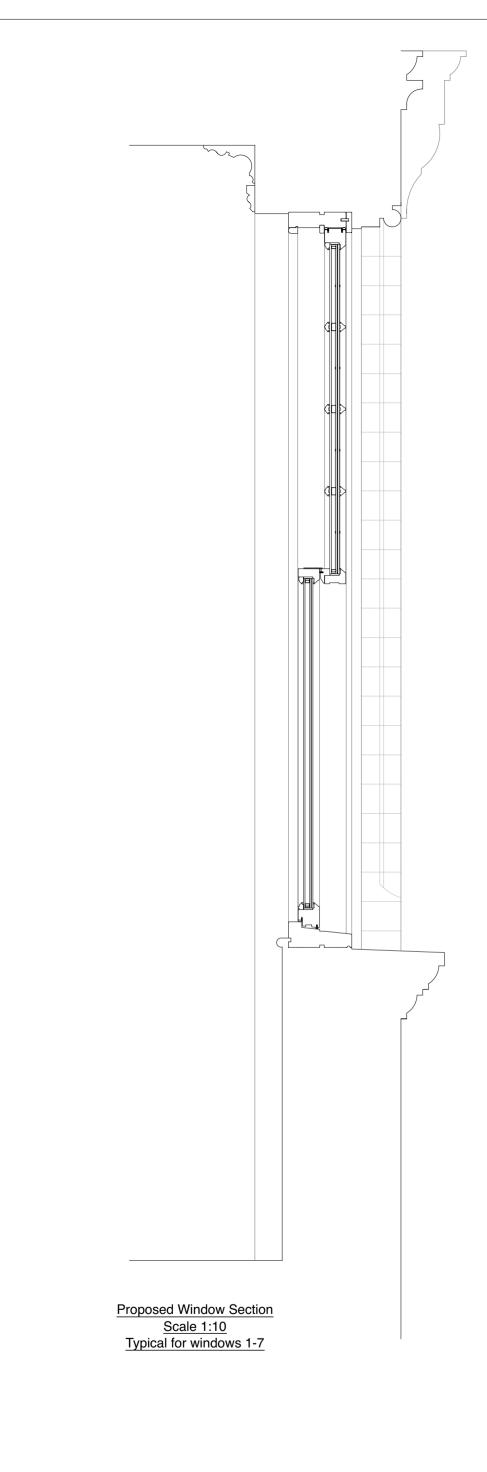

Proposed Window Elevation Scale 1:10 Typical for windows 1, 3, 5 & 7

Proposed Window Plan Scale 1:10 Typical for windows 1, 3, 5 & 7

## Leith Kerr Architect ARB RIBA Site & Client Flat 3, 5 Eton Avenue, London NW3 3EL 0 0.5 1 Drawing Title Proposed Windows Proposed Windows Image: Control of the second seco

|                                                            |                           |                              |          |    |    |   |              |          |   |                       | / | / |
|------------------------------------------------------------|---------------------------|------------------------------|----------|----|----|---|--------------|----------|---|-----------------------|---|---|
|                                                            |                           |                              |          |    |    |   |              |          |   | 7 /                   |   |   |
|                                                            |                           | $\neg$                       |          |    |    |   |              |          |   |                       |   |   |
|                                                            |                           |                              |          |    |    |   |              |          |   |                       |   |   |
|                                                            |                           |                              |          |    |    |   |              |          |   |                       | / |   |
| No trickle vent                                            |                           |                              |          |    |    |   |              |          |   |                       |   |   |
|                                                            |                           |                              |          |    |    | • | - <u></u>    | <b></b>  |   |                       |   |   |
| Davida daring                                              |                           |                              |          |    |    |   |              |          |   |                       |   |   |
| Double glazing,<br>acoustic glass<br>with applied lead     |                           |                              |          |    |    |   |              |          |   |                       |   |   |
| war applied lead                                           |                           |                              |          |    |    |   |              |          |   |                       |   |   |
|                                                            |                           |                              |          |    |    |   |              |          |   |                       |   |   |
|                                                            |                           |                              |          |    |    |   | ┥║┝━━━━      | <u> </u> |   |                       |   |   |
|                                                            |                           |                              |          |    |    |   |              |          |   |                       |   |   |
| Glazing bar —                                              |                           |                              | ┢        |    |    |   | $\mathbb{X}$ |          |   |                       |   |   |
|                                                            |                           |                              |          |    |    |   |              |          |   |                       |   |   |
|                                                            |                           |                              |          |    |    |   |              |          |   |                       |   |   |
|                                                            |                           |                              |          |    |    |   |              |          |   |                       |   |   |
|                                                            |                           |                              |          |    |    |   |              |          |   |                       |   |   |
|                                                            |                           |                              |          |    |    | _ | ┥║┝───       |          |   |                       |   |   |
|                                                            |                           |                              |          |    |    |   |              |          |   |                       |   |   |
| Meeting rail                                               |                           |                              | <u> </u> | ,• | ¥_ |   |              |          | 2 |                       |   |   |
| Horn —                                                     |                           |                              | •        |    |    |   |              |          |   | $\left \right\rangle$ |   |   |
|                                                            |                           |                              | Γ        |    |    |   |              |          |   |                       | ] |   |
|                                                            |                           |                              |          |    |    |   |              |          |   |                       |   |   |
| Brickwork                                                  | •                         |                              |          |    |    |   |              |          |   |                       |   |   |
|                                                            |                           |                              |          |    |    |   |              |          |   |                       |   |   |
|                                                            |                           |                              |          |    |    |   |              |          |   |                       |   |   |
| Clear glazing<br>(except for bathroom<br>which is frosted) |                           |                              |          |    |    |   |              |          |   |                       |   |   |
|                                                            |                           |                              |          |    |    |   |              |          |   |                       |   |   |
|                                                            |                           |                              |          |    |    |   |              |          |   |                       |   |   |
|                                                            |                           |                              |          |    |    |   |              |          |   |                       |   |   |
|                                                            |                           |                              |          |    |    |   |              |          |   |                       |   |   |
|                                                            |                           |                              |          |    |    |   |              |          |   |                       |   |   |
|                                                            |                           |                              |          |    |    |   |              |          |   |                       |   |   |
| Bottom rail ————                                           |                           |                              | •        |    |    |   |              |          |   |                       |   |   |
| Timber sill —                                              |                           |                              | •        |    |    |   |              |          |   |                       | _ |   |
|                                                            |                           |                              |          |    |    |   |              |          |   |                       |   |   |
|                                                            |                           |                              |          |    |    |   |              |          |   |                       |   |   |
|                                                            |                           |                              |          |    |    |   |              |          |   |                       |   |   |
|                                                            | Proposed Window Elevation |                              |          |    |    |   |              |          |   |                       |   |   |
|                                                            | Scale 1:10                |                              |          |    |    |   |              |          |   |                       |   |   |
|                                                            |                           | Typical for windows 2, 4 & 6 |          |    |    |   |              |          |   |                       |   |   |