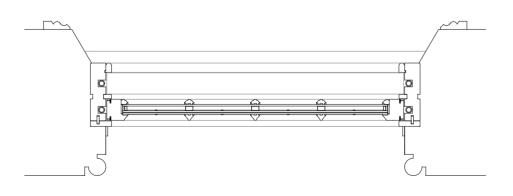

Proposed Window Elevation Scale 1:10 Typical for windows 1, 3, 5 & 7



Proposed Window Plan Scale 1:10 Typical for windows 1, 3, 5 & 7

## Leith Kerr Architect ARB RIBA Site & Client Flat 3, 5 Eton Avenue, London NW3 3EL 0 0.5 1 Drawing Title Proposed Windows Proposed Windows Image: Control of the second seco

|                                                            |                           |                              |          |    |    |   |              |          |   |                       | / | / |
|------------------------------------------------------------|---------------------------|------------------------------|----------|----|----|---|--------------|----------|---|-----------------------|---|---|
|                                                            |                           |                              |          |    |