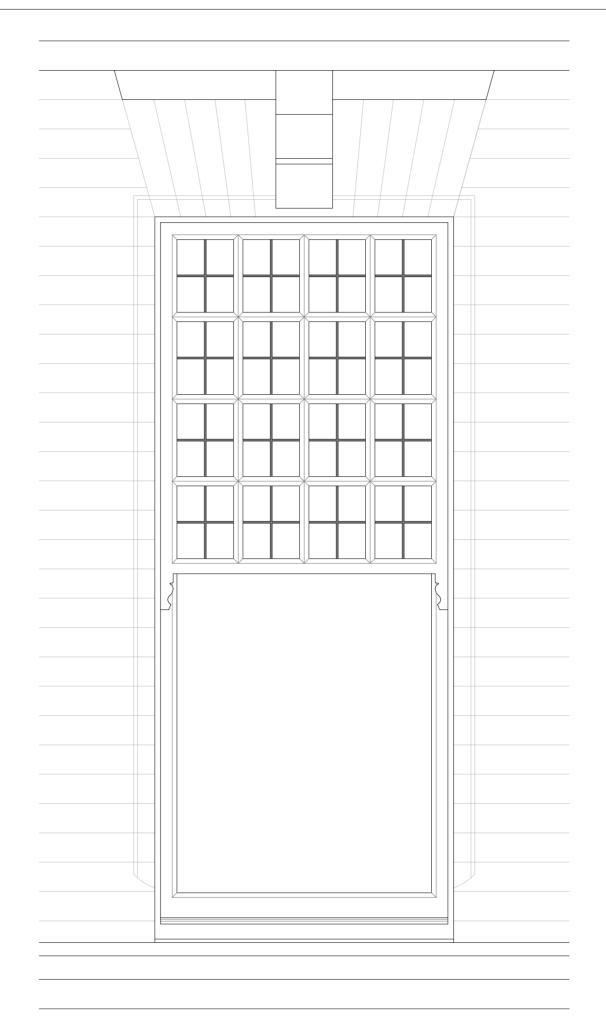

## Leith Kerr Architect ARB RIBA Site & Client Flat 3, 5 Eton Avenue, London NW3 3EL 0 0.5 1 Drawing Title Proposed Windows Proposed Windows Image: Control of the second seco

|                                                            |                           |                              |          |    |    |   |              |          |   |                       | / | / |
|------------------------------------------------------------|---------------------------|------------------------------|----------|----|----|---|--------------|----------|---|-----------------------|---|---|
|                                                            |                           |                              |          |    |    |   |              |          |   | 7 /                   |   |   |
|                                                            |                           | $\neg$                       |          |    |    |   |              |          |   |                       |   |   |
|                                                            |                           |                              |          |    |    |   |              |          |   |                       |   |   |
|                                                            |                           |                              |          |    |    |   |              |          |   |                       | / |   |
| No trickle vent                                            |                           |                              |          |    |    |   |              |          |   |                       |   |   |
|                                                            |                           |                              |          |    |    | • | - <u></u>    | <b></b>  |   |                       |   |   |
| Davida daring                                              |                           |                              |          |    |    |   |              |          |   |                       |   |   |
| Double glazing,<br>acoustic glass<br>with applied lead     |                           |                              |          |    |    |   |              |          |   |                       |   |   |
| war applied lead                                           |                           |                              |          |    |    |   |              |          |   |                       |   |   |
|                                                            |                           |                              |          |    |    |   |              |          |   |                       |   |   |
|                                                            |                           |                              |          |    |    |   | ┥║┝━━━━      | <u> </u> |   |                       |   |   |
|                                                            |                           |                              |          |    |    |   |              |          |   |                       |   |   |
| Glazing bar —                                              |                           |                              | ┢        |    |    |   | $\mathbb{X}$ |          |   |                       |   |   |
|                                                            |                           |                              |          |    |    |   |              |          |   |                       |   |   |
|                                                            |                           |                              |          |    |    |   |              |          |   |                       |   |   |
|                                                            |                           |                              |          |    |    |   |              |          |   |                       |   |   |
|                                                            |                           |                              |          |    |    |   |              |          |   |                       |   |   |
|                                                            |                           |                              |          |    |    | _ | ┥║┝───       |          |   |                       |   |   |
|                                                            |                           |                              |          |    |    |   |              |          |   |                       |   |   |
| Meeting rail                                               |                           |                              | <u> </u> | ,• | ¥_ |   |              |          | 2 |                       |   |   |
| Horn —                                                     |                           |                              | •        |    |    |   |              |          |   | $\left \right\rangle$ |   |   |
|                                                            |                           |                              | Γ        |    |    |   |              |          |   |                       | ] |   |
|                                                            |                           |                              |          |    |    |   |              |          |   |                       |   |   |
| Brickwork                                                  | •                         |                              |          |    |    |   |              |          |   |                       |   |   |
|                                                            |                           |                              |          |    |    |   |              |          |   |                       |   |   |
|                                                            |                           |                              |          |    |    |   |              |          |   |                       |   |   |
| Clear glazing<br>(except for bathroom<br>which is frosted) |                           |                              |          |    |    |   |              |          |   |                       |   |   |
|                                                            |                           |                              |          |    |    |   |              |          |   |                       |   |   |
|                                                            |                           |                              |          |    |    |   |              |          |   |                       |   |   |
|                                                            |                           |                              |          |    |    |   |              |          |   |                       |   |   |
|                                                            |                           |                              |          |    |    |   |              |          |   |                       |   |   |
|                                                            |                           |                              |          |    |    |   |              |          |   |                       |   |   |
|                                                            |                           |                              |          |    |    |   |              |          |   |                       |   |   |
| Bottom rail ————                                           |                           |                              | •        |    |    |   |              |          |   |                       |   |   |
| Timber sill —                                              |                           |                              | •        |    |    |   |              |          |   |                       | _ |   |
|                                                            |                           |                              |          |    |    |   |              |          |   |                       |   |   |
|                                                            |                           |                              |          |    |    |   |              |          |   |                       |   |   |
|                                                            |                           |                              |          |    |    |   |              |          |   |                       |   |   |
|                                                            | Proposed Window Elevation |                              |          |    |    |   |              |          |   |                       |   |   |
|                                                            | Scale 1:10                |                              |          |    |    |   |              |          |   |                       |   |   |
|                                                            |                           | Typical for windows 2, 4 & 6 |          |    |    |   |              |          |   |                       |   |   |