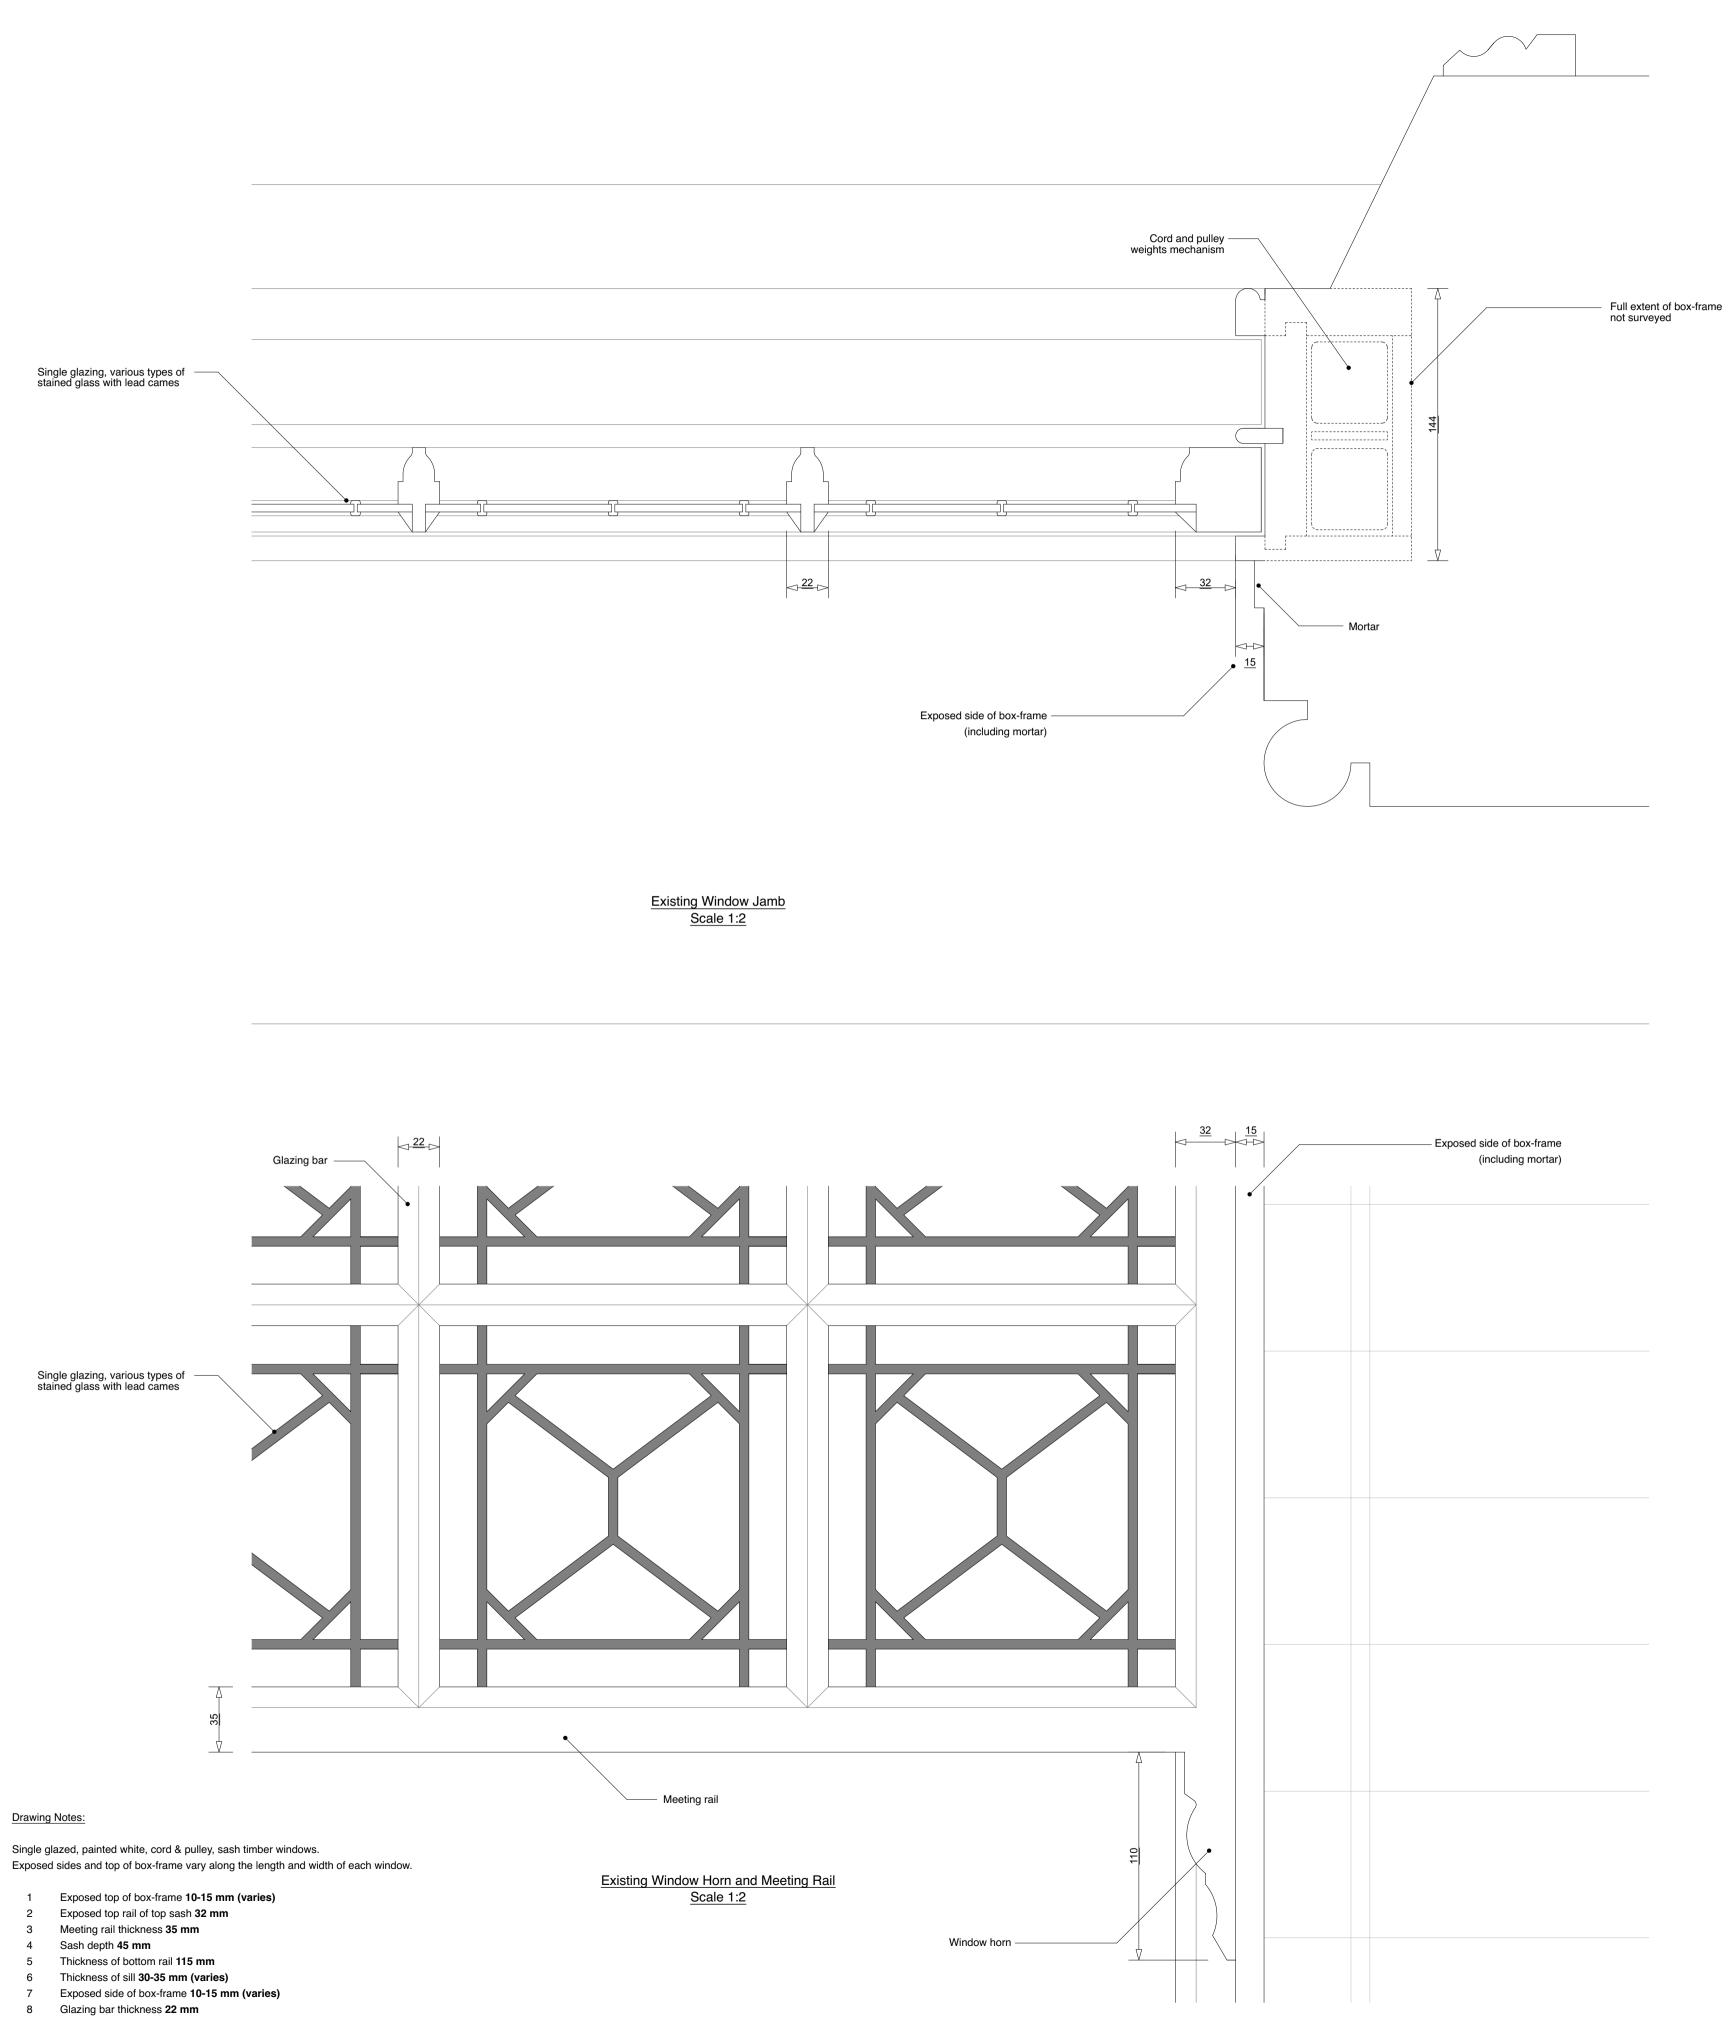

-----------------------|---------------|---------------------------------------|----------|---|---|---|-------|---|----|--|
|                                                                                                                           | Drawing Title | Existing Details                      | CM 1:2 s |   |   |   | scale |   |    |  |
|                                                                                                                           | Drawing No.   | 04 rev -                              |          | 0 | 1 | 2 | 3     | 4 | 5  |  |
|                                                                                                                           | Scale & Date  | 1:2 @ A1 (26.11.20)                   | СМ       |   |   |   |       |   |    |  |



<sup>9</sup> IGU thickness **NA - single glazing**