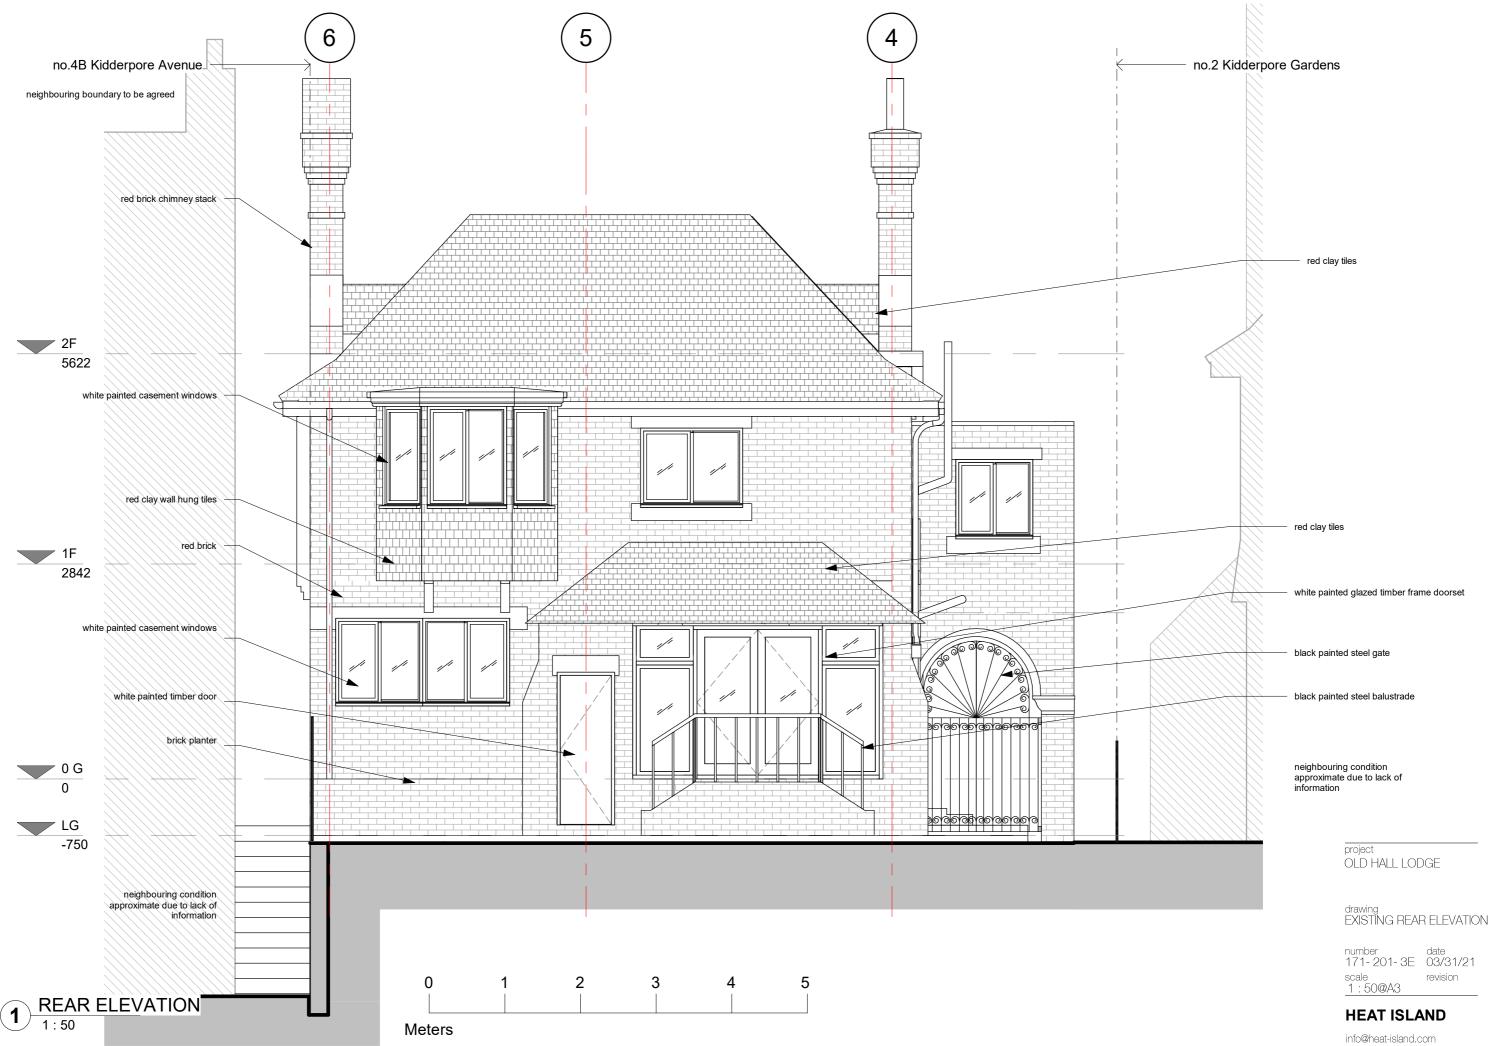

#### no.4B Kidderpore Avenue

boundary to be agreed

red brick chimney stack

neighbouring condition approximate due to lack of information

line of access stair in front

project OLD HALL LODGE

drawing EXISTING SHORT SECTION