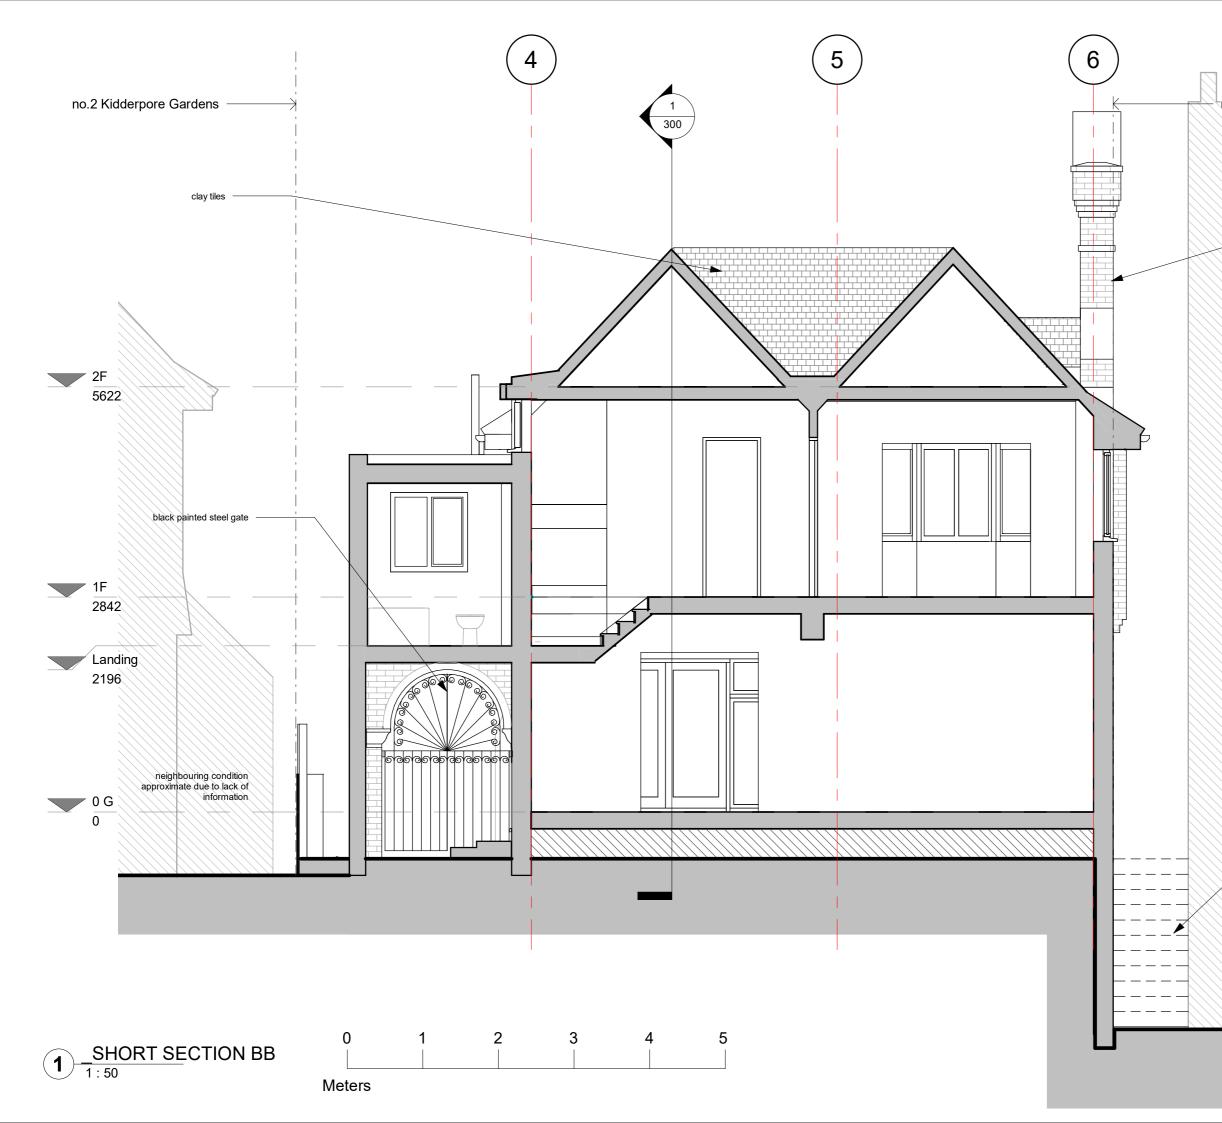

#### no.4B Kidderpore Avenue

boundary to be agreed

red brick chimney stack

neighbouring condition approximate due to lack of information

line of access stair in front

project OLD HALL LODGE

drawing EXISTING SHORT SECTION

number date 171-301-3E 03/31/21 scale <u>1 : 50@A3</u>

revision