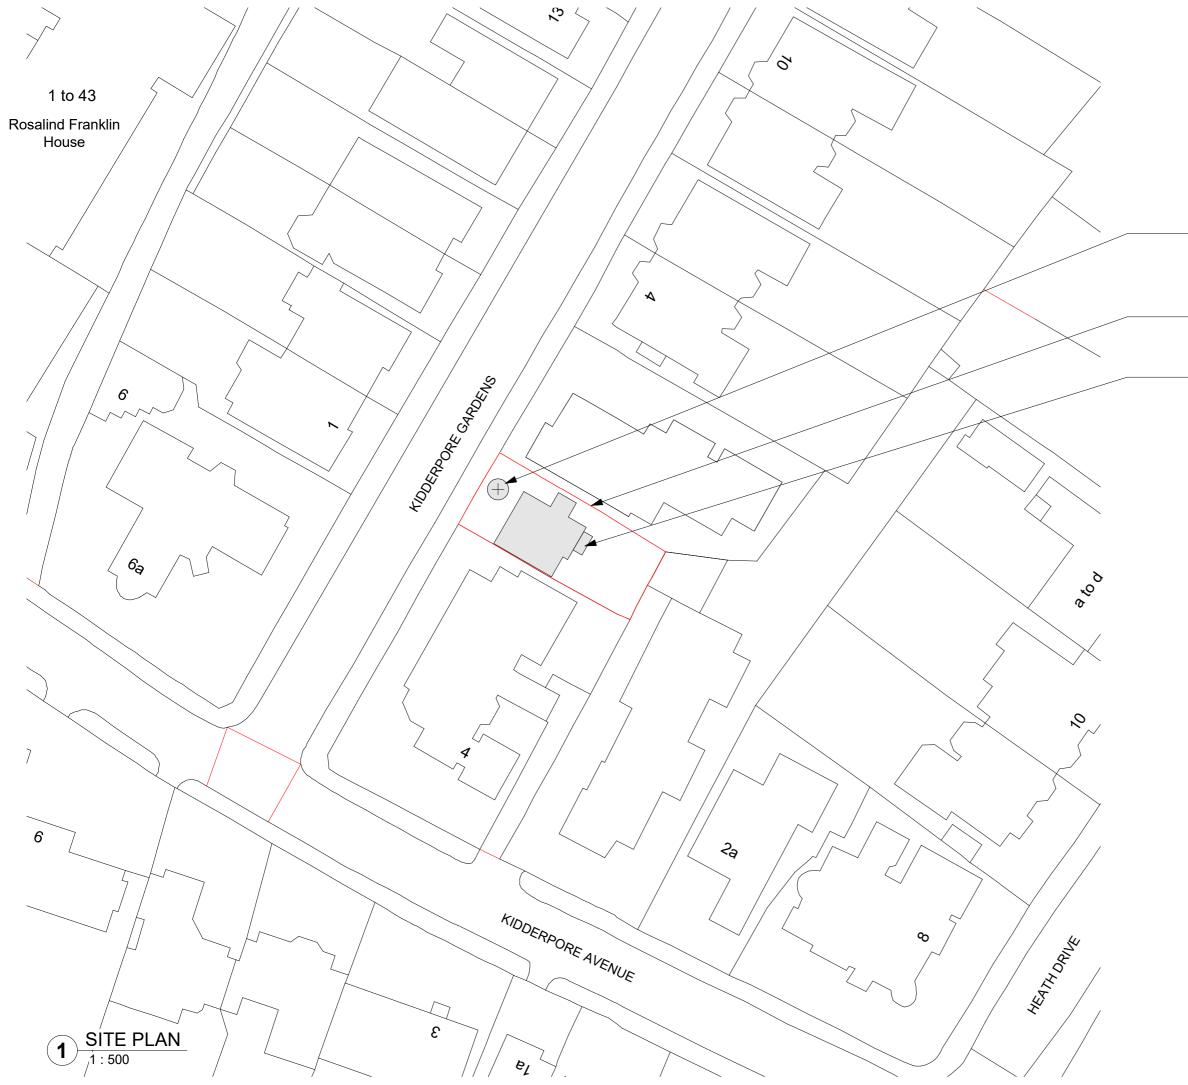

project OLD HALL LODGE

drawing EXISTING SITE PLAN

number date 171-100-3E 03/31/21 scale <u>1 : 500@A3</u>

revision