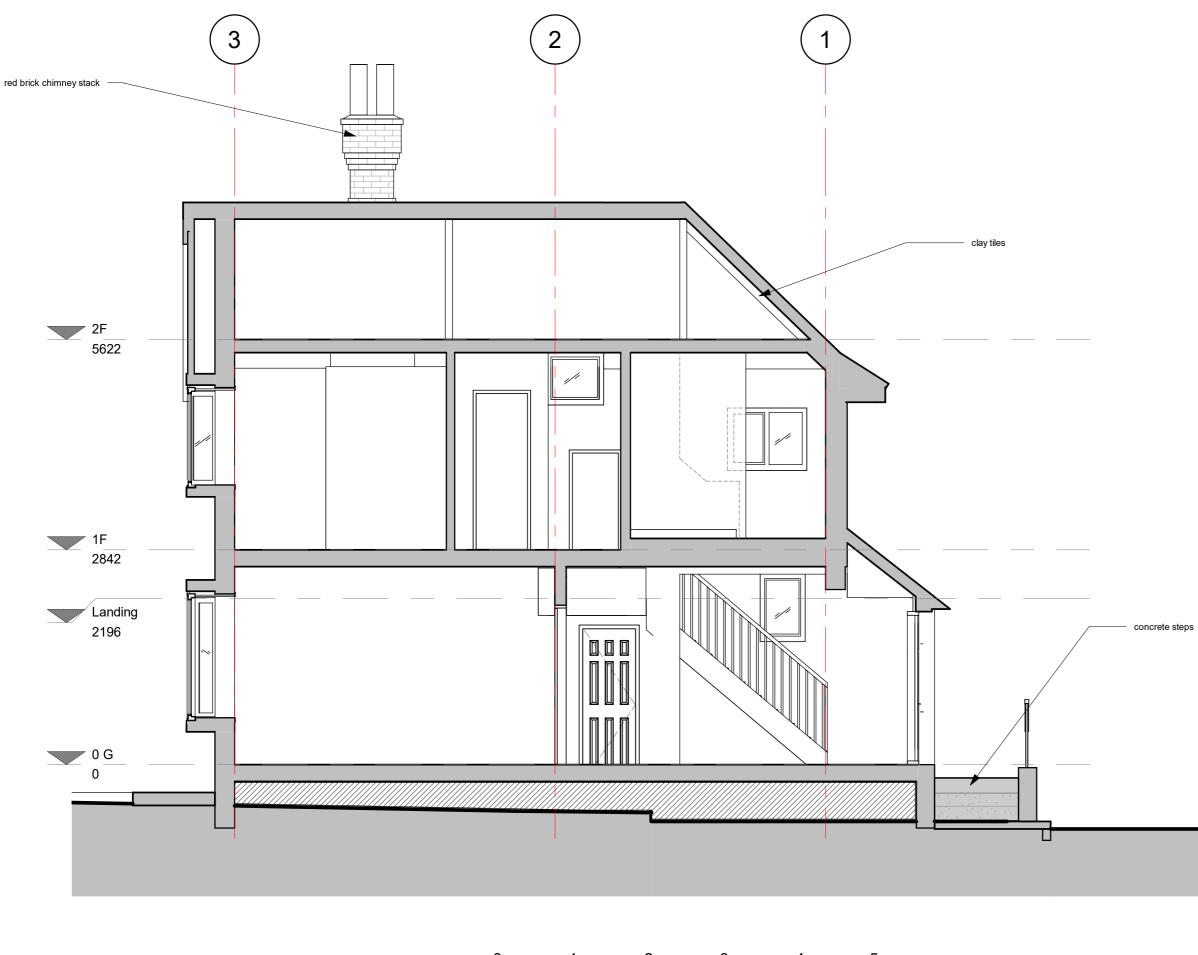

# HEAT ISLAND

project OLD HALL LODGE

drawing EXISTING LONG SECTION

number date 171-300-3E 03/31/21 scale <u>1 : 50@A3</u>

revision