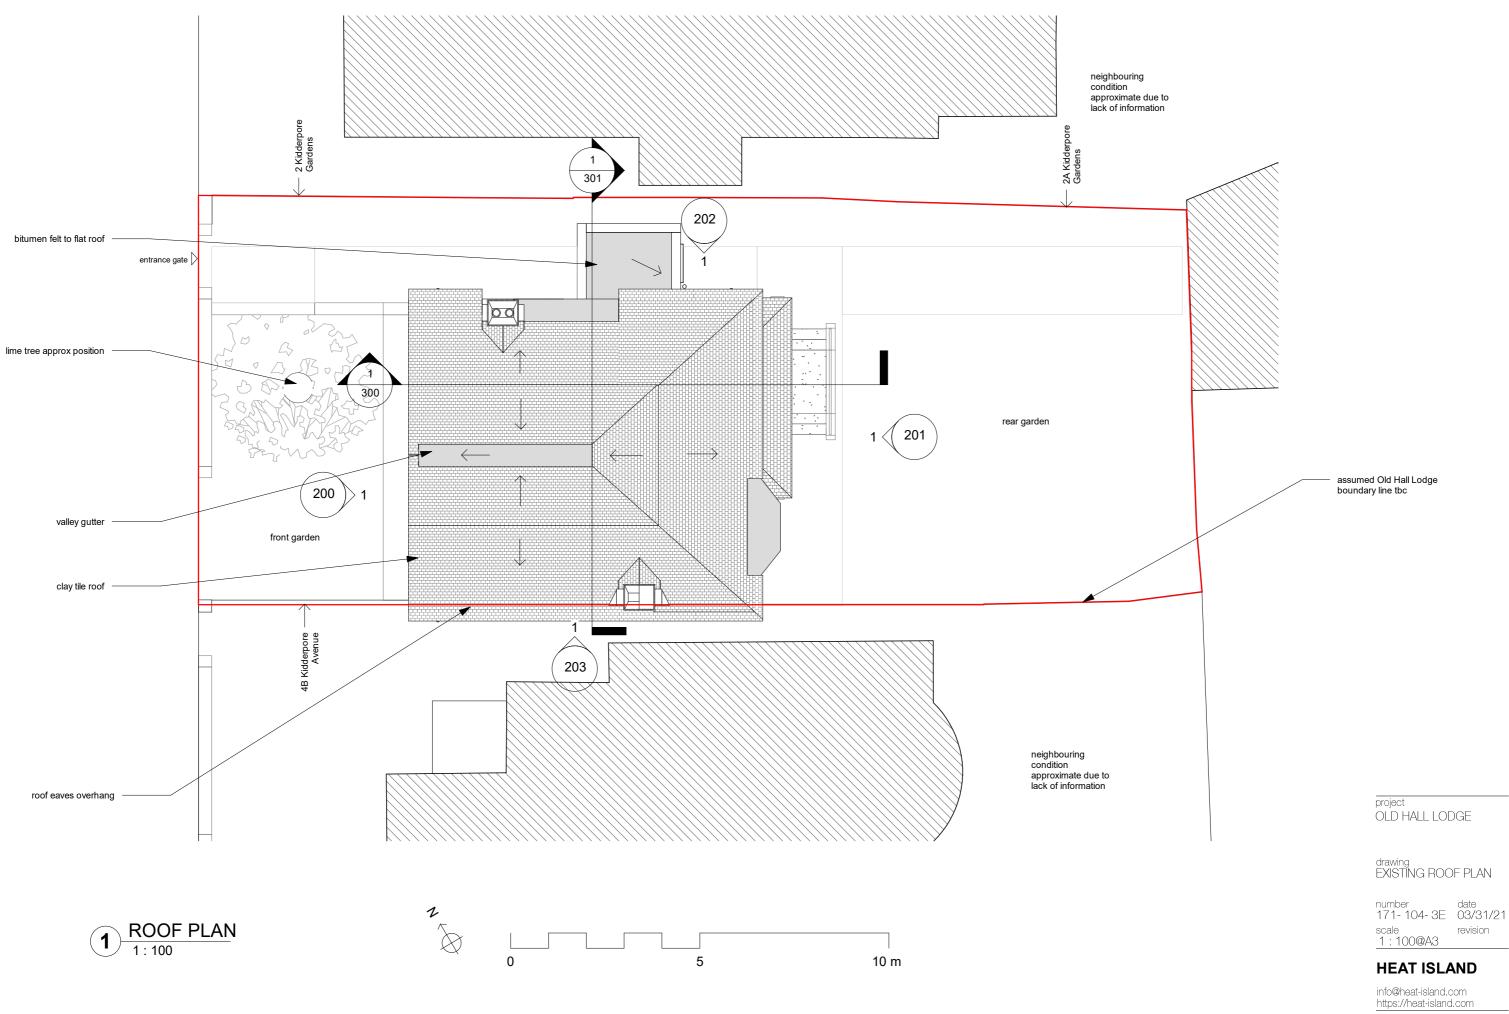

ence by a dated authorised signature.

These plans are project and site specific and shall only be used for their intended purpose unless otherwise permitted by written consent of Heat Island Ltd.

DO NOT SCALE FROM DRAWINGS

| <br>lime tree                       |
|-------------------------------------|
| <br>site boundary of Old Hall Lodge |
| <br>external stair                  |





project OLD HALL LODGE

drawing EXISTING SITE PLAN

number date 171-100-3E 03/31/21 scale <u>1 : 500@A3</u>

revision

## HEAT ISLAND







project OLD HALL LODGE

drawing EXISTING GRD FLR PLAN

number date 171-101-3E 03/31/21 scale <u>1:50@A3</u>

revision

# HEAT ISLAND



project OLD HALL LODGE

drawing EXISTING 1ST FLR PLAN

number date 171-102-3E 03/31/21 scale <u>1:50@A3</u>

revision

HEAT ISLAND









flat roof to projecting bay window

project OLD HALL LODGE

drawing EXISTING ROOF PLAN DETAIL

number date 171-105-3E 03/31/21 scale <u>1:50@A3</u>

revision

# HEAT ISLAND



Meters

revision

# HEAT ISLAND













project OLD HALL LODGE

drawing EXISTING LONG SECTION

number date 171-300-3E 03/31/21 scale <u>1 : 50@A3</u>

revision

## HEAT ISLAND



#### no.4B Kidderpore Avenue

boundary to be agreed

red brick chimney stack

neighbouring condition approximate due to lack of information

line of access stair in front

project OLD HALL LODGE

drawing EXISTING SHORT SECTION

number date 171-301-3E 03/31/21 scale <u>1 : 50@A3</u>

revision

### HEAT ISLAND