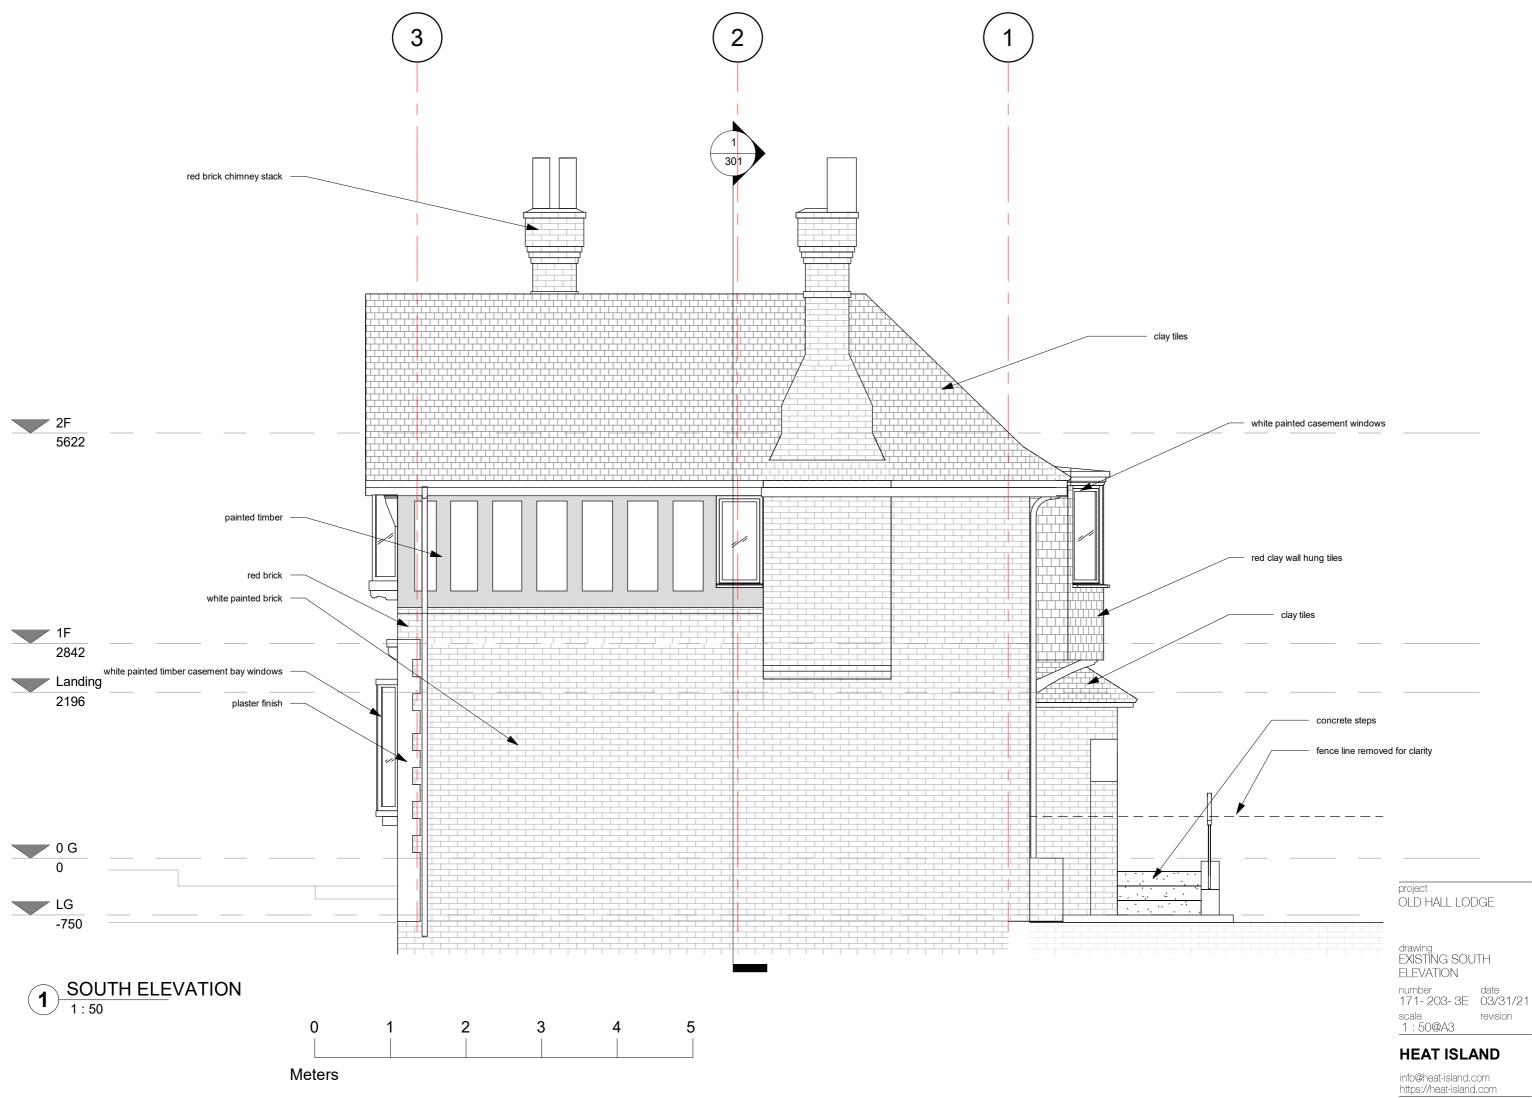

NGS

| <br>lime tree                       |
|-------------------------------------|
| <br>site boundary of Old Hall Lodge |
| <br>external stair                  |





project OLD HALL LODGE

drawing EXISTING SITE PLAN

number date 171-100-3E 03/31/21 scale <u>1 : 500@A3</u>

revision

## HEAT ISLAND







project OLD HALL LODGE

drawing EXISTING GRD FLR PLAN

number date 171-101-3E 03/31/21 scale <u>1:50@A3</u>

revision

# HEAT ISLAND



project OLD HALL LODGE

drawing EXISTING 1ST FLR PLAN

number date 171-102-3E 03/31/21 scale <u>1:50@A3</u>

revision

HEAT ISLAND









flat roof to projecting bay window

project OLD HALL LODGE

drawing EXISTING ROOF PLAN DETAIL

number date 171-105-3E 03/31/21 scale <u>1:50@A3</u>

revision

# HEAT ISLAND



Meters

revision

# HEAT ISLAND













project OLD HALL LODGE

drawing EXISTING LONG SECTION

number date 171-300-3E 03/31/21 scale <u>1 : 50@A3</u>

revision

## HEAT ISLAND



#### no.4B Kidderpore Avenue

boundary to be agreed

red brick chimney stack

neighbouring condition approximate due to lack of information

line of access stair in front

project OLD HALL LODGE

drawing EXISTING SHORT SECTION

number date 171-301-3E 03/31/21 scale <u>1 : 50@A3</u>

revision

### HEAT ISLAND