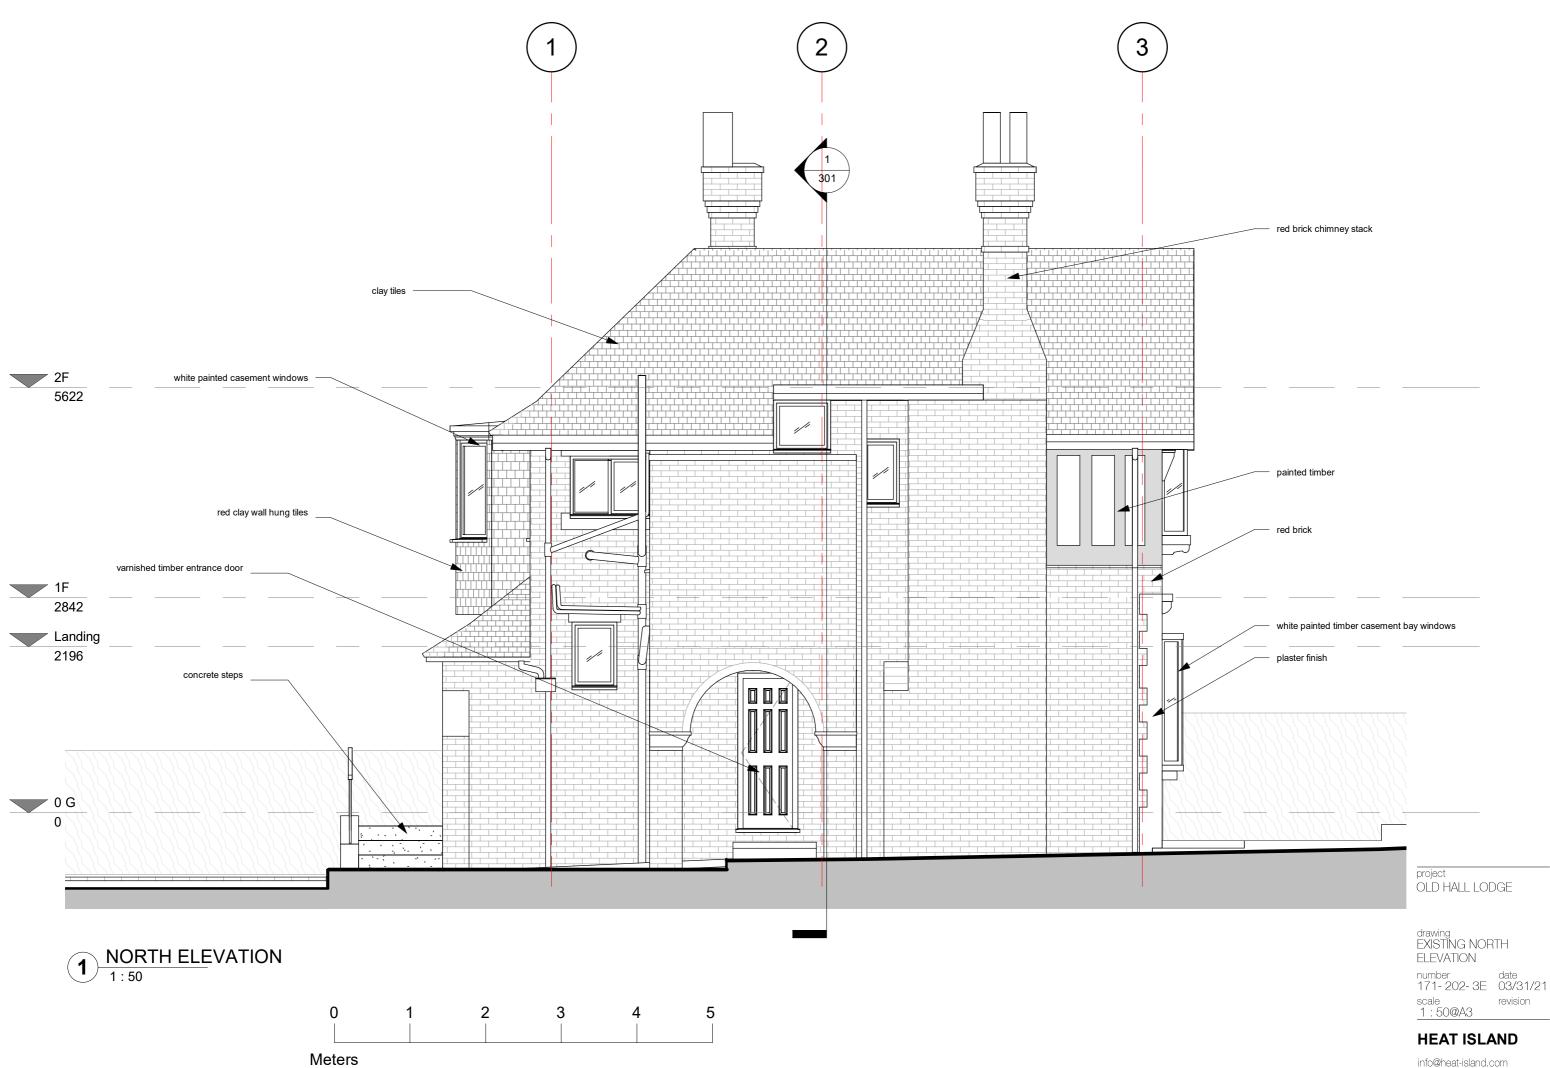

WINGS

| <br>lime tree                       |
|-------------------------------------|
| <br>site boundary of Old Hall Lodge |
| <br>external stair                  |





project OLD HALL LODGE

drawing EXISTING SITE PLAN

number date 171-100-3E 03/31/21 scale <u>1 : 500@A3</u>

revision

## HEAT ISLAND







project OLD HALL LODGE

drawing EXISTING GRD FLR PLAN

number date 171-101-3E 03/31/21 scale <u>1:50@A3</u>

revision

# HEAT ISLAND



project OLD HALL LODGE

drawing EXISTING 1ST FLR PLAN

number date 171-102-3E 03/31/21 scale <u>1:50@A3</u>

revision

HEAT ISLAND









flat roof to projecting bay window

project OLD HALL LODGE

drawing EXISTING ROOF PLAN DETAIL

number date 171-105-3E 03/31/21 scale <u>1:50@A3</u>

revision

# HEAT ISLAND



Meters

revision

# HEAT ISLAND













project OLD HALL LODGE

drawing EXISTING LONG SECTION

number date 171-300-3E 03/31/21 scale <u>1 : 50@A3</u>

revision

## HEAT ISLAND



#### no.4B Kidderpore Avenue

boundary to be agreed

red brick chimney stack

neighbouring condition approximate due to lack of information

line of access stair in front

project OLD HALL LODGE

drawing EXISTING SHORT SECTION

number date 171-301-3E 03/31/21 scale <u>1 : 50@A3</u>

revision

### HEAT ISLAND