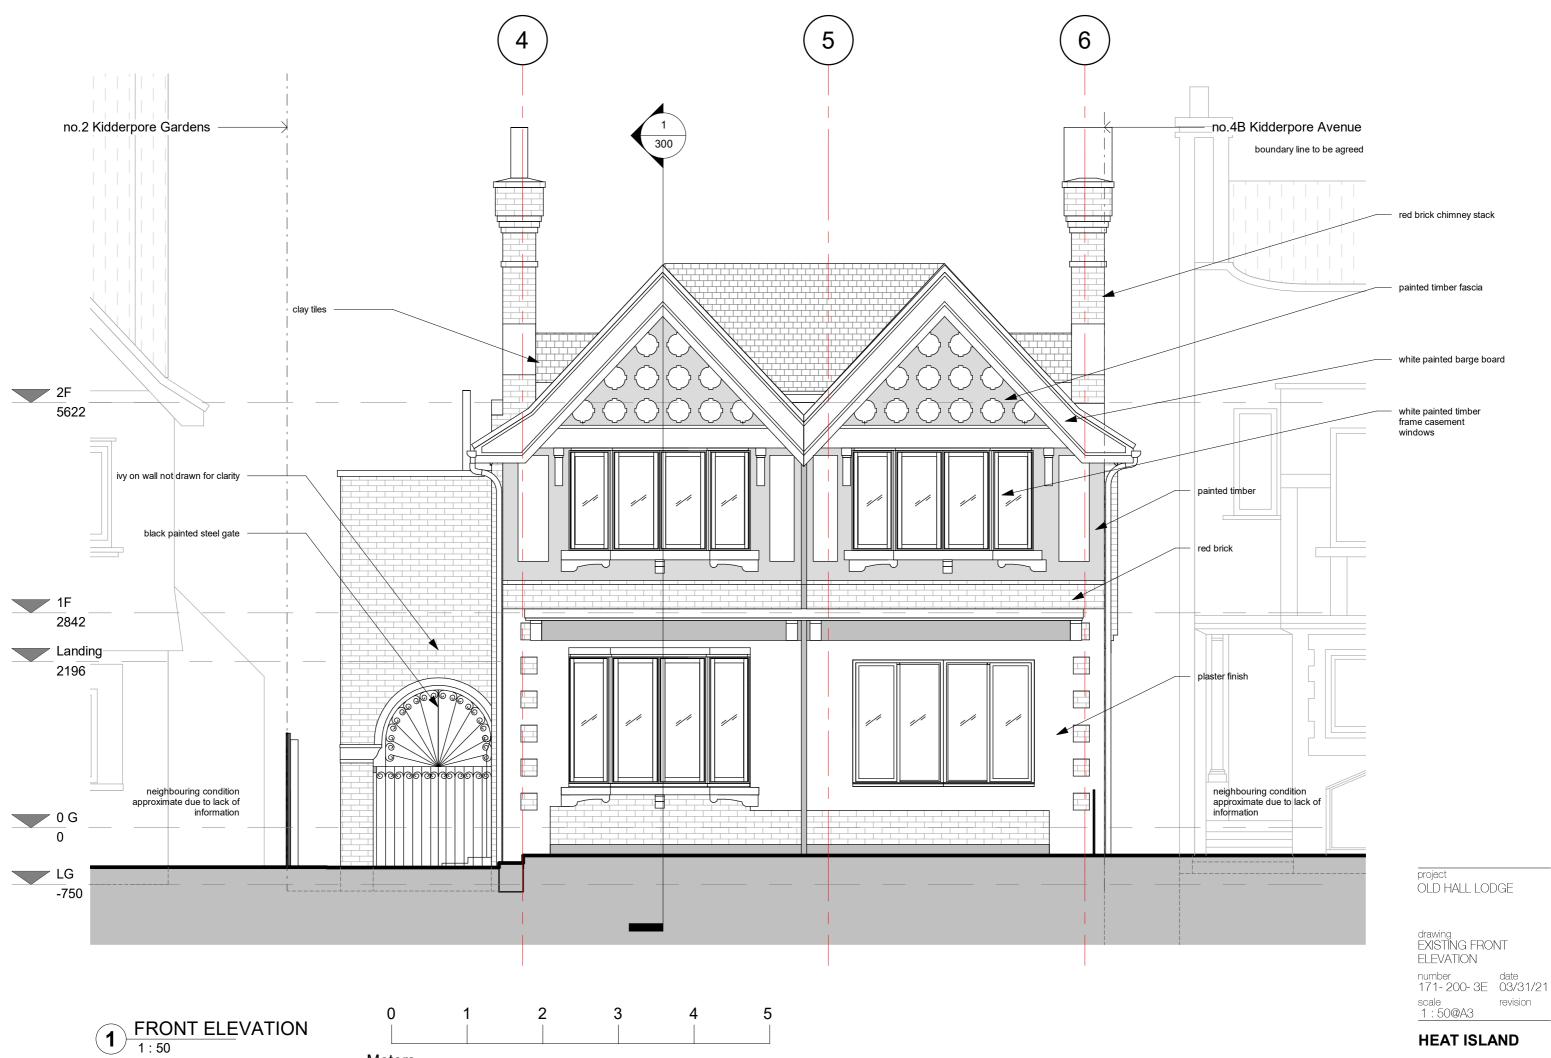

#### no.4B Kidderpore Avenue

boundary to be agreed

red brick chimney stack

neighbouring condition approximate due to lack of information

line of access stair in front

project OLD HALL LODGE

drawing EXISTING SHORT SECTION

number date 171-301-3E 03/31/21 scale <u>1 : 50@A3</u>

revision