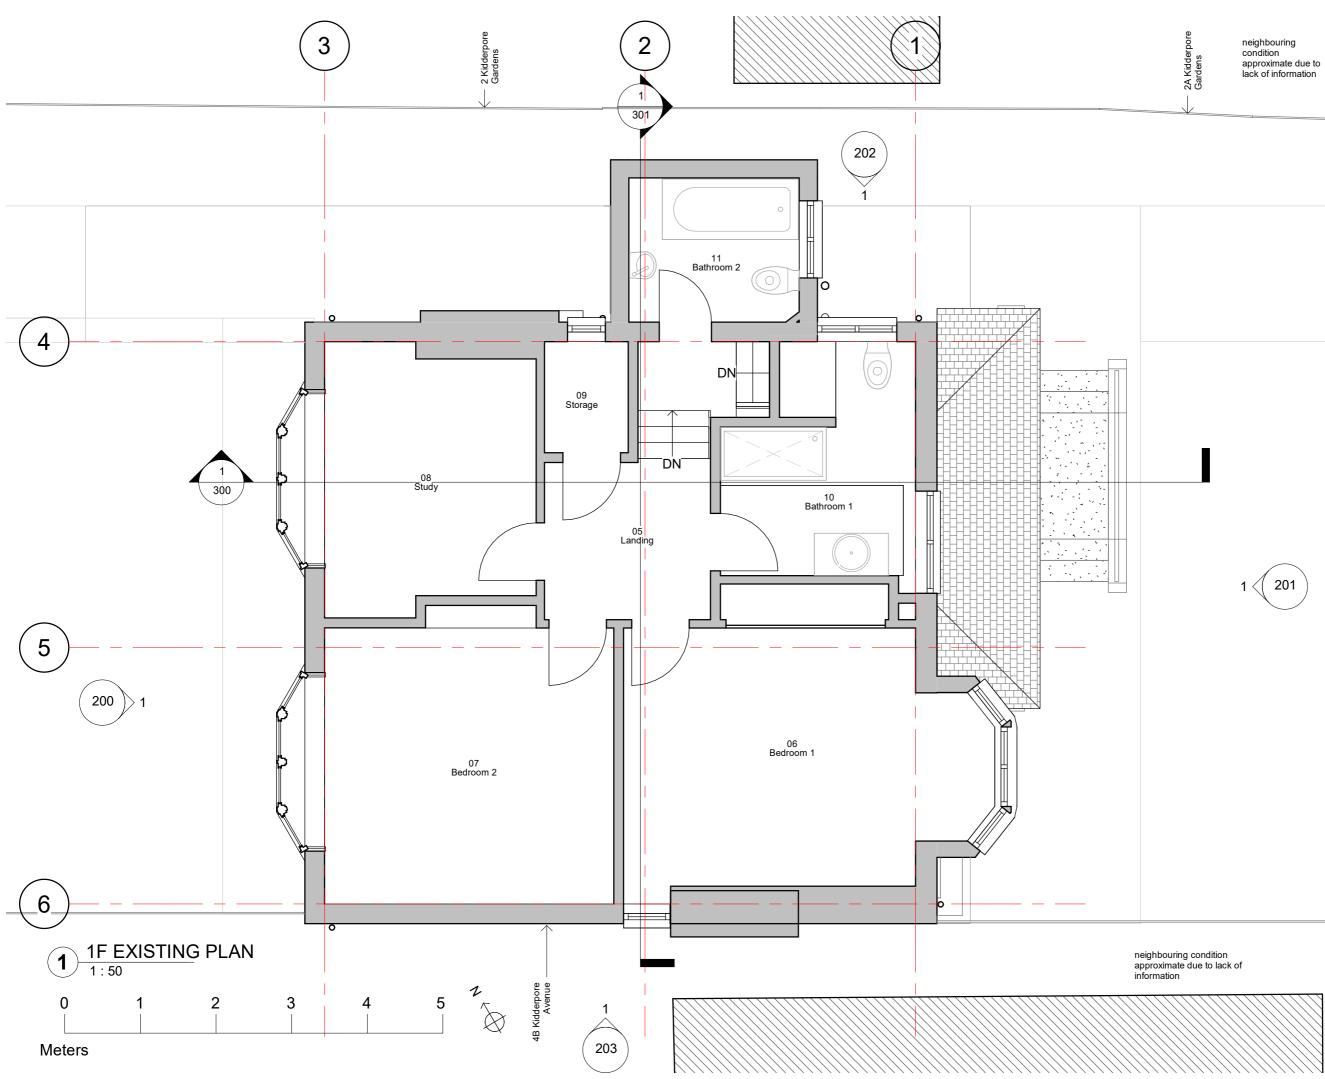

# HEAT ISLAND

project OLD HALL LODGE

drawing EXISTING 1ST FLR PLAN

number date 171-102-3E 03/31/21 scale <u>1:50@A3</u>

revision

HEAT ISLAND

flat roof to projecting bay window

project OLD HALL LODGE