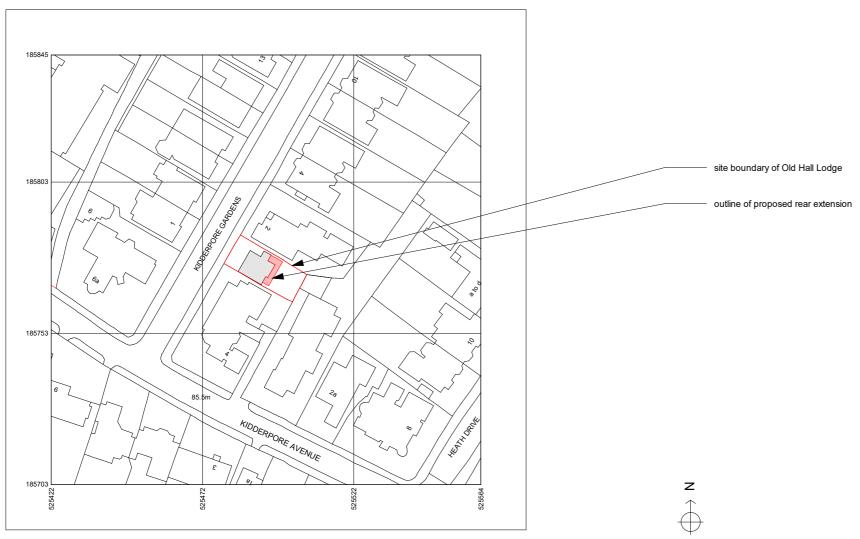

Produced on 28 March 2021 from the Ordnance Survey National Geographic Database and incorporating surveyed revision available at this date. This map shows the area bounded by 525422 185703,525564 185703,525564 185845,525422 185845,525422 185703 Reproduction in whole or part is prohibited without the prior permission of Ordnance Survey. Crown copyright 2021. Supplied by copal lat thrading as UKPlanningMaps.com a licensed Ordnance Survey partner (100054135). Data licence expires 28 March 2022. Unique plan reference: v2c/602196/816756

## project OLD HALL LODGE

drawing PROPOSED LOCATION PLAN

number date 171-002-3P 03/31/21 scale 1 : 1250@A3

revision