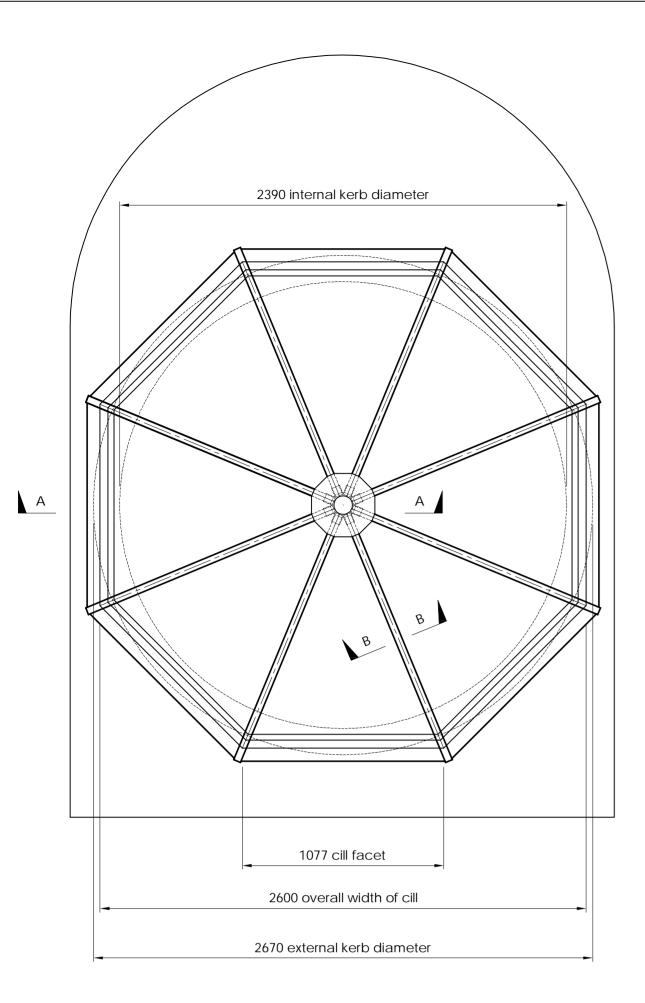

PLAN ON OCTAGONAL SKYLIGHT Scale 1:20

## SPECIFICATION:-

No.7 'heritage' type galvanised mild steel glazing bars, with seamless extruded lead covers and cast brass furniture.

Glazed with 30.8mm thick double glazed units comprising:-6mm clear heat-soaked toughened glass outer leaf 16mm argon filled cavity with black warm edge spacer bars 8.8mm clear low 'E' heat strengthened laminated glass inner leaf (Centre pane U-value =  $1.15W/m^2K$ )

16 gauge aluminium flashings to cill position and code 4 lead flashing to apex.

Aluminium components to be polyester powder coated RAL 7015 matt 'slate grey' to match lead.

Aluminium angle glass edge trim

to foot of each glazing bar.

 Seamless lead extrusion soldered at each end of glazing bar to create an hermetic seal.

25mm wide cast brass 'storm clip'.

( 1no. per glazing bar ).

120mm outside diameter timber apex block to carry lead flashing,