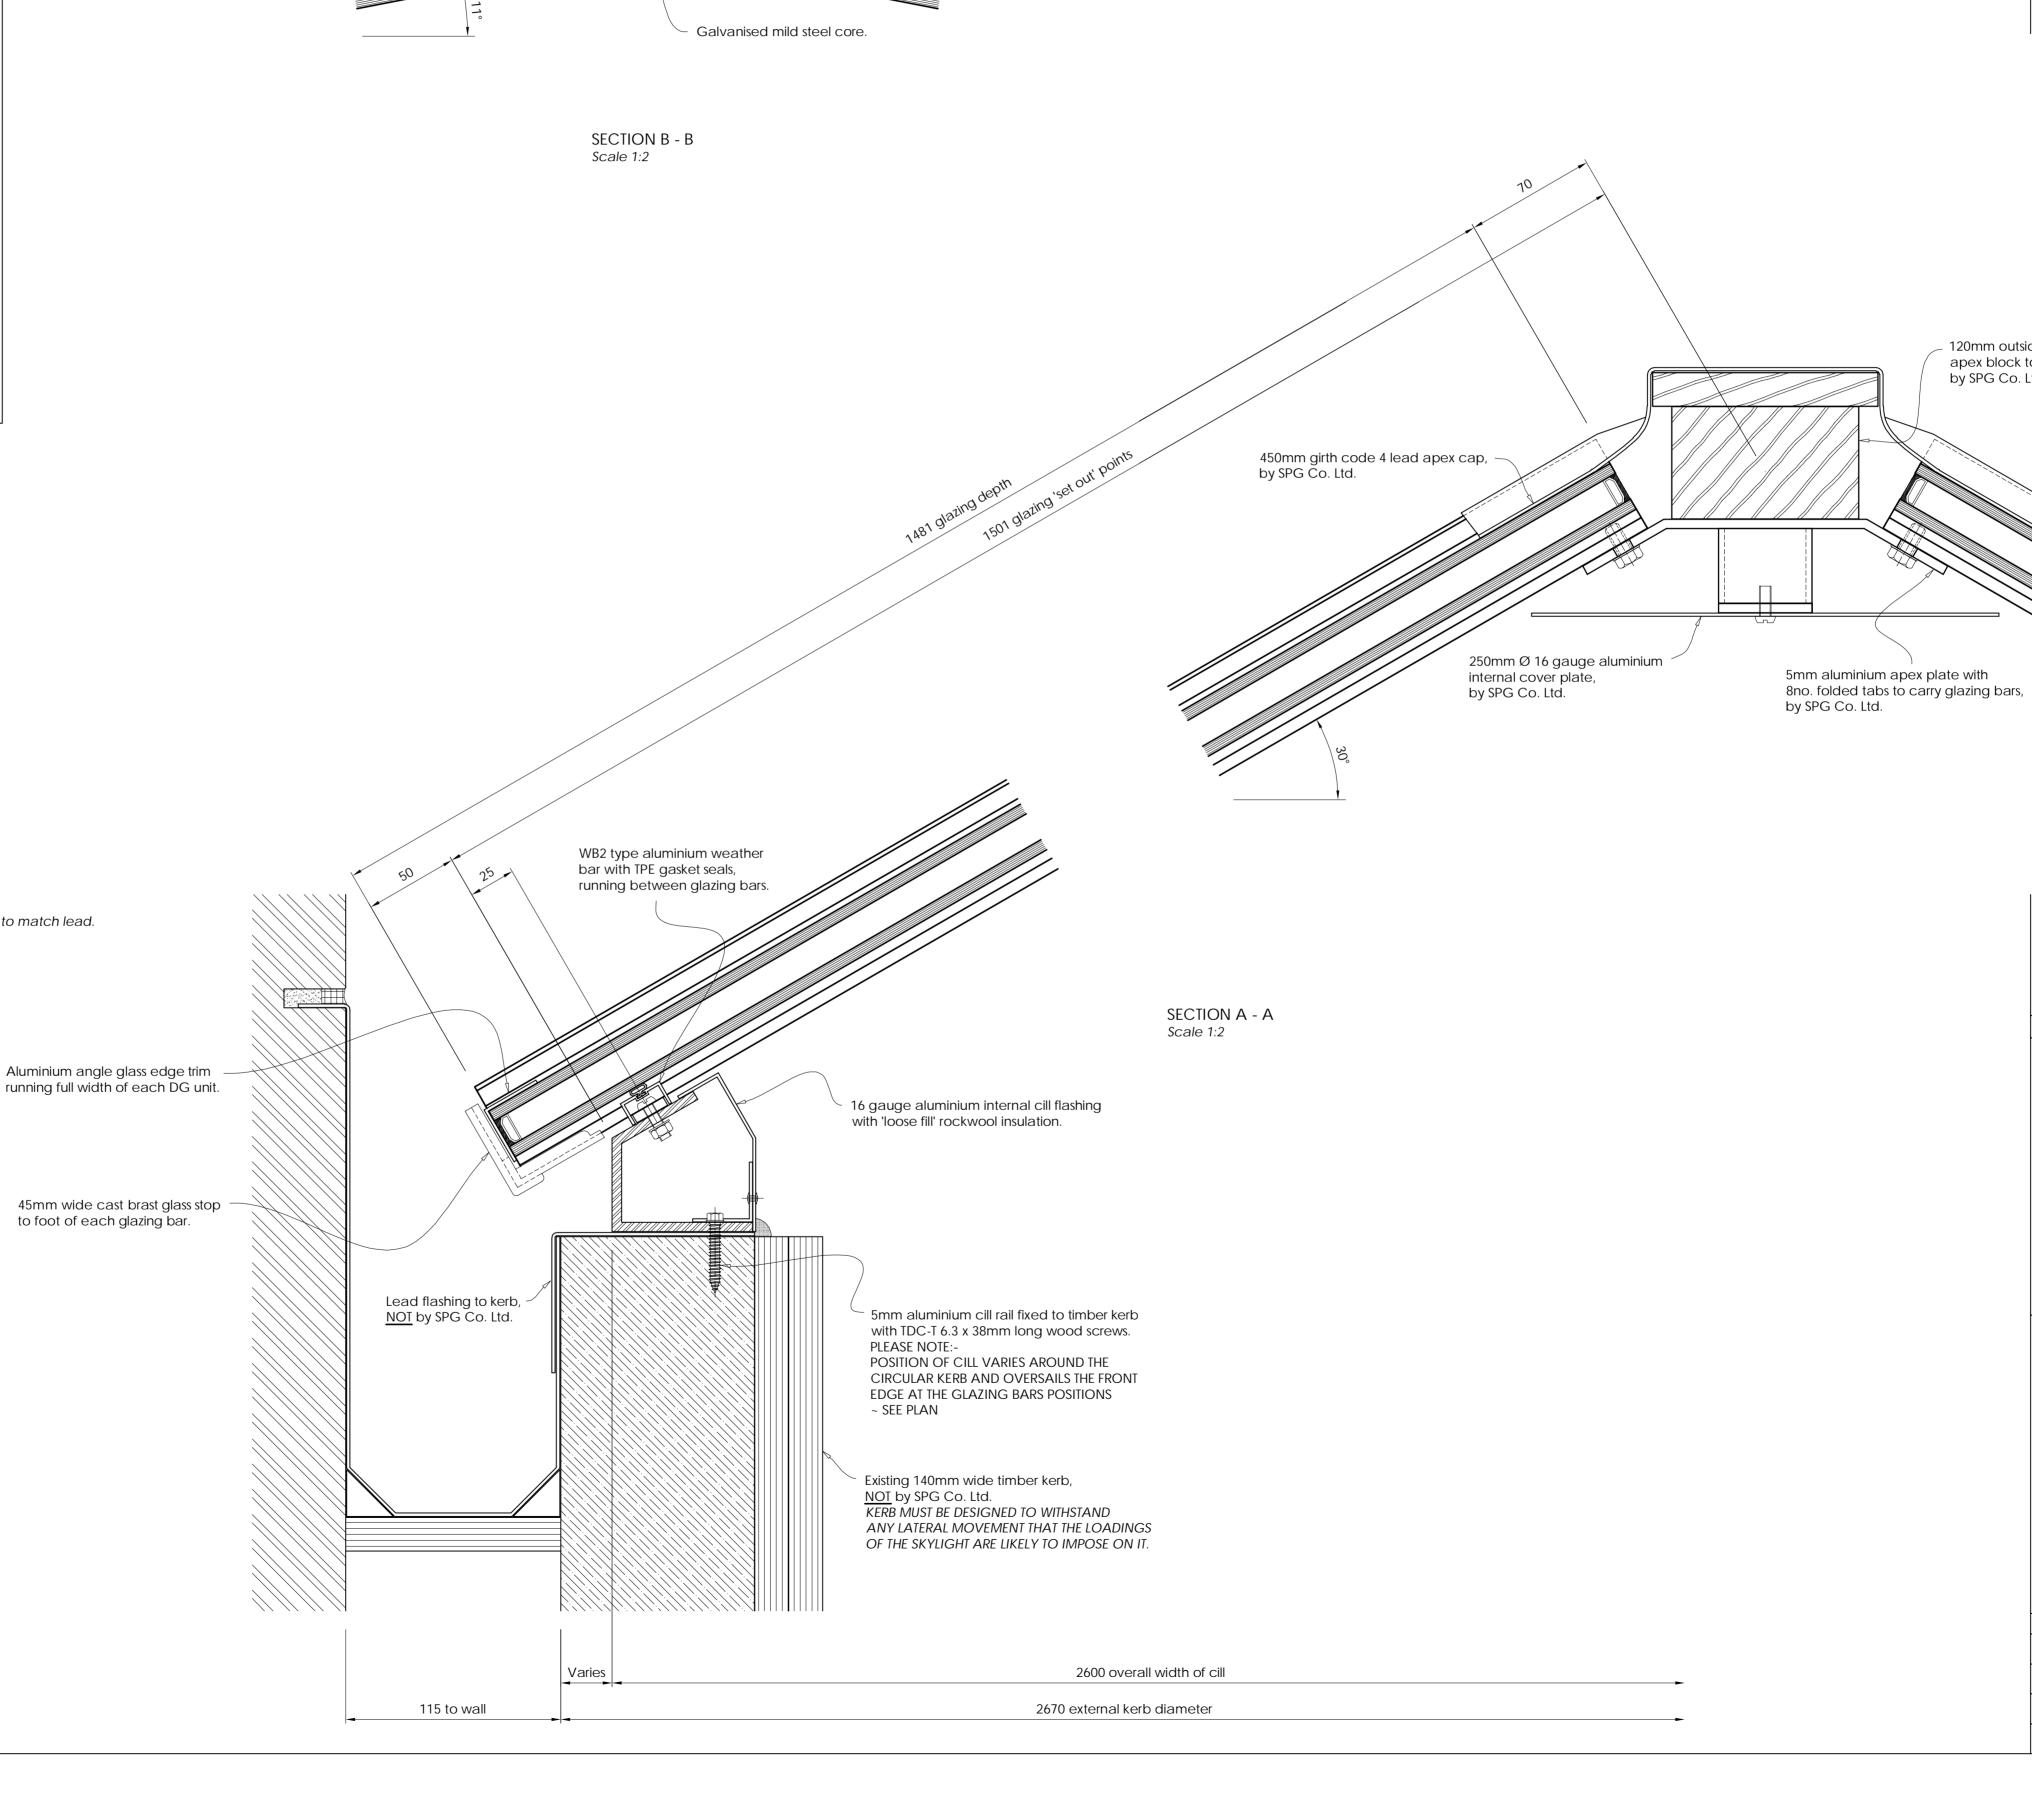

## SPECIFICATION:-

No.7 'heritage' type galvanised mild steel glazing bars, with seamless extruded lead covers and cast brass furniture.

Glazed with 30.8mm thick double glazed units comprising:-6mm clear heat-soaked toughened glass outer leaf 16mm argon filled cavity with black warm edge spacer bars 8.8mm clear low 'E' heat strengthened laminated glass inner leaf (Centre pane U-value =  $1.15W/m^2K$ )

16 gauge aluminium flashings to cill position and code 4 lead flashing to apex.

Aluminium components to be polyester powder coated RAL 7015 matt 'slate grey' to match lead.

Aluminium angle glass edge trim

to foot of each glazing bar.

 Seamless lead extrusion soldered at each end of glazing bar to create an hermetic seal.

25mm wide cast brass 'storm clip'.

( 1no. per glazing bar ).

120mm outside diameter timber apex block to carry lead flashing,

by SPG Co. Ltd.

Glazing for Buildings.

- This drawing is copyright. It must not be copied or disclosed (in whole
  or in part) to third parties without our written consent.
- 2. The design and details shown on this drawing conform to the requirements of BS 5516: Parts 1 and 2 Patent Glazing and Sloping
- 3. Do not scale dimensions or details from this drawing. If in doubt, please
- Structure to be designed by a Structural Engineer to withstand all loadings imposed by the patent glazing.
- 5. The Standard Patent Glazing Company is not responsible for the overall design of the project, and our drawings are for reference only.
- Details embody current designs but we reserve the right to amend or modify profiles and fittings without notice.
- 7. Size Variations : Bar lengths and frame  $\pm 1.5$ mm. Composite installations