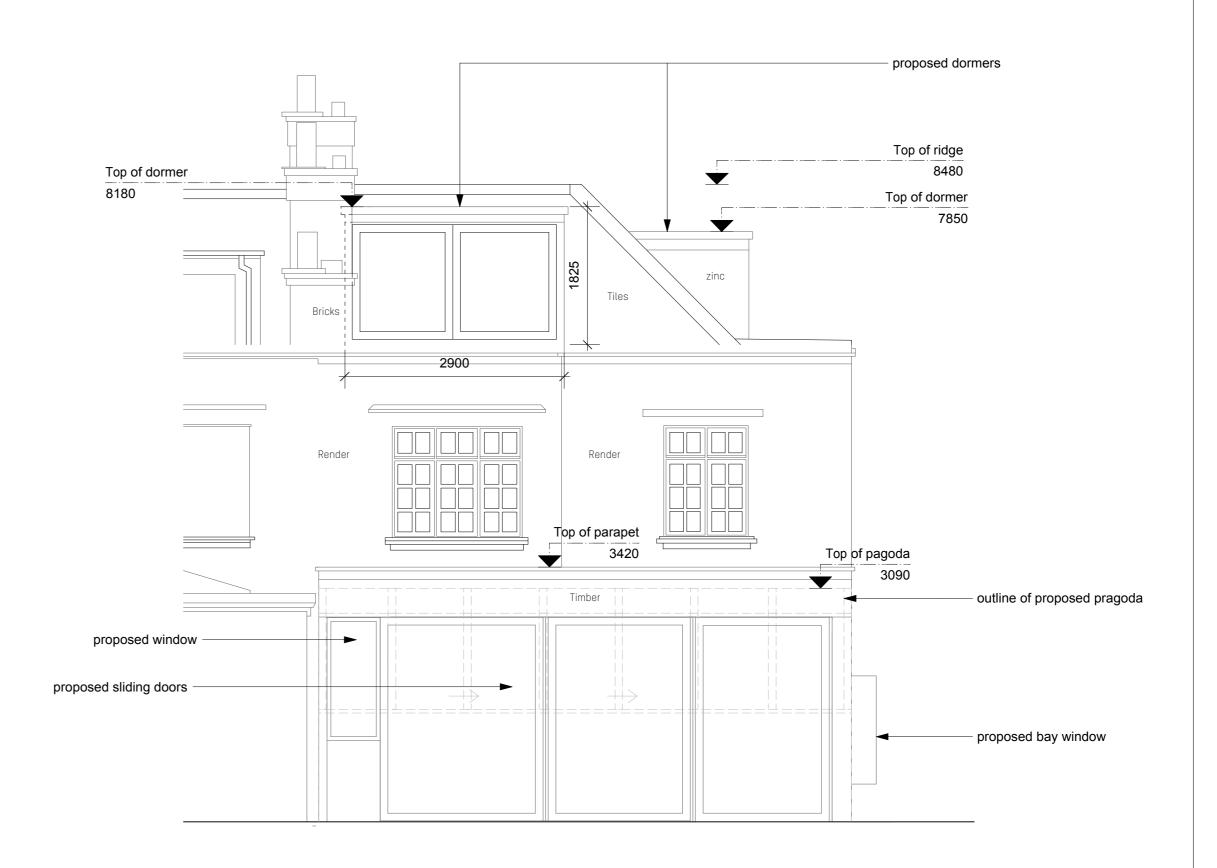

Proposed Side Elevation
Scale: 1:50

D 1 2 3 4 5 M

rev date initials description

location

0 1 2 3 4 5 M

Amos Goldreich Studio 32 T +44(0)207272 6592
Architecture Bickerton House 25 Bickerton Road London N19 5JT

project

31 Makepeace Ave N6 6EL

drawing tit

Existing and Proposed Elevations

| drawn<br>MS    |                    |                    |
|----------------|--------------------|--------------------|
| Apr 21         | scale @ A1<br>1:50 | status<br>Planning |
| project number | drawing number     | rev.               |
| 342            | P-301              |                    |