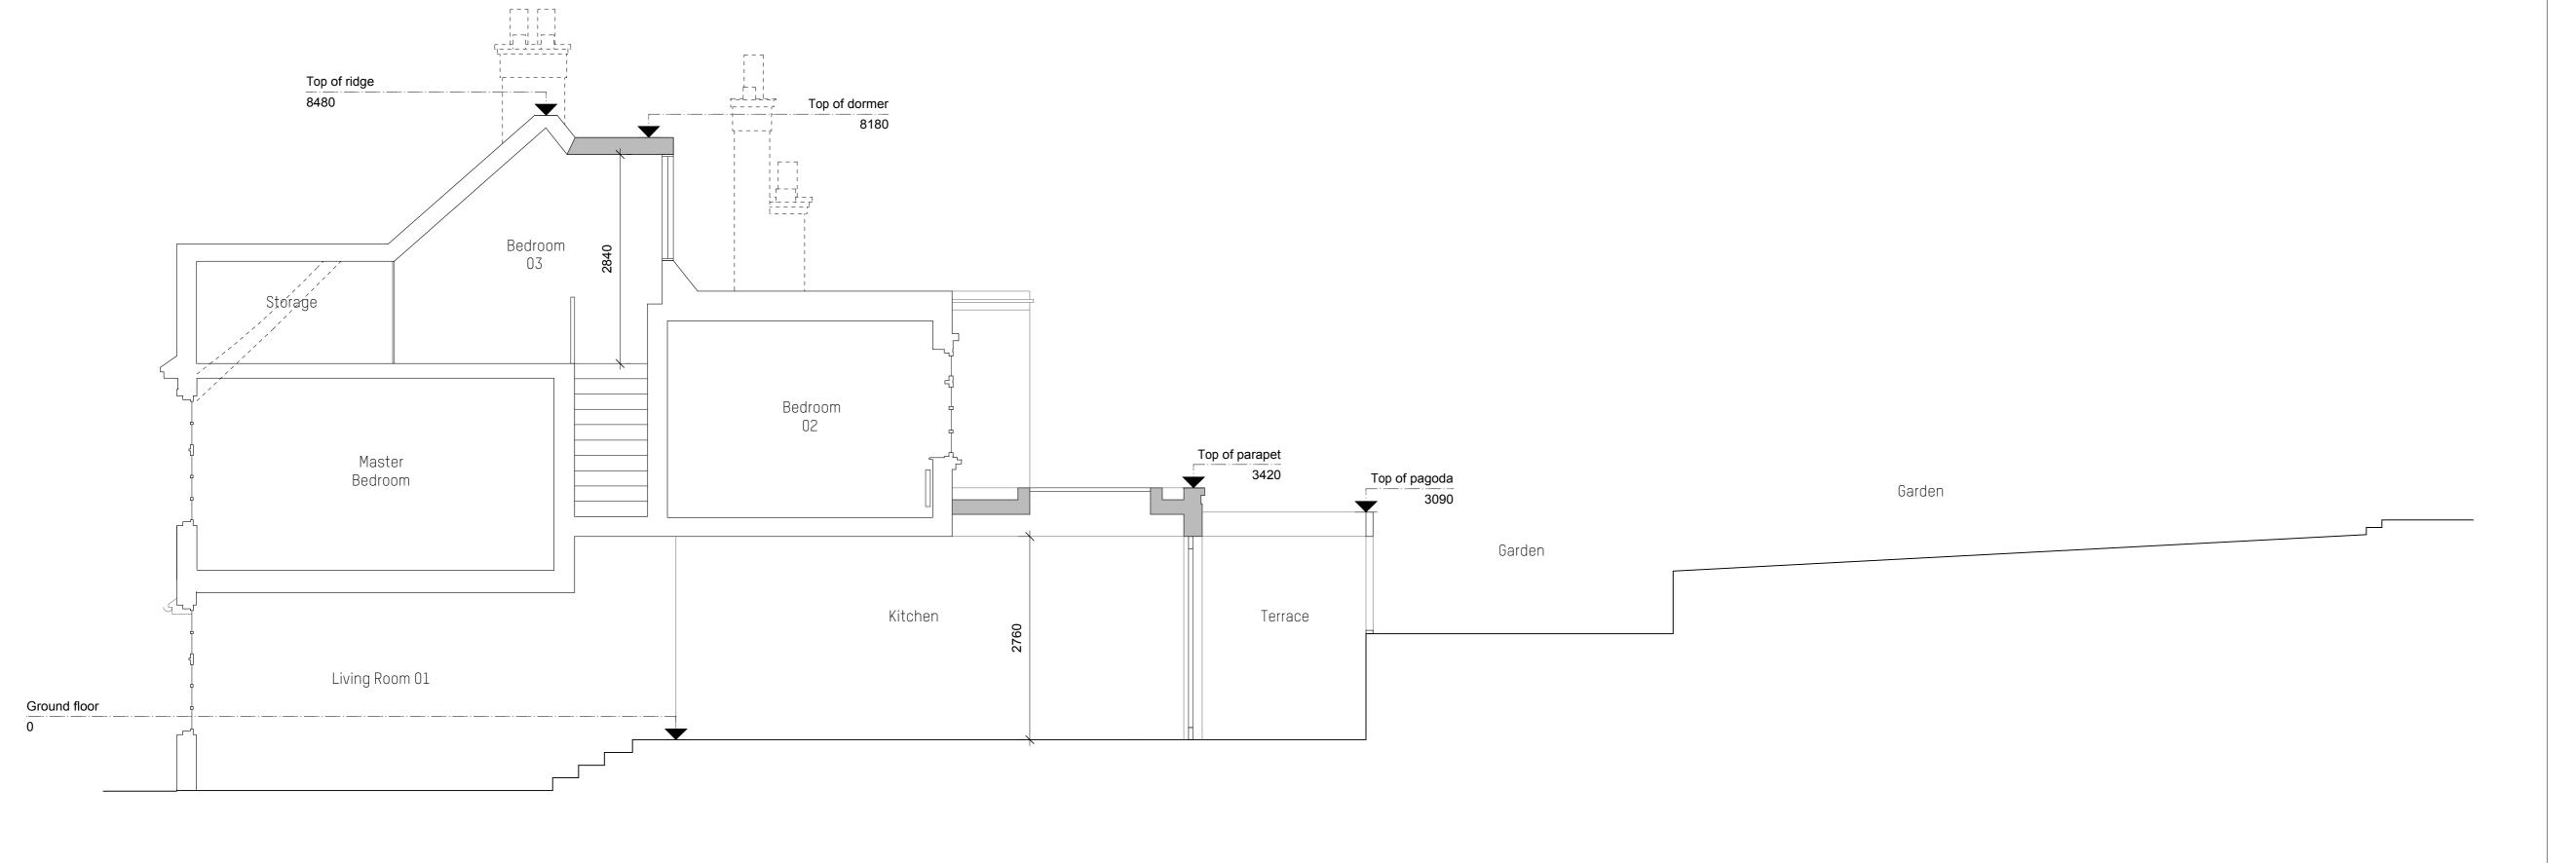

P-200 Scale: 1:50

drawn
MS

date scale @ A1 status
Apr 21 1:50 Planning

project number drawing number rev.

P-200

rev date initials description

location

Amos Goldreich Studio 32 T +44(0)207272 6592
Architecture Bickerton House E info@agarchitecture.net 25 Bickerton Road www.agarchitecture.net London N19 5JT

project

31 Makepeace Ave N6 6EL

drawing title

342

**Existing and Proposed Section** 

Existing Front Elevation
P-300 Scale: 1:50

Existing Front Elevation
P-300 Scale: 1:50

P-300 Scale: 1:50