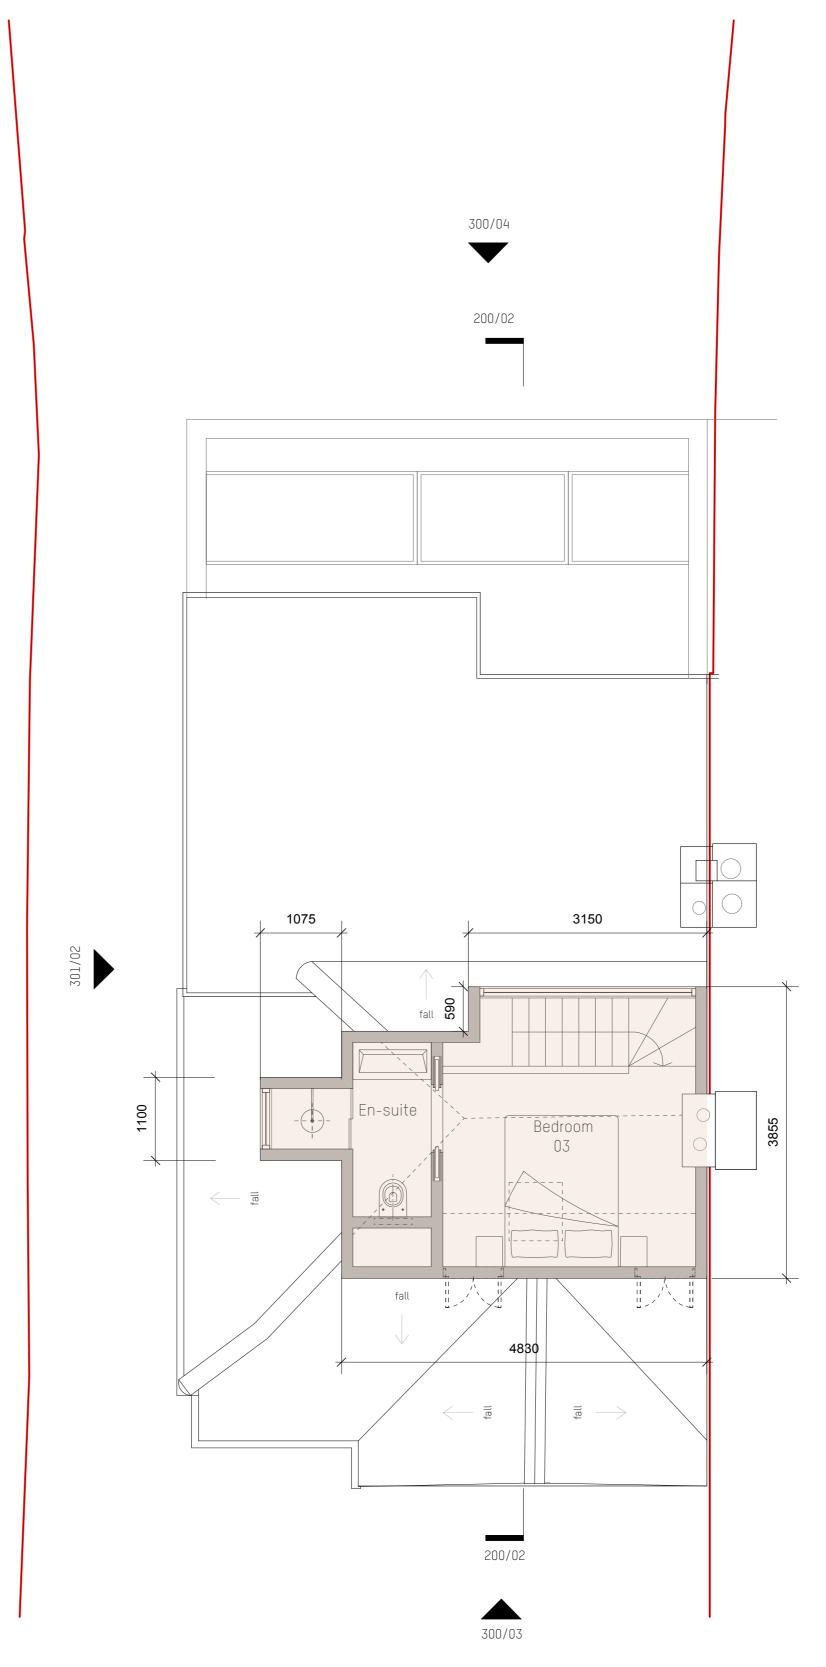

1 Existing Second Floor

P-102 Scale: 1:50
2 Proposed Second Floor

A- Proposed extension

Proposed new partitions

0 1 2 3 4 5

rev date initials description

location

0 1 2 3 4 5

Amos Goldreich Studio 32 T +44(0)207272 6592
Architecture Bickerton House E info@agarchitecture.net 25 Bickerton Road London N19 5JT

project

31 Makepeace Ave N6 6EL

drawing

Existing and Proposed Second Floor Plans

 date Apr 21
 scale @ A1 1:50
 status Planning

 project number
 drawing number
 rev.

 342
 P-102

Scale: 1:50

1 Existing Second Floor

P-103 Scale: 1:50
2 Proposed Second Floor

rev date initials description

location