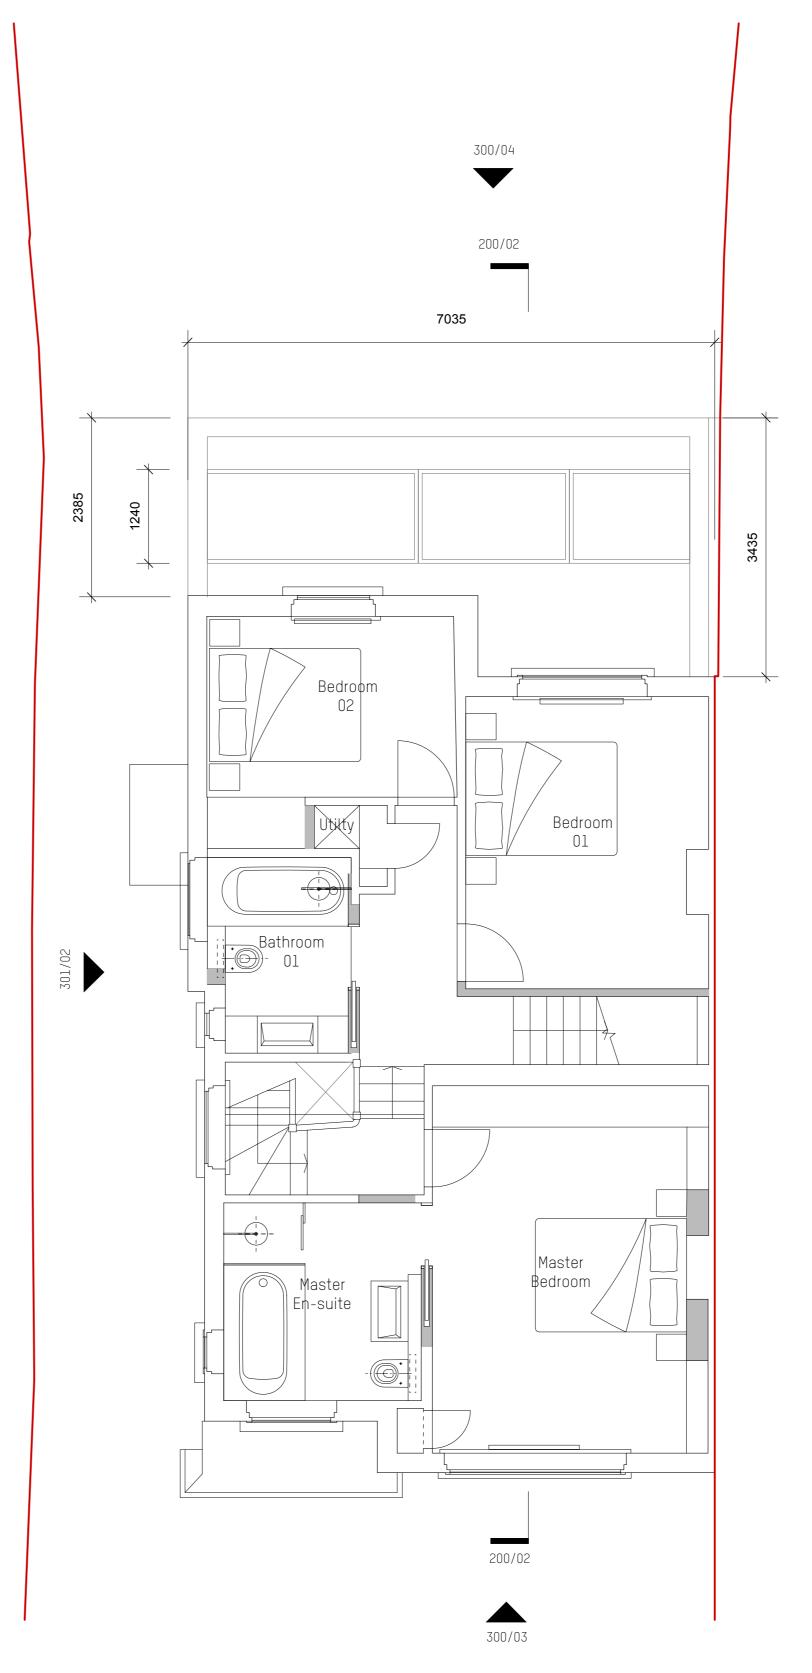

1 Existing Second Floor

P-102 Scale: 1:50
2 Proposed Second Floor

A- Proposed extension

Proposed new partitions

0 1 2 3 4 5

rev date initials description

location

0 1 2 3 4 5

Amos Goldreich Studio 32 T +44(0)207272 6592
Architecture Bickerton House E info@agarchitecture.net 25 Bickerton Road London N19 5JT

project

31 Makepeace Ave N6 6EL

drawing

Existing and Proposed Second Floor Plans

 date Apr 21
 scale @ A1 1:50
 status Planning

 project number
 drawing number
 rev.

 342
 P-102

Scale: 1:50

1 Existing Second Floor

P-103 Scale: 1:50
2 Proposed Second Floor

rev date initials description

location