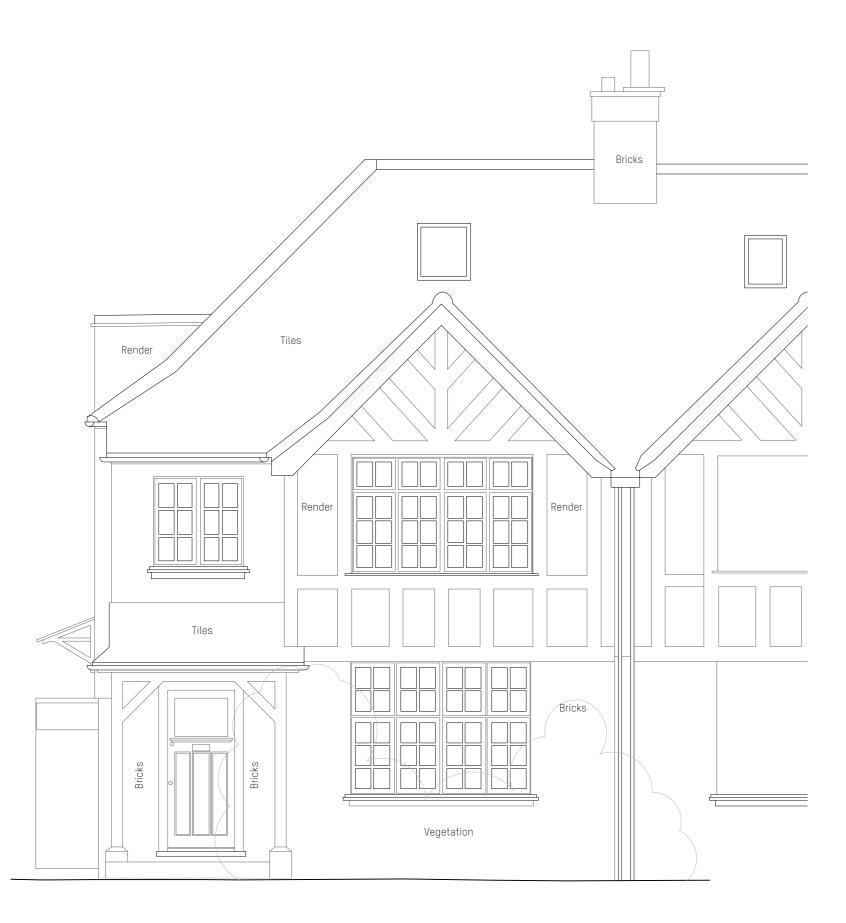

project

31 Makepeace Ave N6 6EL

drawing title

342

**Existing and Proposed Section** 

Existing Front Elevation
P-300 Scale: 1:50

Existing Front Elevation
P-300 Scale: 1:50

P-300 Scale: 1:50

| 0 | 1 | 2 | 3 | 4 | 5 M |
|---|---|---|---|---|-----|
|   |   |   |   |   |     |
|   |   |   |   |   |     |
|   |   |   |   |   |     |
|   |   |   |   |   |     |

| rev | date | initials | description |  |
|-----|------|----------|-------------|--|
|     |      |          |             |  |

location

1 2 3 4 5 M

Amos Goldreich Studio 32 T +44(0)207272 6592
Architecture Bickerton House 25 Bickerton Road London N19 5JT

oject

31 Makepeace Ave N6 6EL

drawing tit

Existing and Proposed Elevations

| drawn<br>MS    |                    |                    |
|----------------|--------------------|--------------------|
| date<br>Apr 21 | scale @ A1<br>1:50 | status<br>Planning |
| project number | drawing number     | rev.               |
| 342            | P-300              |                    |