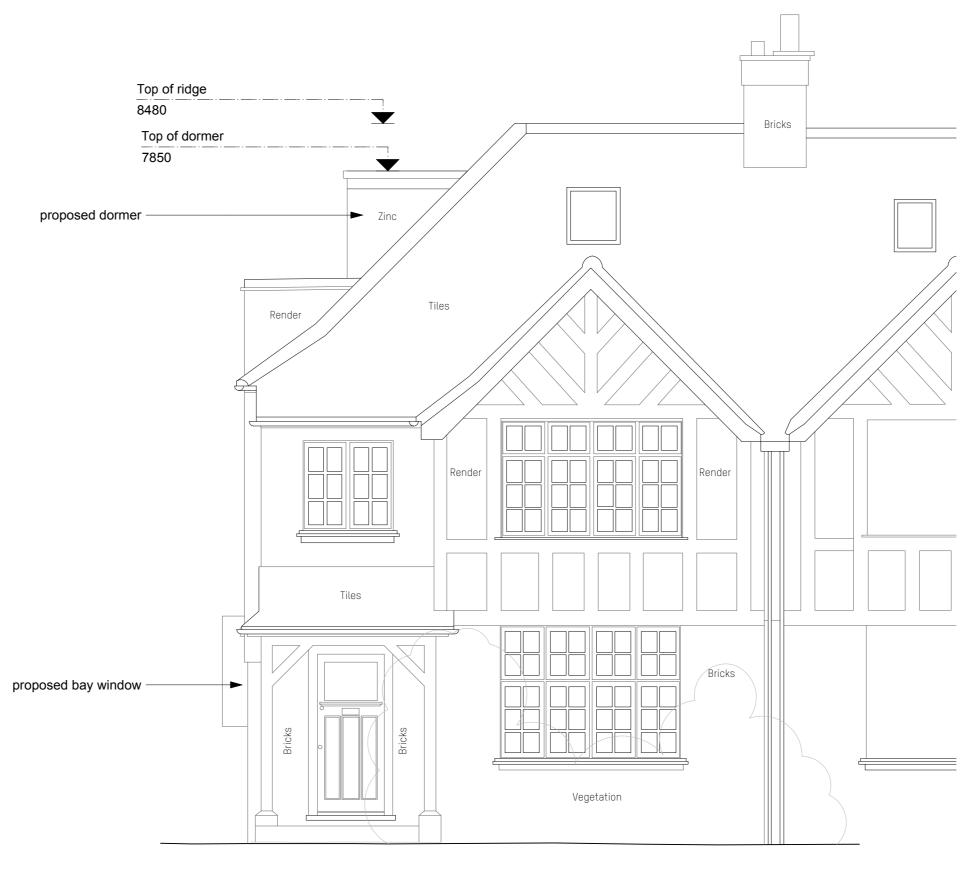

Proposed Side Elevation
Scale: 1:50

D 1 2 3 4 5 M

rev date initials description

location

0 1 2 3 4 5 M

Amos Goldreich Studio 32 T +44(0)207272 6592
Architecture Bickerton House 25 Bickerton Road London N19 5JT

project

31 Makepeace Ave N6 6EL

drawing tit

Existing and Proposed Elevations

| drawn<br>MS    |                    |                    |
|----------------|--------------------|--------------------|
| Apr 21         | scale @ A1<br>1:50 | status<br>Planning |
| project number | drawing number     | rev.               |
| 342            | P-301              |                    |