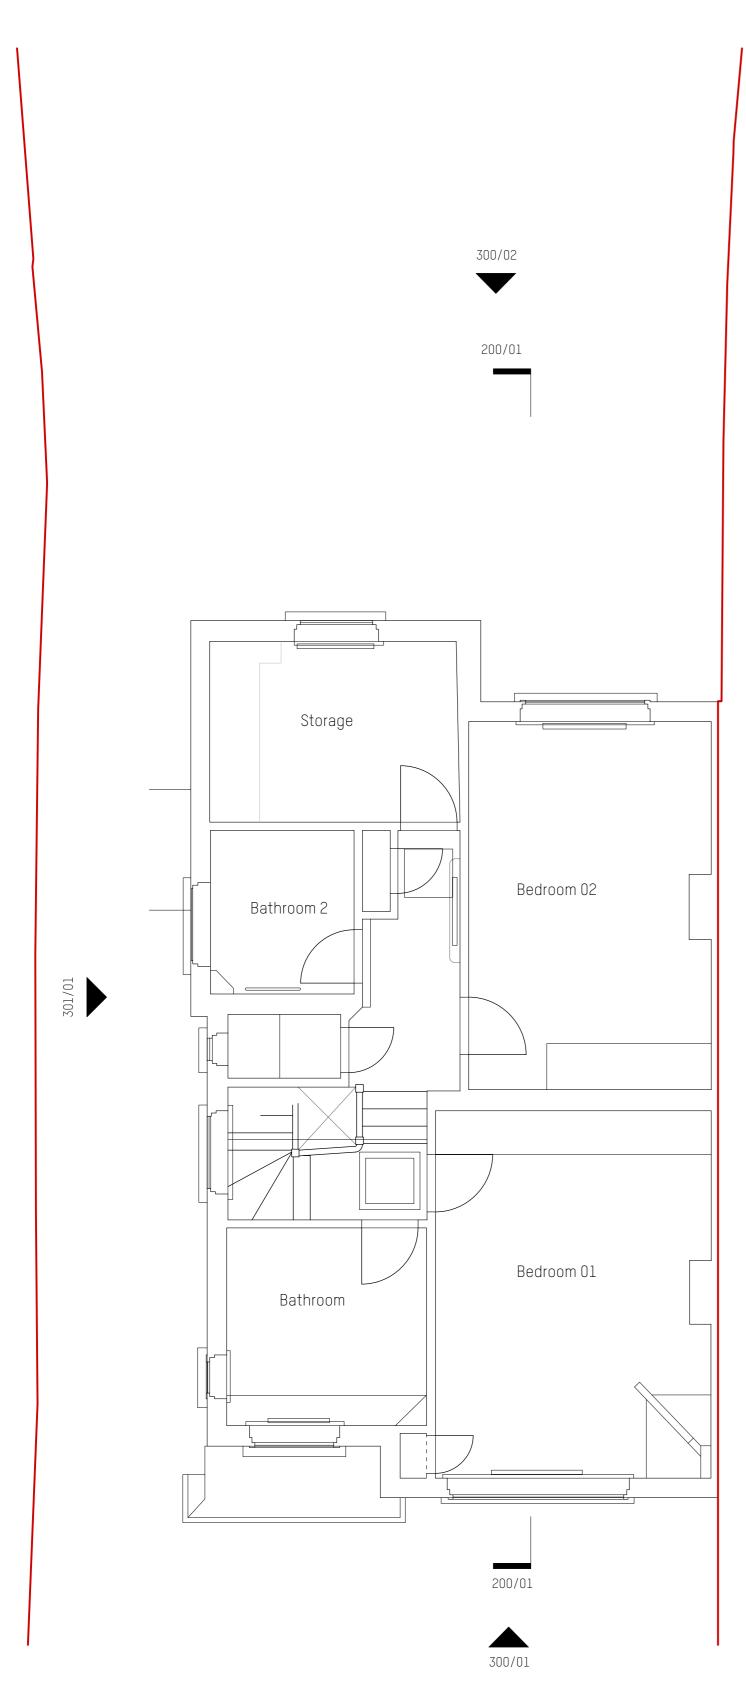

 drawn
 MS

 date
 scale @ A1
 status

 Apr 21
 1:50
 Planning

 project number
 drawing number
 rev.

 342
 P-100

Scale: 1:50

1 Existing First Floor

Scale: 1:50
2 Proposed First Floor

----

31 Makepeace Ave N6 6EL

drawin

Existing and Proposed First Floor Plans

 date Apr 21
 scale @ A1 1:50
 status Planning

 project number
 drawing number
 rev.

 342
 P-101

Scale: 1:50