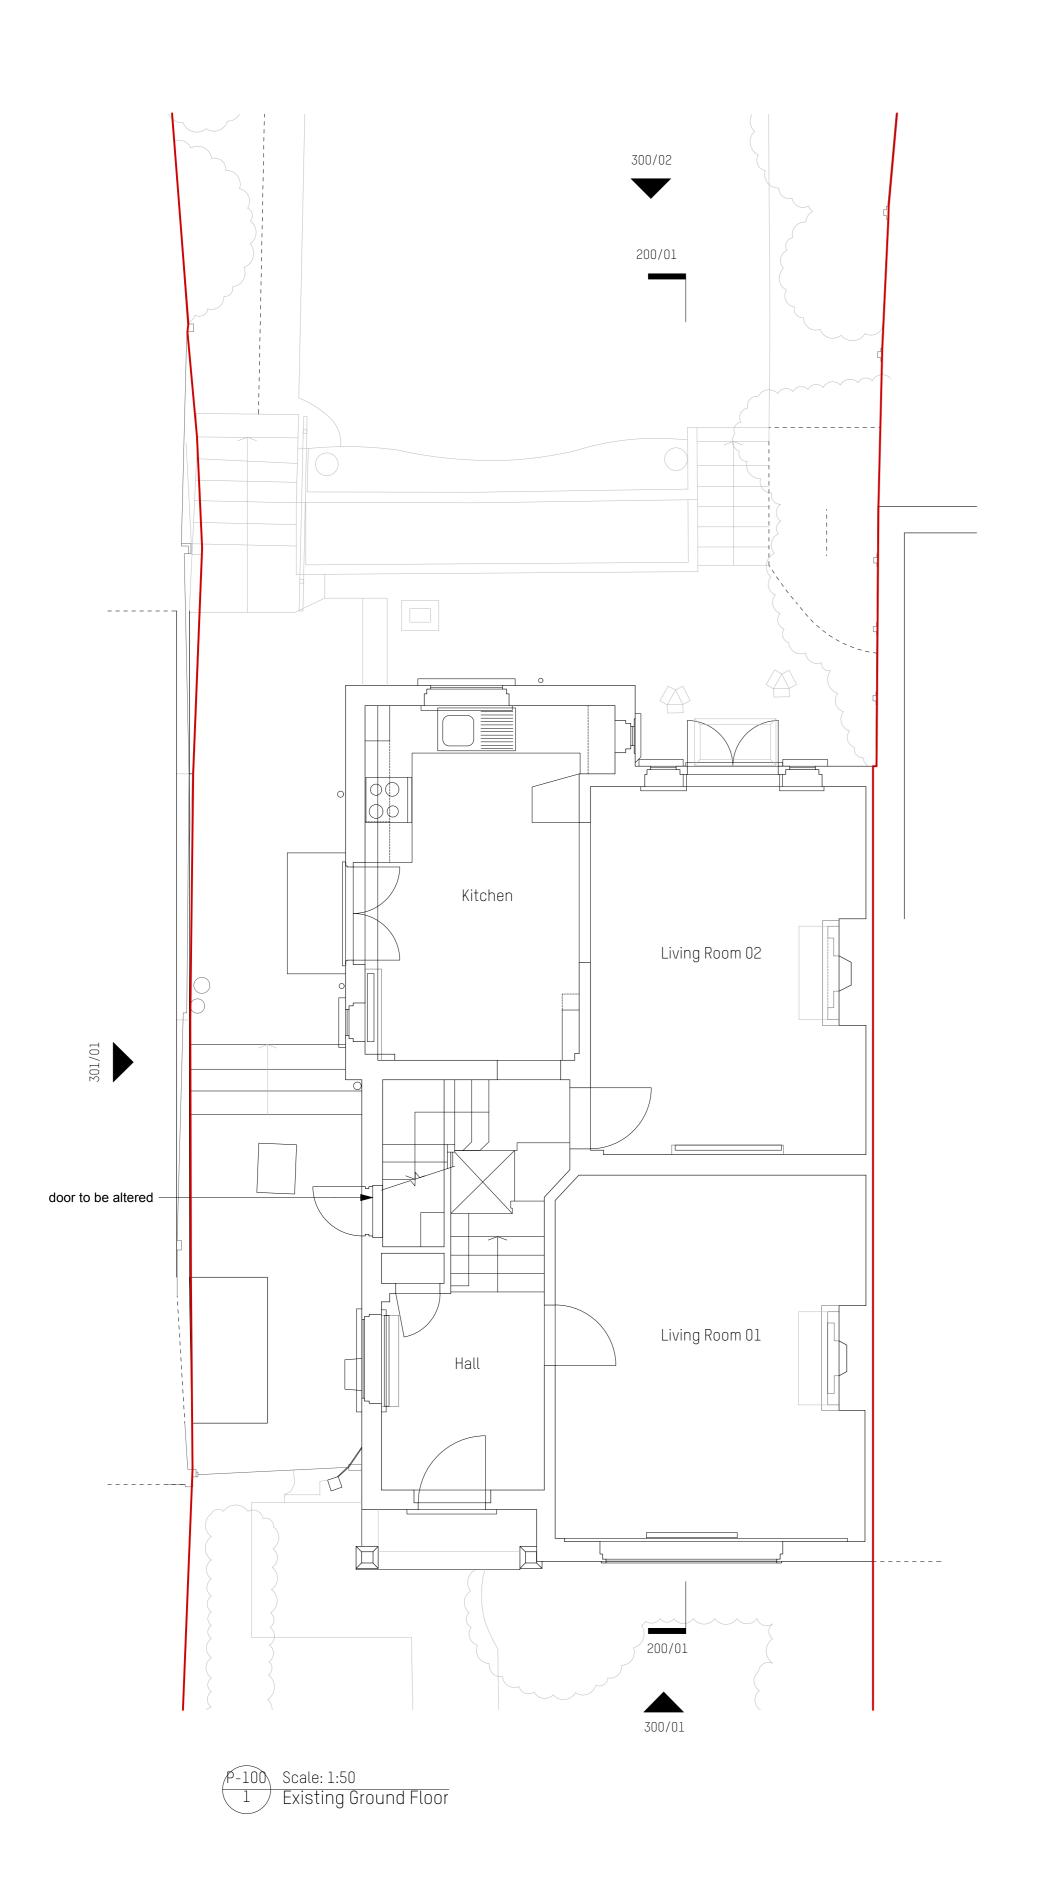

P-002 Scale: 1:100
1 Proposed Ground Floor

P-002 Scale: 1:100 2 Existing Ground Floor

A- Proposed extension

Proposed new partitions

**^** 

0 1 2 3 4 5 M

rev date initials description

location

Amos Goldreich Studio 32 T +44(0)207272 6592
Architecture Bickerton House E info@agarchitecture.net 25 Bickerton Road www.agarchitecture.net London N19 5JT

project

31 Makepeace Ave N6 6EL

drawing

Existing and Proposed Ground Floor Plans

 drawn
 MS

 date
 scale @ A1
 status

 Apr 21
 1:50
 Planning

 project number
 drawing number
 rev.

 342
 P-100

Scale: 1:50

1 Existing First Floor

Scale: 1:50
2 Proposed First Floor