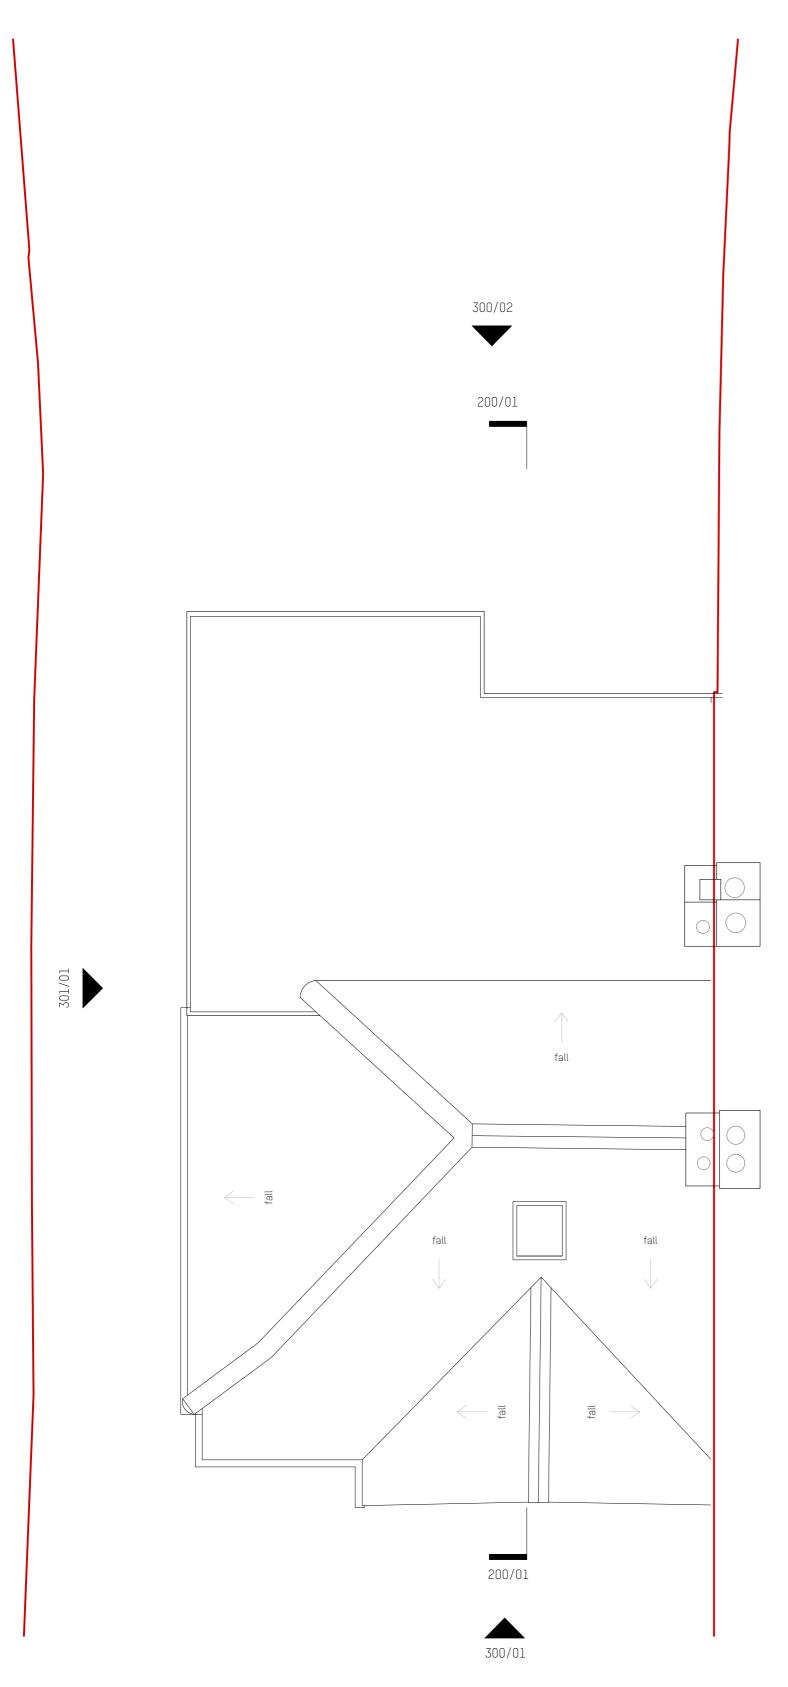

 date Apr 21
 scale @ A1 1:50
 status Planning

 project number
 drawing number
 rev.

 342
 P-102

Scale: 1:50

1 Existing Second Floor

P-103 Scale: 1:50
2 Proposed Second Floor

rev date initials description

location

location

T +44(0)207272 6592
Architecture Bickerton House 25 Bickerton Road London N19 5JT

T +44(0)207272 6592
E info@agarchitecture.net www.agarchitecture.net www.agarchitecture.net

31 Makepeace Ave N6 6EL

drawing

Existing and Proposed Roof Plans

| drawn<br>MS    |                    |                    |
|----------------|--------------------|--------------------|
| date<br>Apr 21 | scale @ A1<br>1:50 | status<br>Planning |
| project number | drawing number     | rev.               |
| 342            | P-103              |                    |