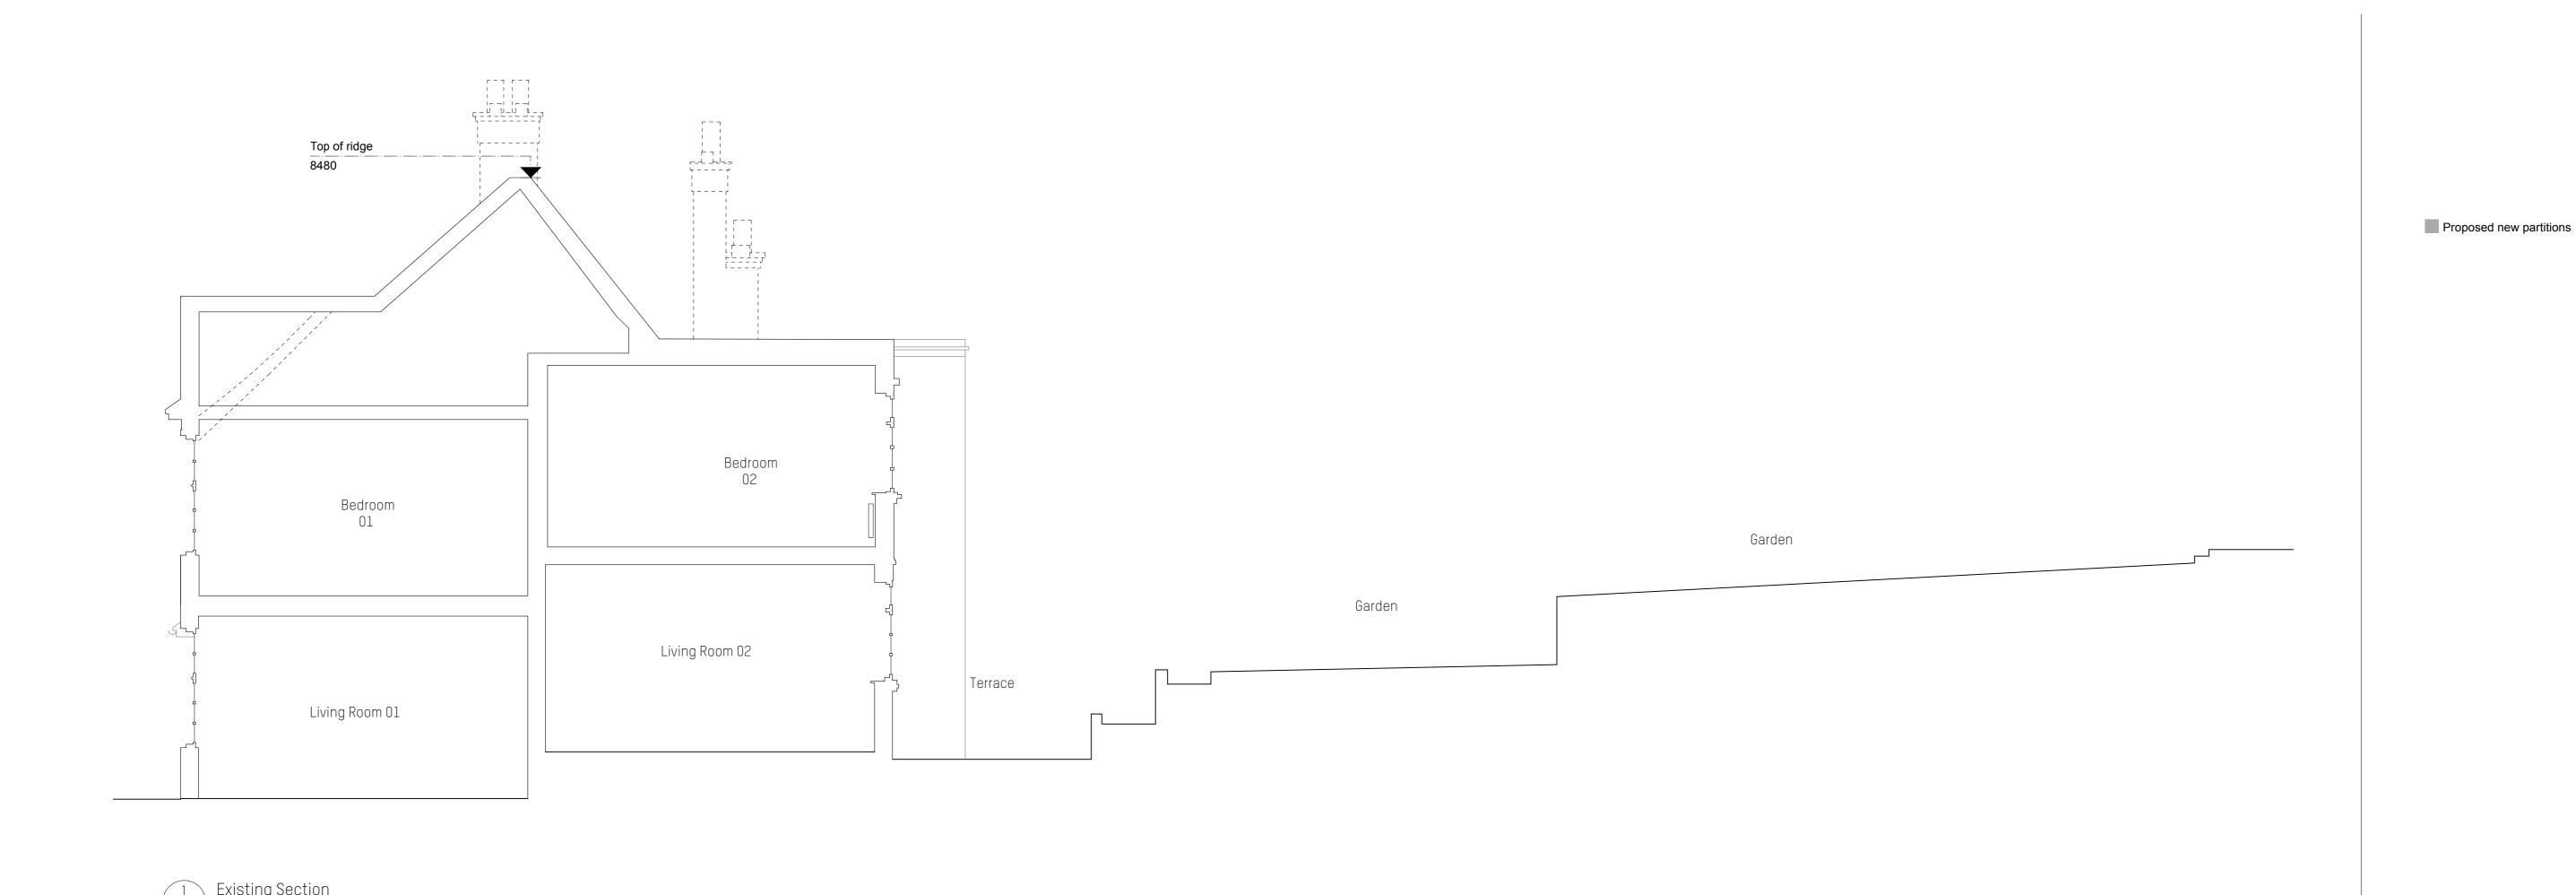

P-200 Scale: 1:50

drawn
MS

date scale @ A1 status
Apr 21 1:50 Planning

project number drawing number rev.

P-200

rev date initials description

location

Amos Goldreich Studio 32 T +44(0)207272 6592
Architecture Bickerton House E info@agarchitecture.net 25 Bickerton Road www.agarchitecture.net London N19 5JT

project

31 Makepeace Ave N6 6EL

drawing title

342

**Existing and Proposed Section** 

Existing Front Elevation
P-300 Scale: 1:50

Existing Front Elevation
P-300 Scale: 1:50

P-300 Scale: 1:50