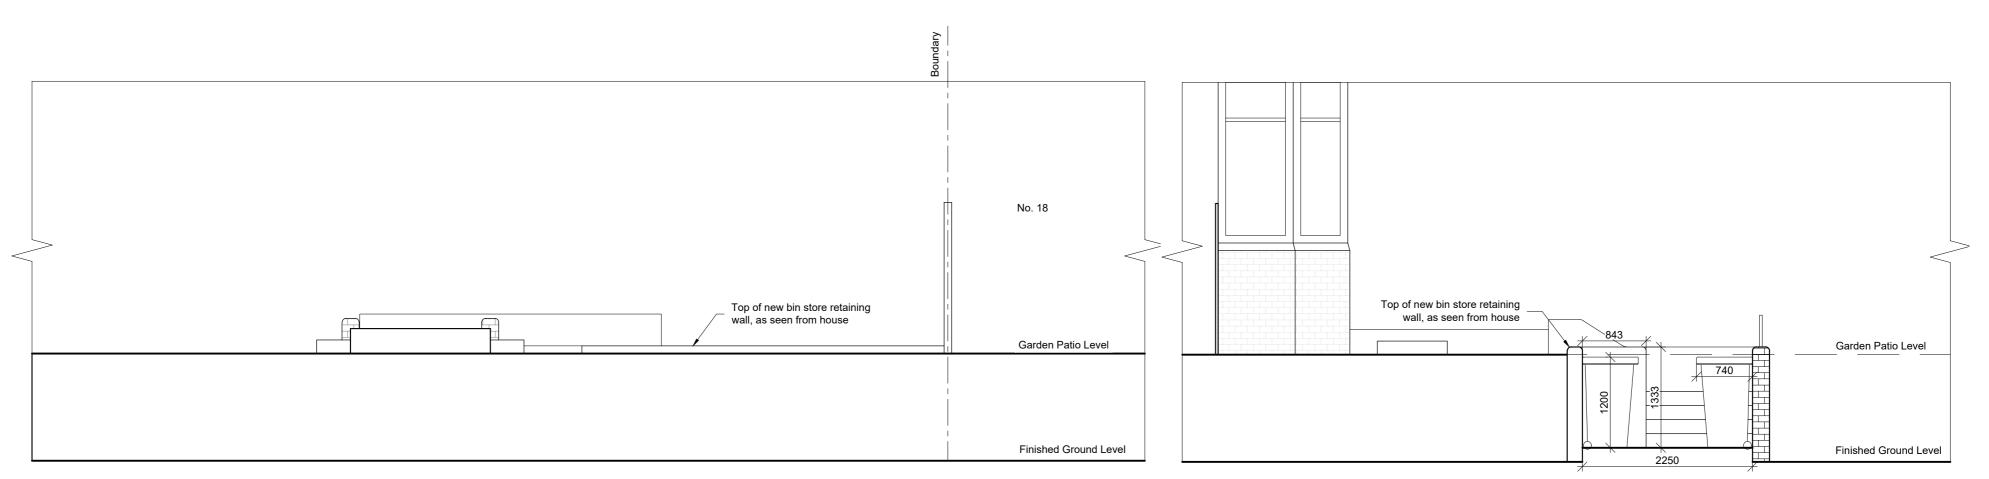

PROPOSED SIDE ELEVATION TO BOUNDARY FENCE WITH NO. 18

PROPOSED ELEVATION - HOUSE TO STREET

PROPOSED STREET ELEVATION

PROPOSED SIDE ELEVATION FROM BOUNDARY FENCE OF NO. 18