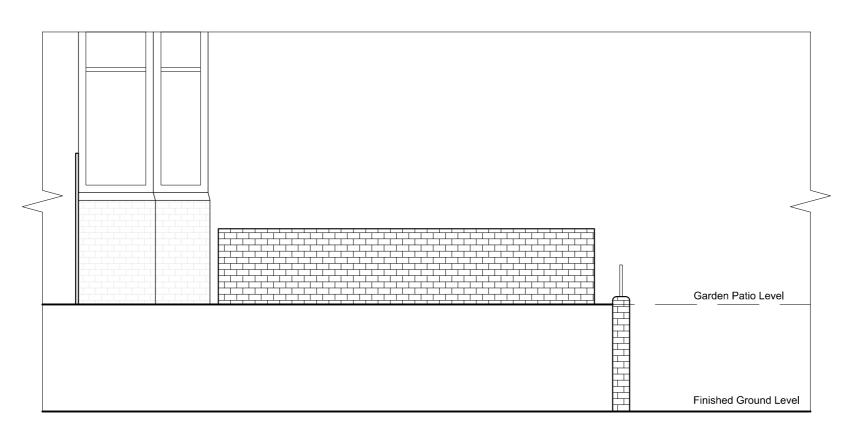

I Arue Associates

LINEAR SCALE 1:50

EXISTING STREET ELEVATION

**EXISTING ELEVATION - HOUSE TO STREET** 

EXISTING SIDE ELEVATION TO BOUNDARY FENCE WITH NO. 18

EXISTING SIDE ELEVATION FROM BOUNDARY FENCE OF NO. 18