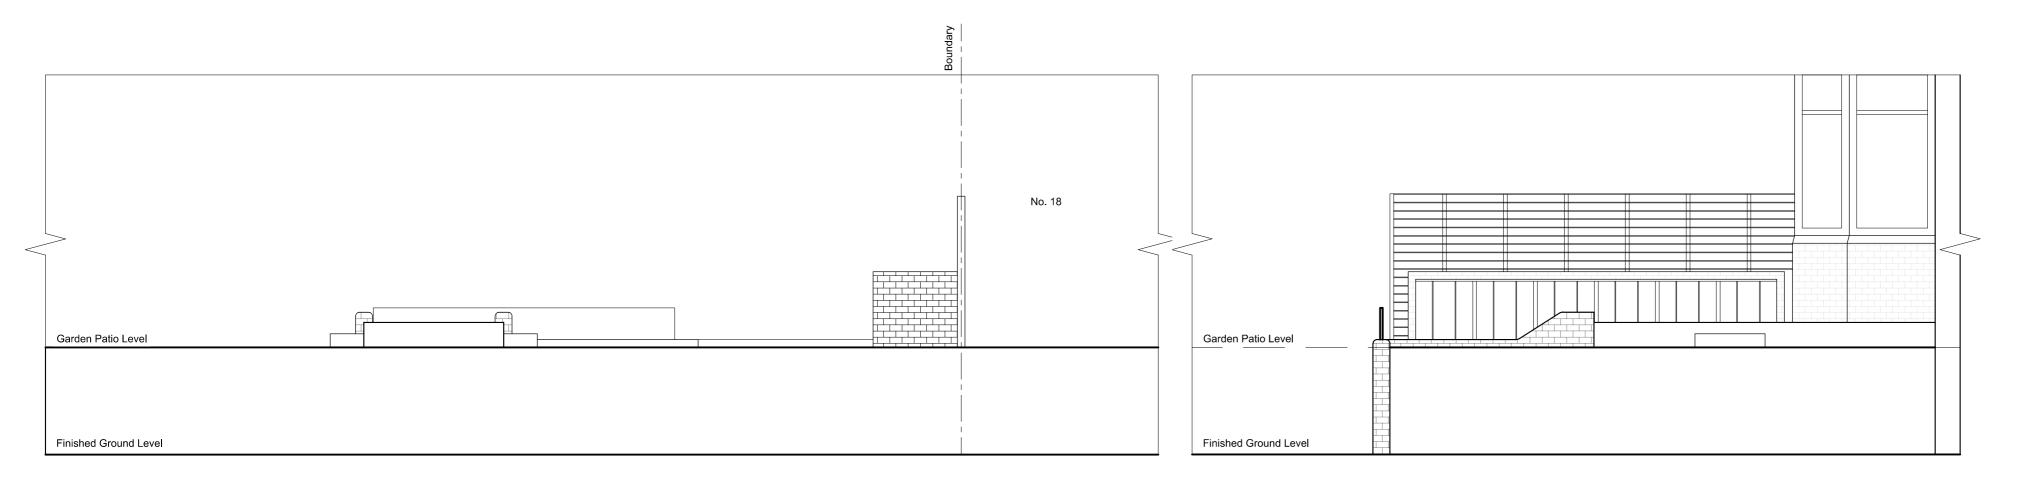

I Arue Associates

LINEAR SCALE 1:50

EXISTING STREET ELEVATION

**EXISTING ELEVATION - HOUSE TO STREET** 

EXISTING SIDE ELEVATION TO BOUNDARY FENCE WITH NO. 18

EXISTING SIDE ELEVATION FROM BOUNDARY FENCE OF NO. 18