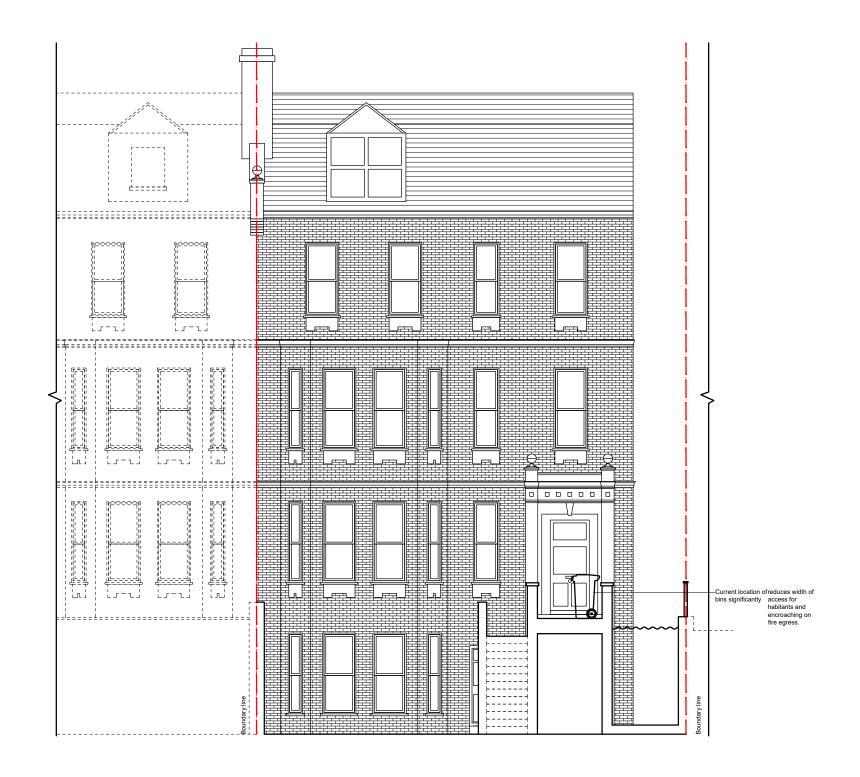

| STATUS:                                                               | Rev<br>No. Notes | Project Address:      | Project description:                                        | Drawing:                 | Date 23/04/2021 | Drn. by  |
|-----------------------------------------------------------------------|------------------|-----------------------|-------------------------------------------------------------|--------------------------|-----------------|----------|
| Planning                                                              |                  | 43 Netherhall Gardens | Installation of new bin store enclosure in the front garden | Proposed Front Elevation | Sheet size      | Rev.     |
| ALL DIMENSIONS TO BE CHECKED ON SITE. DO NOT SCALE                    |                  | London, UK            | area.                                                       |                          | Scale           | Drg. No. |
| FROM THIS DRAWING EXCEPT FOR THE PURPOSES OF LOCAL AUTHORITY PLANNING |                  | NW3 5RL               |                                                             |                          | 1:100 @ A3      | 200      |