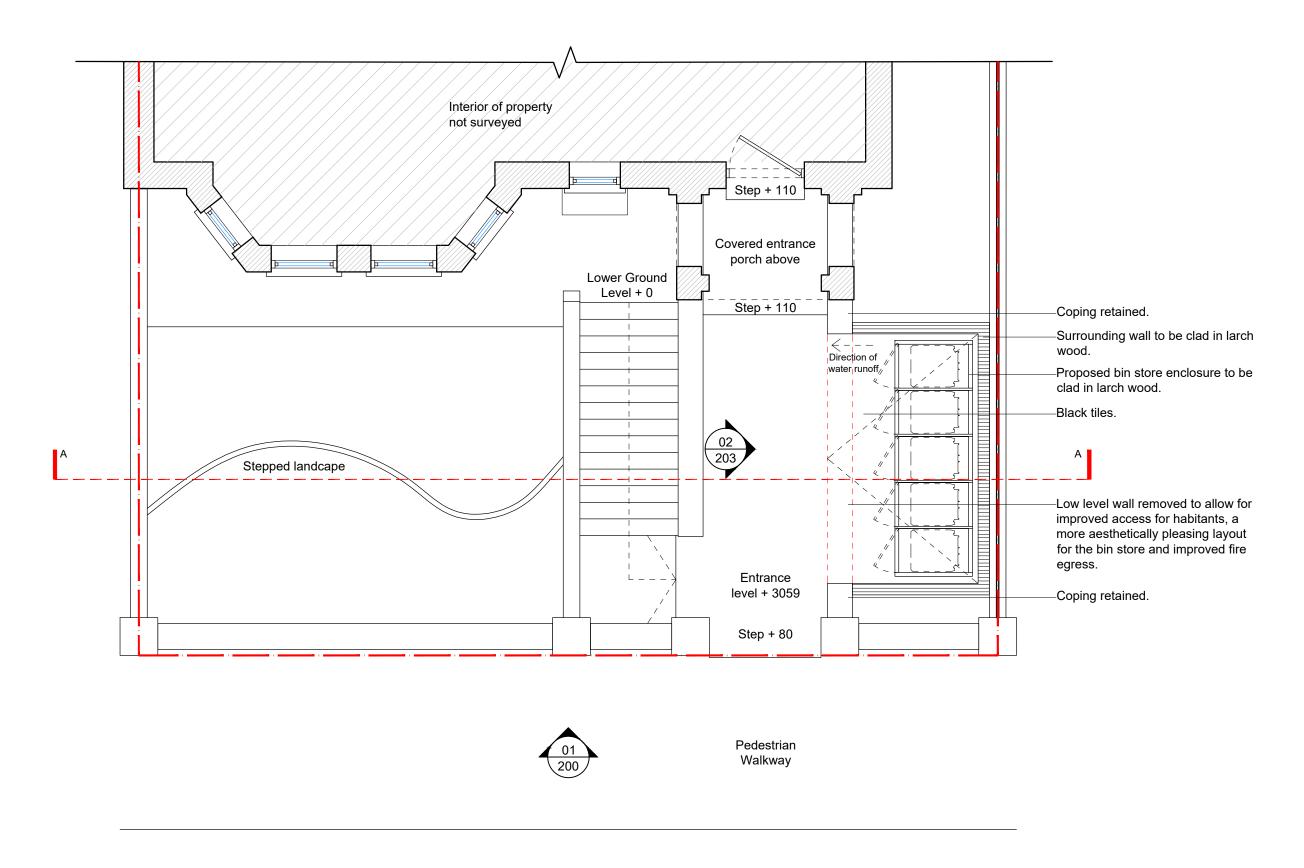

| STATUS:                                                               | Rev Notes | Project Address:      | Project description:                                        | Drawing:                      | Date 23/04/2021 | Drn. by  |
|-----------------------------------------------------------------------|-----------|-----------------------|-------------------------------------------------------------|-------------------------------|-----------------|----------|
| Planning                                                              |           | 43 Netherhall Gardens | Installation of new bin store enclosure in the front garden | Proposed Ground Floor<br>Plan | Sheet size      | Rev.     |
| ALL DIMENSIONS TO BE CHECKED ON SITE. DO NOT SCALE                    |           | London, UK            | area.                                                       |                               | Scale           | Drg. No. |
| FROM THIS DRAWING EXCEPT FOR THE PURPOSES OF LOCAL AUTHORITY PLANNING |           | NW3 5RL               |                                                             |                               | 1:100 @ A3      | 203      |