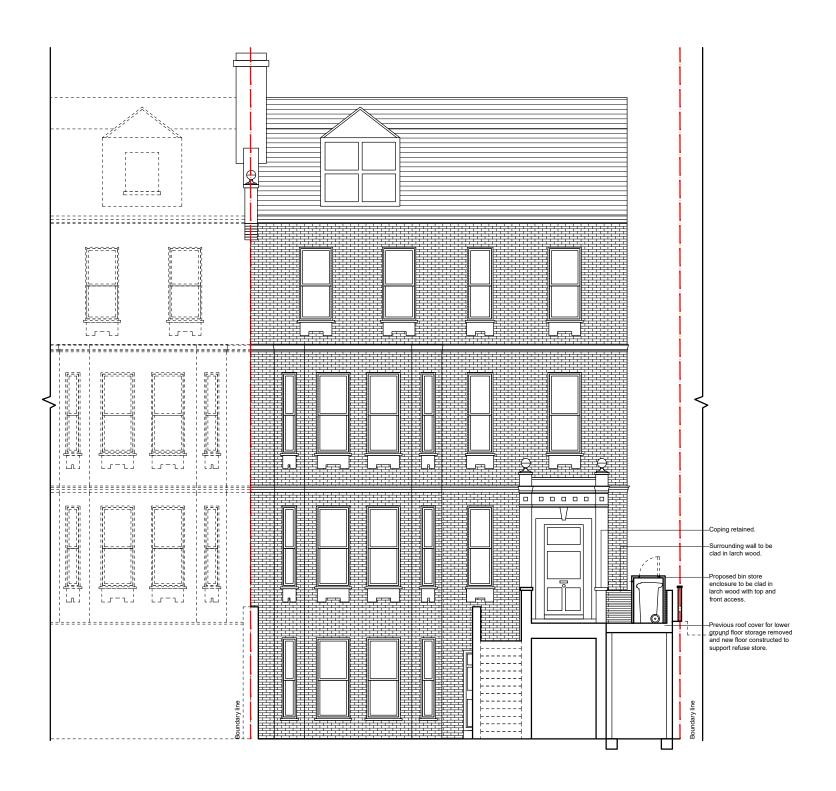

| STATUS:                                                               | Rev<br>No. Notes | Project Address:      | Project description:                                        | Drawing:                 | Date 23/04/2021 | Drn. by  |
|-----------------------------------------------------------------------|------------------|-----------------------|-------------------------------------------------------------|--------------------------|-----------------|----------|
| Planning                                                              |                  | 43 Netherhall Gardens | Installation of new bin store enclosure in the front garden | Proposed Front Elevation | Sheet size      | Rev.     |
| ALL DIMENSIONS TO BE CHECKED ON SITE. DO NOT SCALE                    |                  | London, UK            | area.                                                       |                          | Scale           | Drg. No. |
| FROM THIS DRAWING EXCEPT FOR THE PURPOSES OF LOCAL AUTHORITY PLANNING |                  | NW3 5RL               |                                                             |                          | 1:100 @ A3      | 200      |