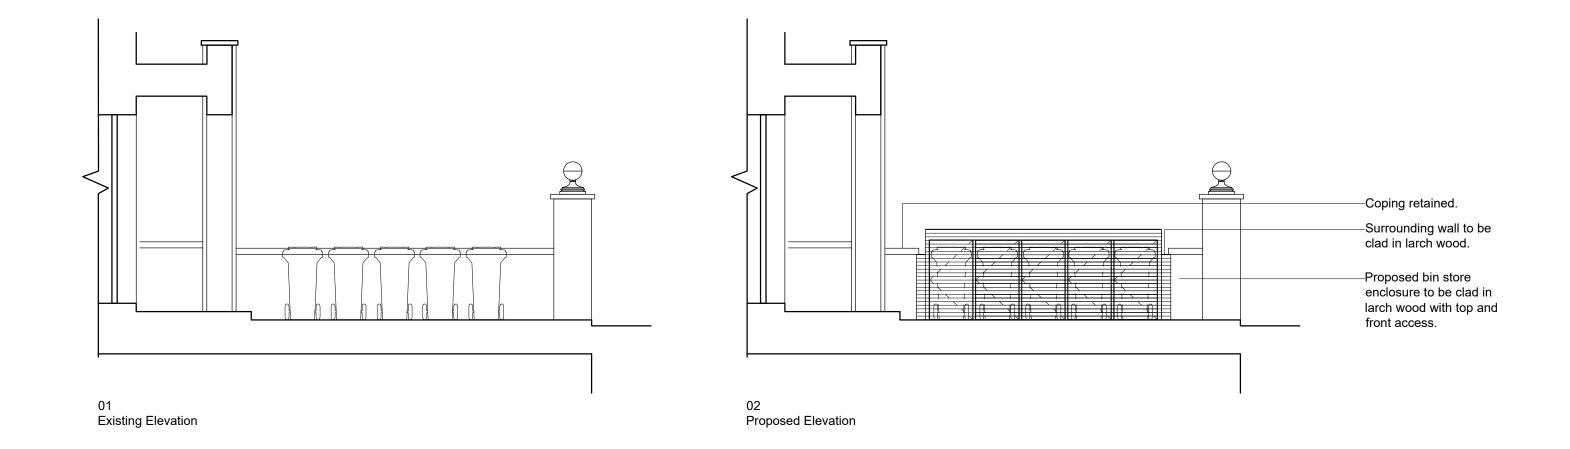

| STATUS:                                                            | Rev<br>No. Notes | Project Address:      | Project description:                                        | Drawing:                 | Date 23/04/2021 | Drn. by  | мк |
|--------------------------------------------------------------------|------------------|-----------------------|-------------------------------------------------------------|--------------------------|-----------------|----------|----|
| Planning                                                           |                  | 43 Netherhall Gardens | Installation of new bin store enclosure in the front garden | Existing Front Elevation | Sheet size      | Rev.     | -  |
| ALL DIMENSIONS TO BE CHECKED ON SITE. DO NOT SCAL                  | _                | London, UK            | area.                                                       |                          | Scale           | Drg. No. |    |
| FROM THIS DRAWING EXCEPT FOR THE PURPOSES OF LO AUTHORITY PLANNING |                  | NW3 5RL               |                                                             |                          | 1:100 @ A3      | 10       | )1 |