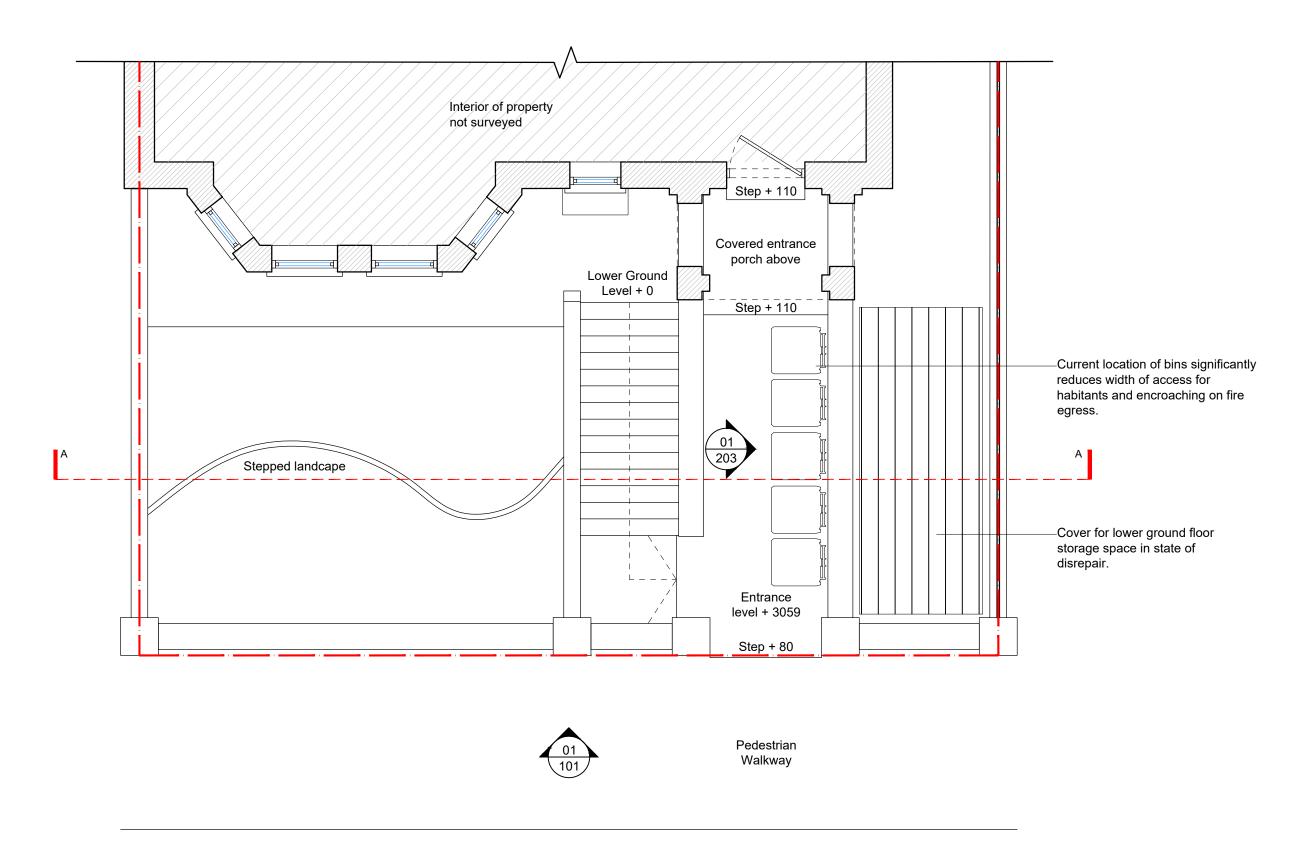

| STATUS:                                                               | Rev<br>No. Notes | Project Address:      | Project description:                                        | Drawing:                   | Date 23/04/2021 | Drn. by  |
|-----------------------------------------------------------------------|------------------|-----------------------|-------------------------------------------------------------|----------------------------|-----------------|----------|
| Planning                                                              |                  | 43 Netherhall Gardens | Installation of new bin store enclosure in the front garden | Existing Ground Floor Plan | Sheet size      | Rev.     |
| ALL DIMENSIONS TO BE CHECKED ON SITE. DO NOT SCALE                    |                  | London, UK            | area.                                                       |                            | Scale           | Drg. No. |
| FROM THIS DRAWING EXCEPT FOR THE PURPOSES OF LOCAL AUTHORITY PLANNING |                  | NW3 5RL               |                                                             |                            | 1:100 @ A3      | 103      |