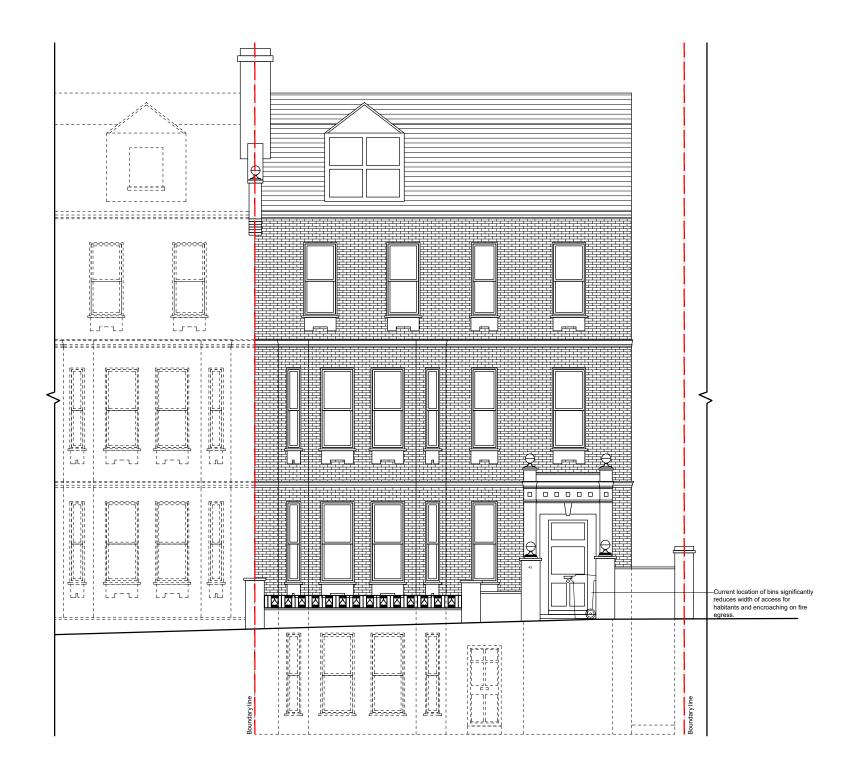

| STATUS:                                                            | Rev<br>No. Notes | Project Address:      | Project description:                                        | Drawing:                 | Date 23/04/2021 | Drn. by  | мк |
|--------------------------------------------------------------------|------------------|-----------------------|-------------------------------------------------------------|--------------------------|-----------------|----------|----|
| Planning                                                           |                  | 43 Netherhall Gardens | Installation of new bin store enclosure in the front garden | Existing Front Elevation | Sheet size      | Rev.     | -  |
| ALL DIMENSIONS TO BE CHECKED ON SITE. DO NOT SCAL                  | _                | London, UK            | area.                                                       |                          | Scale           | Drg. No. |    |
| FROM THIS DRAWING EXCEPT FOR THE PURPOSES OF LO AUTHORITY PLANNING |                  | NW3 5RL               |                                                             |                          | 1:100 @ A3      | 10       | )1 |