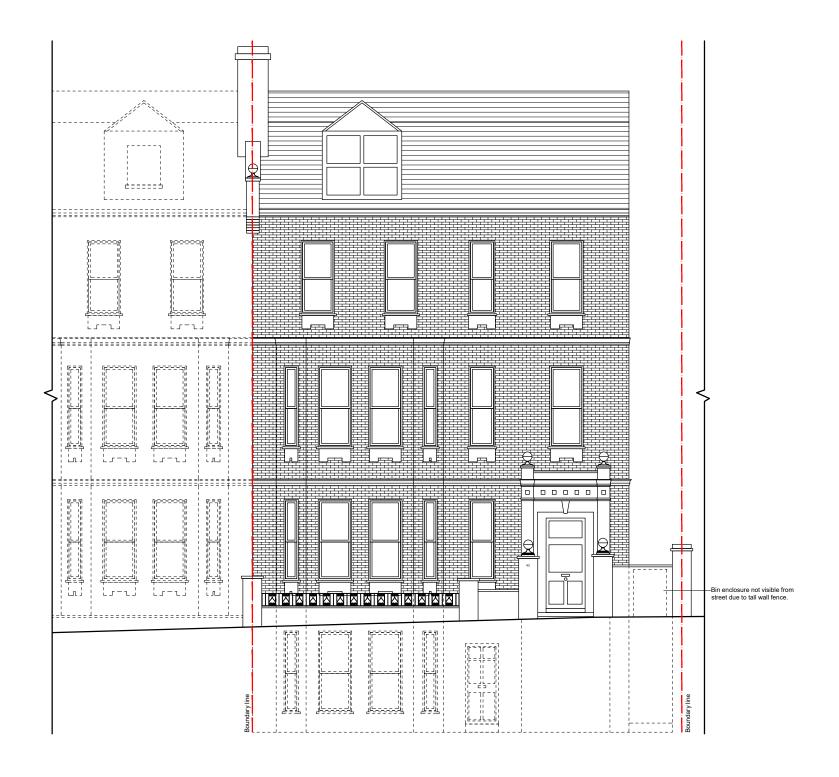

| STATUS:                                                            | Rev<br>No. Notes | Project Address:      | Project description:                                        | Drawing:                 | Date 23/04/2021 | Drn. by  | мк |
|--------------------------------------------------------------------|------------------|-----------------------|-------------------------------------------------------------|--------------------------|-----------------|----------|----|
| Planning                                                           |                  | 43 Netherhall Gardens | Installation of new bin store enclosure in the front garden | Existing Front Elevation | Sheet size      | Rev.     | -  |
| ALL DIMENSIONS TO BE CHECKED ON SITE. DO NOT SCAL                  | _                | London, UK            | area.                                                       |                          | Scale           | Drg. No. |    |
| FROM THIS DRAWING EXCEPT FOR THE PURPOSES OF LO AUTHORITY PLANNING |                  | NW3 5RL               |                                                             |                          | 1:100 @ A3      | 10       | )1 |