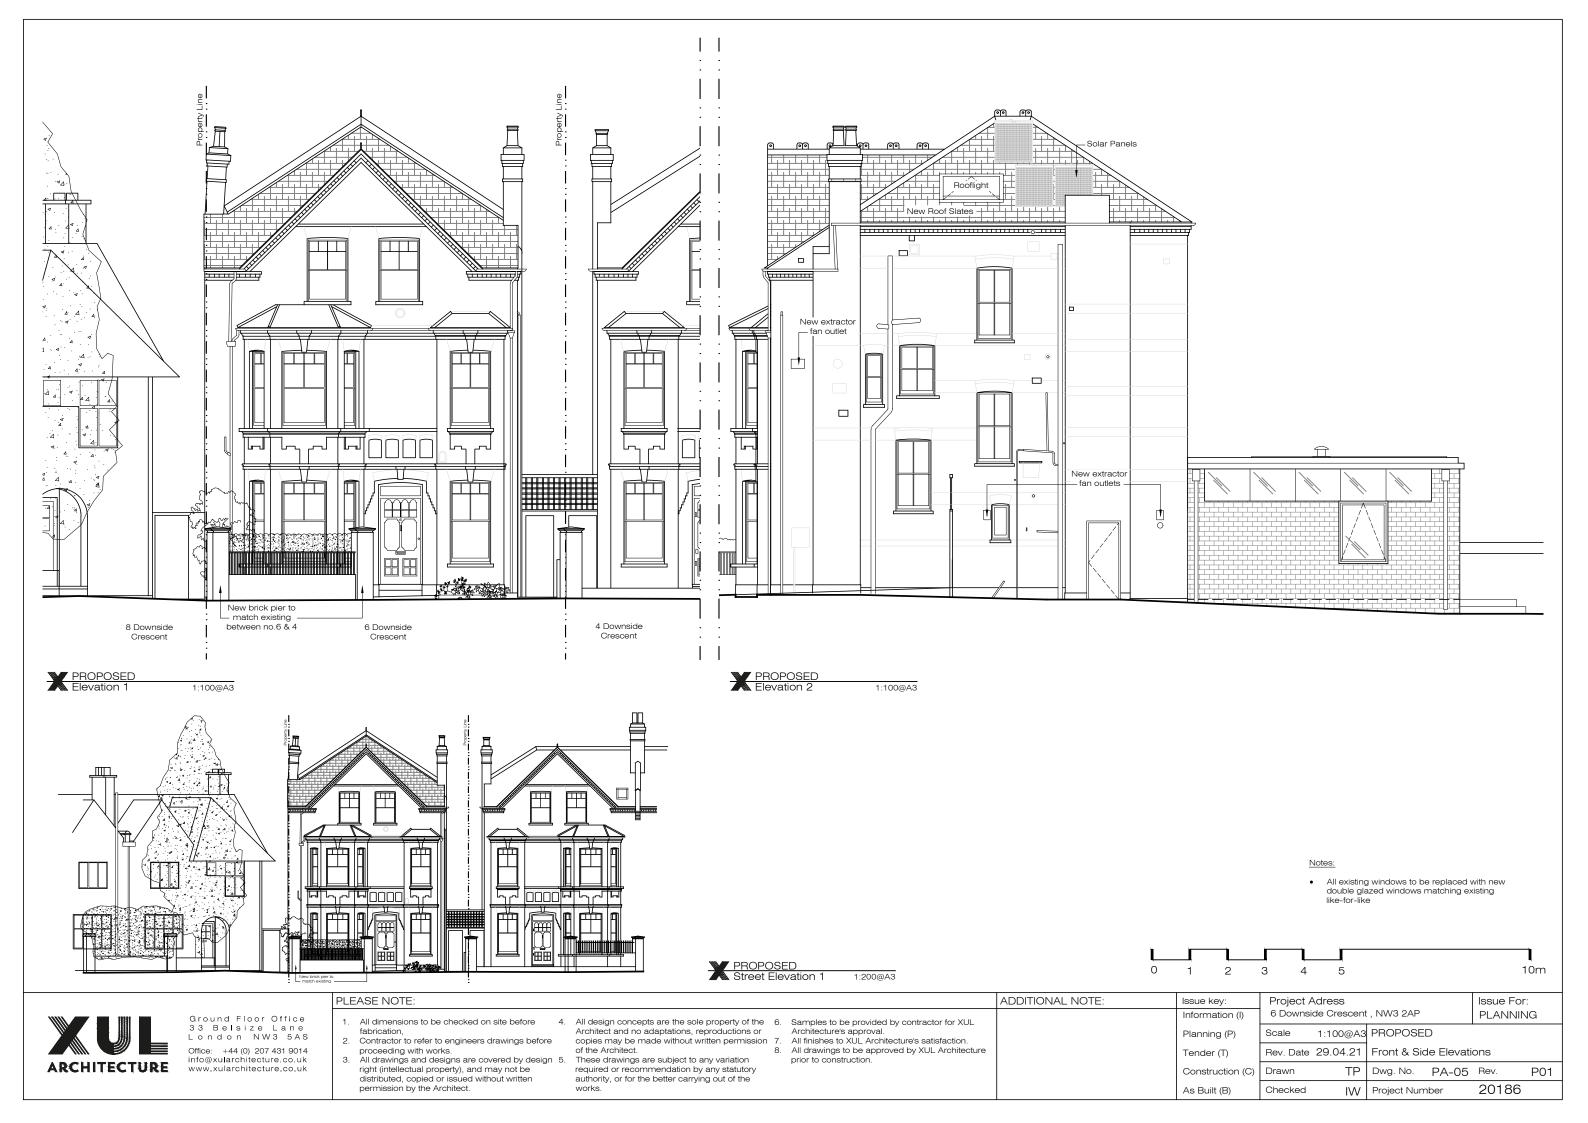

nber 20186 20m

Checked IW Issue For: PLANNING

2 4 6 8 10

**Q**3

(B)

2 3

All existing windows to be replaced with new double glazed windows matching existing like-for-like

**ARCHITECTURE** 

works.

Architecture's approval.

All finishes to XUL Architecture's satisfaction. All drawings to be approved by XUL Architecture prior to construction. ADDITIONAL NOTE:

Issue key: Project Adress 6 Downside Crescent , NW3 2AP Information (I) Planning (P) 1:100@A3 PROPOSED Rev. Date 29.04.21 Elevations Tender (T) Drawn Dwg. No. PA-06 Rev. Construction (C) TP As Built (B) Checked IW Project Number