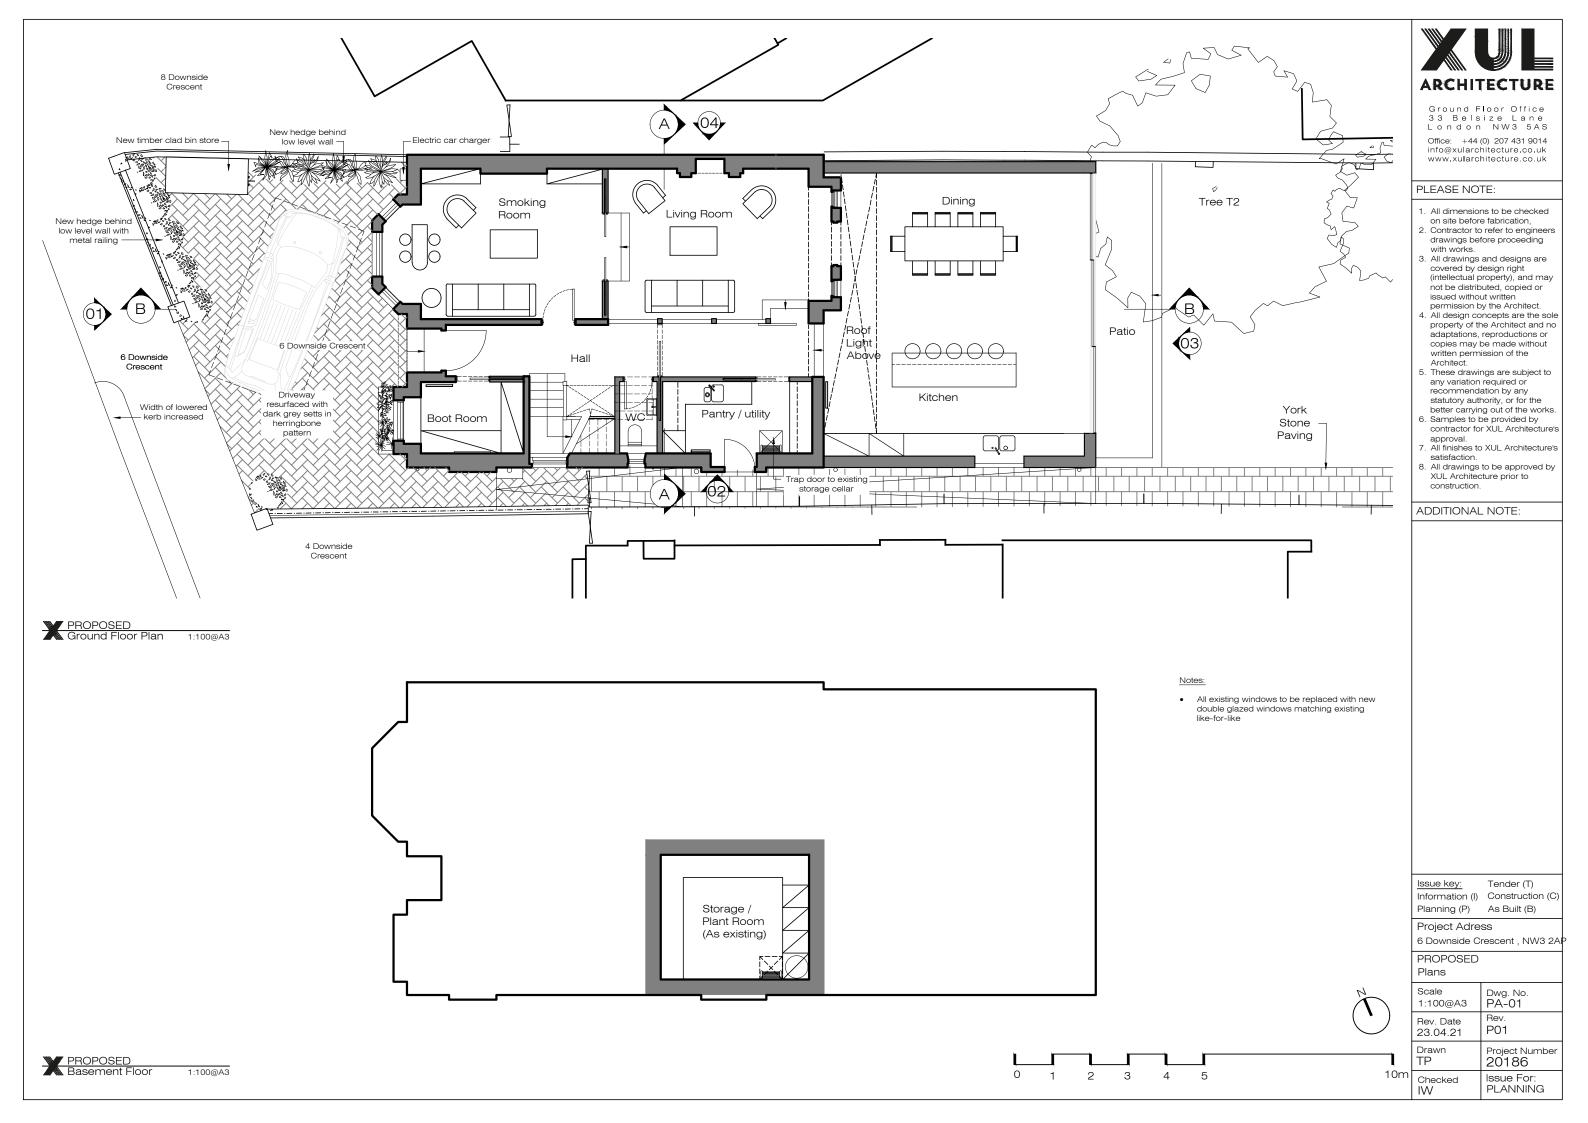

## 6 Downside Crescent , NW3 2A PROPOSED

|  | Plan               |                      |  |  |  |  |  |
|--|--------------------|----------------------|--|--|--|--|--|
|  | Scale<br>1:100@A3  | Dwg. No.<br>PA-02    |  |  |  |  |  |
|  | Rev. Date 23.04.21 | Rev.<br>P01          |  |  |  |  |  |
|  | Drawn<br>TP        | Project Number 20186 |  |  |  |  |  |

Issue For:

PLANNING

10m

Checked

IW

0 1 2 3 4 5

 All existing windows to be replaced with new double glazed windows matching existing like-for-like

like-for-like