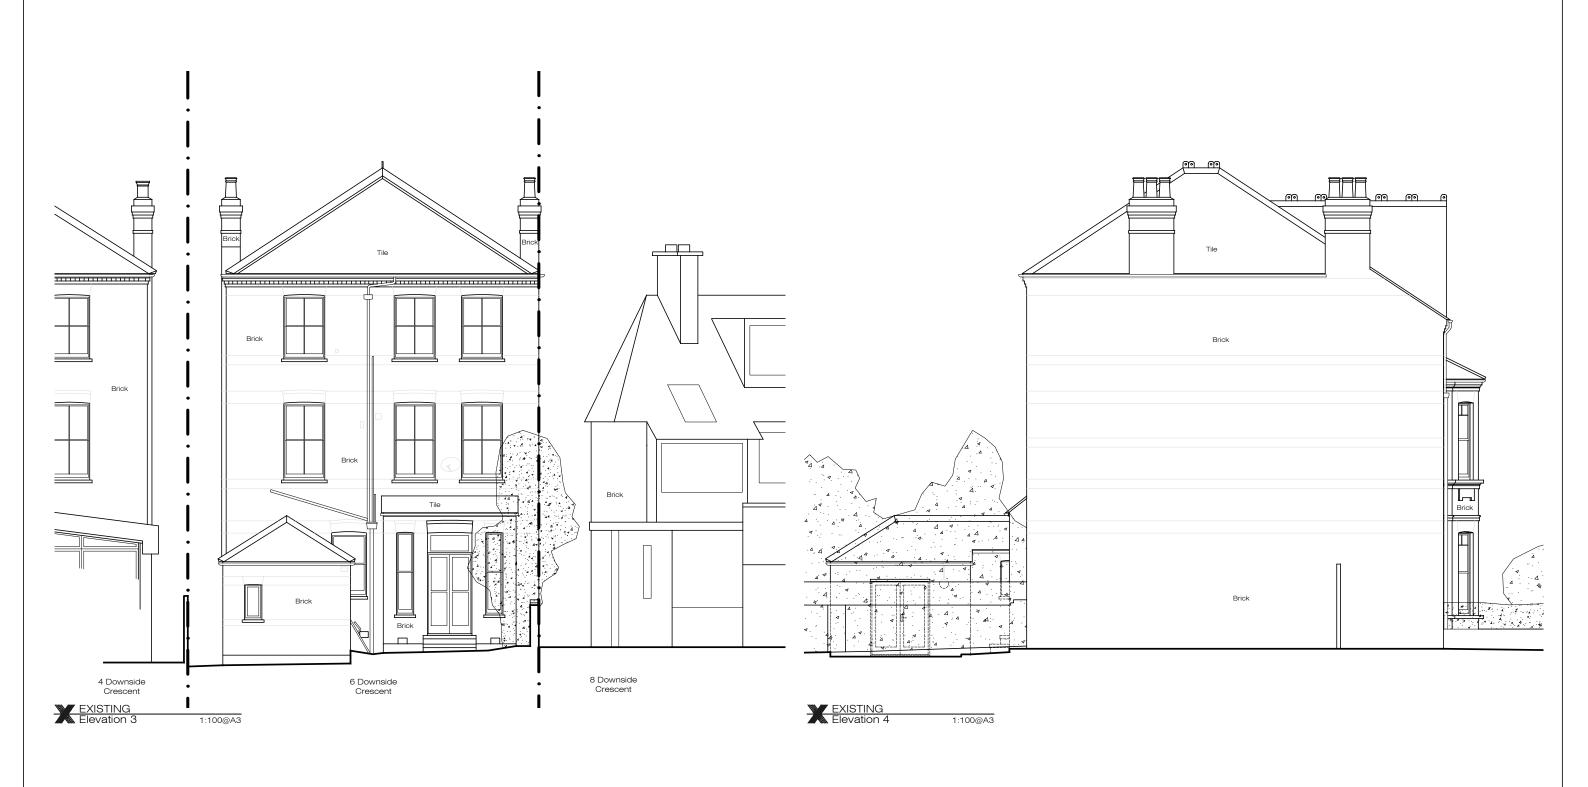

All finishes to XUL Architecture's satisfaction.

ADDITIONAL NOTE: Information (I) Planning (P) All drawings to be approved by XUL Architecture prior to construction. Tender (T) Drawn

Issue For: Issue key: Project Adress 6 Downside Crescent , NW3 2AP PLANNING 1:100@A3 EXISTING Rev. Date 23.04.21 Elevations Dwg. No. EX-06 Rev. P01 Construction (C) TP 20186 As Built (B) IW Project Number