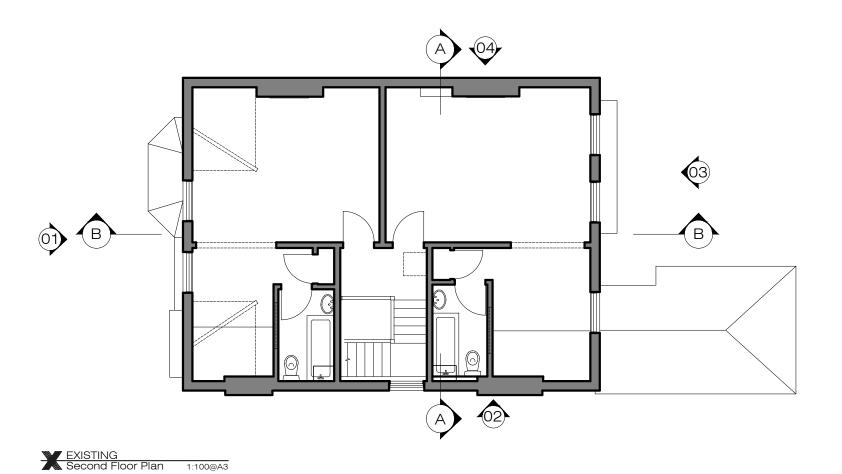

# Project Adress

6 Downside Crescent , NW3 2A

|     | EXISTING<br>Plan   |                        |  |
|-----|--------------------|------------------------|--|
|     | Scale<br>1:100@A3  | Dwg. No.<br>EX-02      |  |
| )   | Rev. Date 23.04.21 | Rev.<br>P01            |  |
| 1   | Drawn<br>TP        | Project Number 20186   |  |
| 10m | Checked<br>IW      | Issue For:<br>PLANNING |  |