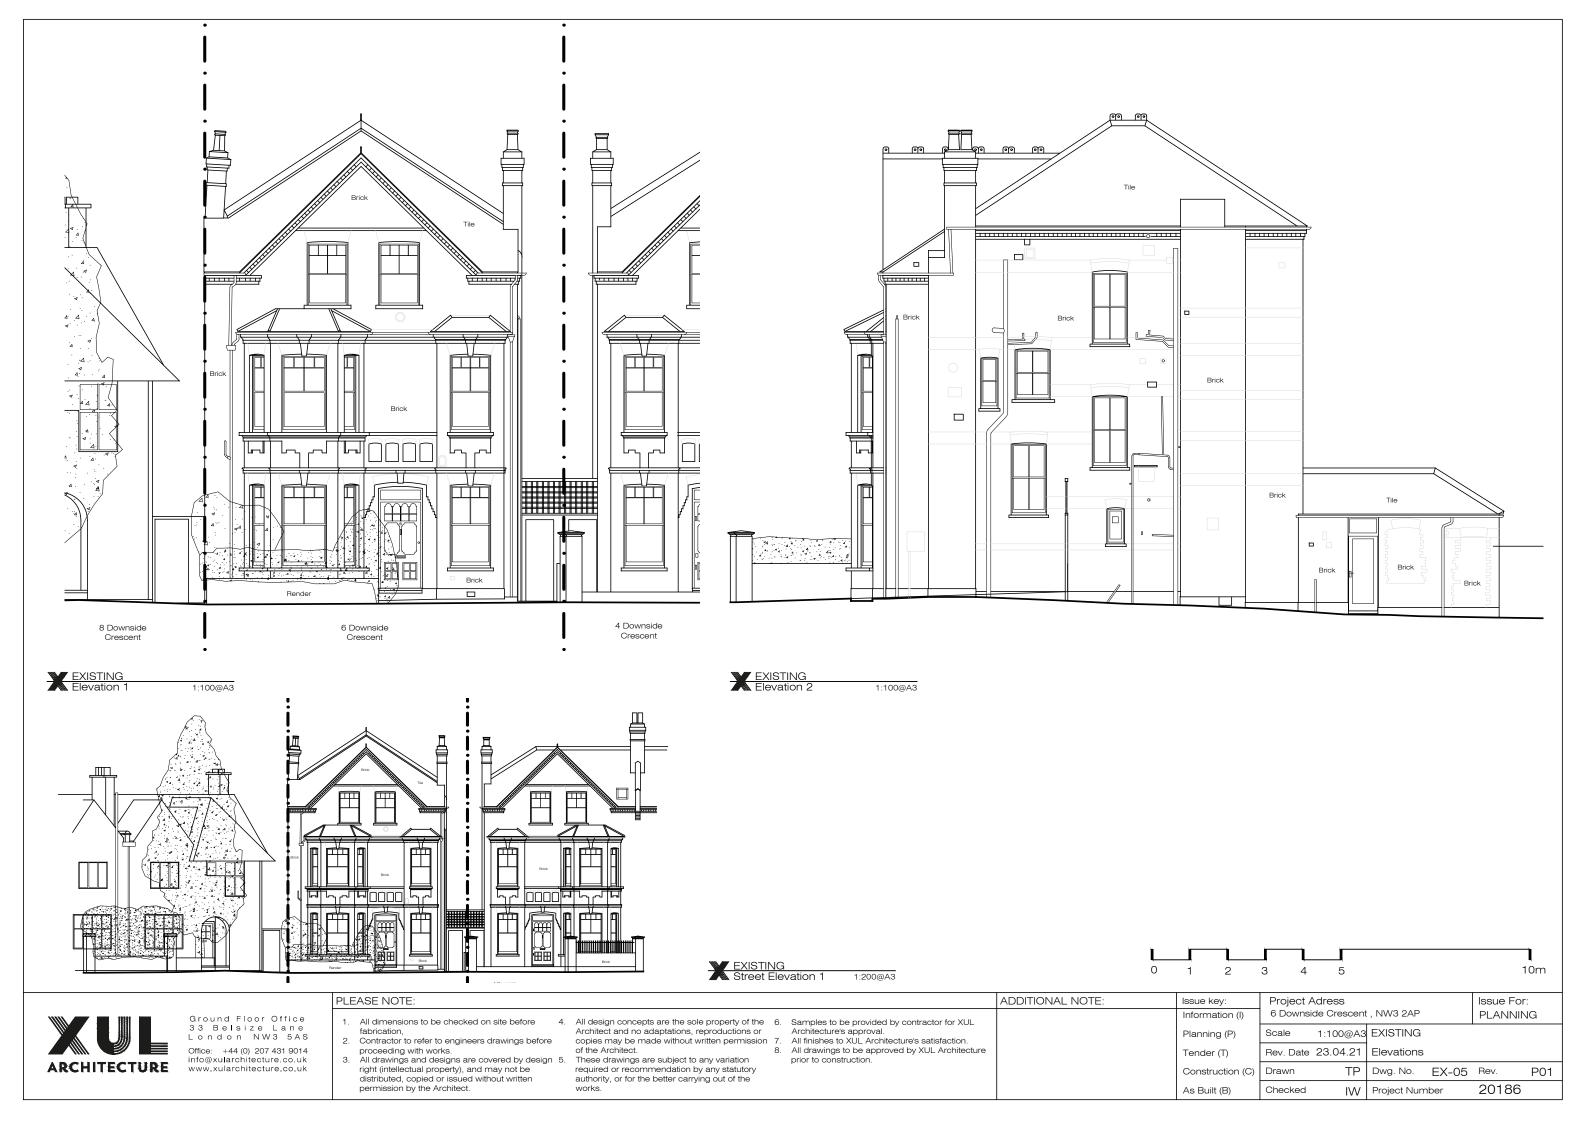

All finishes to XUL Architecture's satisfaction.

ADDITIONAL NOTE: Information (I) Planning (P) All drawings to be approved by XUL Architecture prior to construction. Tender (T) Drawn

Issue For: Issue key: Project Adress 6 Downside Crescent , NW3 2AP PLANNING 1:100@A3 EXISTING Rev. Date 23.04.21 Elevations Dwg. No. EX-06 Rev. P01 Construction (C) TP 20186 As Built (B) IW Project Number