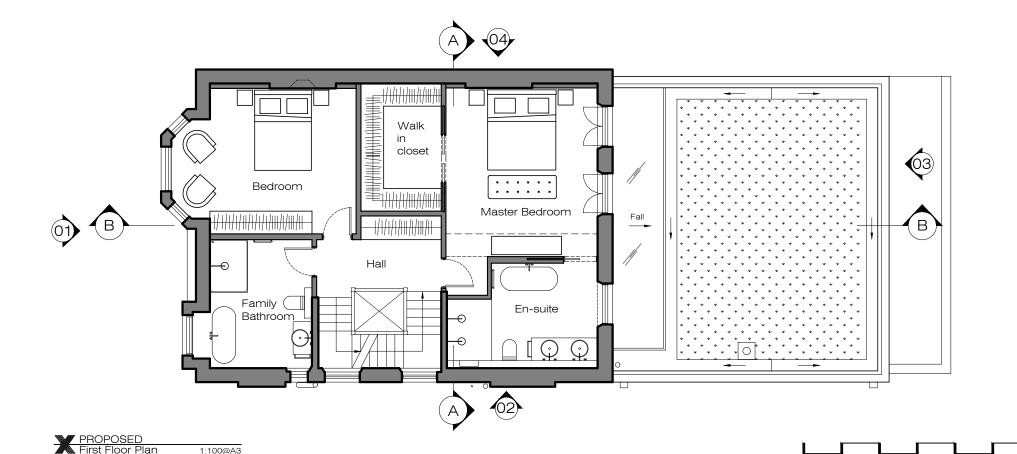

## ADDITIONAL NOTE:

Bedroom

Bedroom

Bedroom

Family

PROPOSED
Second Floor Plan

Bathroom

Access Ihatch abovel

hower Room

Hall

Rooflight

Issue key: Tender (T) Information (I) Construction (C) Planning (P) As Built (B) Project Adress

## 6 Downside Crescent , NW3 2A PROPOSED

|  | Plan               |                      |  |  |  |  |  |
|--|--------------------|----------------------|--|--|--|--|--|
|  | Scale<br>1:100@A3  | Dwg. No.<br>PA-02    |  |  |  |  |  |
|  | Rev. Date 23.04.21 | Rev.<br>P01          |  |  |  |  |  |
|  | Drawn<br>TP        | Project Number 20186 |  |  |  |  |  |