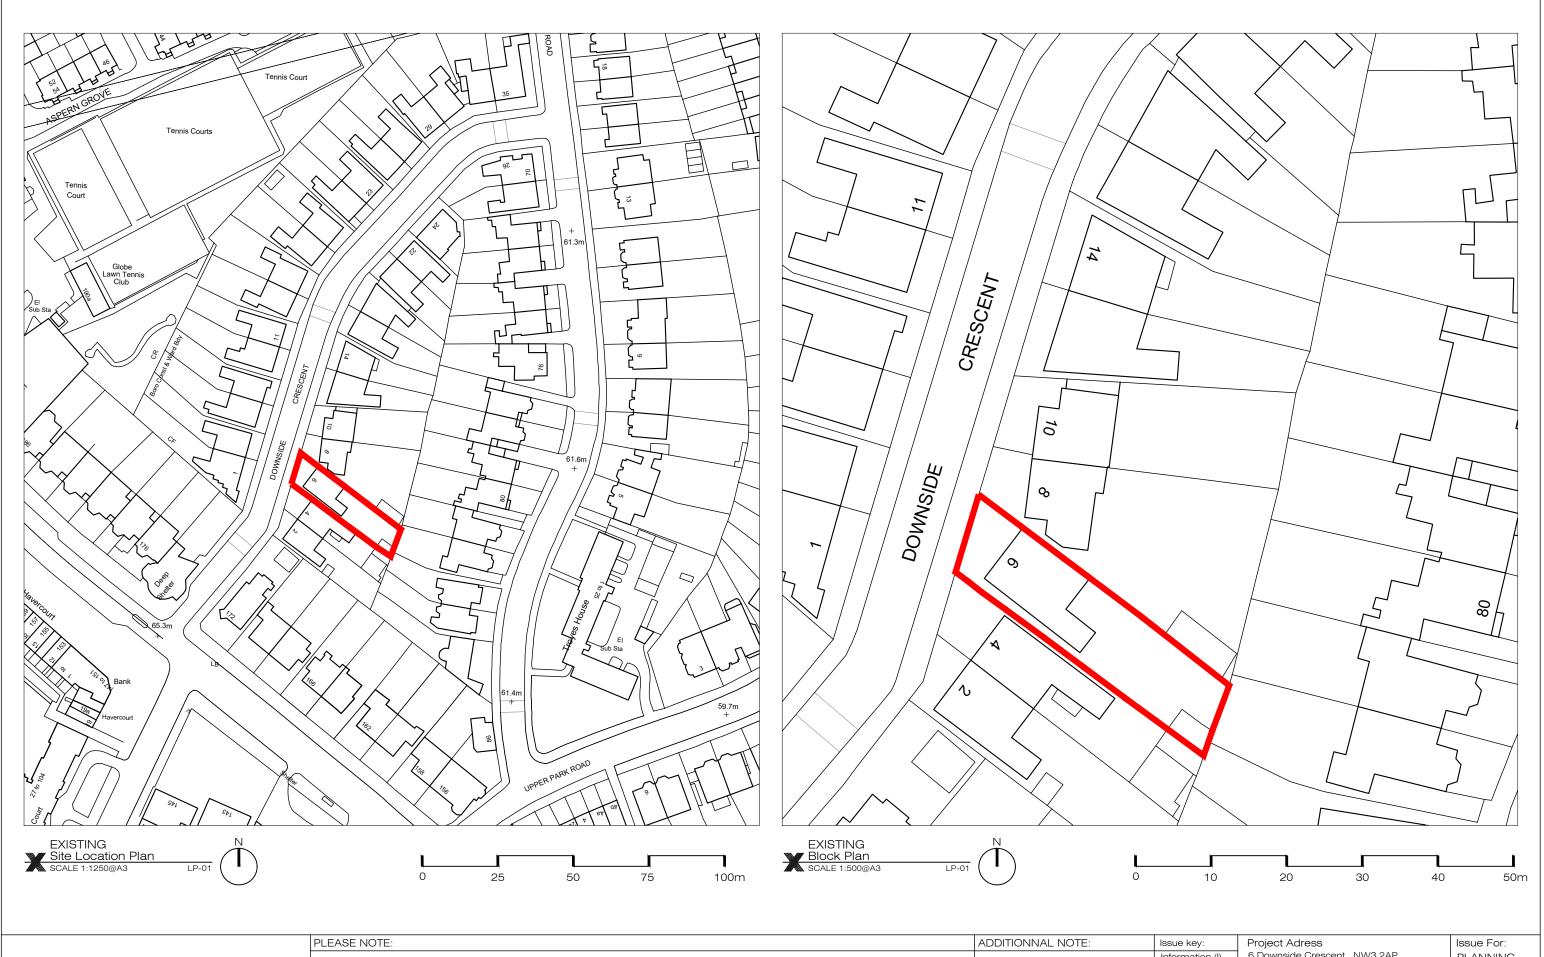

  All finishes to XUL Architecture's satisfaction.
  - All drawings to be approved by XUL Architecture prior to construction.

| Issue key:       | Project Adress     |        |                            | Issue For: |       |     |
|------------------|--------------------|--------|----------------------------|------------|-------|-----|
| Information (I)  | 6 Downside Cr      | escent | , NW3 2AP PLANNING         |            | IG    |     |
| Planning (P)     | Scale 1:1250@A3    |        | EXISTING                   |            |       |     |
| Tender (T)       | Rev. Date 23.04.21 |        | Location Plan & Block Plan |            |       |     |
| Construction (C) | Drawn              | TP     | Dwg. No.                   | LP-01      | Rev.  | P00 |
| As Built (B)     | Checked            | IW     | Project Num                | nber       | 20186 |     |