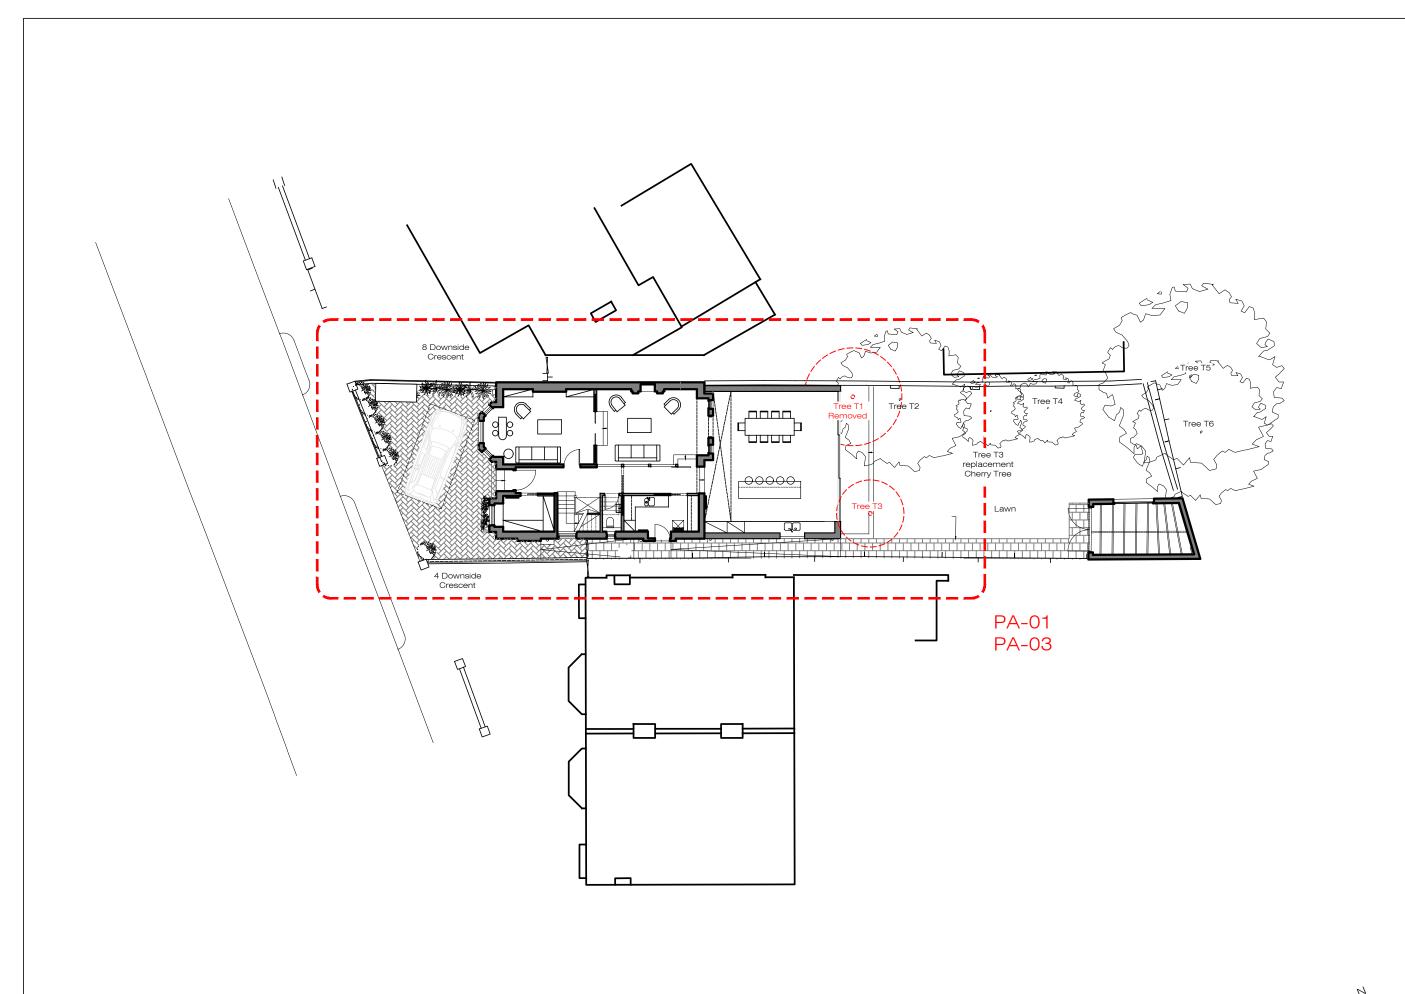

## ADDITIONAL NOTE:

Issue key: Tender (T) Information (I) Construction (C) Planning (P) As Built (B)

Project Adress

6 Downside Crescent , NW3 2A

| PROPOSED  |
|-----------|
| Site Plan |

|  | Scale<br>1:200@A3  | Dwg. No.<br>PA-00 |  |  |
|--|--------------------|-------------------|--|--|
|  | Rev. Date 23.04.21 | Rev.<br>P00       |  |  |
|  | Drawn<br>TD        | Project Numb      |  |  |