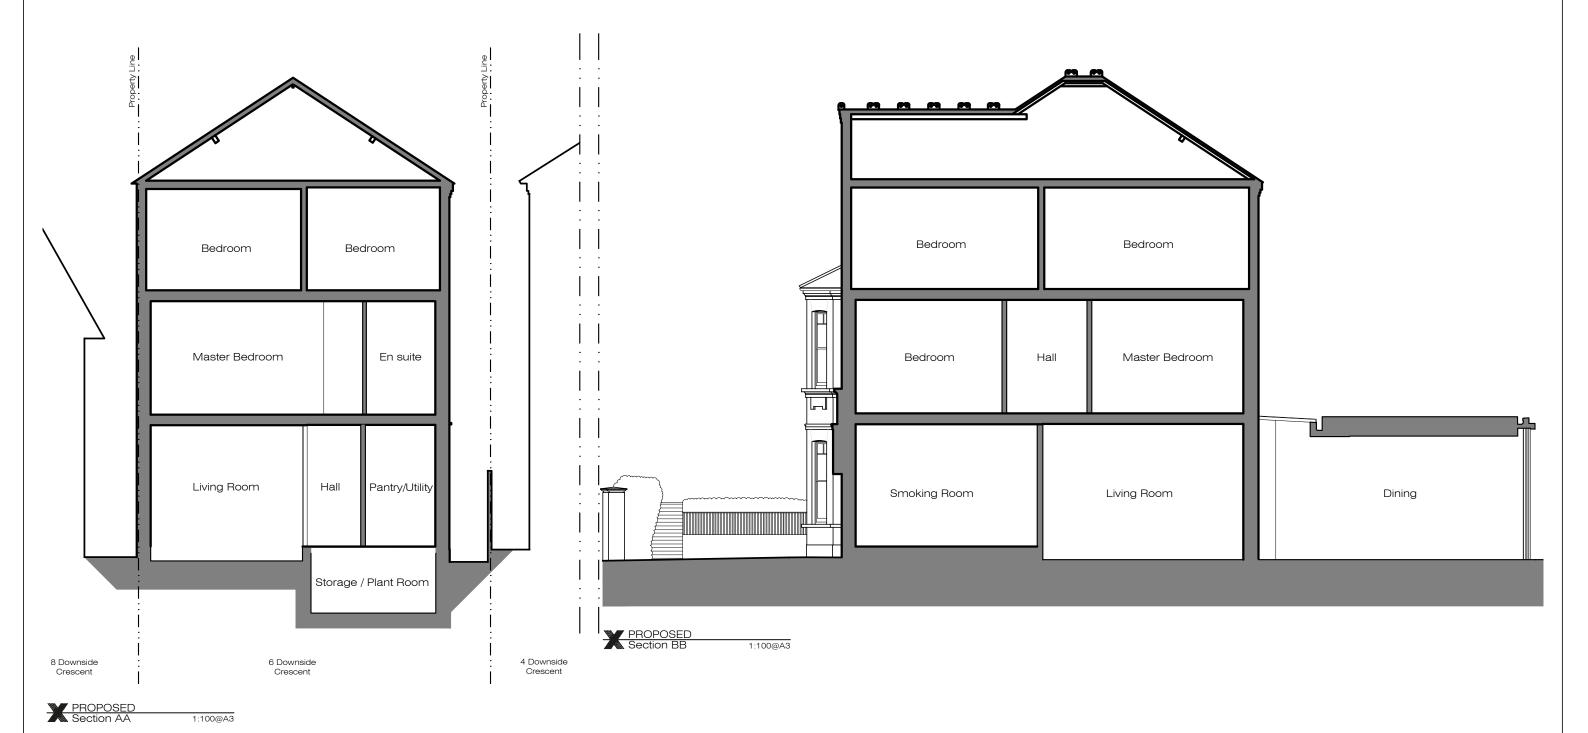

ADDITIONAL NOTE:

Architecture's approval.

All finishes to XUL Architecture's satisfaction. All drawings to be approved by XUL Architecture prior to construction.

|          | 1               |   |      |                               |   |  |            |  |
|----------|-----------------|---|------|-------------------------------|---|--|------------|--|
|          | Information (I) |   | 6 Do | 6 Downside Crescent , NW3 2AP |   |  | PLANNING   |  |
|          | Issue key:      |   |      | Project Adress                |   |  | Issue For: |  |
| 0        | 1               | 2 | 3    | 4                             | 5 |  | 10m        |  |
| <u> </u> | _               |   |      | -                             |   |  | Į.         |  |

Scale 1:100@A3 PROPOSED Planning (P) Rev. Date 23.04.21 Sections Tender (T) Drawn TP Dwg. No. PA-04 Rev. P01 Construction (C) 20186 As Built (B) IW Project Number

 All existing windows to be replaced with new double glazed windows matching existing like-for-like