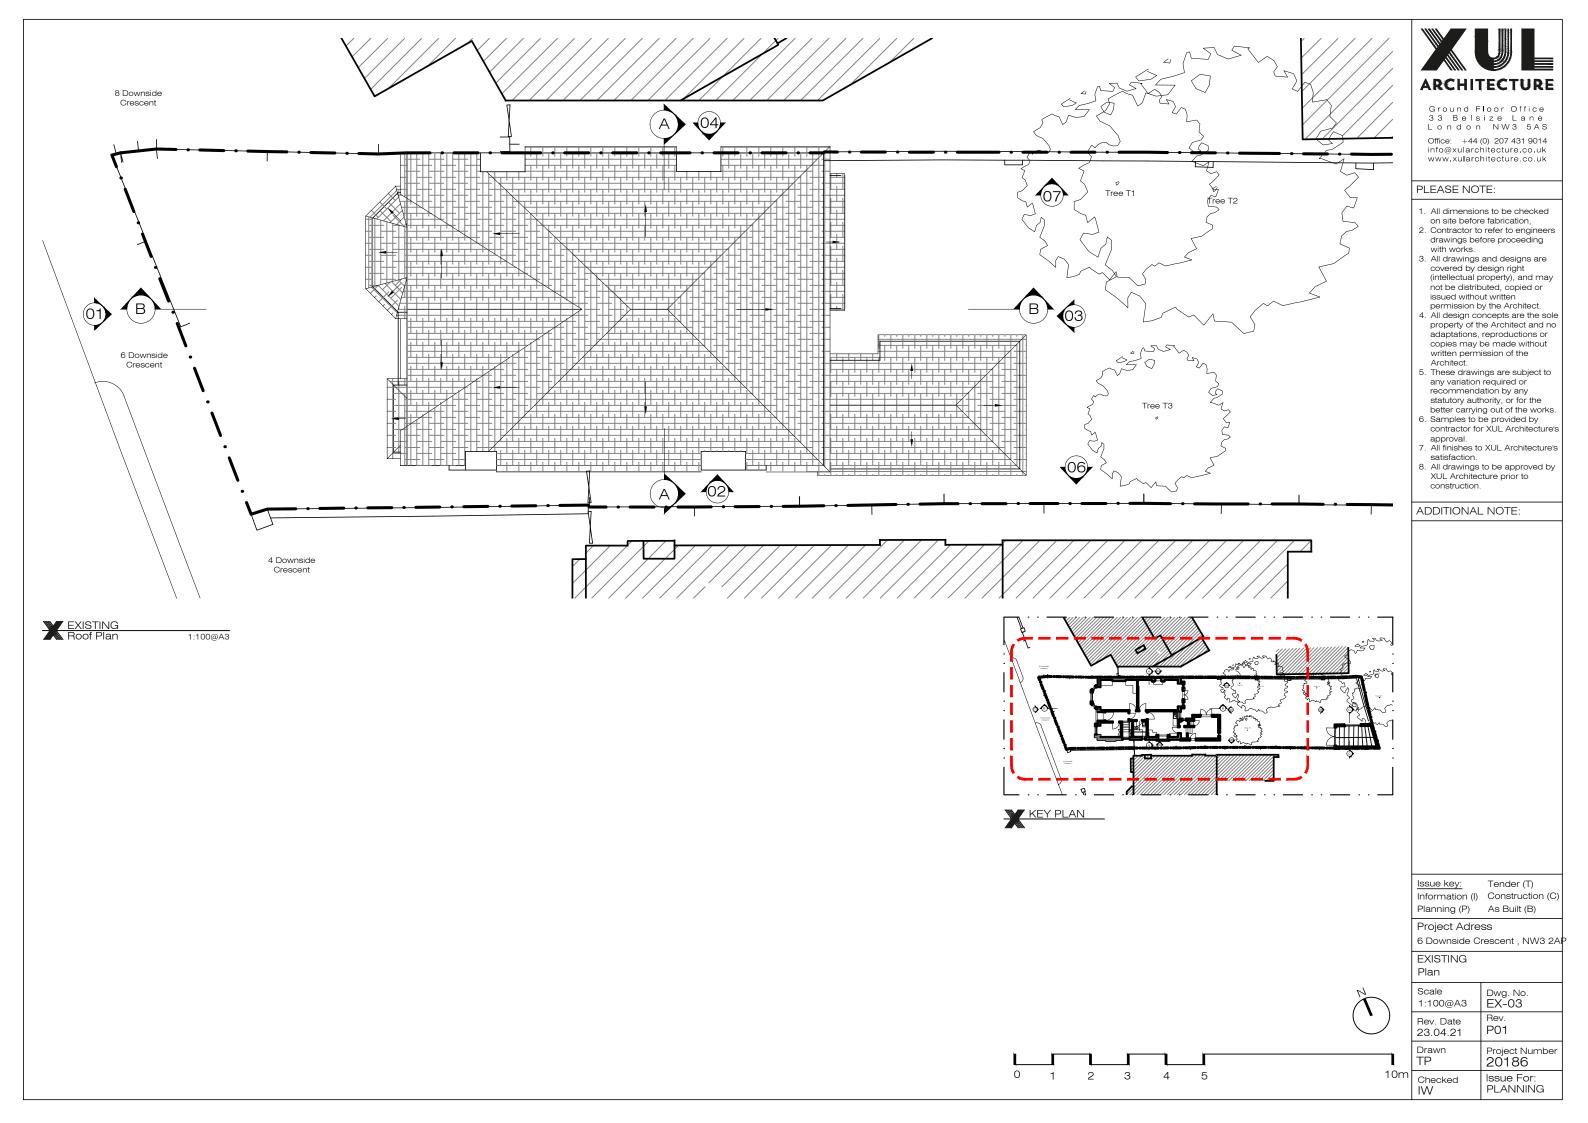

## ADDITIONAL NOTE:

Issue key: Tender (T)
Information (I) Construction (C) Planning (P) As Built (B)

Project Adress

EXISTING

6 Downside Crescent , NW3 2A

|  | Site Plan          |                   |  |  |  |  |
|--|--------------------|-------------------|--|--|--|--|
|  | Scale<br>1:200@A3  | Dwg. No.<br>EX-00 |  |  |  |  |
|  | Rev. Date 23.04.21 | Rev.<br>P00       |  |  |  |  |
|  | Drawn              | Project Numb      |  |  |  |  |

20186 TP Checked IW Issue For: PLANNING

0 2 4 6 8 10 20m

1:200@A3

1:100@A3

Ground Floor Office 33 Belsize Lane London NW3 5AS

Office: +44 (0) 207 431 9014 info@xularchitecture.co.uk www.xularchitecture.co.uk