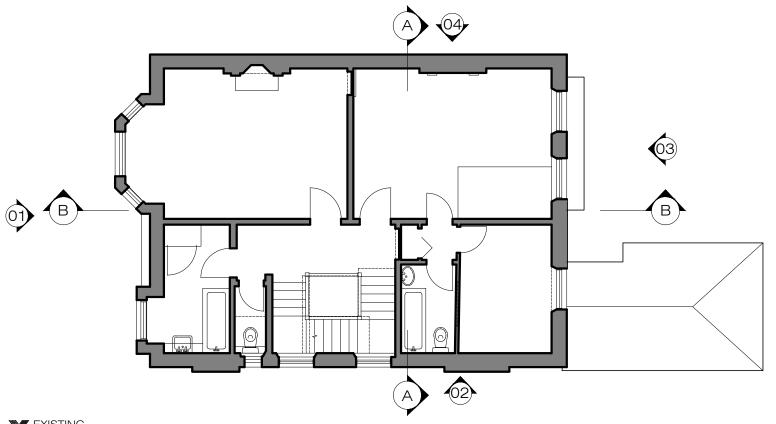

# Project Adress

6 Downside Crescent , NW3 2A

|     | EXISTING<br>Plan   |                        |  |
|-----|--------------------|------------------------|--|
|     | Scale<br>1:100@A3  | Dwg. No.<br>EX-02      |  |
| )   | Rev. Date 23.04.21 | Rev.<br>P01            |  |
| 1   | Drawn<br>TP        | Project Number 20186   |  |
| 10m | Checked<br>IW      | Issue For:<br>PLANNING |  |