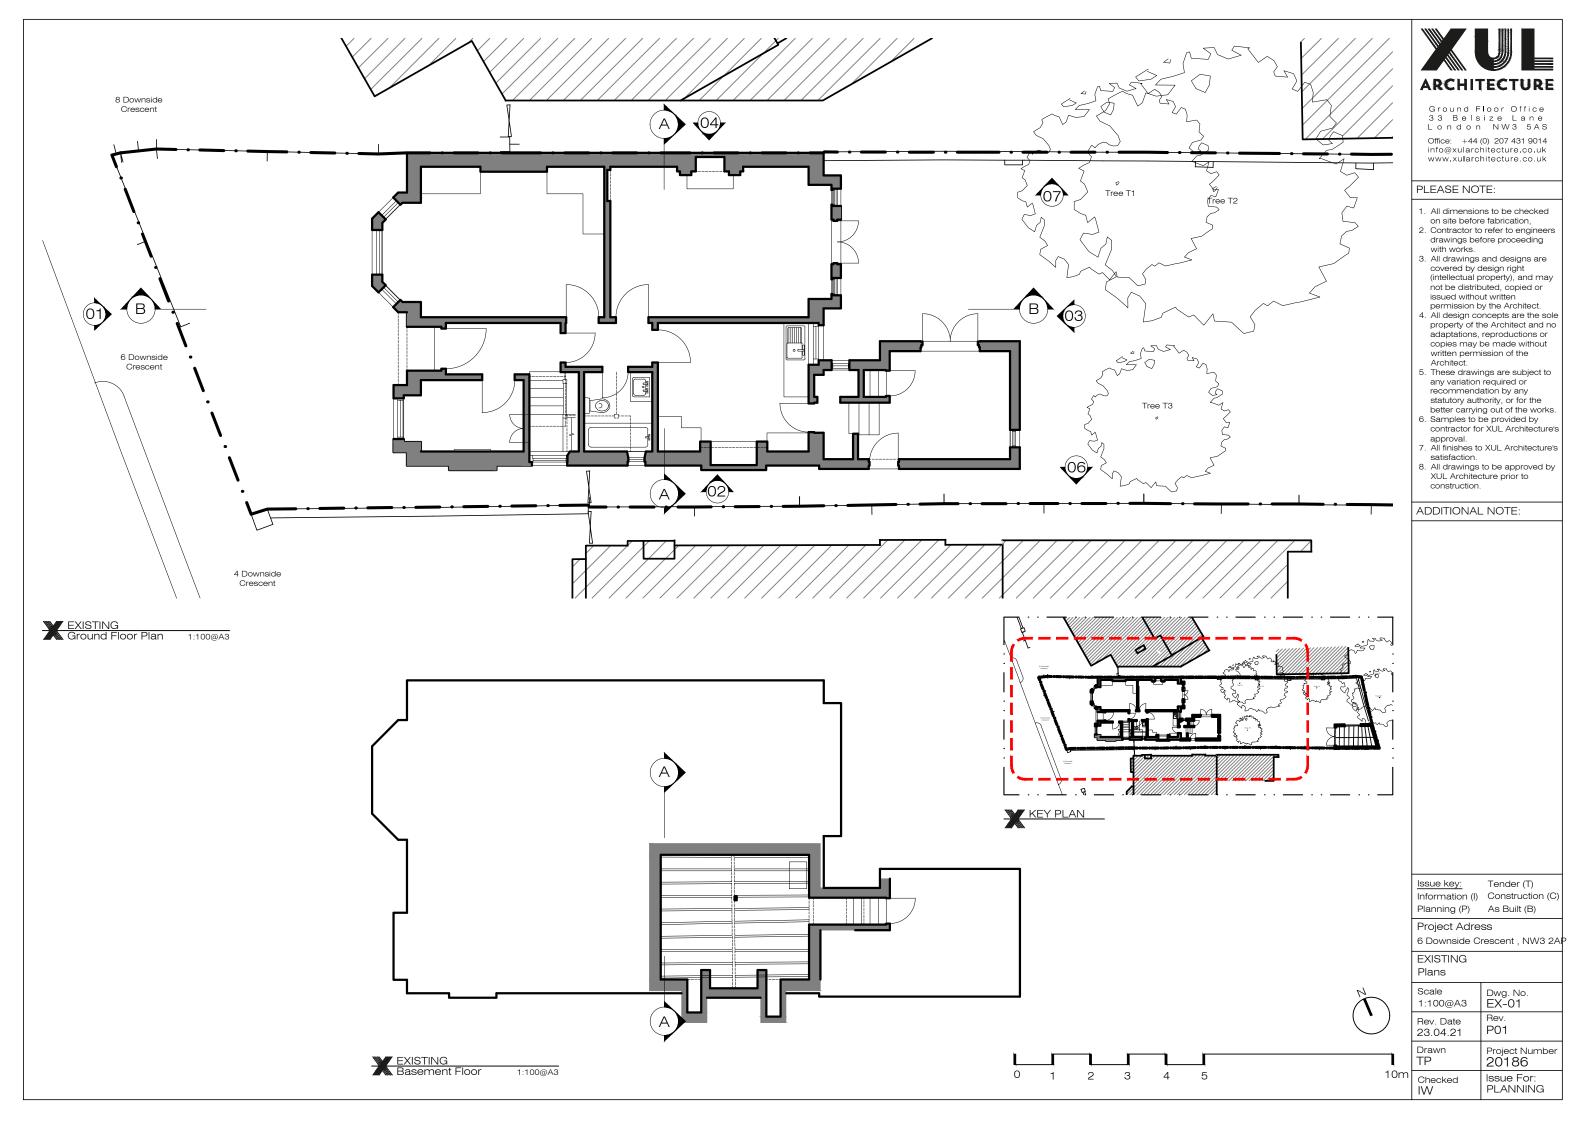

# Project Adress

6 Downside Crescent , NW3 2A

|     | EXISTING<br>Plan   |                        |  |
|-----|--------------------|------------------------|--|
|     | Scale<br>1:100@A3  | Dwg. No.<br>EX-02      |  |
| )   | Rev. Date 23.04.21 | Rev.<br>P01            |  |
| 1   | Drawn<br>TP        | Project Number 20186   |  |
| 10m | Checked<br>IW      | Issue For:<br>PLANNING |  |