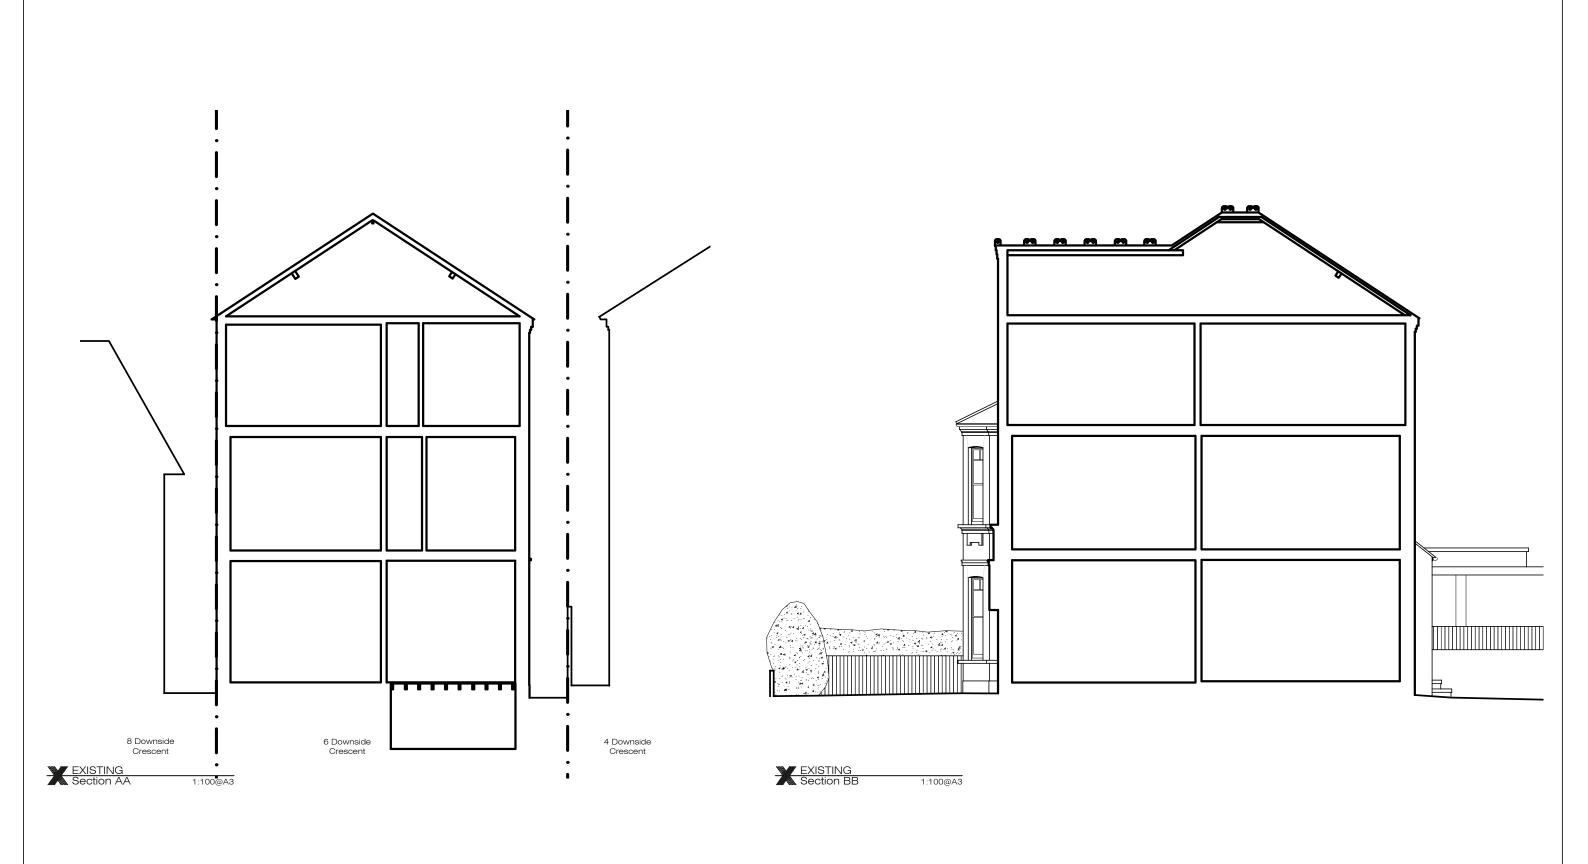

| L |   | ٦ |   | ٦ |   |     |
|---|---|---|---|---|---|-----|
| 0 | 1 | 2 | 3 | 4 | 5 | 10m |

ADDITIONAL NOTE: Project Adress Issue For: Issue key: 6 Downside Crescent , NW3 2AP Information (I) PLANNING All design concepts are the sole property of the Architect and no adaptations, reproductions or copies may be made without written permission
 Samples to be provided by contractor for XUL Architecture's approval.
 All finishes to XUL Architecture's satisfaction. 1:100@A3 EXISTING Planning (P) All drawings to be approved by XUL Architecture prior to construction. Tender (T) Rev. Date 23.04.21 Sections Drawn TP Dwg. No. EX-04 Rev. P01 Construction (C) 20186 As Built (B) IW Project Number