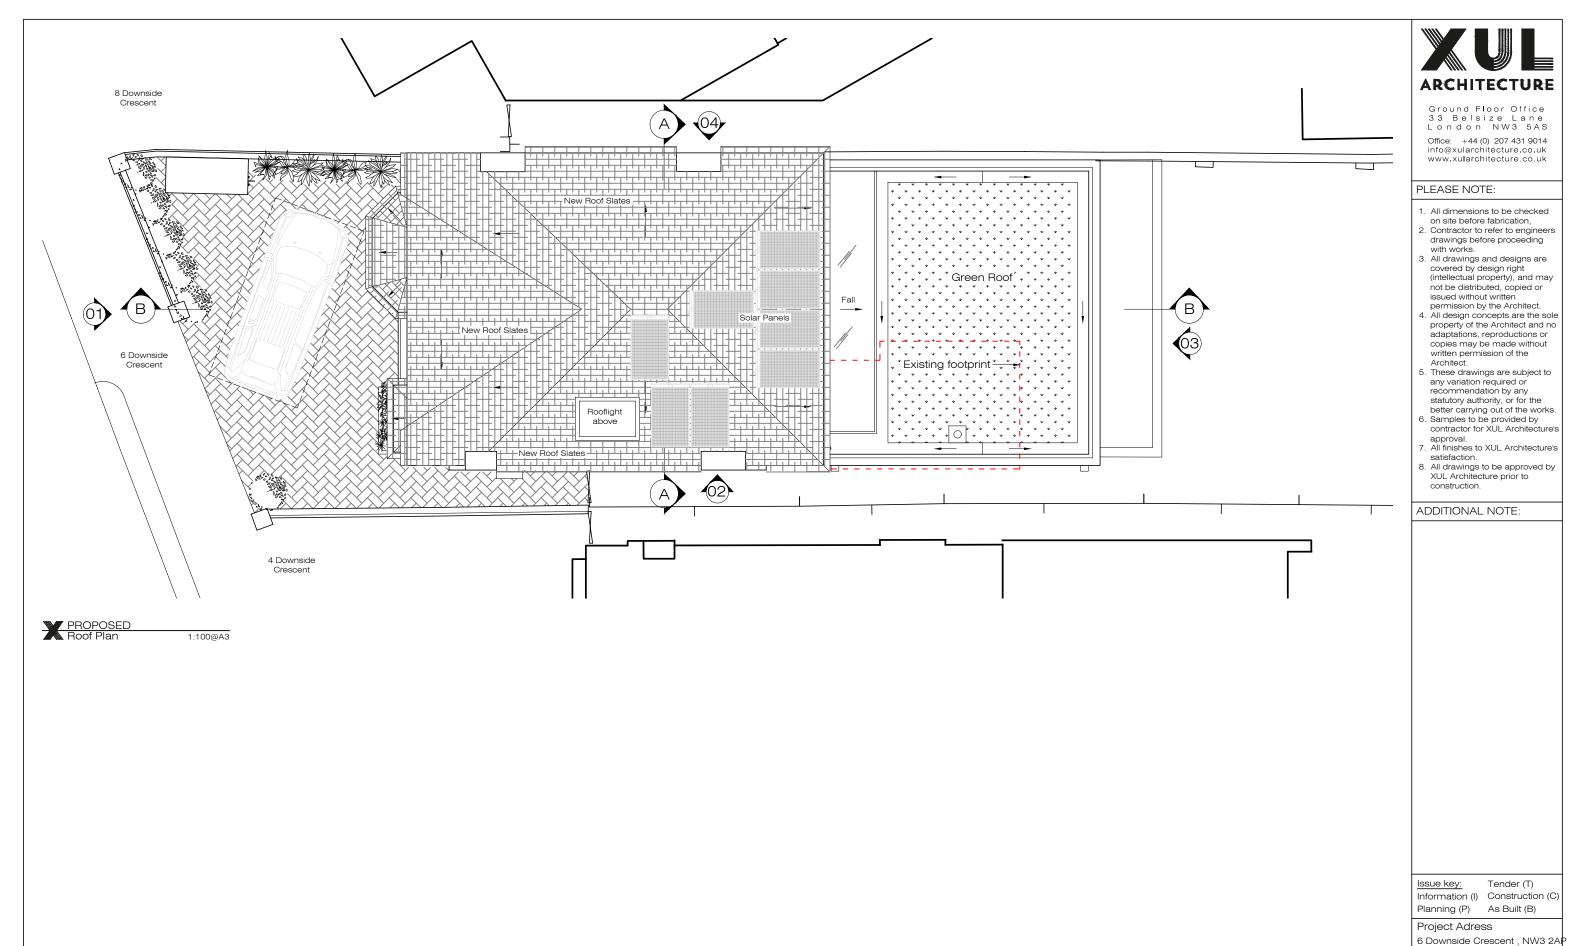

## ADDITIONAL NOTE:

Issue key: Tender (T) Information (I) Construction (C) Planning (P) As Built (B)

Project Adress

6 Downside Crescent , NW3 2A

| PROPOSED  |
|-----------|
| Site Plan |

|  | Scale<br>1:200@A3  | Dwg. No.<br>PA-00 |  |  |
|--|--------------------|-------------------|--|--|
|  | Rev. Date 23.04.21 | Rev.<br>P00       |  |  |
|  | Drawn<br>TD        | Project Numb      |  |  |

nber 20186 20m

Checked IW Issue For: PLANNING

2 4 6 8 10

**Q**3

(B)

2 3

All existing windows to be replaced with new double glazed windows matching existing like-for-like

**ARCHITECTURE** 