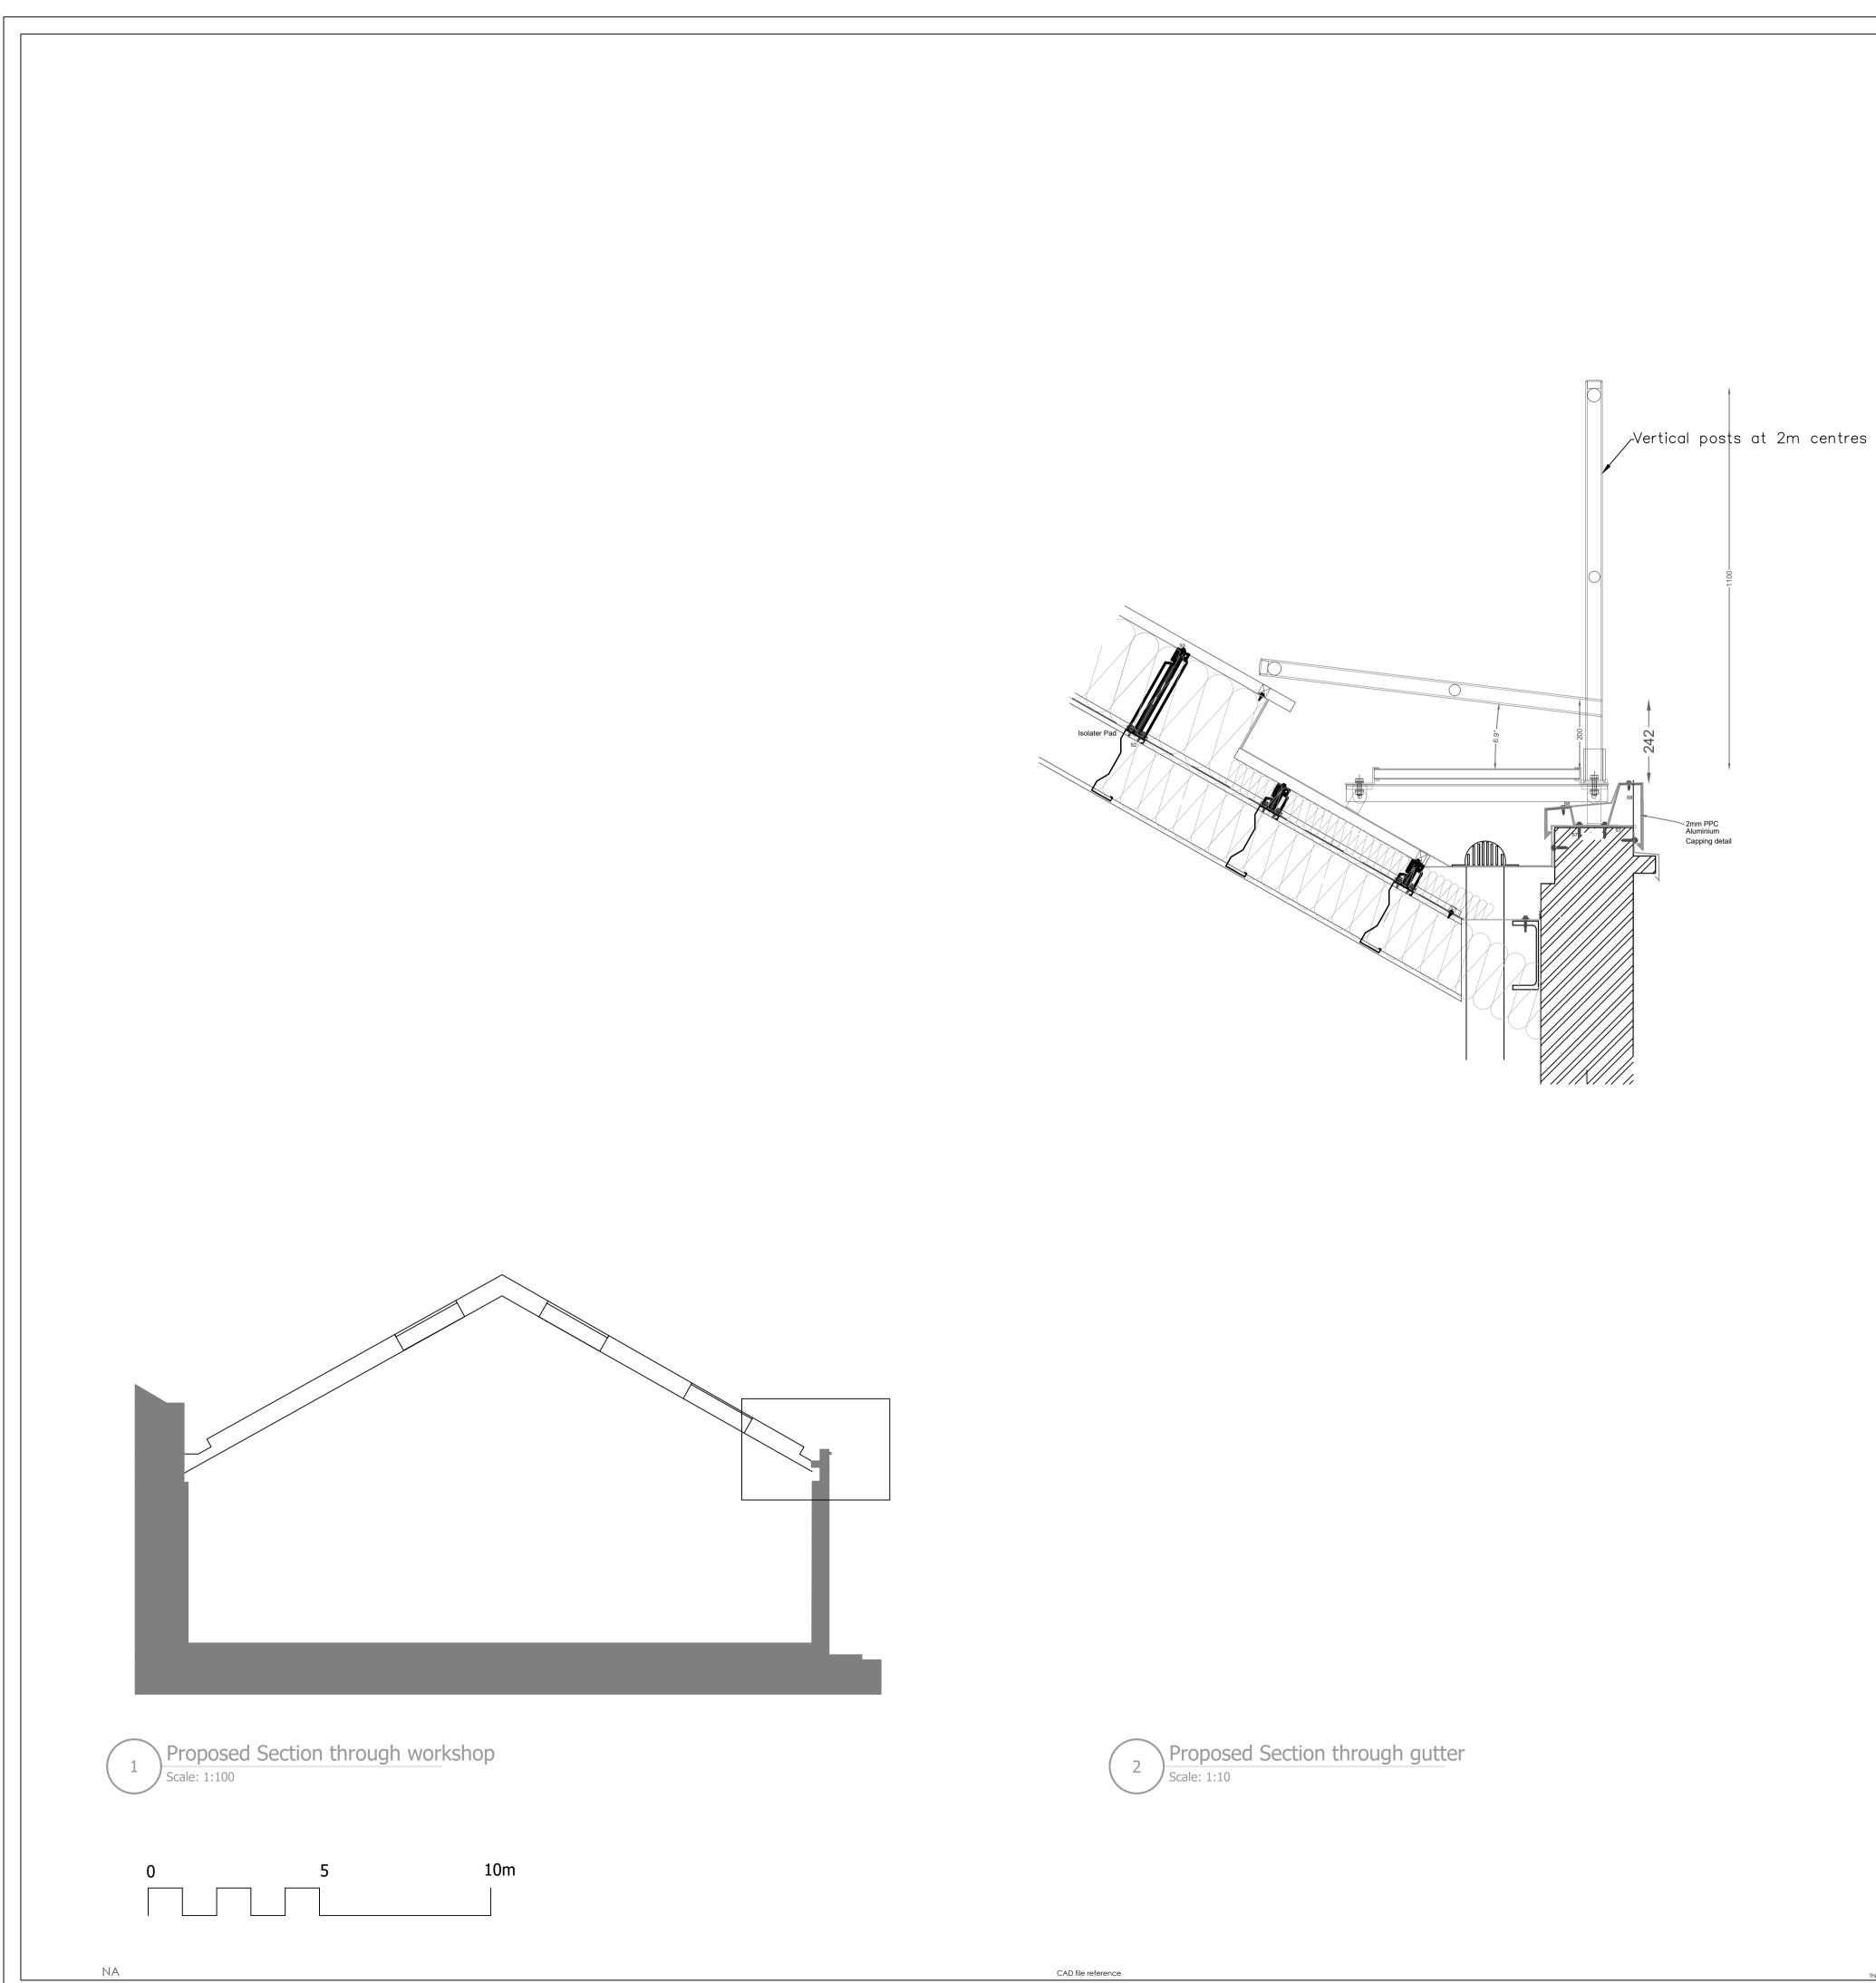

|                                                                                                                                |               |                                    |            |    |     |     |                                                                                                                                                             | Rev | Date                                | Description                                  | Rev | v By C | Chk'd By |
|--------------------------------------------------------------------------------------------------------------------------------|---------------|------------------------------------|------------|----|-----|-----|-------------------------------------------------------------------------------------------------------------------------------------------------------------|-----|-------------------------------------|----------------------------------------------|-----|--------|----------|
|                                                                                                                                | Project Title | Workshop A, Fortess Grove          |            |    |     |     | Drawing Title                                                                                                                                               |     | Proposed Section West El. Guardrail |                                              |     |        |          |
|                                                                                                                                |               |                                    |            |    |     |     |                                                                                                                                                             | Job | -Dwg No                             | 1918-PS06                                    |     | Rev    | v _      |
|                                                                                                                                |               |                                    |            |    |     |     |                                                                                                                                                             |     |                                     |                                              |     |        |          |
|                                                                                                                                | Client        |                                    |            |    |     |     |                                                                                                                                                             |     |                                     |                                              |     |        |          |
|                                                                                                                                | Status        | PLANNING                           |            |    |     |     | PREMIERSEAL<br>ROOFING & SAFETY SOLUTIONS<br>PREMIERSEAL ROOFING SOLUTIONS LTD<br>Units 12-14 Highcroft Industrial Estate<br>Enterprise road, Waterlooville |     |                                     |                                              |     |        |          |
|                                                                                                                                | Scale         | 1:10@A1, (1:20@A3) Drawing Size A1 |            |    |     |     |                                                                                                                                                             |     |                                     |                                              |     |        |          |
| This drawing is copyright and may not be reproduced in whole or part without written authority. Do not scale off this drawing. | Drawn By      | LPE                                | Checked By | DG | Dat | ite |                                                                                                                                                             |     |                                     | PO8 0BT<br>t. 02392 179 793 e. info@premiers |     |        |          |