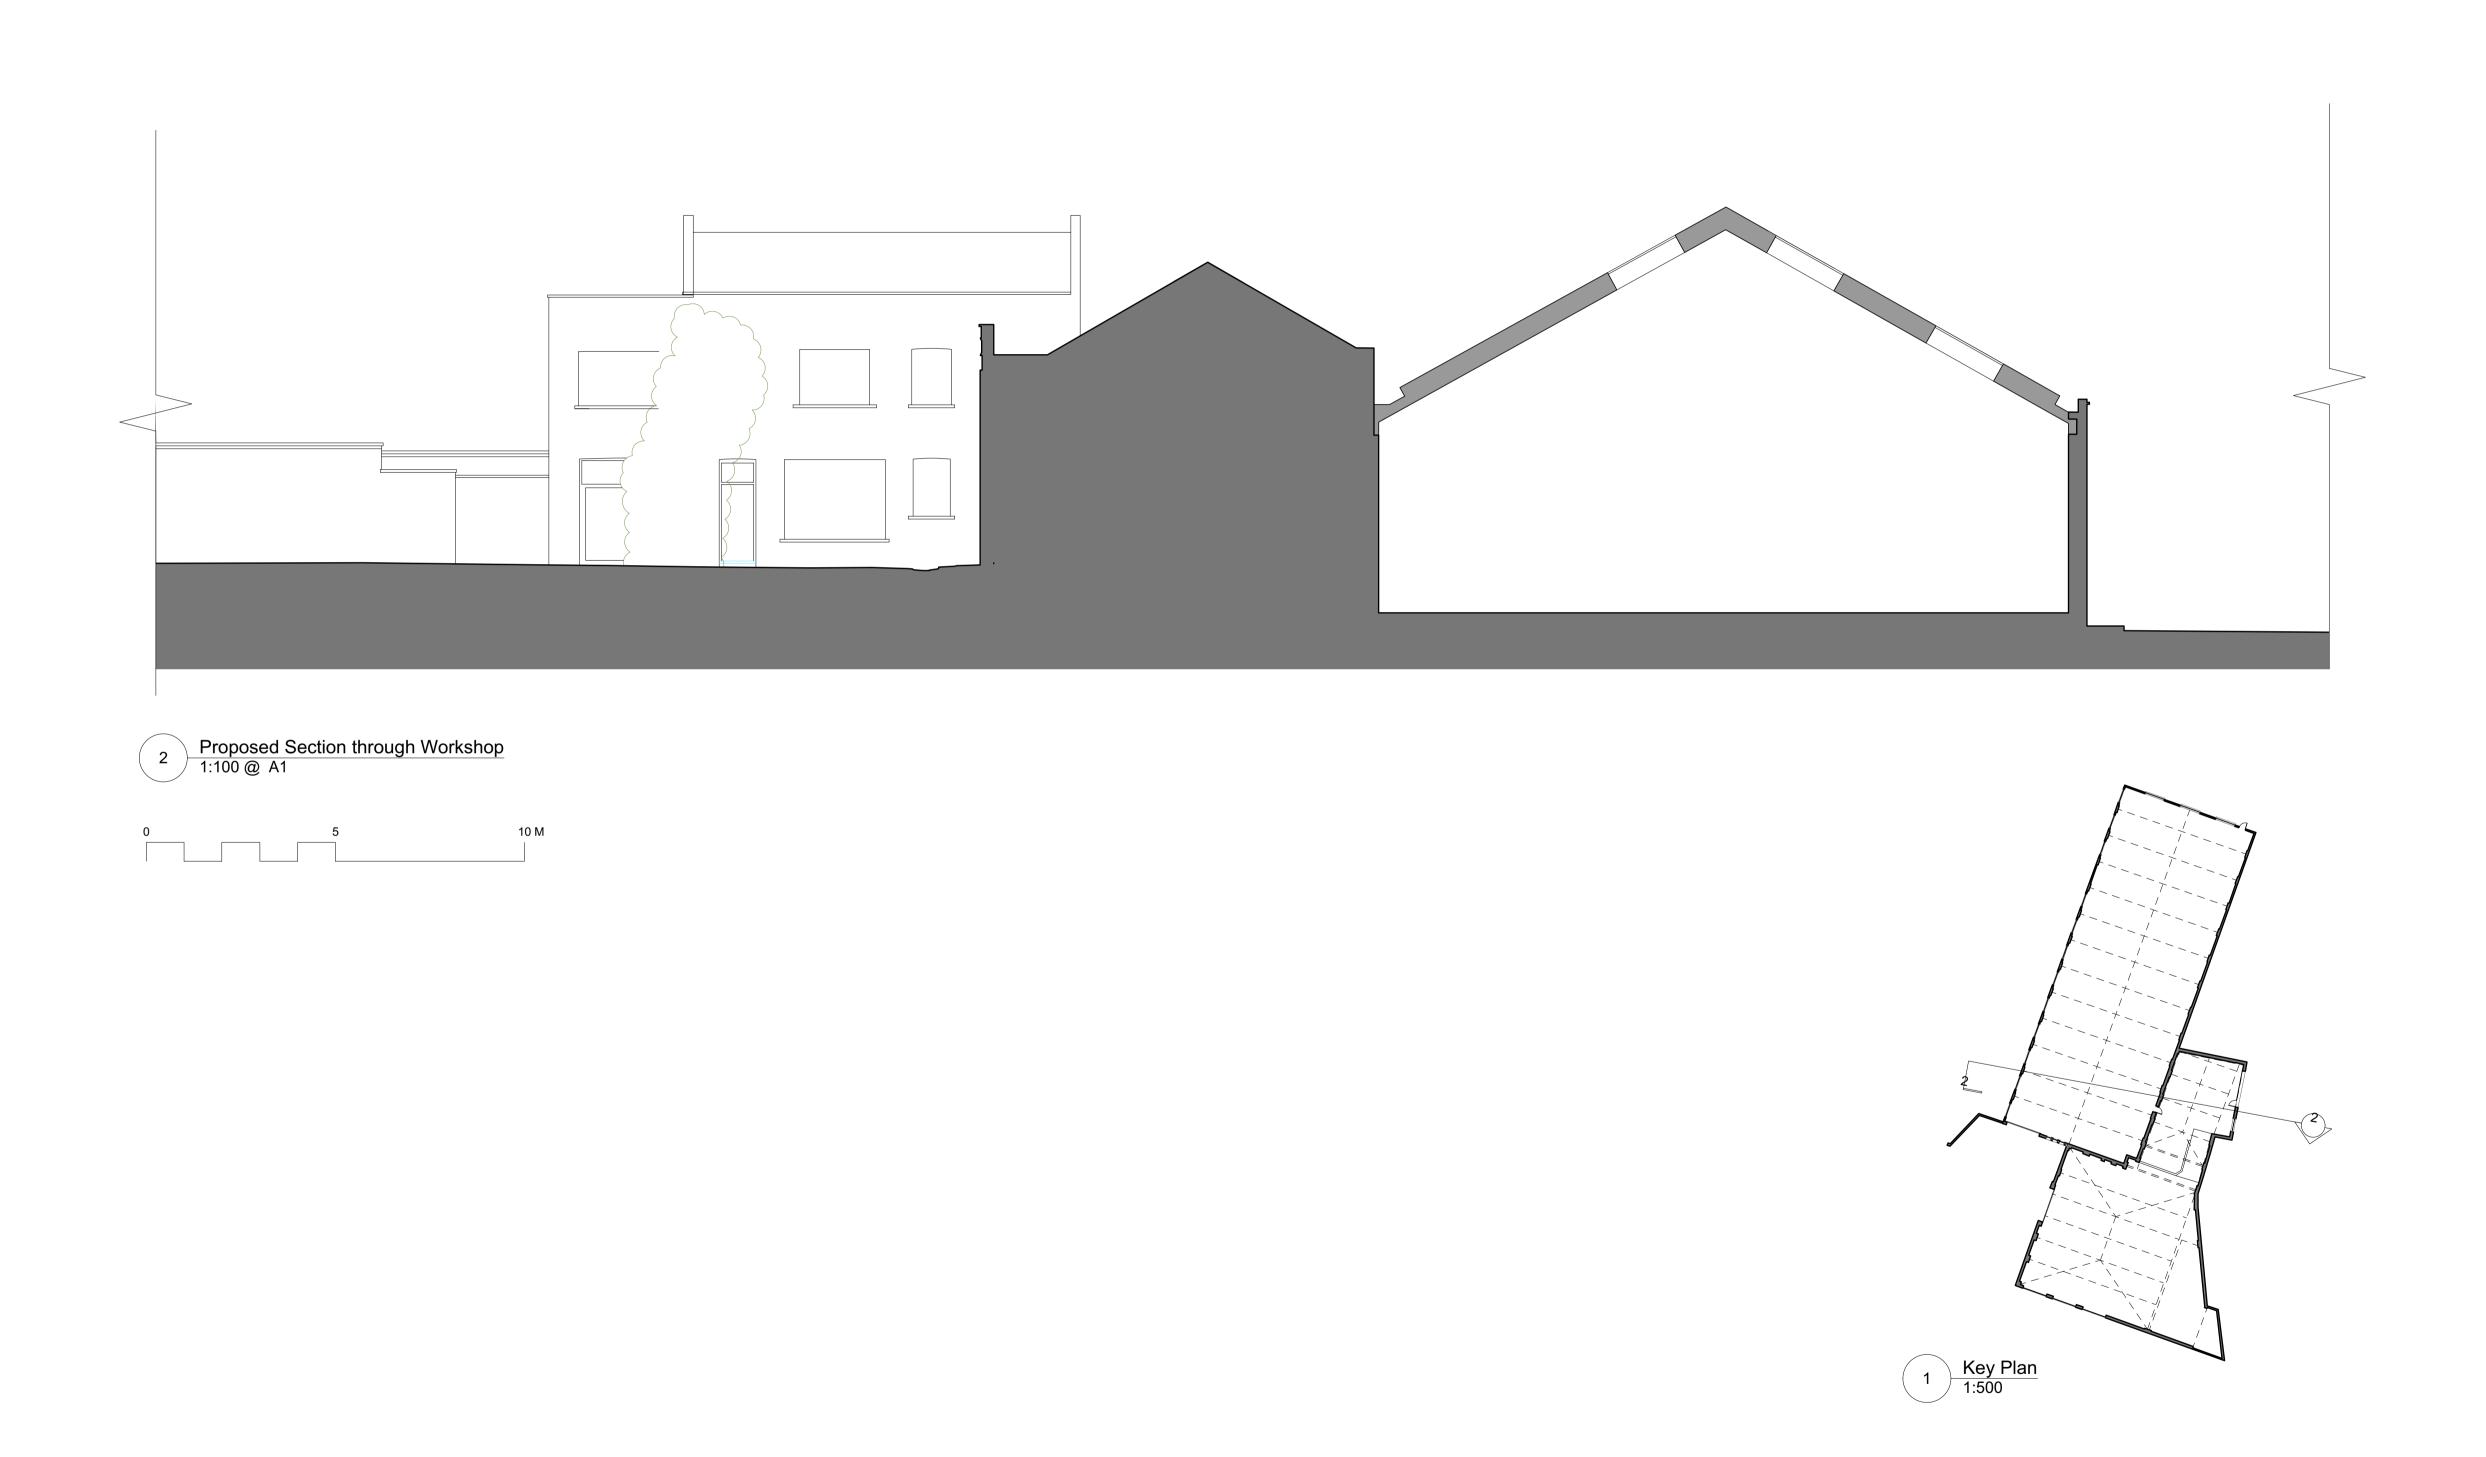

DRAWING Existing Section DRAWING NOTES: DRAWING NOTES: All dimensions to be checked on site prior to commencement of any works, and/or preparation of any shop drawings. Buckley Gray Yeoman Section 01 Sizes of and dimensions to any structural elements are indicative only. See structural engineers drawings for actual SCALE 1:100 @ A1 DRAWING FILE REF sizes/dimensions. Studio 4.04 The Tea Building 56 Shoreditch High Street London E1 6JJ T: 020 7033 9913 F: 020 7033 9914 1014\_GS-Sections (1:200 @ A3) Sizes of and dimensions to any service elements are indicative only. See service engineers drawings for actual sizes and April 2021 BGY This drawing to be read in conjunction with all other Architect's drawings, specifications and other Consultants' information. REVISION CLIENT DWG No. All proprietary systems shown on this drawing are to be installed strictly in accordance with the Manufacturers/Suppliers 1014-GS-EX-A-01 Fortess 2016 Ltd DRAWING STATUS
PLANNING Any discrepancies between information shown on this drawing and any other contract information or manufacturers/suppliers recommendations is to be brought to the attention of the Architect. PROJECT

DO NOT SCALE FROM THIS DRAWING.

Workshop A, Fortess Grove

27/04/2021

Information contained on this drawing is the sole copyright of Buckley Gray Yeoman and is not to be reproduced without their permission.