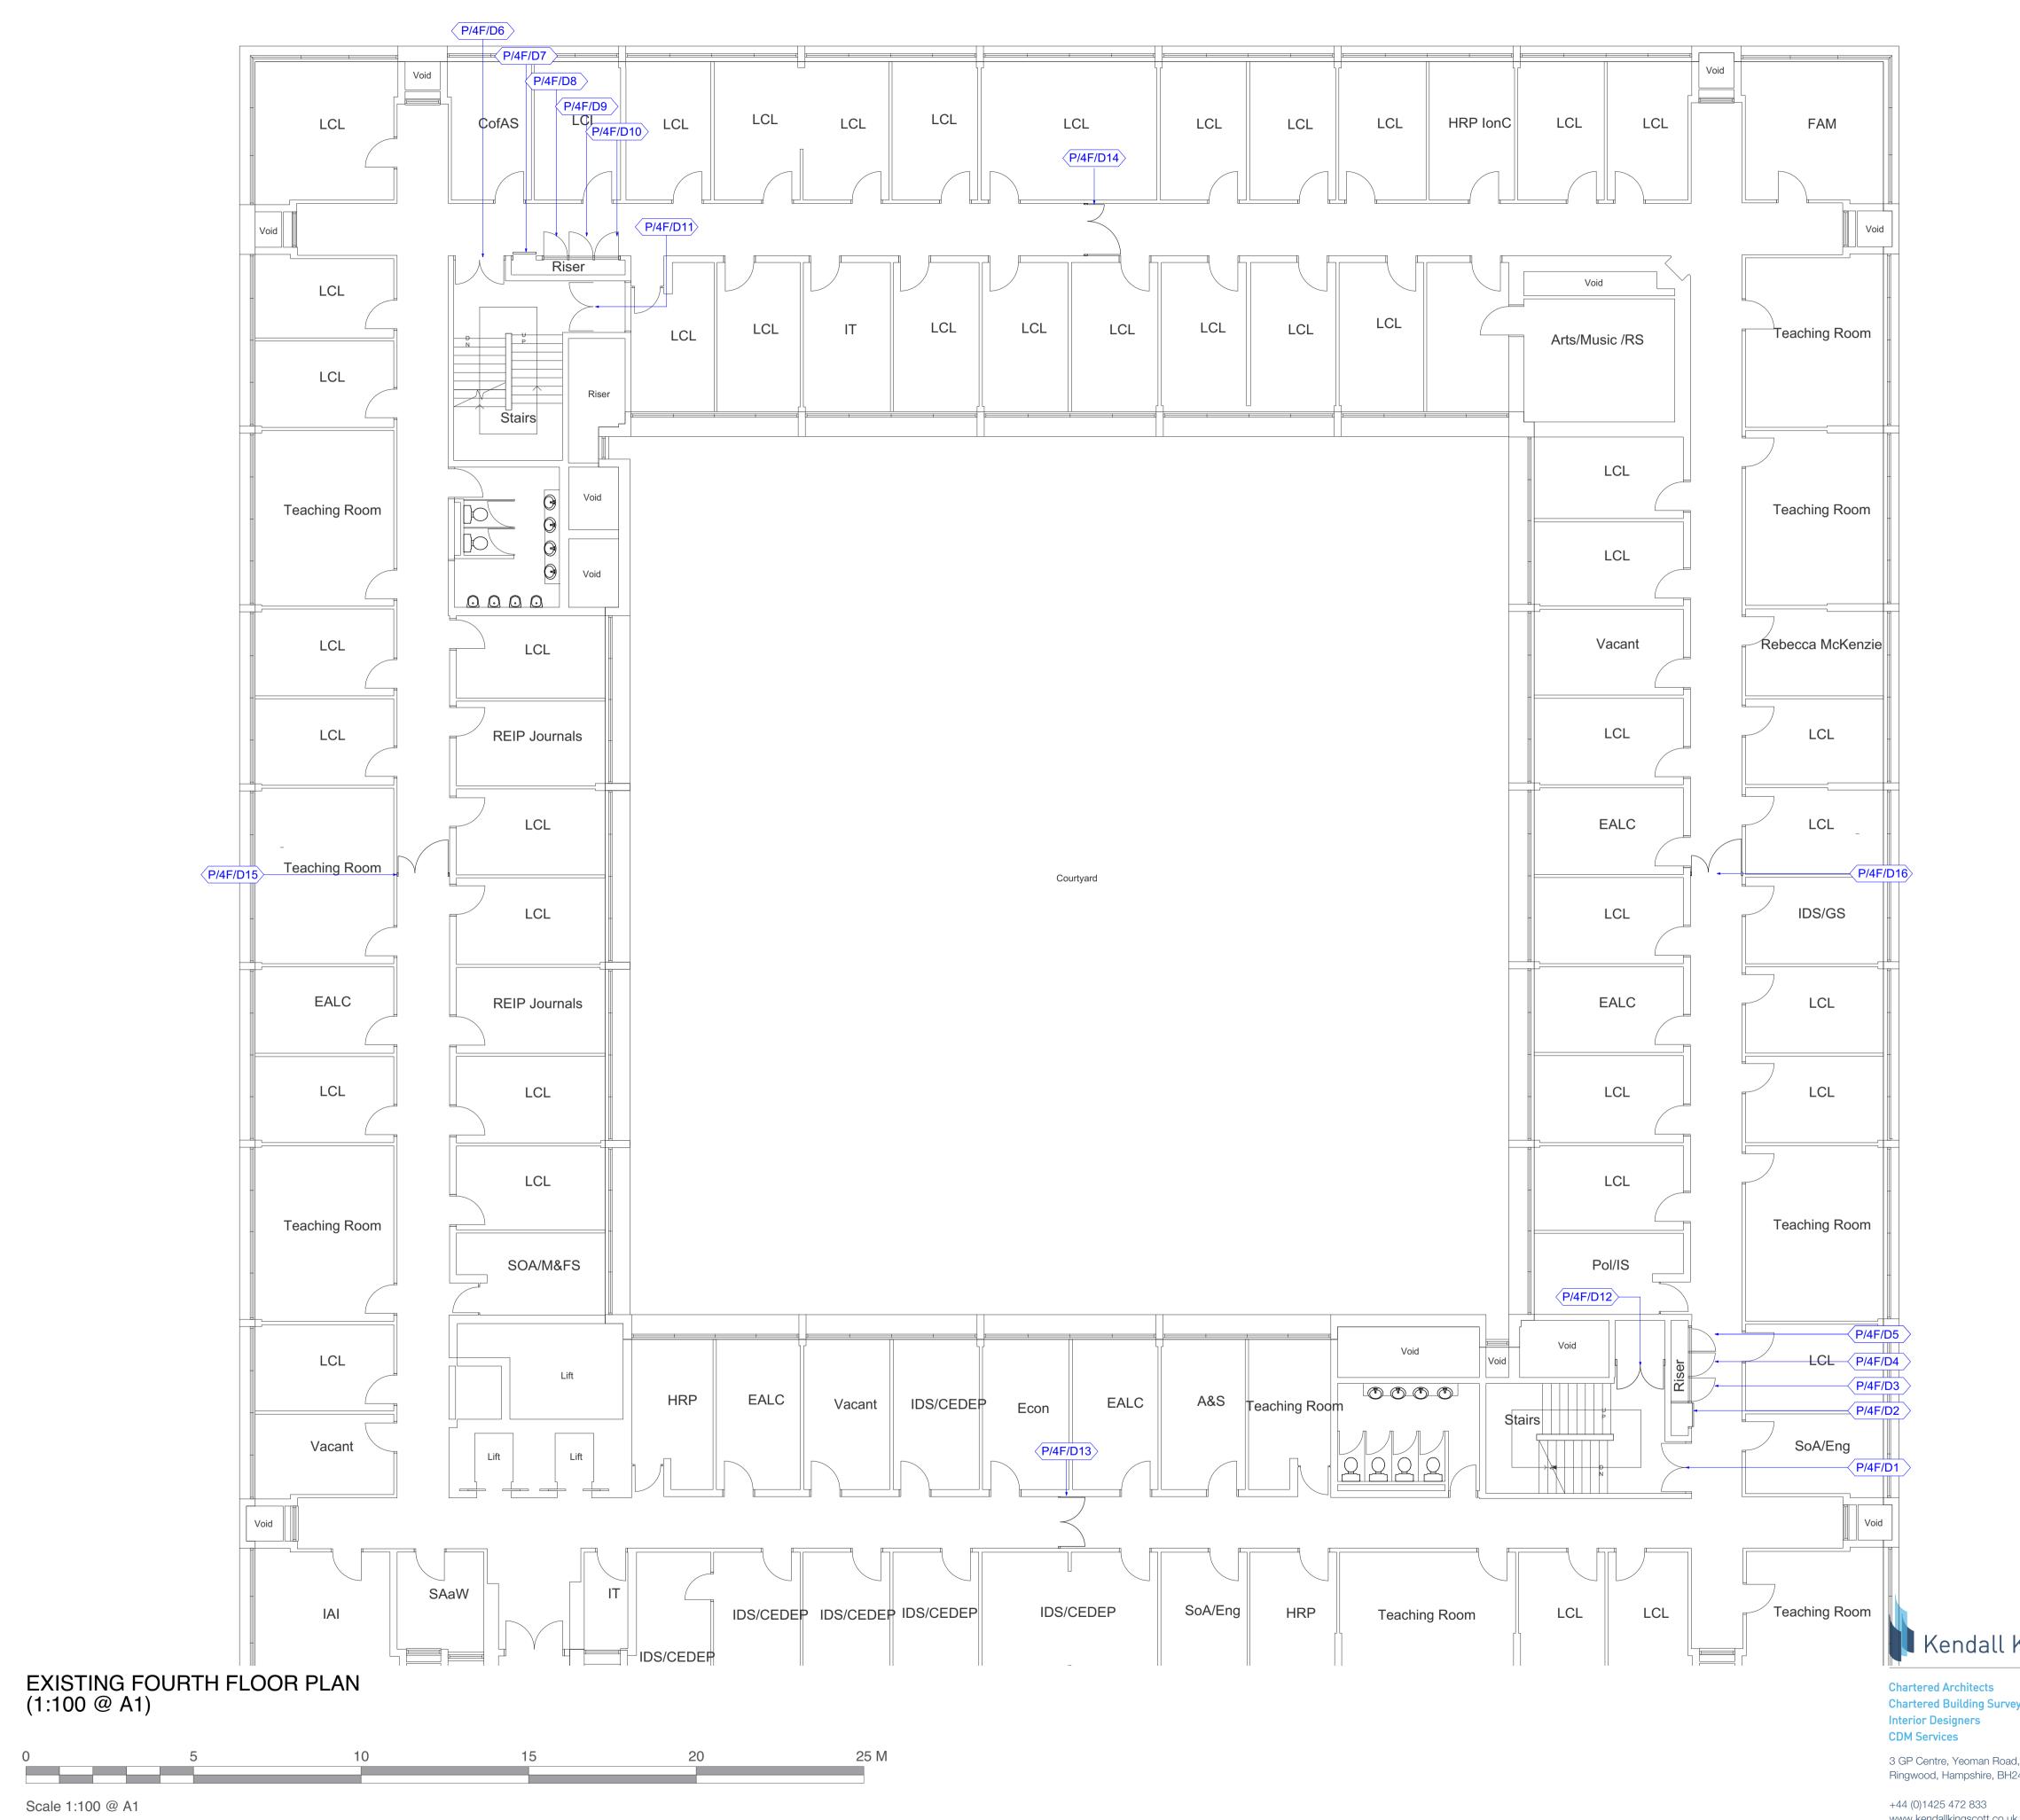

| Kendall Kin                                                                | gscott                                                                                  | P!30/04/21 KW First Issue<br>Rev Date By Ap Note                                                    |
|----------------------------------------------------------------------------|-----------------------------------------------------------------------------------------|-----------------------------------------------------------------------------------------------------|
| Chartered Architects<br>Chartered Building Surveyors<br>Interior Designers | Project<br>Fire Door Upgrade<br>- Philips Building                                      | Drawing Title<br>Existing Fourth Floor Plan<br>Phillips Building                                    |
| CDM Services<br>3 GP Centre, Yeoman Road,<br>Ringwood, Hampshire, BH24 3FF | Client<br>SOAS University of Lond                                                       | Ion Project Number Drawing Number Revis                                                             |
| +44 (0)1425 472 833<br>www.kendallkingscott.co.uk                          | Scale Paper Size Filename   1:100 A1 200170.vwx   © Copyright Do not scale this drawing | Date Drawn Checked Status   11/03/21 KW GC PLANNING ISSUE   Check all dimensions and levels on site |