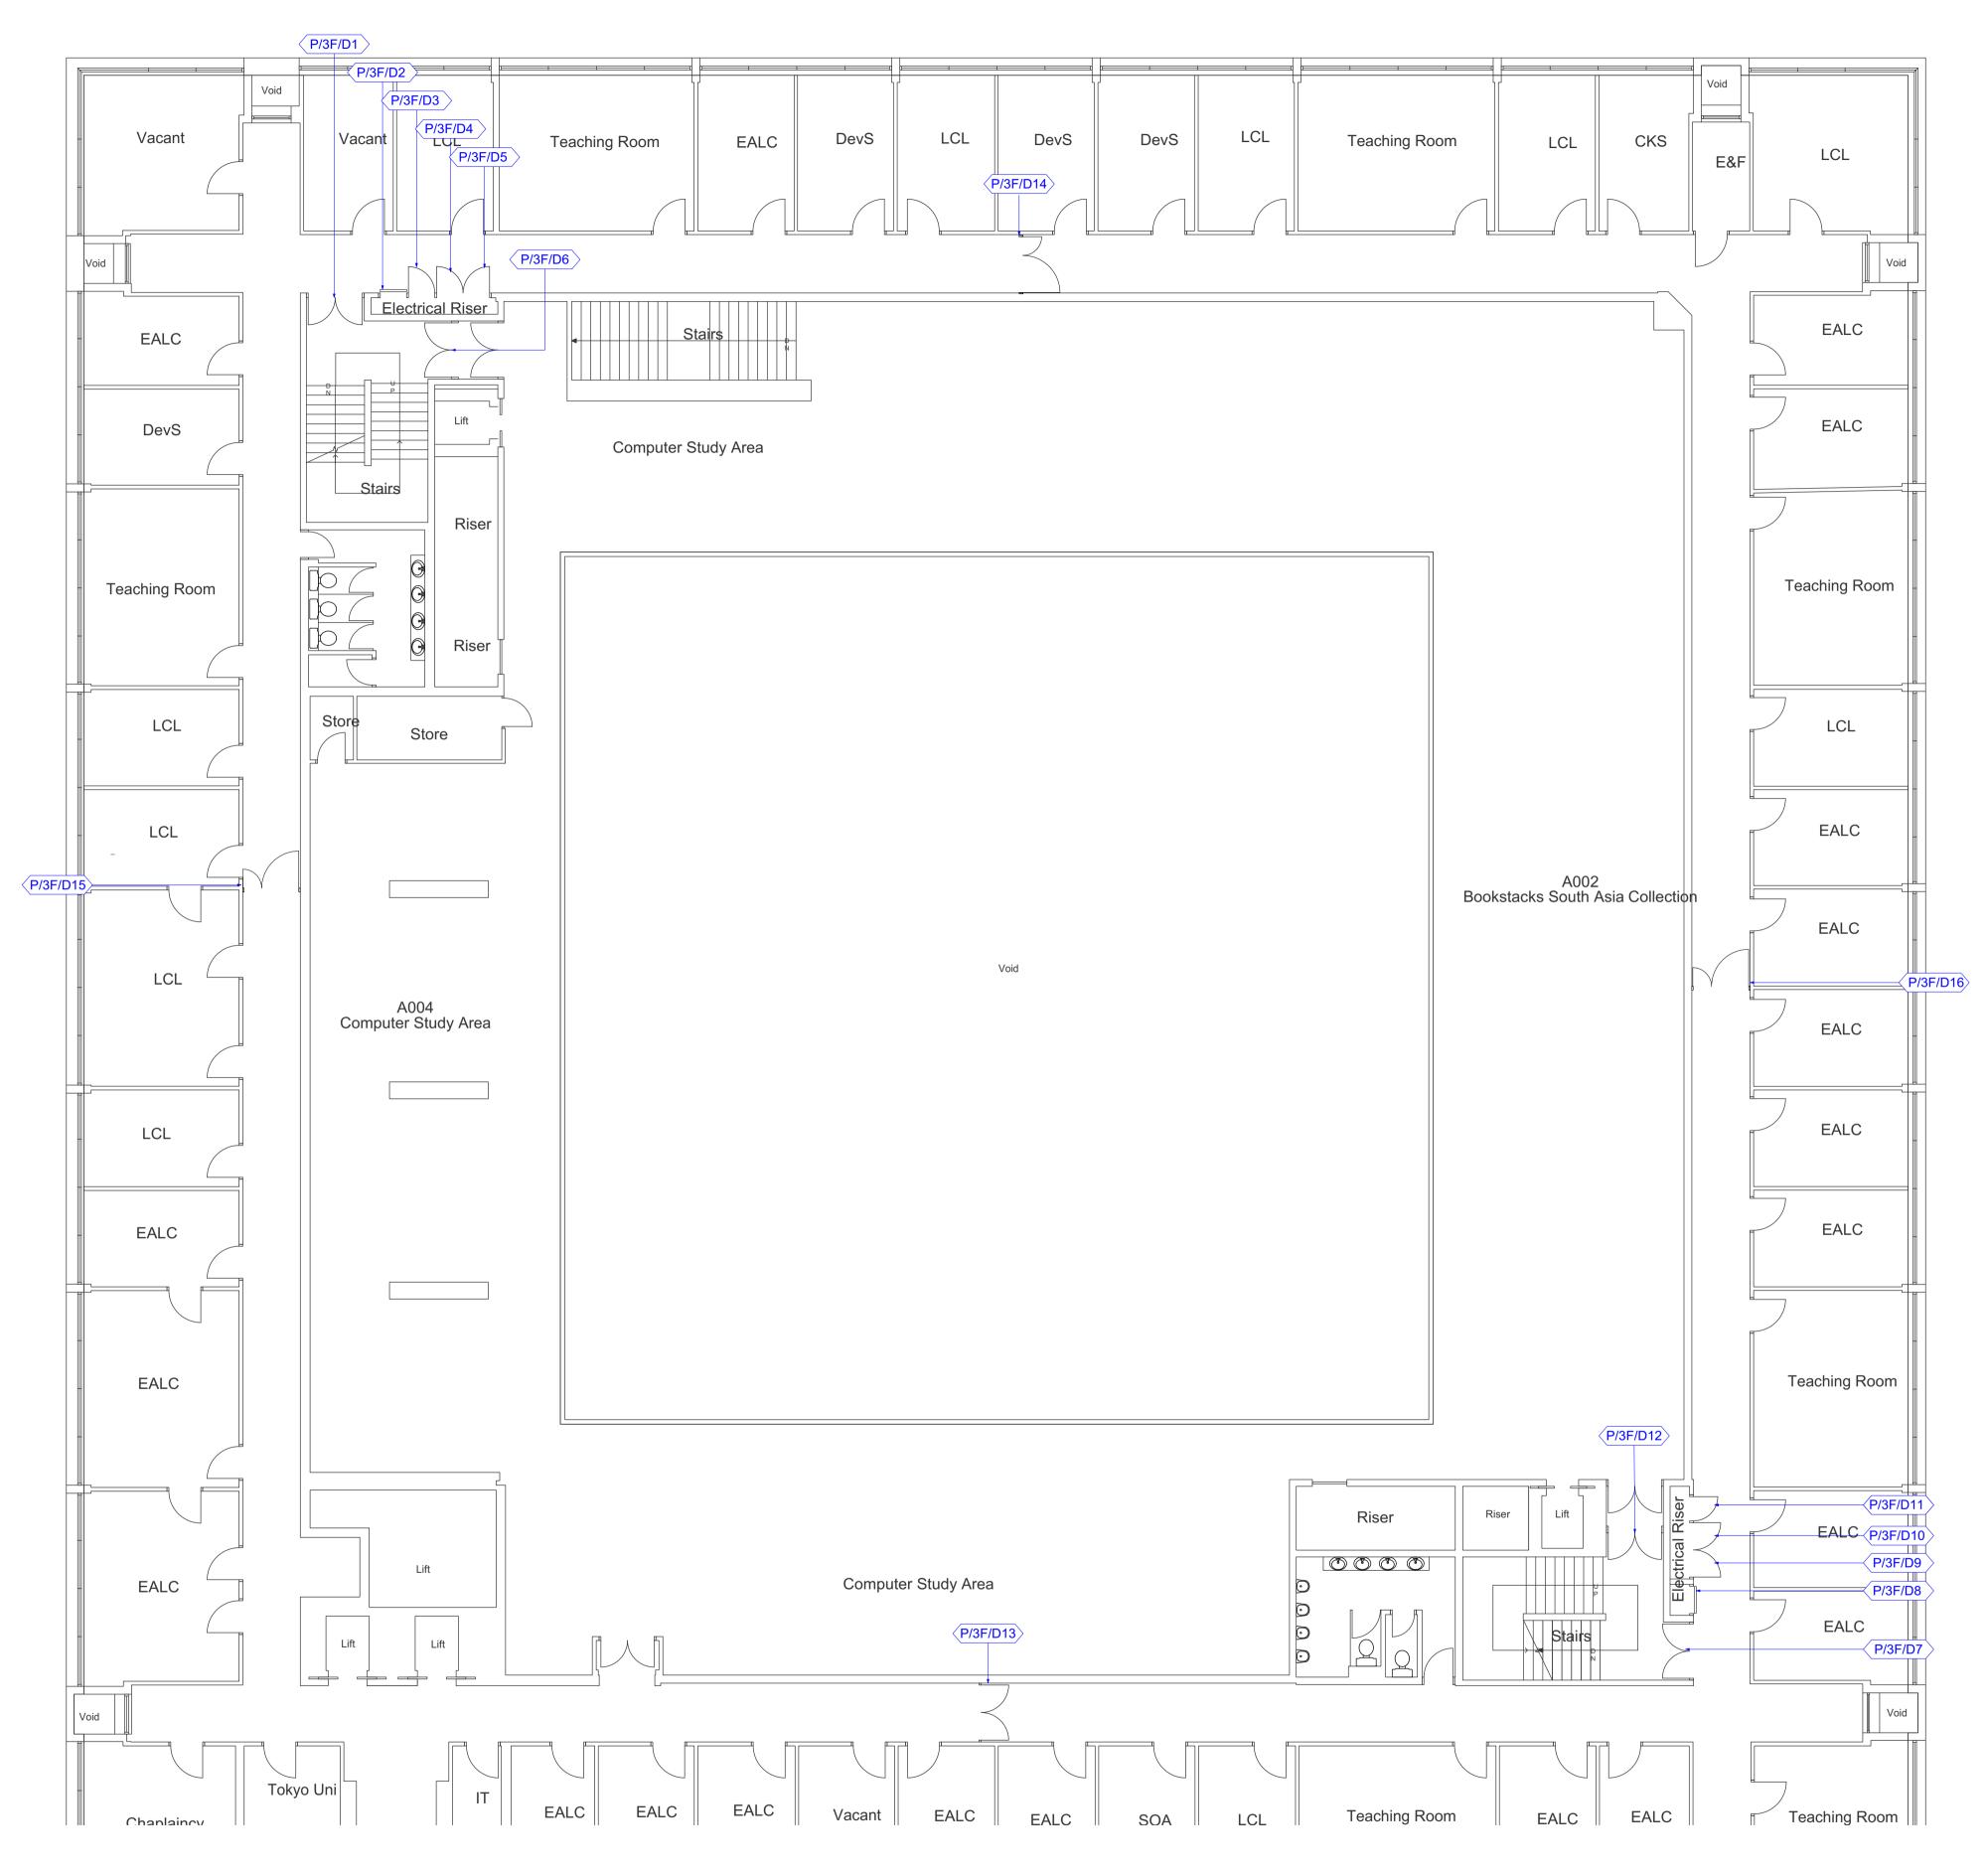

EXISTING THIRD FLOOR PLAN (1:100 @ A1)

Scale 1:100 @ A1

Kendall Kingscott **80**/04/2021 KW First Issue Rev Date By Ap Note Drawing Title
Existing Third Floor Plan **Chartered Architects** Fire Door Upgrade Chartered Building Surveyors - Philips Building Phillips Building Interior Designers **CDM Services** SOAS University of London 3 GP Centre, Yeoman Road, Ringwood, Hampshire, BH24 3FF Scale Paper Size Filename 11/03/21 KW GC PLANNING ISSUE 1:100 A1 200170.vwx +44 (0)1425 472 833 www.kendallkingscott.co.uk Check all dimensions and levels on site Do not scale this drawing