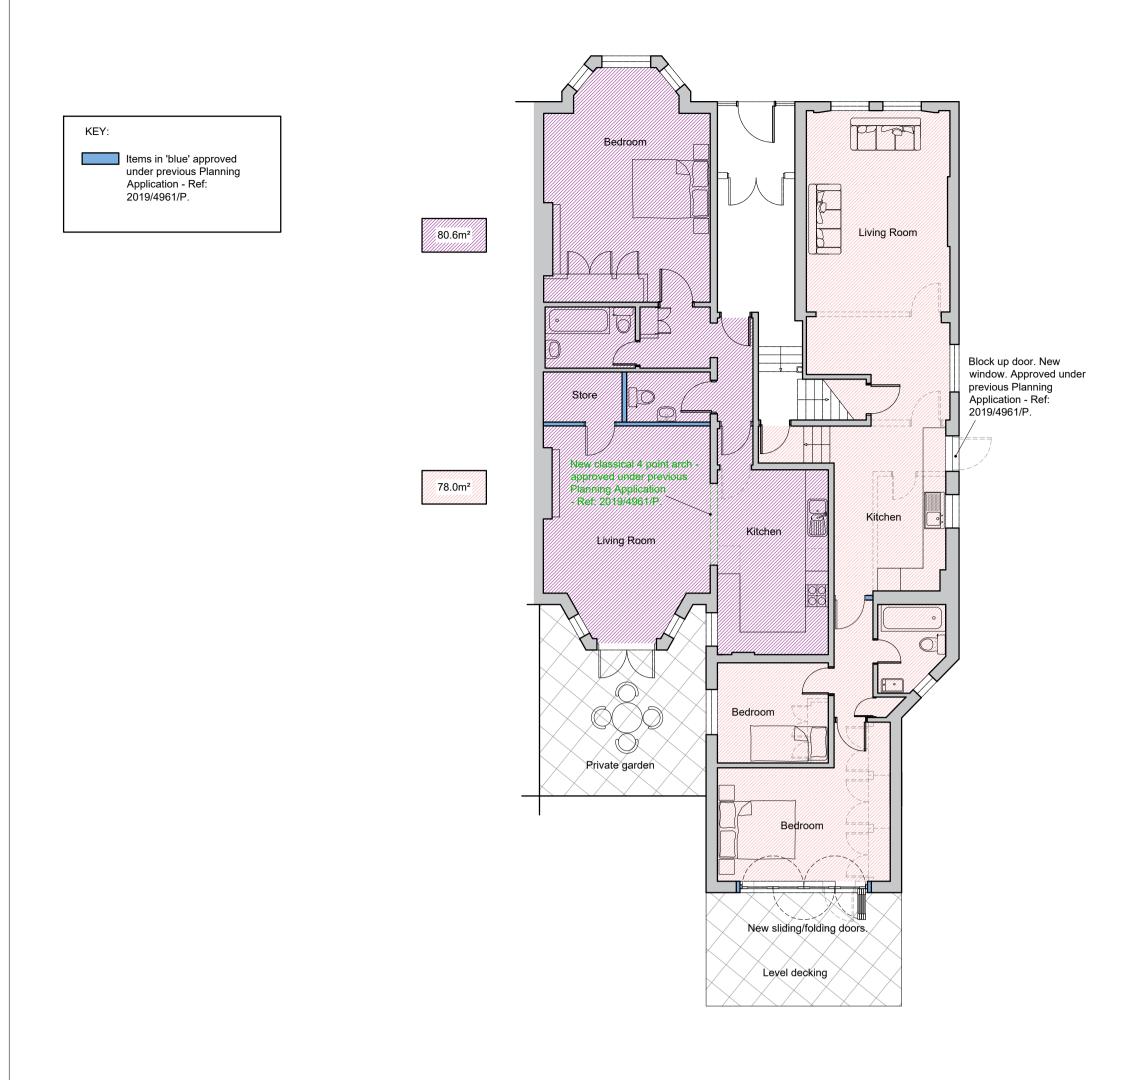

## Proposed Ground Floor Plan SCALE 1:100



## Existing Ground Floor Plan SCALE 1:100

## General Notes

NOTES: -

This drawing must NOT be scaled.

Work shall not commence until planning and building regulation approvals have been obtained in full.

All dimensions and levels to be checked on site by contractor and any discrepancies to be reported to the architect and client prior to commencement of work on site.

All drains & services to be located by contractor.

This drawing is for building control purposes only. Detail design and specification shall be the sole responsibility of the contractor.

The Contractor is to allow for those items of work which are not specifically identified in the Contract Documents but which it is reasonable to expect an experienced contractor to identify