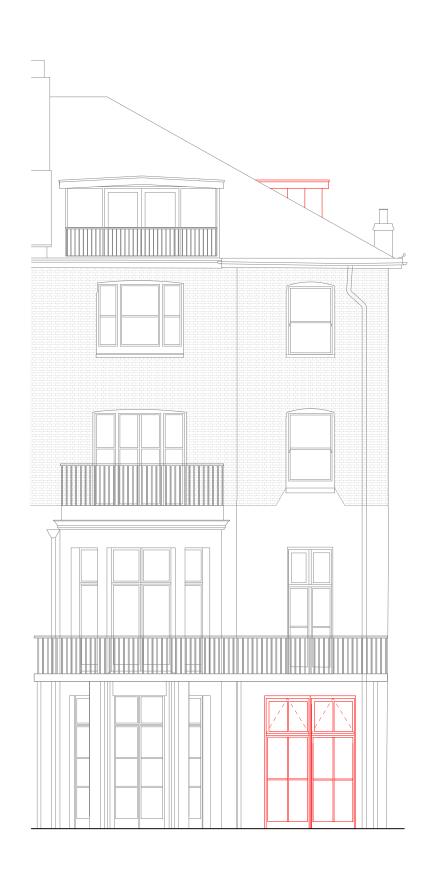

### Legend

1 Proposed side dormer. External cladding and roof detail to match existing dormer to the front and the back of the property.

2 Existing door to be enlarged. New door details to match existing adjacent doors.

3 Metal curved balcony and balustrade to be replaced by similiar lightweight metal straight structure on thin pillars. New balustrade to be replaced like for like.

4 Existing lightwell to be filled in and replaced by a discrete walk-on skylight.