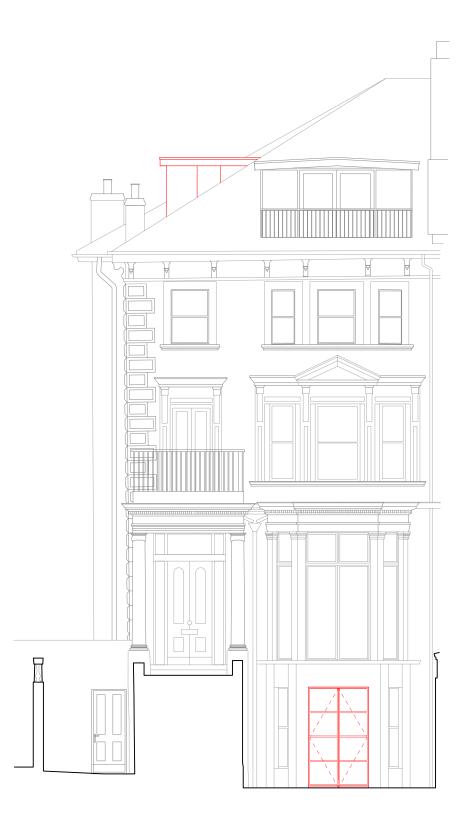

### Legend

1 Proposed side dormer. External cladding and roof detail to match existing dormer to the front and the back of the property.

2 Existing door to be enlarged. New door details to match existing adjacent doors.

3 Metal curved balcony and balustrade to be replaced by similiar lightweight metal straight structure on thin pillars. New balustrade to be replaced like for like.

4 Existing lightwell to be filled in and replaced by a discrete walk-on skylight.