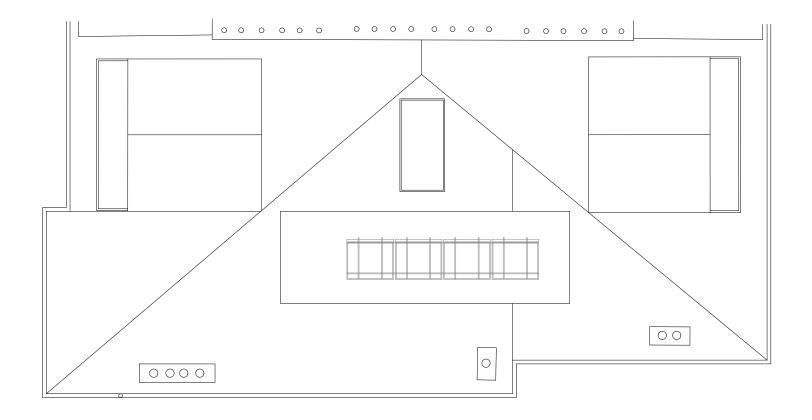

|
| Title   |                                                              | Third Floor | Plans             |          |  |  |  |  |
| Scale a | at A1                                                        | Scale at A3 |                   |          |  |  |  |  |
| -       |                                                              | 1:100       |                   |          |  |  |  |  |
| Drawin  | ng No.                                                       |             |                   |          |  |  |  |  |
| JTD_(   | 0231_                                                        | P01_105     |                   |          |  |  |  |  |
|         |                                                              | DIAN        |                   |          |  |  |  |  |







PROPOSED ROOF

 $\square$ 



EXISTING ROOF

Legend

1 Proposed side dormer. External cladding and roof detail to match existing dormer to the front and the back of the property. Existing solar panels to be relocated.

2 Existing circular skylight to be replaced by a rectangular shaped one openable for ventilation.

| Rev.   | Notes        | Drawn/<br>Checked | Date |
|--------|--------------|-------------------|------|
| Jor    | nathan       | Tuckey De         | sign |
| Tel +4 | 4 (0)20 8960 | 1909              |      |

Planning Amendment RH/CK

58 Milson Road London W14 OLB UK

www.jonathantuckey.

Project Belsize Gardens Title Roof Plans Scale at A1 Scale at A3 - 1:100 Drawing No. JTD\_0231\_P01\_106 PLANNING

24/03/21









## EXISTING FRONT ELEVATION

 $\square$ 

## PROPOSED