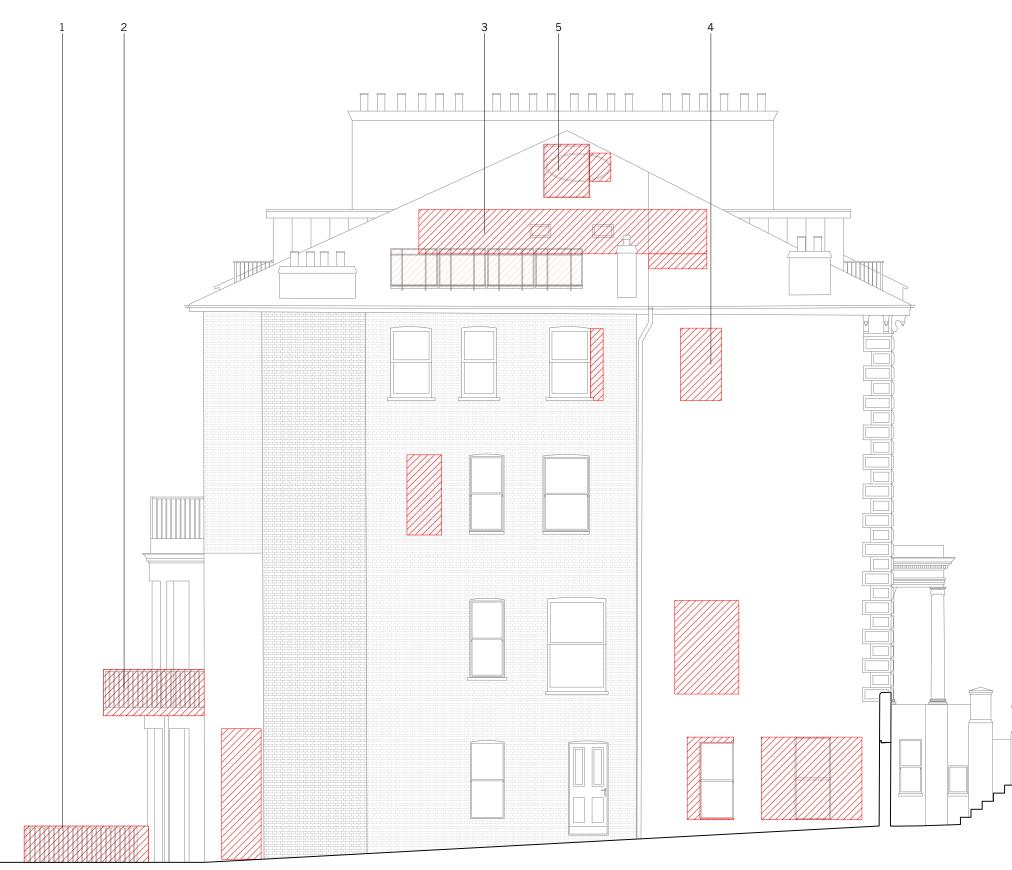

### Legend

1 Existing lightwell to be filled in and replaced by a discrete walk-on skylight.

2 Metal curved balcony and balustrade to be replaced by similiar lightweight metal straight structure on thin pillars. New balustrade to be replaced like for like.

3 Proposed side dormer. External cladding and roof detail to match existing dormer to the front and the back of the property. Existing solar panels to be relocated to the roof of the new dormer.

4 New windows to the side elevation. Window details as shown in proposed elevation. All windows to match existing with regards to sills and frame finishes apart from the large window on GF which follows the proposal given planning permission for in 2011.

5 Existing circular skylight to be replaced by a rectangular shaped one openable for ventilation.

| _  |  |  |
|----|--|--|
| _  |  |  |
| Г  |  |  |
|    |  |  |
|    |  |  |
|    |  |  |
|    |  |  |
|    |  |  |
| ┎╴ |  |  |