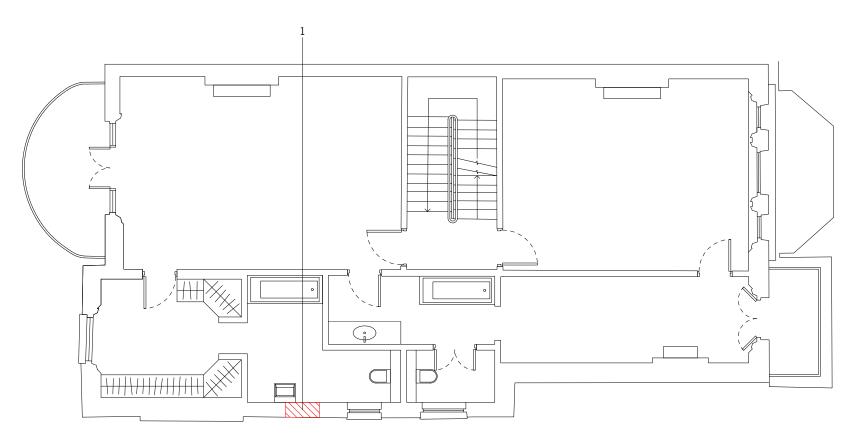

Planning Amend

Project Belsize Gardens Title Lower Ground Floor Plans Scale at A1 Scale at A3 - 1:100 Drawing No. PLANNING

ment RH/CK

24/03/21

Date

 $\square$ 

Legend

1 Metal curved balcony and balustrade to be replaced by similiar lightweight metal straight structure on thin pillars. New balustrade to be replaced like for like.

2 New window to the side elevation. Window details as shown in proposed elevation and follows the proposal given planning permission for in 2011.

Project Belsize Gardens Title Ground Floor Plans Scale at A1 Scale at A3 . 1:100 Drawing No. PLANNING