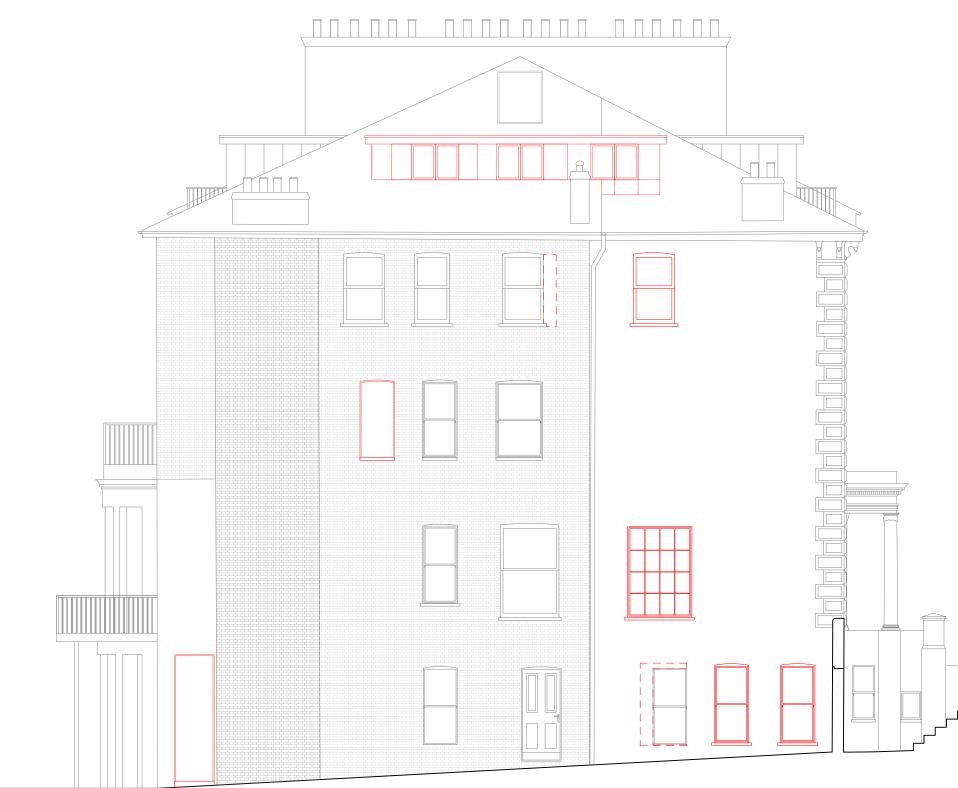

PROPOSED SIDE ELEVATION

 $\square$ 

 Image: Drawing Scale
 1:100
 Image: Object of the state of the