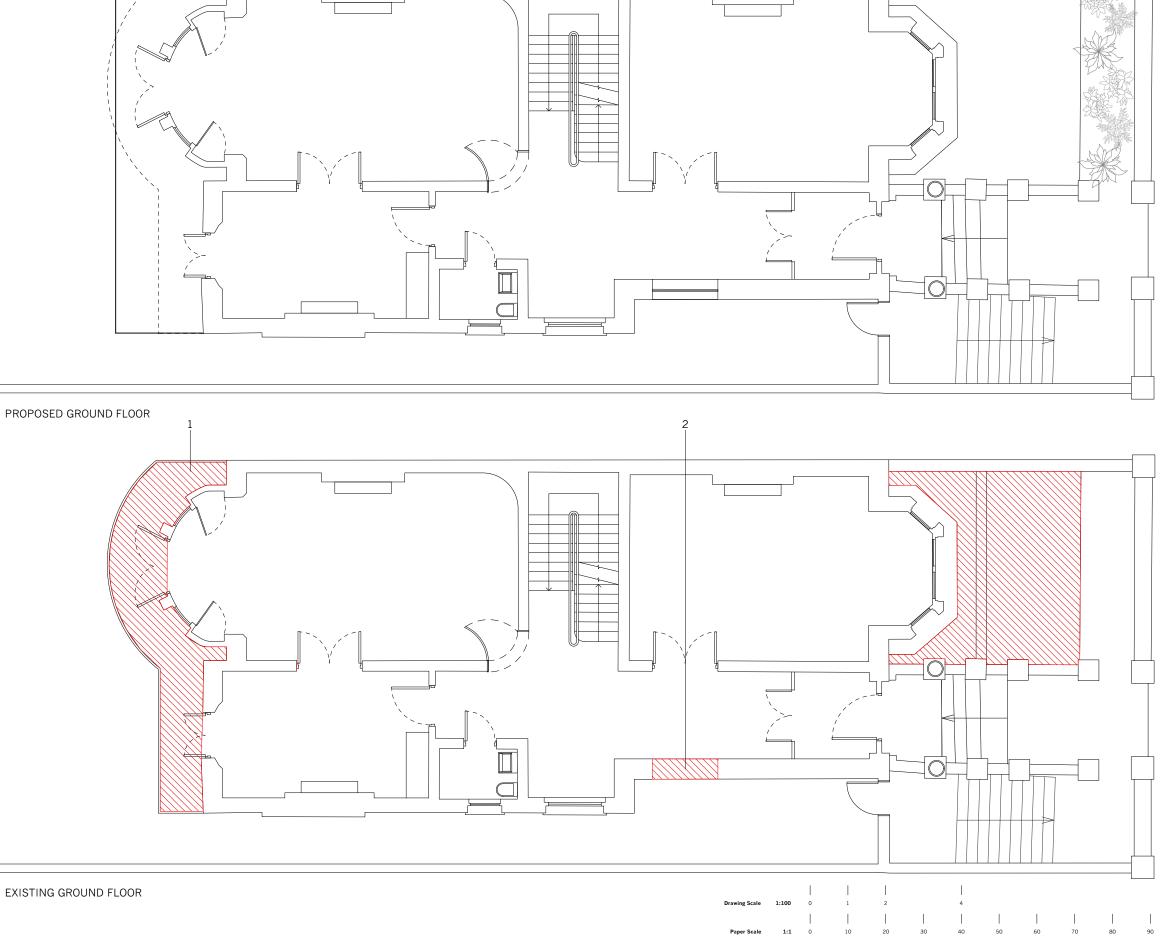

### Legend

1 Existing lightwell to be filled in and replaced by a discrete walk-on skylight.

2 New window to the side elevation. Window details as shown in proposed elevation. All windows to match existing with regards to sills and frame finishes.

3 Existing window to be replaced with a door to access the proposed front garden. New door details to match existing adjacent windows.

| Rev. Notes                             | Drawn/ Date<br>Checked |
|----------------------------------------|------------------------|
| Jonathan T<br>Tel +44 (0)20 8960 1     | Tuckey Design          |
| 58 Milson Road<br>London W14 OLB<br>UK |                        |