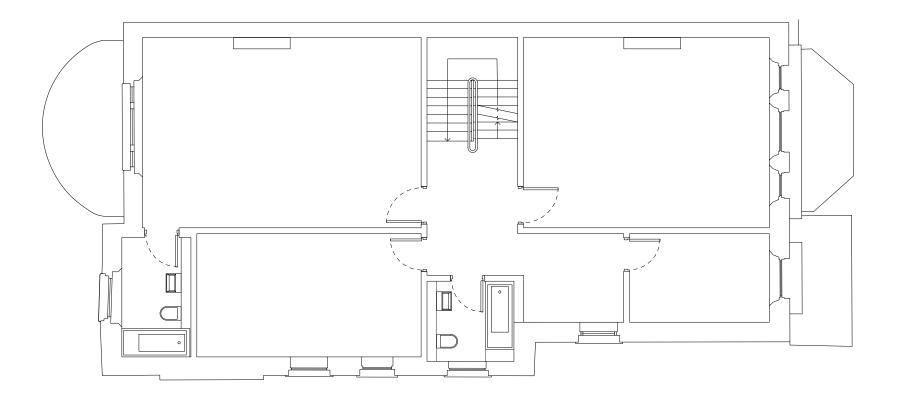

rdens            |          |  |  |  |  |  |
| itle                    | First Floor                                      | Plans             |          |  |  |  |  |  |
| icale at A1             | Scale at A3                                      |                   |          |  |  |  |  |  |
|                         | 1:100                                            |                   |          |  |  |  |  |  |
| Drawing No              |                                                  |                   |          |  |  |  |  |  |
| ITD_0231                | L_P01_103                                        |                   |          |  |  |  |  |  |
|                         | DIAN                                             |                   |          |  |  |  |  |  |







## PROPOSED SECOND FLOOR

 $\square$ 



### EXISTING SECOND FLOOR

Legend

1 New window to the side elevation. Window details as shown in proposed elevation. All windows to match existing with regards to sills and frame finishes.

| Plan                                             | ning Amendmen | t RH/CK           | 24/03/21 |  |  |  |
|--------------------------------------------------|---------------|-------------------|----------|--|--|--|
| tev. Note                                        | s             | Drawn/<br>Checked | Date     |  |  |  |
| Jonathan Tuckey Design<br>el +44 (0)20 8960 1909 |               |                   |          |  |  |  |
| i8 Milson R<br>.ondon W14<br>IK                  |               |                   |          |  |  |  |
| /ww.jonatha