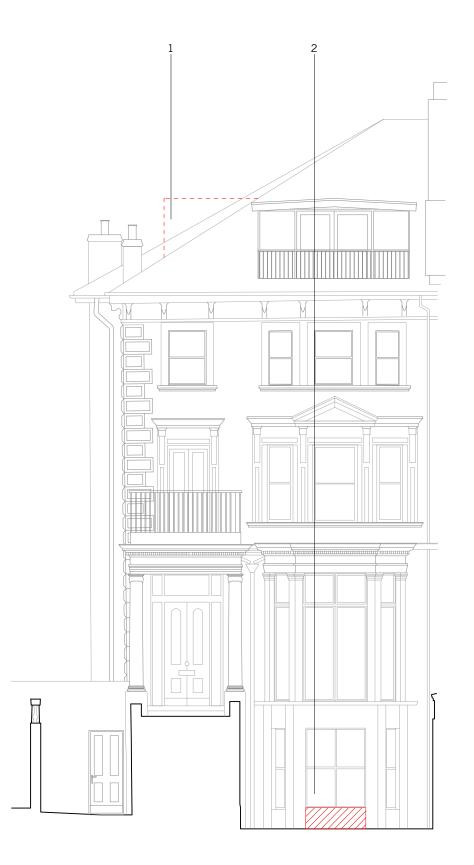

### Legend

1 Existing lightwell to be filled in and replaced by a discrete walk-on skylight.

2 Metal curved balcony and balustrade to be replaced by similiar lightweight metal straight structure on thin pillars. New balustrade to be replaced like for like.

3 Proposed side dormer. External cladding and roof detail to match existing dormer to the front and the back of the property. Existing solar panels to be relocated to the roof of the new dormer.

4 New windows to the side elevation. Window details as shown in proposed elevation. All windows to match existing with regards to sills and frame finishes apart from the large window on GF which follows the proposal given planning permission for in 2011.

5 Existing circular skylight to be replaced by a rectangular shaped one openable for ventilation.

| _  |  |  |
|----|--|--|
| _  |  |  |
| Г  |  |  |
|    |  |  |
|    |  |  |
|    |  |  |
|    |  |  |
|    |  |  |
| ┎╴ |  |  |