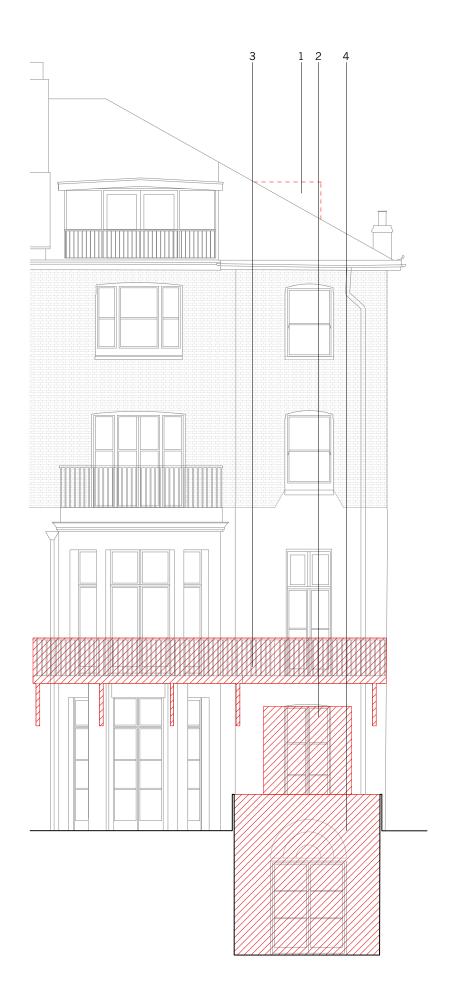

### Legend

1 Proposed side dormer. External cladding and roof detail to match existing dormer to the front and the back of the property.

2 Existing door to be enlarged. New door details to match existing adjacent doors.

3 Metal curved balcony and balustrade to be replaced by similiar lightweight metal straight structure on thin pillars. New balustrade to be replaced like for like.

4 Existing lightwell to be filled in and replaced by a discrete walk-on skylight.