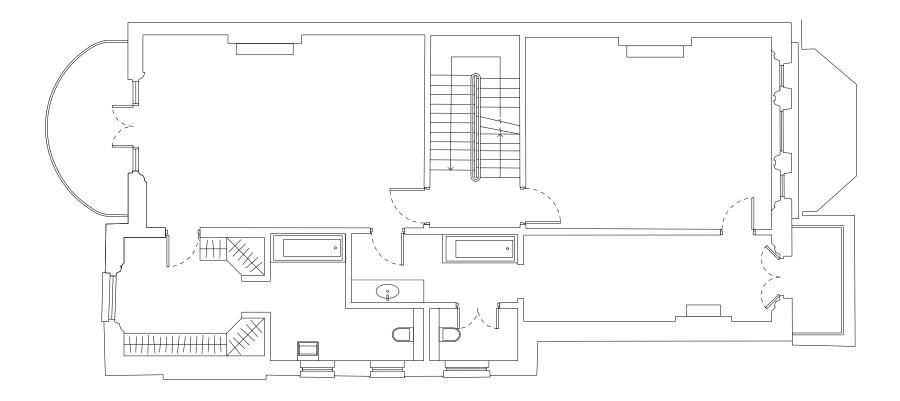

Planning Amend

Project Belsize Gardens Title Lower Ground Floor Plans Scale at A1 Scale at A3 - 1:100 Drawing No. PLANNING

ment RH/CK

24/03/21

Date

 $\square$ 

Legend

1 Metal curved balcony and balustrade to be replaced by similiar lightweight metal straight structure on thin pillars. New balustrade to be replaced like for like.

2 New window to the side elevation. Window details as shown in proposed elevation and follows the proposal given planning permission for in 2011.

Project Belsize Gardens Title Ground Floor Plans Scale at A1 Scale at A3 . 1:100 Drawing No. PLANNING