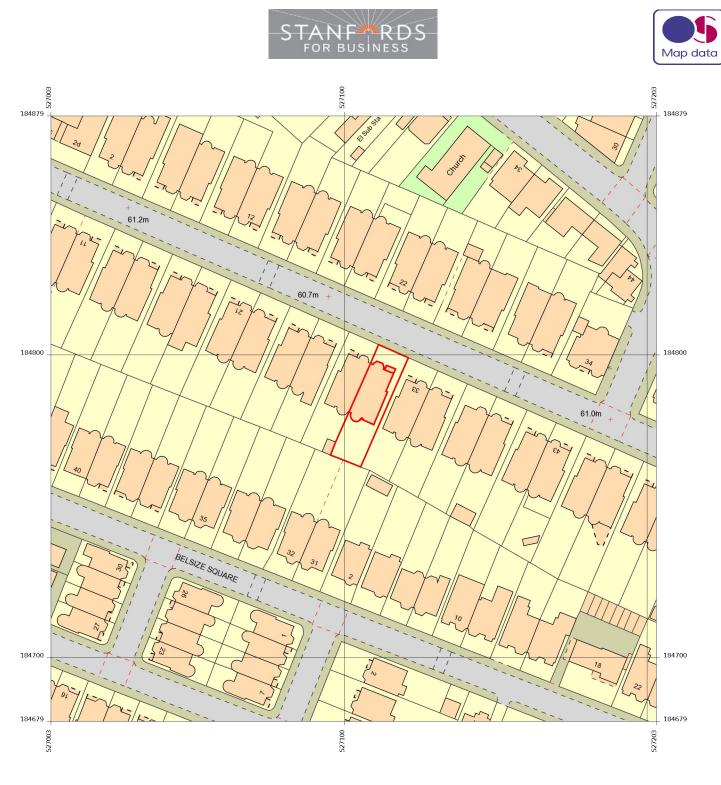

# Planning Drawings Rev. C

March 2021

Produced 22 Dec 2020 from the Ordnance Survey MasterMap (Topography) Database and incorporating surveyed revision available at this date.

N

The representation of a road, track or path is no evidence of a right of way. The representation of features as lines is no evidence of a property boundary.

Supplied by: Stanfords 22 Dec 2020 Licence: © Crown Copyright and database rights 2020 OS100035409 Order Licence Reference: OI1442903 Centre coordinates: 527103 184779

 $\square$ 