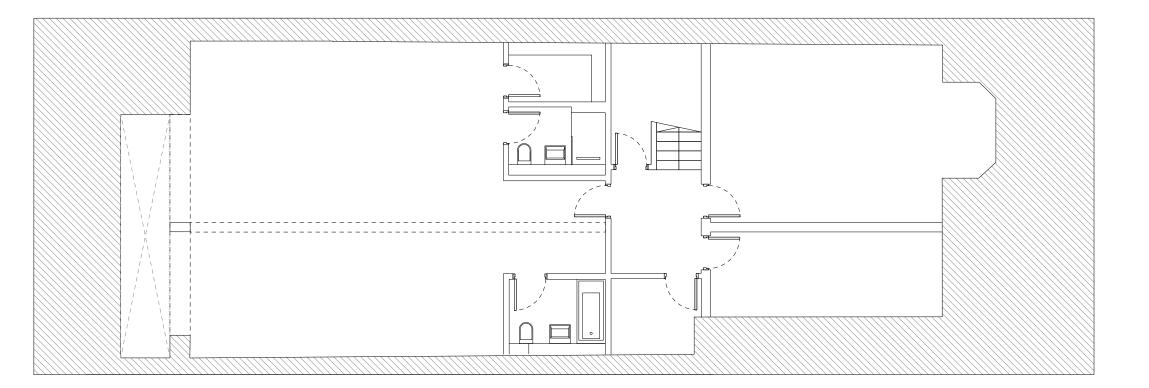

| an Tucł     | kev Des           | sign     |
|        |                 | 8960 1909   | .,                | 0        |
|        | son Ro<br>n W14 |             |                   |          |
| www.jo | onathar         | ituckey.com |                   |          |
| Projec | :t              | Belsize Ga  | irdens            |          |
| Title  |                 | Location F  | lan               |          |
| Scale  | at A1           | Scale at A3 |                   |          |
| -      |                 | 1:1250      |                   |          |
| Drawi  | ng No.          |             |                   |          |
| JTD_   | 0231            | P01_001     |                   |          |
|        |                 |             |                   |          |





 $\square$ 



## EXISTING BASEMENT

L



### Legend

1 Indicates new basement layout.

| 2 | Planning | Amendment |
|---|----------|-----------|

24/03/21 Date

RH/CK Drawn/ Checked

Jonathan Tuckey Design Tel +44 (0)20 8960 1909

58 Milson Road London W14 OLB UK

Rev. Notes

www.jonathar

 
 Project
 Belsize Gardens

 Title
 Basement Plans

 Scale at A1
 Scale at A3

 1:100

 Drawing No.
 JTD\_0231\_P01\_100
PLANNING







PROPOSED LOWER GROUND FLOOR

 $\square$ 



EXISTING LOWER GROUND FLOOR

### Legend

1 Existing lightwell to be filled in and replaced by a discrete walk-on skylight.

2 New window to the side elevation. Window details as shown in proposed elevation. All windows to match existing with regards to sills and frame finishes.

3 Existing window to be replaced with a do