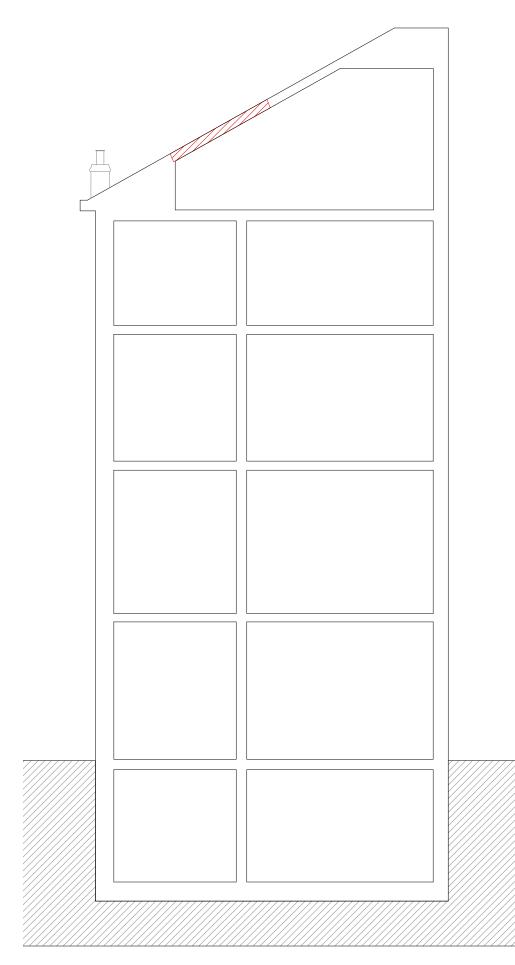

### Legend

1 Proposed side dormer extension.

2 Existing circular skylight to be replaced by a rectangular shaped one openable for ventilation.

| С       | Planning Amendment RH/CK                                     |             |                   | 24/03/21 |  |  |  |  |
|---------|--------------------------------------------------------------|-------------|-------------------|----------|--|--|--|--|
| Rev.    | Notes                                                        |             | Drawn/<br>Checked | Date     |  |  |  |  |
|         | Jonathan Tuckey Design<br><sup>Fel +44</sup> (0)20 8960 1909 |             |                   |          |  |  |  |  |
|         | son Roa<br>n W14 (                                           |             |                   |          |  |  |  |  |
| www.jo  | nathan                                                       | tuckey.com  |                   |          |  |  |  |  |
| Projec  | t                                                            | Belsize Gar | dens              |          |  |  |  |  |
| Title   |                                                              | Third Floor | Plans             |          |  |  |  |  |
| Scale a | at A1                                                        | Scale at A3 |                   |          |  |  |  |  |
| -       |                                                              | 1:100       |                   |          |  |  |  |  |
| Drawin  | ng No.                                                       |             |                   |          |  |  |  |  |
| JTD_(   | 0231_                                                        | P01_105     |                   |          |  |  |  |  |
|         |                                                              | DIAN        |                   |          |  |  |  |  |

2 Existing circular skylight to be replaced by a rectangular shaped one openable for ventilation.

| Rev.   | Notes        | Drawn/<br>Checked | Date |
|--------|--------------|-------------------|------|
| Jor    | nathan       | Tuckey De         | sign |
| Tel +4 | 4 (0)20 8960 | 1909              |      |