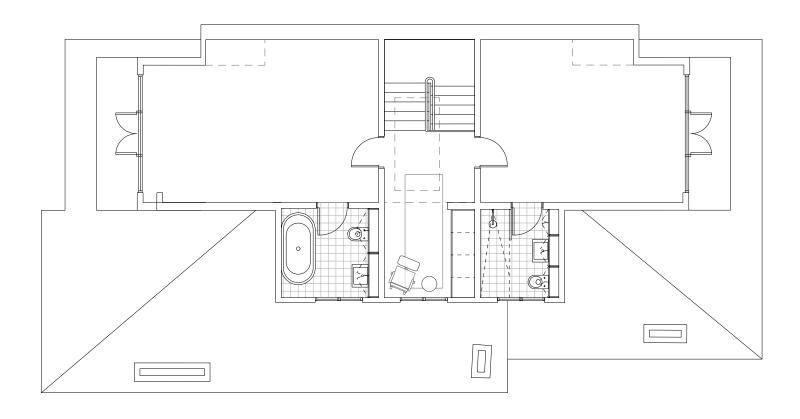

|          |  |  |  |
| roject                                           | Belsize Ga    | rdens             |          |  |  |  |
| itle                                             | Second Flo    | or Plans          |          |  |  |  |
| icale at A1                                      | Scale at A3   |                   |          |  |  |  |
|                                                  | 1:100         |                   |          |  |  |  |
| rawing No                                        |               |                   |          |  |  |  |
| TD_0231                                          | _P01_104      |                   |          |  |  |  |
|                                                  | DIAN          | NINC              |          |  |  |  |







## PROPOSED THIRD FLOOR

 $\square$ 



### Legend

1 Proposed side dormer extension.

2 Existing circular skylight to be replaced by a rectangular shaped one openable for ventilation.

| С       | Planning Amendment RH/CK                                     |             |                   | 24/03/21 |  |  |  |  |
|---------|--------------------------------------------------------------|-------------|-------------------|----------|--|--|--|--|
| Rev.    | Notes                                                        |             | Drawn/<br>Checked | Date     |  |  |  |  |
|         | Jonathan Tuckey Design<br><sup>Fel +44</sup> (0)20 8960 1909 |             |                   |          |  |  |  |  |
|         | son Roa<br>n W14 (                                           |