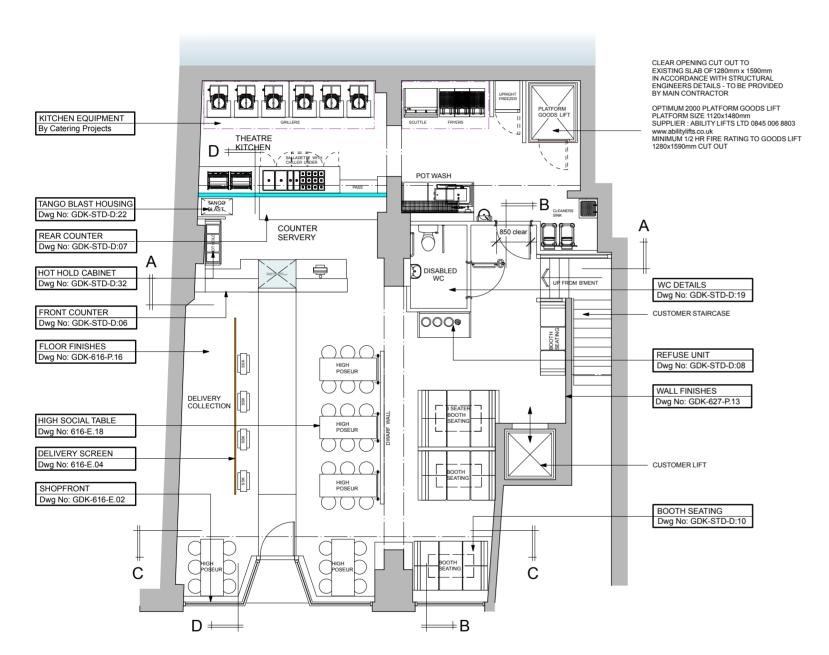

# **GROUND FLOOR AS PROPOSED:**

HO APPROVED

AREA: 1217 sqft

COVERS: 46

PLAN AS PROPOSED - Ground Scale 1:100 @ A3

METRES 0 1 2 3 4 5

# SHAFTESBURY AVE

### NOTES

CONTRACTORS MUST VERIFY ALL DIMENSIONS ON SIT

ANY DISCREPCIES NOT BROUGHT TO THE ATTENTION OF 01 CREATIVE BECOME THE RESPONSIBILITY OF THE CONTRACTOR / FABRICATOR INVOLVED.

THIS DRAWING IS TO BE READ IN CONJUNCTION WITH THE SPECIFICATIONS AND ALL RELEVANT DESIGNER, ENGINEERS SERVICES AND SPECIALIST CONTRACTO DRAWINGS

THE WORKS DESCRIBED IN THIS DRAWING SHALL BE UNDERTAKEN IN ACCORDANCE WITH THE CURRENT HEALTH & SAFETY LEGISLATION AND THE HEALTH & SAFETY DOCUMENTATION PREPARED BY THE PLANNING SUPERVISOR FOR THE PROJECT.

|    | VISIONS                      |       |
|----|------------------------------|-------|
| NO | DESCRIPTION                  | DATE  |
| Α  | AMENDED FROM SURVEY RECEIVED | 08.12 |
| В  | TENDER ISSUE                 | Mar 2 |
| С  | UPDATED EQUIPMENT            | Mar 2 |
|    |                              |       |
|    |                              |       |
|    |                              |       |
|    |                              |       |
|    |                              |       |
|    |                              |       |
|    |                              |       |
|    |                              |       |
|    |                              |       |
|    |                              |       |
|    |                              |       |
|    |                              |       |
|    |                              |       |
|    |                              |       |
|    |                              |       |
|    |                              |       |
|    |                              |       |
|    |                              |       |
|    |                              |       |
|    |                              |       |
|    |                              |       |
|    |                              |       |
|    |                              |       |
|    |                              |       |
|    |                              |       |
|    |                              |       |
|    |                              |       |
|    |                              |       |
|    |                              |       |
|    |                              |       |
|    |                              |       |

PRELIMINARY

PROJECT

119 SHAFTESBURY AVE LONDON WC2H 8AE

#### TITLE

GROUND FLOOR AS PROPSOED :

|   | 8 | CAI | Е        |    |  |
|---|---|-----|----------|----|--|
| • |   | 100 | <b>@</b> | ۸2 |  |

DATE

#### \_\_\_\_

DRAWING NO REV
GDK-sha- 616-P:03 C

PLAN AS PROPOSED - Basement Scale 1:100 @ A3

METRES 2 3 4