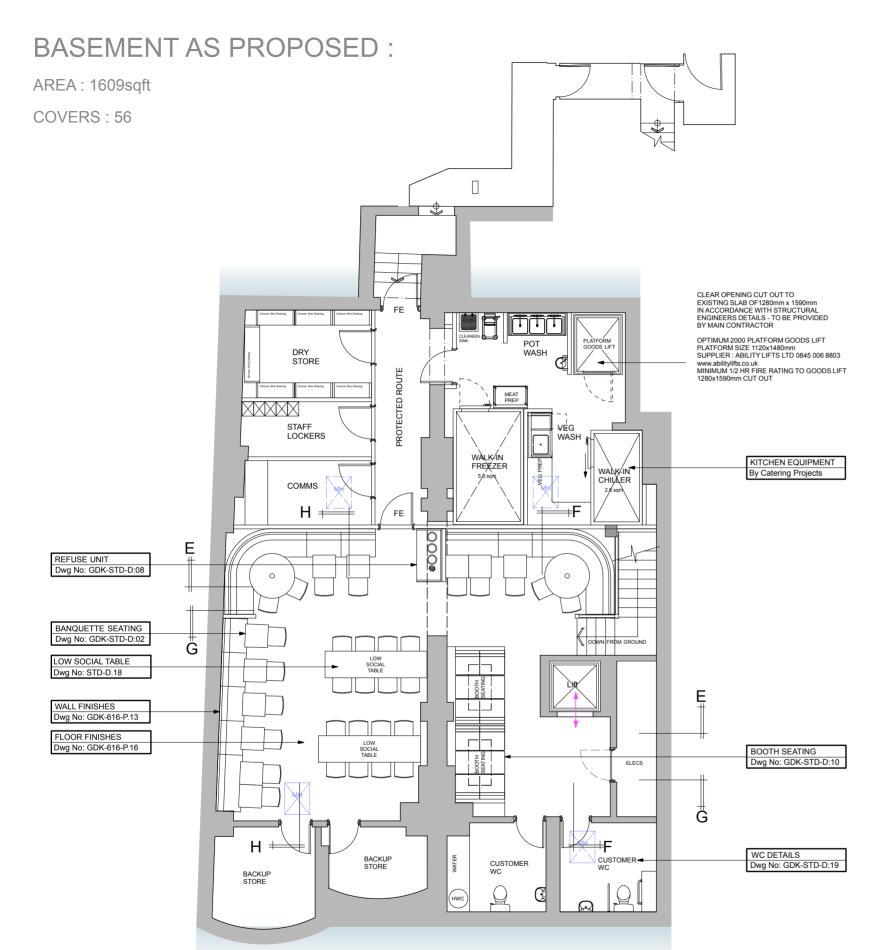

#### \_\_\_\_

DRAWING NO REV
GDK-sha- 616-P:03 C

PLAN AS PROPOSED - Basement Scale 1:100 @ A3

METRES 2 3 4

# **SHAFTESBURY AVE**

#### NOTES

HO APPROVED

PRIOR TO COMMENCING WORKS.

ANY DISCREPENCIES NOT BROUGHT TO THE ATTENTION OF 01 CREATIVE BECOME THE RESPONSIBILITY OF THE CONTRACTOR / FABRICATOR INVOLVED.

THE WORKS DESCRIBED IN THIS DRAWING SHALL BE UNDERTAKEN IN ACCORDANCE WITH THE CURRENT HEALTH & SAFETY LEGISLATION AND THE HEALTH & SAFETY DOCUMENTATION PREPARED BY THE PLANNING SUPERVISOR FOR THE PROJECT.

| NO | DESCRIPTION       | DATE  |
|----|-------------------|-------|
| A  | TENDER ISSUE      | Mar   |
| С  | EQUIPMENT UPDATE  | Mar 2 |
| _  | EQUI MENT OF DATE | IVIGI |
|    |                   |       |
|    |                   |       |
|    |                   |       |
|    |                   |       |
|    |                   |       |
|    |                   |       |
|    |                   |       |
|    |                   |       |
|    |                   |       |
|    |                   |       |
|    |                   |       |
|    |                   |       |
|    |                   | _     |
|    |                   | -     |
|    |                   |       |
|    |                   |       |
|    |                   |       |
|    |                   |       |
|    |                   |       |
|    |                   |       |
|    |                   |       |
|    |                   |       |
|    |                   |       |
|    |                   |       |
|    |                   |       |
|    |                   |       |
|    |                   | 1     |
|    |                   | +     |
|    |                   | +     |
|    |                   | +-    |
|    |                   |       |
|    |                   | -     |

PRELIMINARY

PROJECT

119 SHAFTESBURY AVE LONDON WC2H 8AE

BASEMENT AS PROPOSED :

# SCALE

1:100 @ A3

## DATE

OCT 20

| DRAWING N | REV      |   |
|-----------|----------|---|
| CDK aha   | 646 D:04 | _ |

GDK-sha- 616-P:04 C