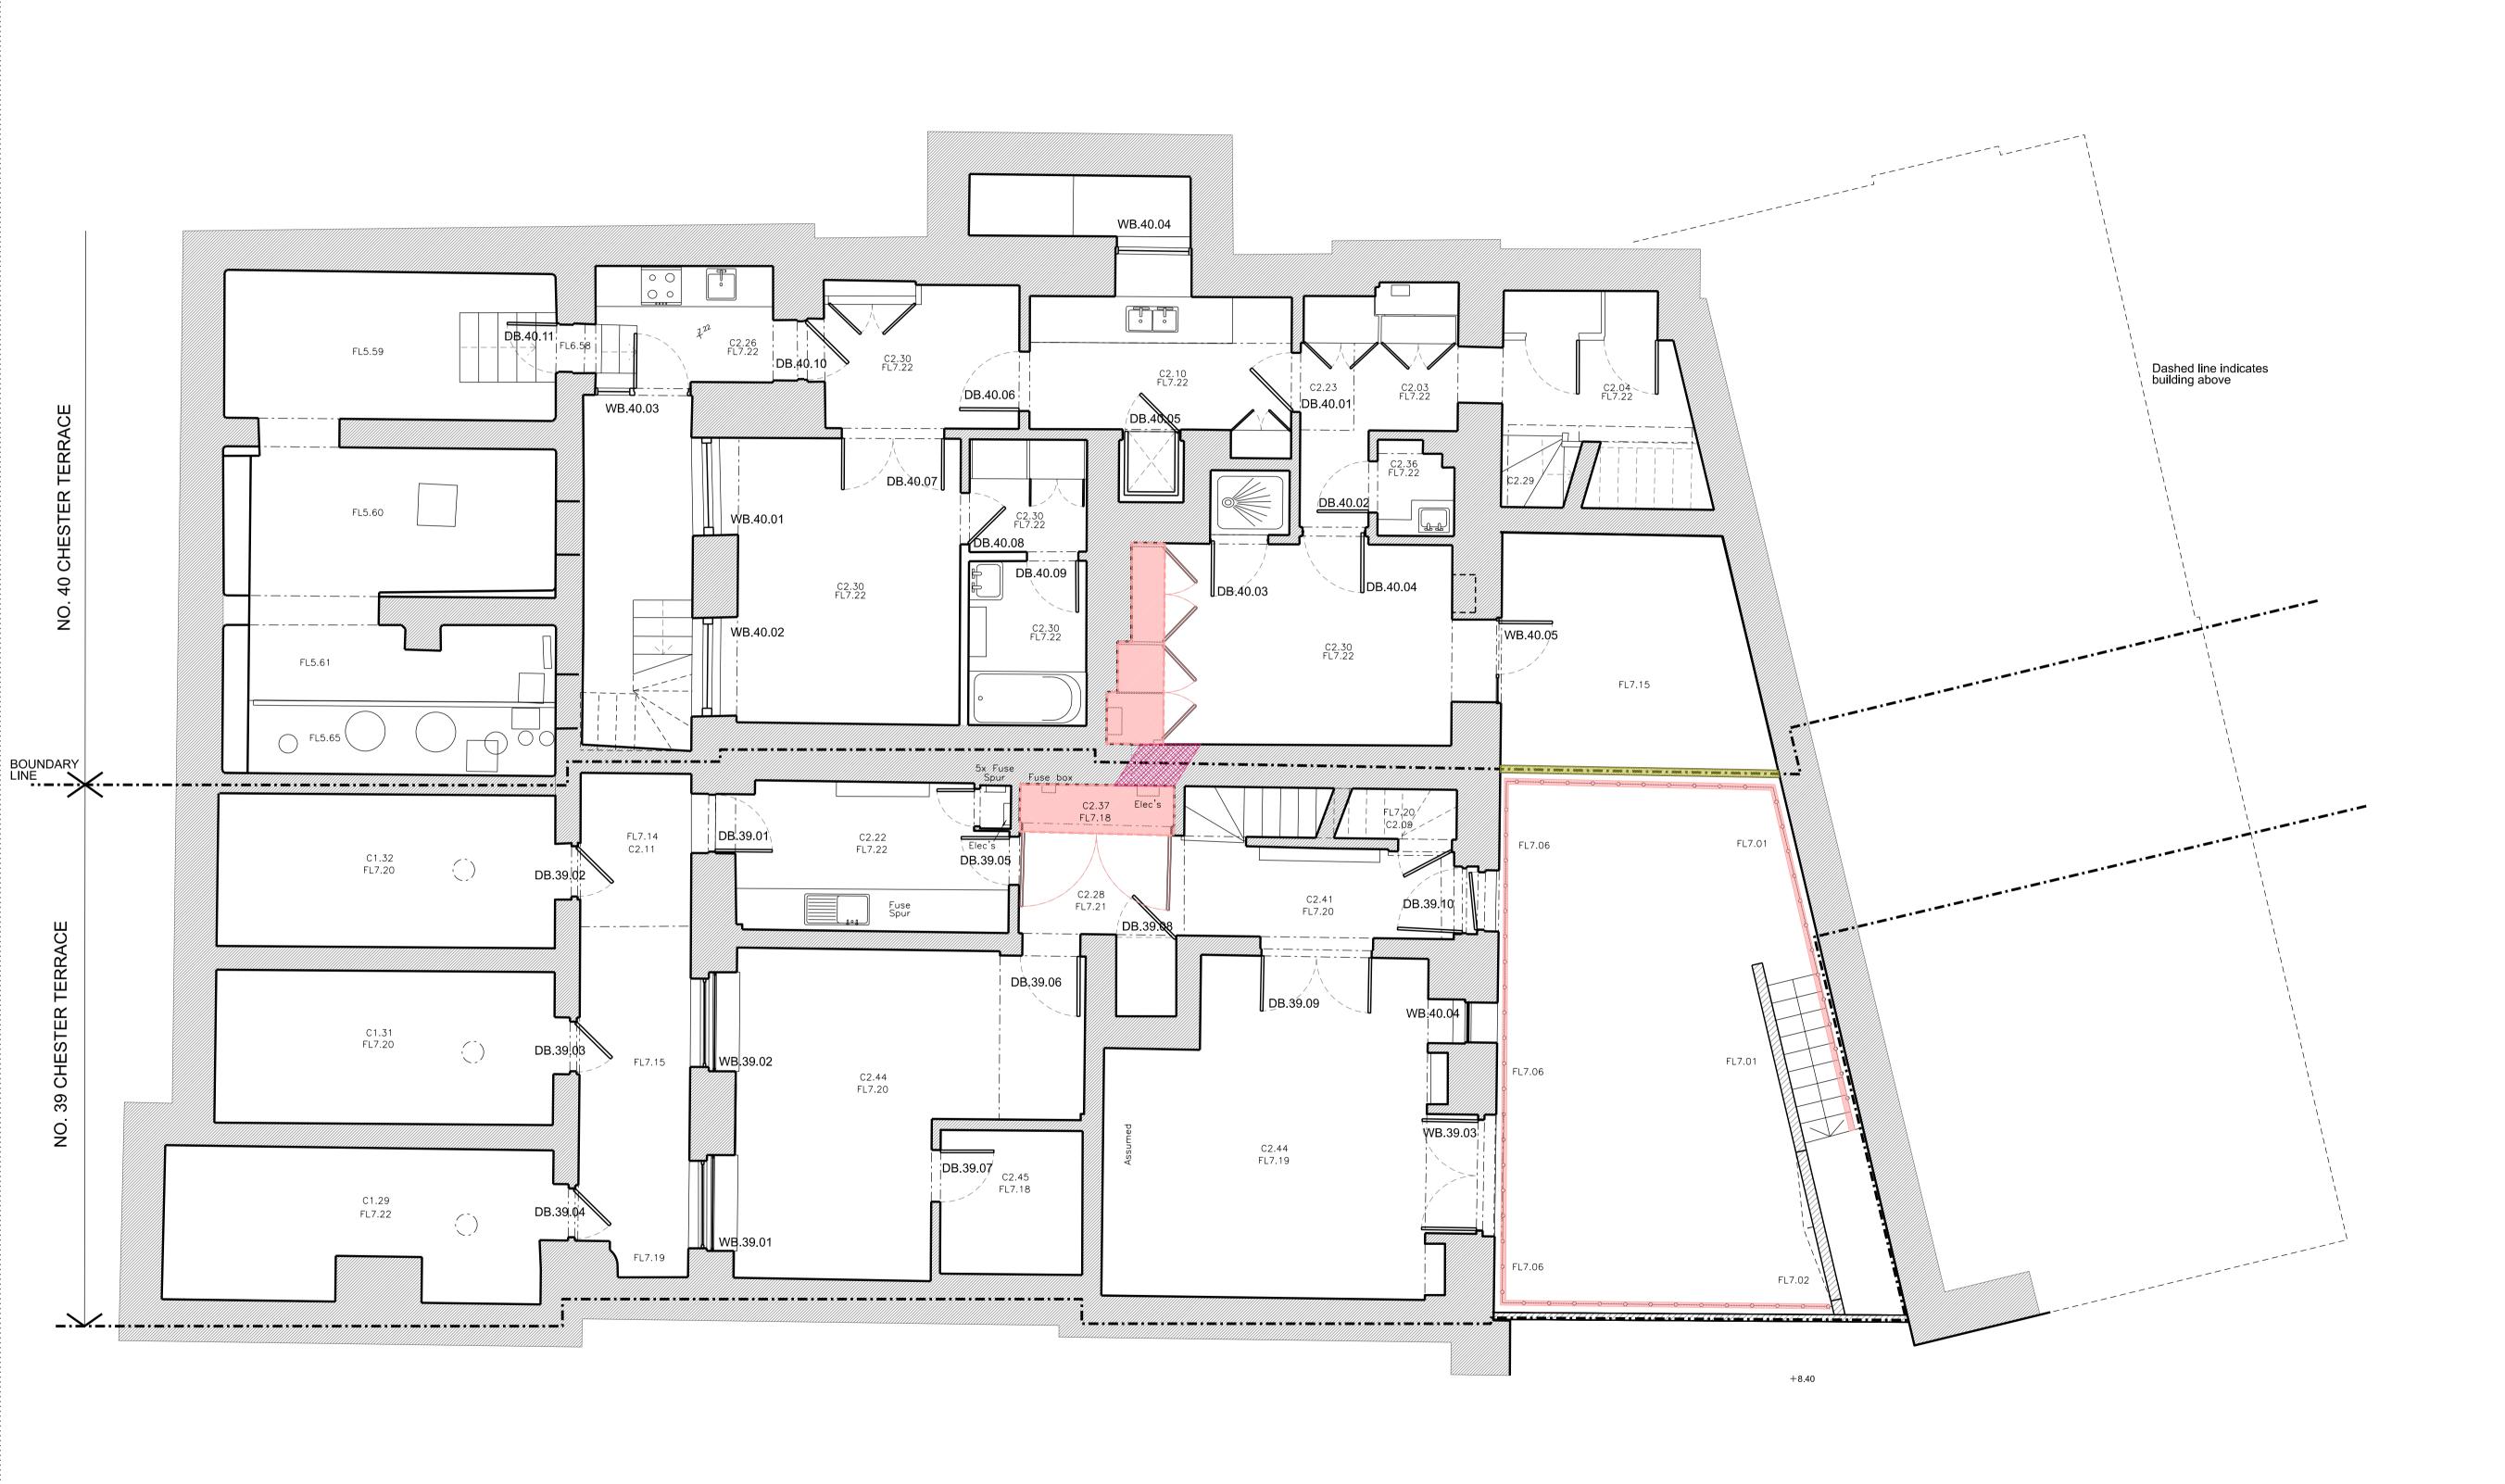

To scale for town planning purposes.

Not for construction.

Key for Strip Out & Demolition Works

Removal of Structural Elements

Removal of Non-Structural Elements

Removal of Joinery Elements

Removal of Sanitary Elements & Finishes

Removal of Floor Finishes

Removal of Cornice

Removal of Lead Roof & lay new roof to new gradient as requested by The Crown Estate

Form new opening for new Skylight

Removal of asphalt finish & relay new asphalt as requested by The Crown Estate

Waterproofing of Basement subject to inspection

 B
 For Planning
 28.04.21

 A
 For Planning
 19.04.21

 Rev
 Amendment
 Date

 Key Plan
 Date

FOR PLANNING

Jose & Daniela Neves

39 & 40 Chester Terrace London NW1 4ND

Title Proposed Strip Out & Demolition Works
Lower Ground Floor Plans

 Drawn By
 Checked By
 Scale
 Date

 GC
 MG
 1:50 @ A1
 March 21

 Drawing No
 Revision

 1154/P/CN/En/50/001
 B

GROVES NATCHEVA ARCHITECTS