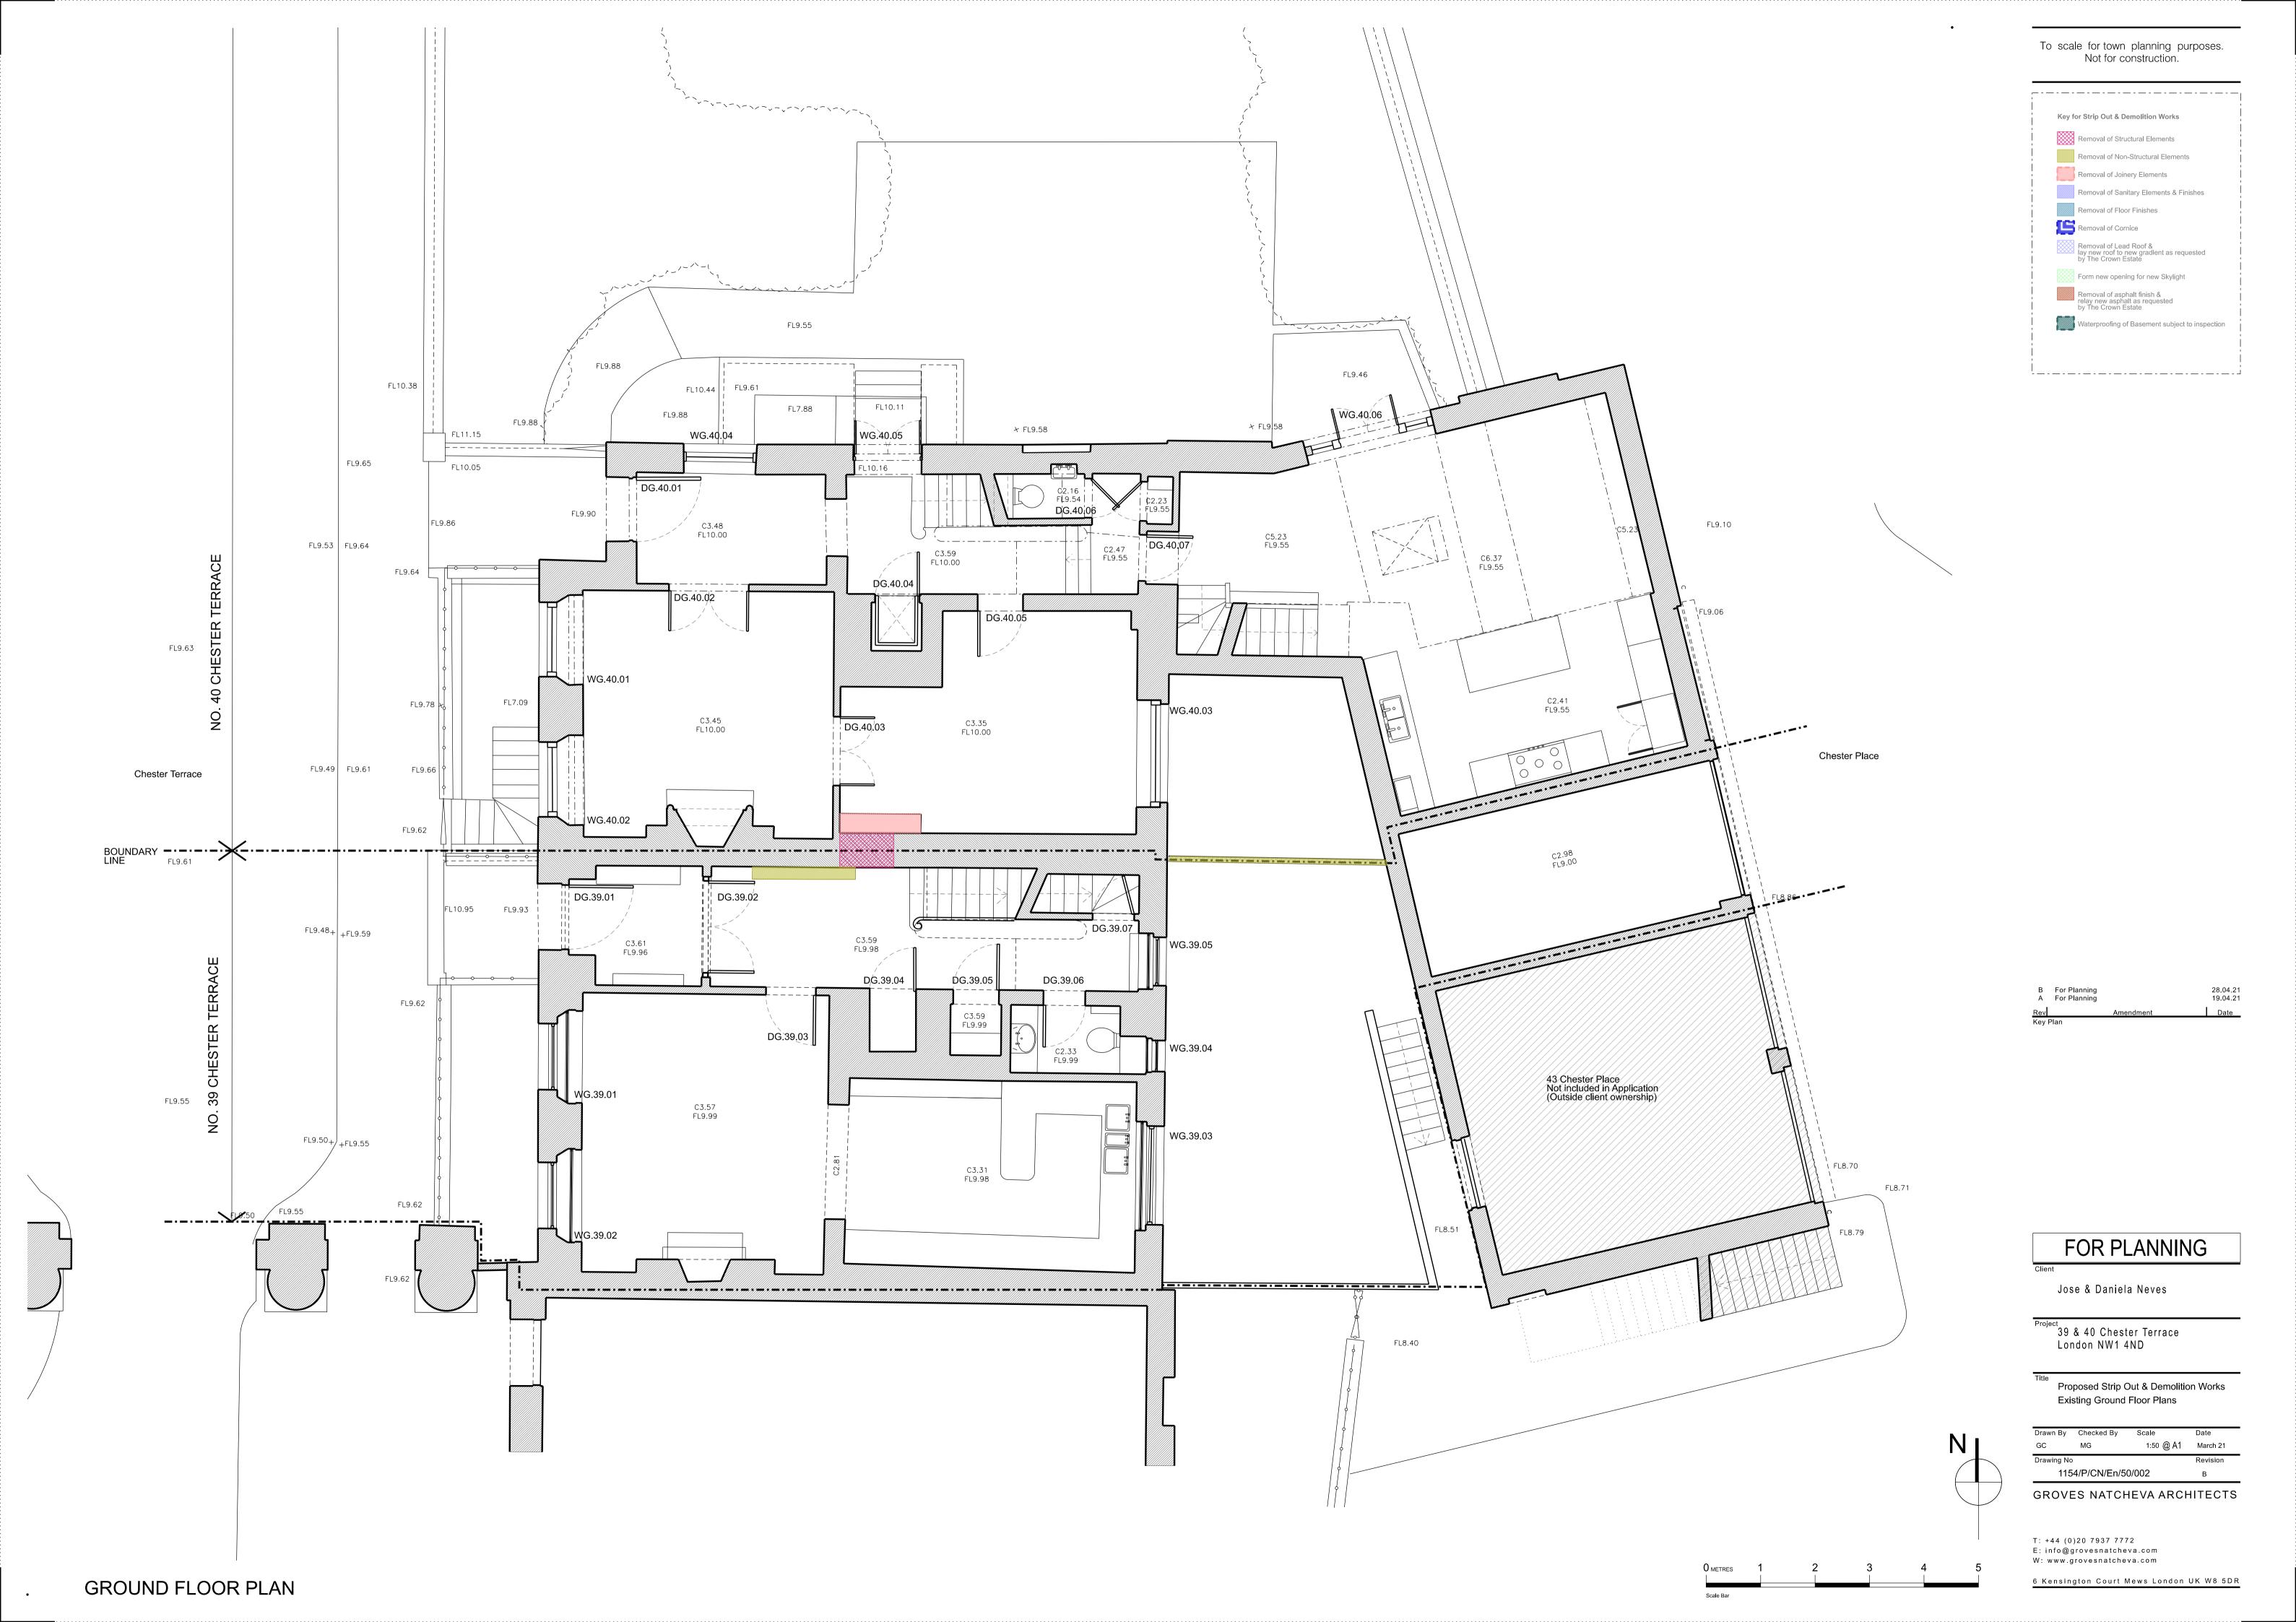

To scale for town planning purposes.

Not for construction.

Key for Strip Out & Demolition Works

Removal of Structural Elements

Removal of Non-Structural Elements

Removal of Joinery Elements

Removal of Sanitary Elements & Finishes

Removal of Floor Finishes

Removal of Cornice

Removal of Lead Roof & lay new roof to new gradient as requested by The Crown Estate

Form new opening for new Skylight

Removal of asphalt finish & relay new asphalt as requested by The Crown Estate

Waterproofing of Basement subject to inspection

 B
 For Planning
 28.04.21

 A
 For Planning
 19.04.21

 Rev
 Amendment
 Date

 Key Plan
 Date

FOR PLANNING

Jose & Daniela Neves

39 & 40 Chester Terrace London NW1 4ND

Title Proposed Strip Out & Demolition Works
Lower Ground Floor Plans

 Drawn By
 Checked By
 Scale
 Date

 GC
 MG
 1:50 @ A1
 March 21

 Drawing No
 Revision

 1154/P/CN/En/50/001
 B

GROVES NATCHEVA ARCHITECTS