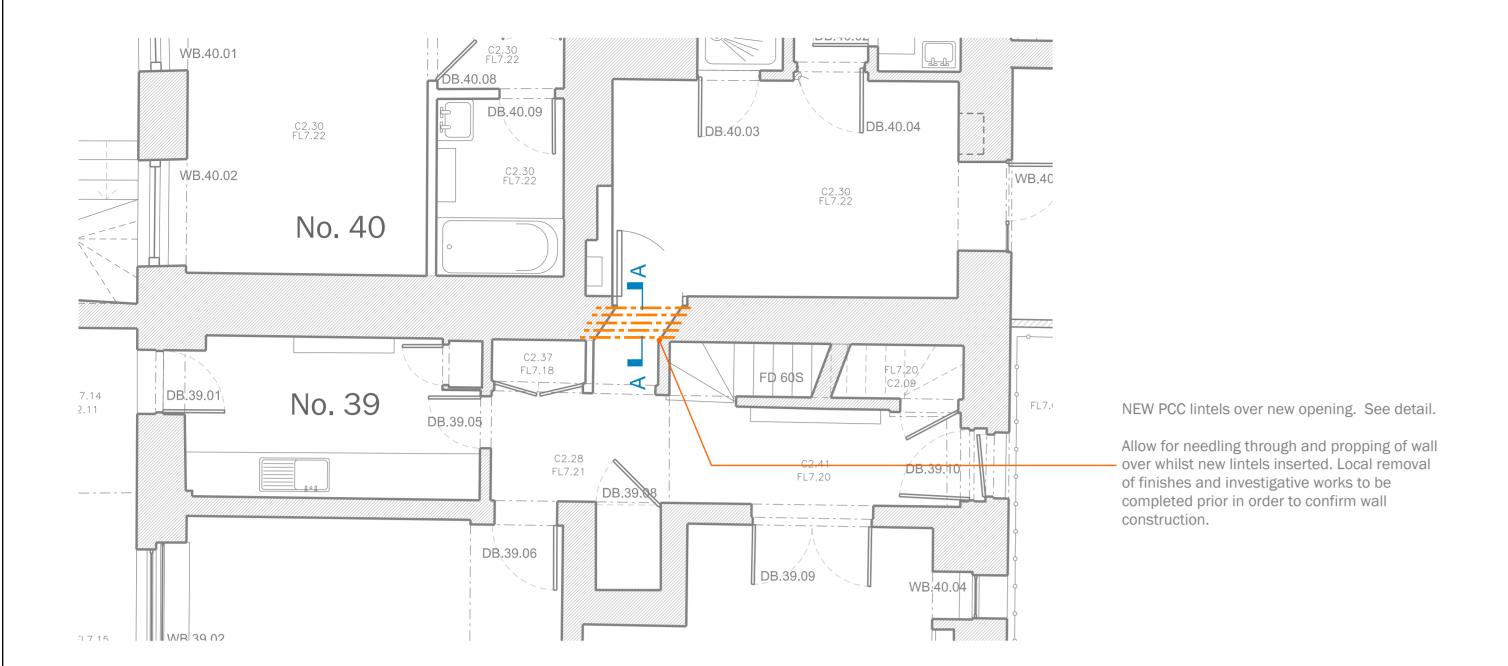

Plan Lower Ground Floor

Plan Ground Floor

NEW PCC lintels over new opening. See detail.

Allow for needling through and propping of wall over whilst new lintels inserted. Local removal of finishes and investigative works to be completed prior in order to confirm wall construction.