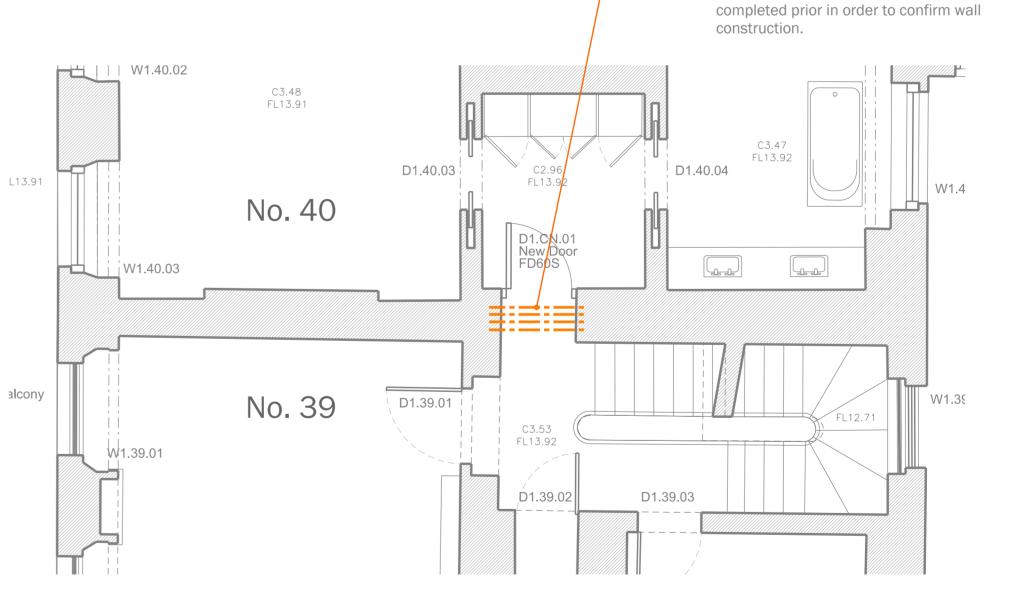

Plan Lower Ground Floor

Plan Ground Floor

NEW PCC lintels over new opening. See detail.

Allow for needling through and propping of wall over whilst new lintels inserted. Local removal of finishes and investigative works to be completed prior in order to confirm wall construction.

Plan First Floor

whitby wood