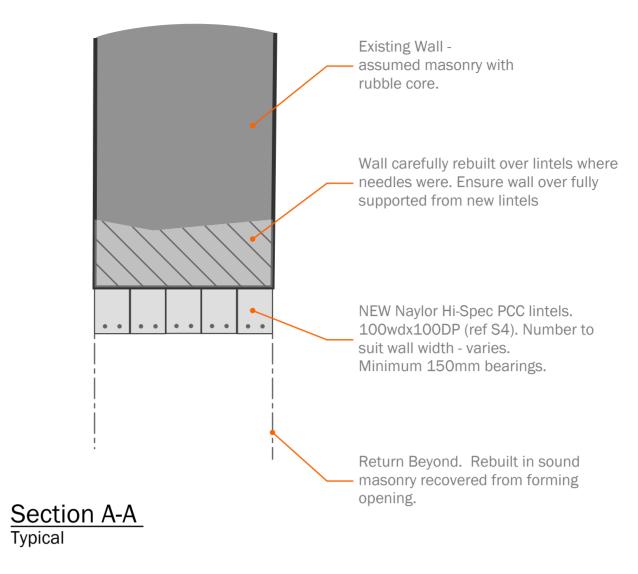

Plan Lower Ground Floor

Plan Ground Floor

NEW PCC lintels over new opening. See detail.

Allow for needling through and propping of wall over whilst new lintels inserted. Local removal of finishes and investigative works to be completed prior in order to confirm wall construction.

## 39&40 Chester Terrace

New Openings Between 39&40

**General Notes:** 

For suggested method of installation see WW Technical Note 01.

All temporary works to be designed by Temporary Works designer with proven