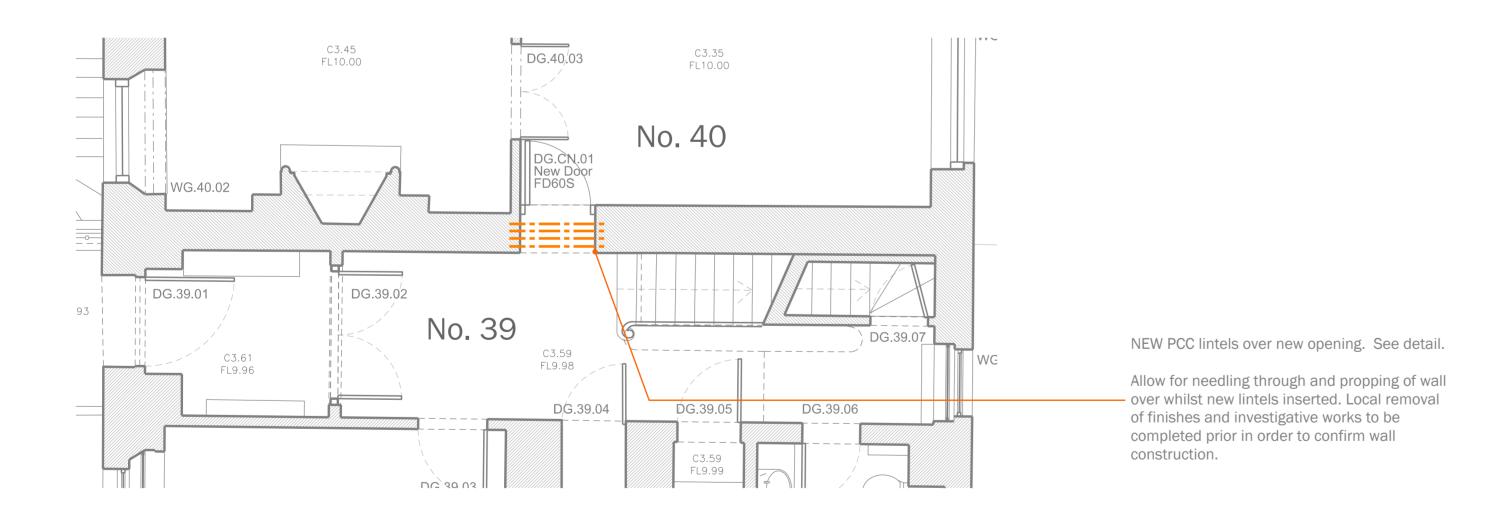

Plan Lower Ground Floor

Plan Ground Floor

NEW PCC lintels over new opening. See detail.

Allow for needling through and propping of wall over whilst new lintels inserted. Local removal of finishes and investigative works to be completed prior in order to confirm wall construction.