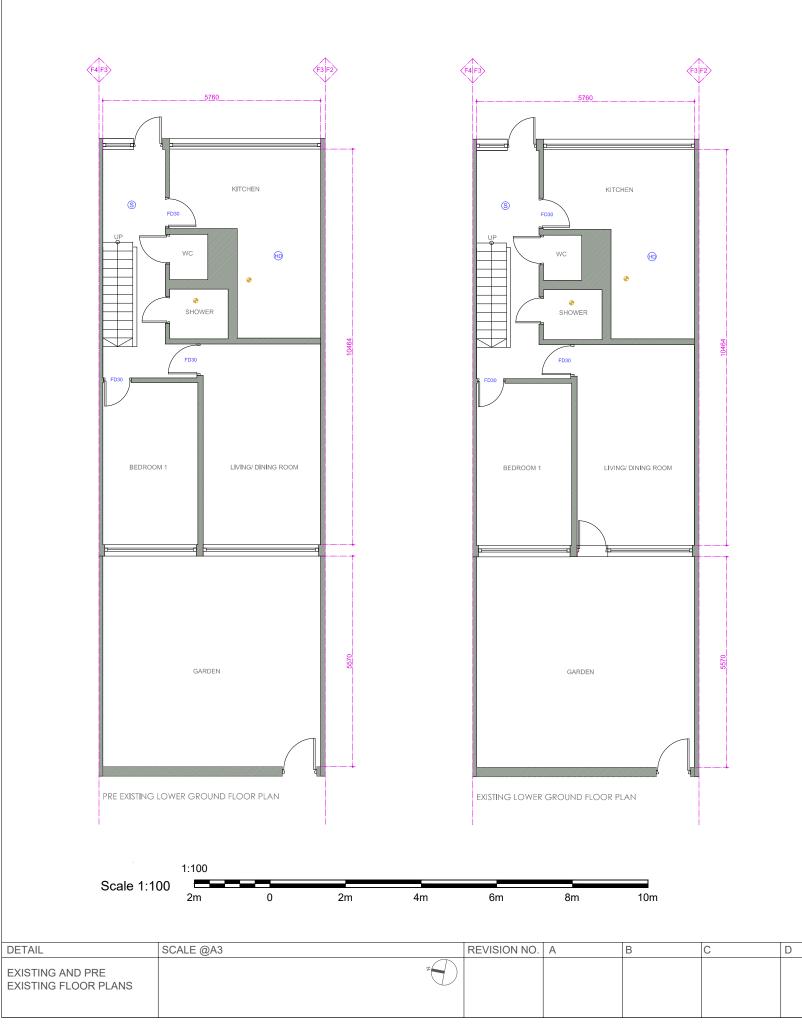

E

| PROJECT NO.   | FLAT 3, WOODHALL, ROBERT STREET,<br>LONDON, NW1 3JP  | IS/           |
|---------------|------------------------------------------------------|---------------|
| dwg no.<br>01 | RETROSPECTIVE PLANNING PERMISSION<br>FOR GARDEN DOOR | S T U D I O S |