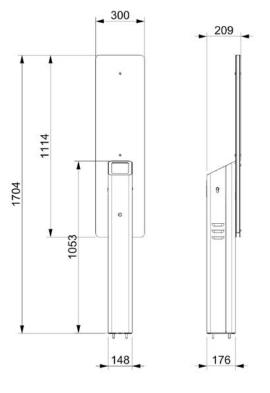

### Weatherproof outdoor contactless unit

Overall unit dimensions

GBx Outdoor Podium - Small Backboard

GBx Outdoor Podium - Large Backboard

#### Size and Weight

| Individual element dimensions<br>- Outdoor Podium (no backboard)<br>- Small backboard<br>- Large backboard | 1053 x 148 x 176mm<br>1114 x 300 x 6mm<br>2072 x 534 x 6mm |
|------------------------------------------------------------------------------------------------------------|------------------------------------------------------------|
| Weight<br>- GBx Outdoor Podium (Small Backboard<br>- GBx Outdoor Podium (Large Backboard)                  | TBC kg<br>TBC kg                                           |