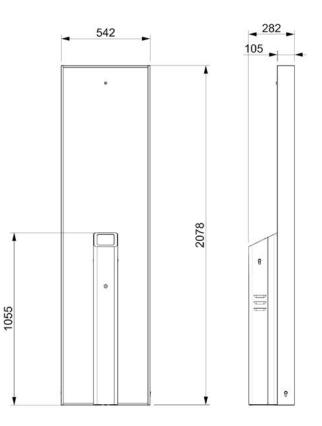

### Weatherproof outdoor contactless unit

Overall unit dimensions

GBx Outdoor Podium - Small Backboard

GBx Outdoor Podium - Large Backboard

#### Size and Weight

| Individual element dimensions<br>- Outdoor Podium (no backboard)<br>- Small backboard<br>- Large backboard | 1053 x 148 x 176mm<br>1114 x 300 x 6mm<br>2072 x 534 x 6mm |
|------------------------------------------------------------------------------------------------------------|------------------------------------------------------------|
| Weight<br>- GBx Outdoor Podium (Small Backboard<br>- GBx Outdoor Podium (Large Backboard)                  | TBC kg<br>TBC kg                                           |