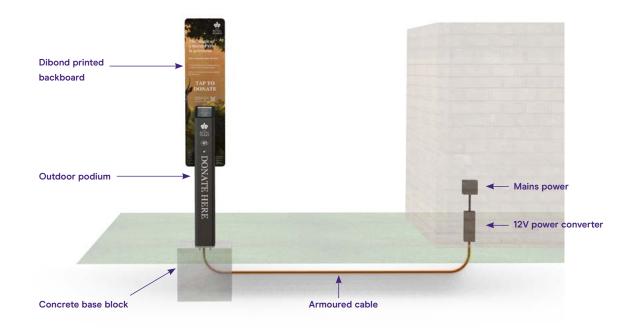

#### Power install diagram

#### Power install details

| Concrete base block (Small backboard) | 400 x 400 x 400mm<br>(Approximate guidance only - subject to local contractor, ground<br>substrate, obstacles etc.)<br>Suitable conduit to house power cable with pull through cord to aid<br>cable routing |
|---------------------------------------|-------------------------------------------------------------------------------------------------------------------------------------------------------------------------------------------------------------|
| Armoured cable                        | 2 core or 3 core (if earth is required) circular section armoured cable Max length 100m at 12V $$                                                                                                           |
| Power Converter                       | 12V IP65 100W switching power supply for harsh environment                                                                                                                                                  |