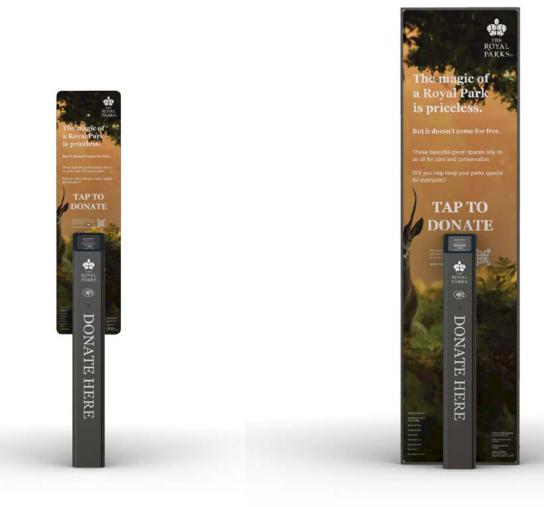

### Weatherproof outdoor contactless unit

GBx Outdoor Podium - Small Backboard

GBx Outdoor Podium - Large Backboard