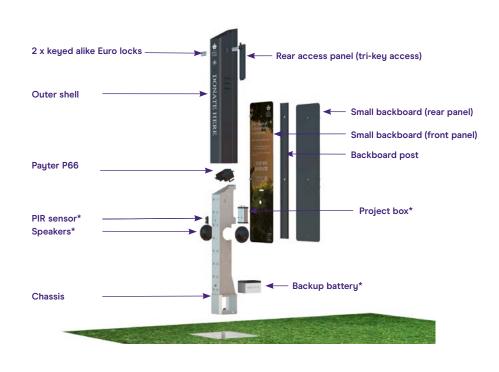

#### Unit parts list

\*Only if specified

#### Security

The Outdoor Podium has double 'keyed alike' Euro locks to secure the outer shell onto the chassis of the unit.

The rear access panel is revealed by unbolting and removing the backboard assembly.

A tri-key is provided to unlock the rear access panel.

The Payter unit can be accessed via the rear access panel, but not removed entirely from the podium without unlocking and sliding off the outer shell for security reasons.